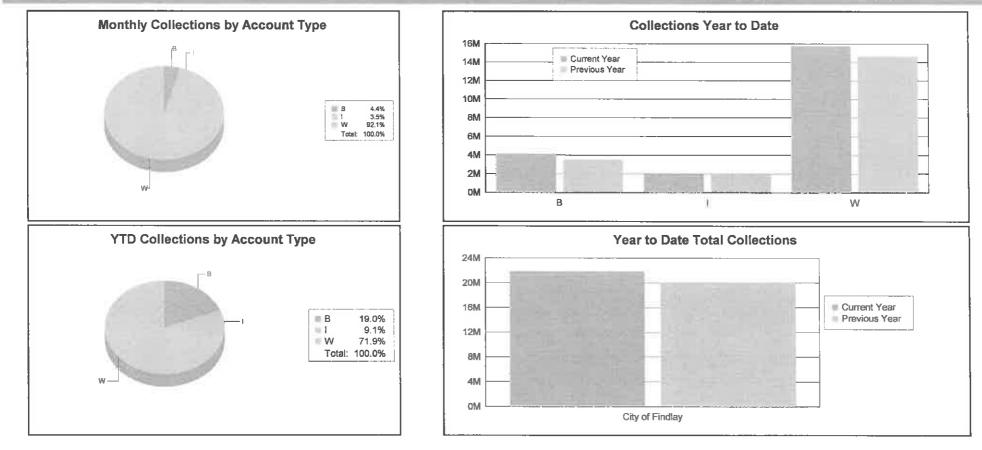

### Monthly Collection Report to Findlay Council

November 2015

Total collections for November 2015: \$1,735,736.15

|             | 2015<br><u>Year-to-date</u> | 2014<br><u>Year-to-date</u> | Variance          |
|-------------|-----------------------------|-----------------------------|-------------------|
| Withholders | 15,795,898.79               | 14,663,702.14               | 1,132,196.65      |
| Individuals | <b>1,99</b> 1,872.88        | 1,960,821.62                | 31,051.26         |
| Businesses  | <u>4,169,928.88</u>         | 3,543,840.67                | <u>626,088.21</u> |
| Totais      | 21,957,700.55               | 20,168,364.43               | 1,789,336.12      |
|             |                             |                             | 8.87%             |