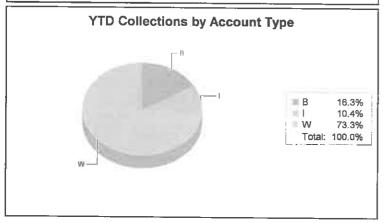

### Monthly Collection Report to Findlay Council

August 2015

Total collections for August 2015: \$1,655,183.38

|             | 2015<br><u>Year-to-date</u> | 2014<br>Year-to-date | <u>Variance</u>     |
|-------------|-----------------------------|----------------------|---------------------|
| Withholders | 11,941,817.23               | 10,896,089.18        | 1,045,728.05        |
| Individuals | 1,687,246.07                | 1,613,393.68         | 73,852.39           |
| Businesses  | <u>2,661,177.33</u>         | 785,601.80           | <u>1,875,575.53</u> |
| Totals      | 16,290,240.63               | 13,295,084.66        | 2,995,155.97        |
|             |                             |                      | 22.53%              |