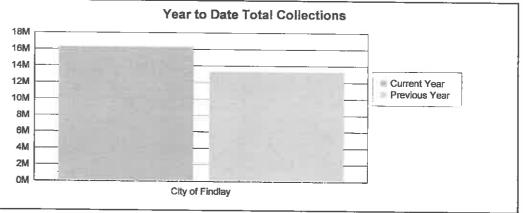

### Monthly Collection Report to Findlay Council

August 2015

Total collections for August 2015: \$1,655,183.38

|             | 2015<br><u>Year-to-date</u> | 2014<br>Year-to-date | <u>Variance</u>     |
|-------------|-----------------------------|----------------------|---------------------|
| Withholders | 11,941,817.23               | 10,896,089.18        | 1,045,728.05        |
| Individuals | 1,687,246.07                | 1,613,393.68         | 73,852.39           |
| Businesses  | <u>2,661,177.33</u>         | 785,601.80           | <u>1,875,575.53</u> |
| Totals      | 16,290,240.63               | 13,295,084.66        | 2,995,155.97        |
|             |                             |                      | 22.53%              |

### For Period August 1, 2015 through August 31, 2015 City of Findlay

| Account | Monthly      | 2015          | 2014          | Increase     | % Change | 2015          | Previous Year(s) |
|---------|--------------|---------------|---------------|--------------|----------|---------------|------------------|
| Type    | Total        | Year to Date  | Year to Date  | (Decrease)   |          | Month to Date | Month to Date    |
| W       | 1,547,296.05 | 11,941,817.23 | 10,896,089.18 | 1,045,728.05 | 9.60     | 1,544,372.85  | 2,923.20         |
| I       | 63,144.27    | 1,687,246.07  | 1,613,393.68  | 73,852.39    | 4.58     | 28,780.22     | 34,364.05        |
| B       | 44,743.06    | 2,661,177.33  | 785,601.80    | 1,875,575.53 | 238.74   | 22,871.00     | 21,872.06        |
| otals:  | 1,655,183.38 | 16,290,240.63 | 13,295,084.66 | 2,995,155.97 | 22.53    | 1,596,024.07  | 59,159.31        |