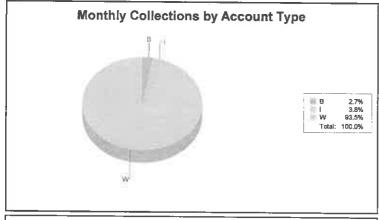

### For Period August 1, 2015 through August 31, 2015 City of Findlay

| Account | Monthly      | 2015          | 2014          | Increase     | % Change | 2015          | Previous Year(s) |
|---------|--------------|---------------|---------------|--------------|----------|---------------|------------------|
| Type    | Total        | Year to Date  | Year to Date  | (Decrease)   |          | Month to Date | Month to Date    |
| W       | 1,547,296.05 | 11,941,817.23 | 10,896,089.18 | 1,045,728.05 | 9.60     | 1,544,372.85  | 2,923.20         |
| I       | 63,144.27    | 1,687,246.07  | 1,613,393.68  | 73,852.39    | 4.58     | 28,780.22     | 34,364.05        |
| B       | 44,743.06    | 2,661,177.33  | 785,601.80    | 1,875,575.53 | 238.74   | 22,871.00     | 21,872.06        |
| otals:  | 1,655,183.38 | 16,290,240.63 | 13,295,084.66 | 2,995,155.97 | 22.53    | 1,596,024.07  | 59,159.31        |