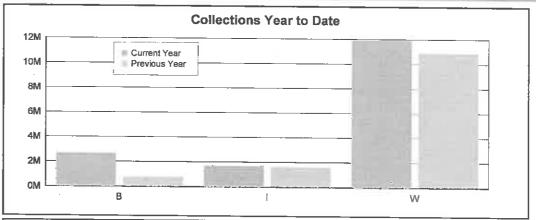

### Monthly Collection Report to Findlay Council

August 2015

Total collections for August 2015: \$1,655,183.38

|             | 2015<br><u>Year-to-date</u> | 2014<br>Year-to-date | <u>Variance</u>     |
|-------------|-----------------------------|----------------------|---------------------|
| Withholders | 11,941,817.23               | 10,896,089.18        | 1,045,728.05        |
| Individuals | 1,687,246.07                | 1,613,393.68         | 73,852.39           |
| Businesses  | <u>2,661,177.33</u>         | 785,601.80           | <u>1,875,575.53</u> |
| Totals      | 16,290,240.63               | 13,295,084.66        | 2,995,155.97        |
|             |                             |                      | 22.53%              |

### For Period August 1, 2015 through August 31, 2015 City of Findlay

| Account | Monthly      | 2015          | 2014          | Increase     | % Change | 2015          | Previous Year(s) |
|---------|--------------|---------------|---------------|--------------|----------|---------------|------------------|
| Type    | Total        | Year to Date  | Year to Date  | (Decrease)   |          | Month to Date | Month to Date    |
| W       | 1,547,296.05 | 11,941,817.23 | 10,896,089.18 | 1,045,728.05 | 9.60     | 1,544,372.85  | 2,923.20         |
| I       | 63,144.27    | 1,687,246.07  | 1,613,393.68  | 73,852.39    | 4.58     | 28,780.22     | 34,364.05        |
| B       | 44,743.06    | 2,661,177.33  | 785,601.80    | 1,875,575.53 | 238.74   | 22,871.00     | 21,872.06        |
| otals:  | 1,655,183.38 | 16,290,240.63 | 13,295,084.66 | 2,995,155.97 | 22.53    | 1,596,024.07  | 59,159.31        |