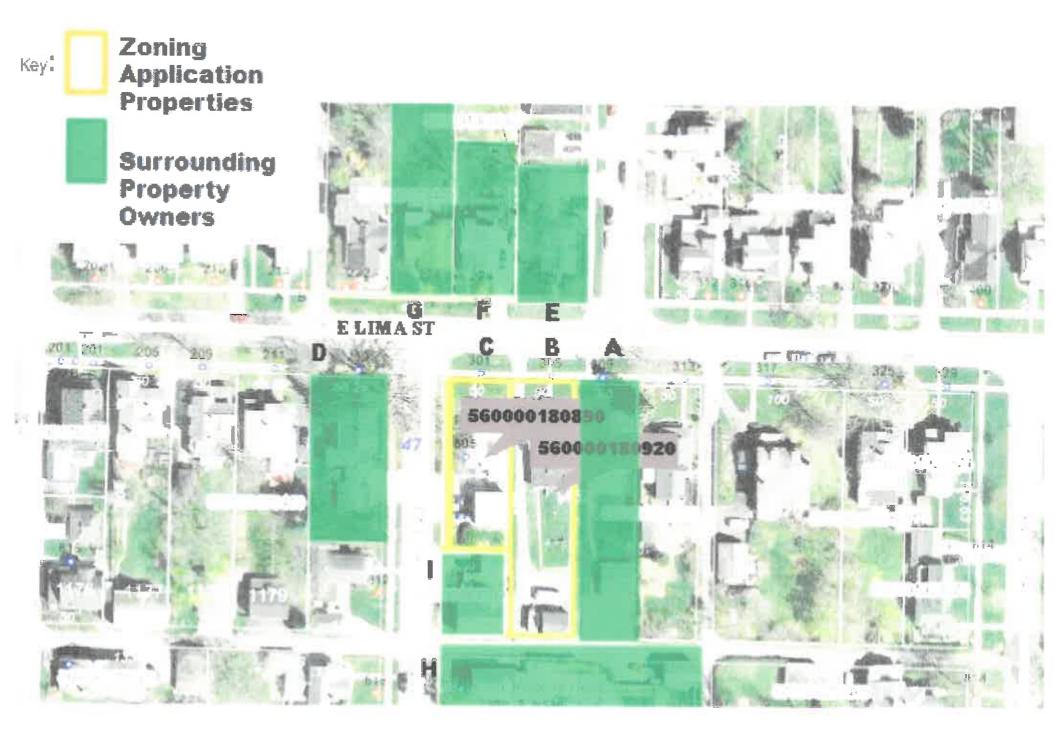

## <u>Attachment A</u>: Vicinity Map, showing property lines and streets and existing zoning and proposed zoning.

301 E LIMA ST FINDLAY OH 45840

Parcel Number 560000180890 LOT 1452 N PT W1/4 136FT

Land Use Code: [1] 530 THREE FAMILY DWELLING PLATTED LAND

Proposed Zoning as a M-2 Multifamily, Triplex,

305 E LIMA ST FINDLAY OH 45840

Parcel Number 560000180920. OT 1452 E1/2 W1/2

Land Use Code: [1] 530 THREE FAMILY DWELLING PLATTED LAND

Proposed Zoning as a M-2 Multifamily, Triplex,

## <u>Attachment B: List of property owners, within, contiguous to, and directly across the street from the proposed rezoning.</u>

| <u>Ident</u> | Name                           | Address                                 | Status       | <u>Parcel</u> |
|--------------|--------------------------------|-----------------------------------------|--------------|---------------|
| A            | ETZLER, ANDREW D.              | 309 E LIMA ST,<br>FINDLAY, OH<br>45840  | SIGNED ☑     | 560000180910  |
| В            | KEN KOCH (KBC Rentals,<br>LLC) | 305 E LIMA ST,<br>FINDLAY, OH<br>45840, | SIGNED ☑     | 560000180920  |
| С            | COLIN COX                      | 301 E LIMA ST,<br>FINDLAY, OH<br>45840, | SIGNED ☑     | 560000180890  |
| D            | MAJOR, RACHEL A.               | 219 E LIMA ST,<br>FINDLAY, OH<br>45840  | SIGNED Ø     | 560000178420  |
| E            | MAJOR, KATHY L.                | 232 E LIMA ST,<br>FINDLAY, OH<br>45840  | SIGNED ☑     | 560000180820  |
| F            | GRAHAM, JOAN M.                | 228 E LIMA ST,<br>FINDLAY, OH<br>45840  | SIGNED 🗹     | 560001008961  |
| G            | KECK-NOBLE, JOSEPHINE E.       | 224 E LIMA ST,<br>FINDLAY, OH<br>45840  | Supportive ☑ | 560000178440  |
| Н            | DUNSON, ROBERT W.              | 819 MAPLE AVE,<br>FINDLAY, OH<br>45840  | SIGNED ☑     | 610000343360  |
| I            | MONTGOMERY, TAMARA             | 815 MAPLE AVE,<br>FINDLAY, OH<br>45840  | Supportive ☑ | 560000180900  |
|              |                                |                                         |              |               |