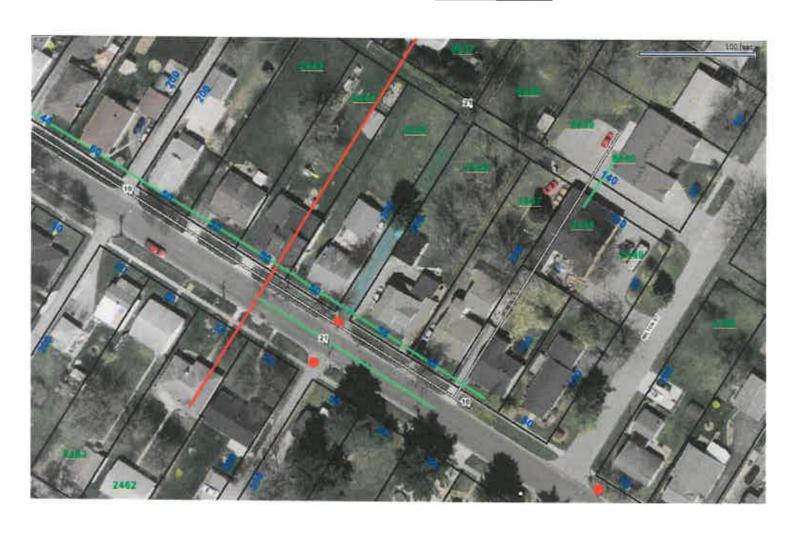

### Alley vacation request - Scott Avenue to Hull Avenue

Dwayne Kimberlin is requesting a vacation from Scott Avenue to Hull Avenue between lots 2445, 2446 and the west eight feet (8') of lot 2447. Needs to be referred to City Planning Commission and Planning & Zoning Committee.