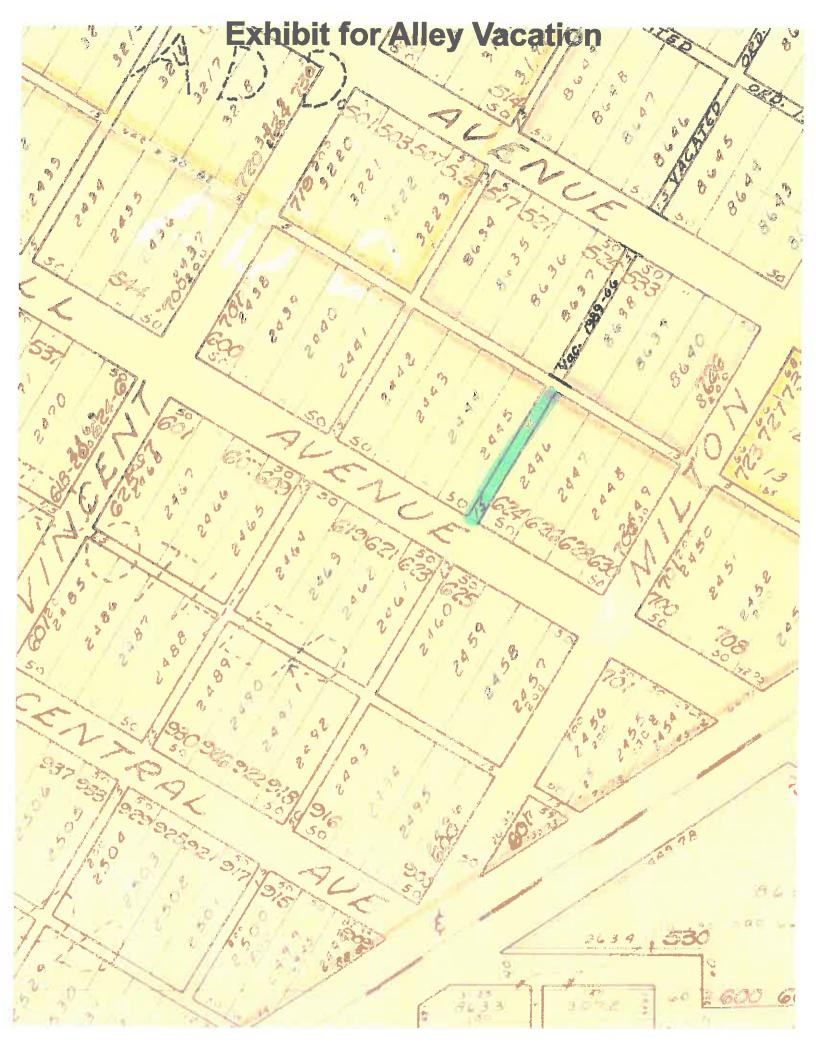

### Alley vacation request - Scott Avenue to Hull Avenue

Dwayne Kimberlin is requesting a vacation from Scott Avenue to Hull Avenue between lots 2445, 2446 and the west eight feet (8') of lot 2447. Needs to be referred to City Planning Commission and Planning & Zoning Committee.