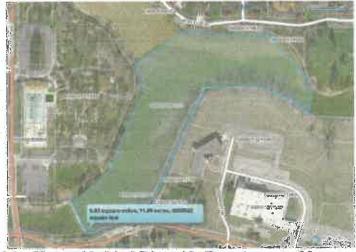

## **LEGISLATION RESOLUTIONS:**

RESOLUTION NO. 014-2015 (Ranzau/Jaqua annexation II resolution of services)

A RESOLUTION STATING WHAT SERVICES THE CITY OF FINDLAY, OHIO, WILL PROVIDE TO THE TERRITORY PROPOSED TO BE ANNEXED TO THE CITY OF FINDLAY, OHIO, SITUATED IN MARION TOWNSHIP, COUNTY OF HANCOCK, STATE OF OHIO, AND SITUATED IN THE NORTHEAST FOURTH (1/4) OF SECTION 6, T1N, R11E, A TRACT OF LAND CONSISTING OF 28.651 ACRES OF LAND, MORE OR LESS (REFERRED TO AS RANZAU/JAQUA ANNEXATION II).