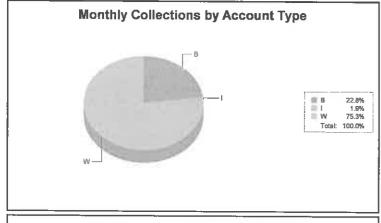

## For Period May 1, 2015 through May 31, 2015 City of Findlay

| Account | Monthly      | 2015          | 2014         | Increase     | % Change | 2015          | Previous Year(s)   |
|---------|--------------|---------------|--------------|--------------|----------|---------------|--------------------|
| Type    | Total        | Year to Date  | Year to Date | (Decrease)   |          | Month to Date | Month to Date      |
| W       | 2,014,631.69 | 7,878,126.36  | 7,150,879.74 | 727,246.62   | 10.17    | 2,013,276.79  | 1,354.90           |
| I       | 51,163.95    | 1,390,766.95  | 1,334,486.44 | 56,280.51    | 4.22     | 8,000.60      | 43,163.35          |
| B       | 608,944.70   | 1,814,396.73  | 572,740.03   | 1,241,656.70 | 216.79   | 17,046.44     | <b>591,898.2</b> 6 |
| Fotals: | 2,674,740.34 | 11,083,290.04 | 9,058,106.21 | 2,025,183.83 | 22.36    | 2,038,323.83  | 636,416.51         |