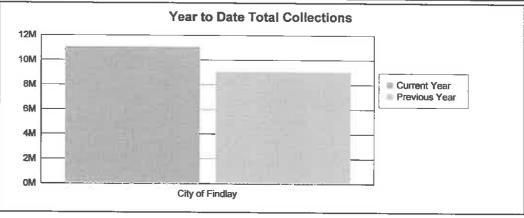

# Monthly Collection Report to Findlay Council May 2015

Total collections for May 2015: \$2,674,740.34

|             | 2015<br><u>Year-to-date</u> | 2014<br><u>Year-to-date</u> | <u>Variance</u> |
|-------------|-----------------------------|-----------------------------|-----------------|
| Withholders | 7,878,126.36                | 7,150,879.74                | 727,246.62      |
| Individuals | 1,390,766.95                | 1,334,486.44                | 56,280.51       |
| Businesses  | 1,814,396,73                | <u>572,740.03</u>           | 1,241,656.70    |
| Totals      | 11,083,290.04               | 9,058,106.21                | 2,025,183.83    |
|             |                             |                             | 22.36%          |