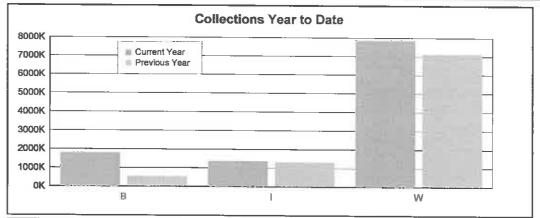

# Monthly Collection Report to Findlay Council May 2015

Total collections for May 2015: \$2,674,740.34

|             | 2015<br><u>Year-to-date</u> | 2014<br><u>Year-to-date</u> | <u>Variance</u> |
|-------------|-----------------------------|-----------------------------|-----------------|
| Withholders | 7,878,126.36                | 7,150,879.74                | 727,246.62      |
| Individuals | 1,390,766.95                | 1,334,486.44                | 56,280.51       |
| Businesses  | 1,814,396,73                | <u>572,740.03</u>           | 1,241,656.70    |
| Totals      | 11,083,290.04               | 9,058,106.21                | 2,025,183.83    |
|             |                             |                             | 22.36%          |

## For Period May 1, 2015 through May 31, 2015 City of Findlay

| Account | Monthly      | 2015          | 2014         | Increase     | % Change | 2015          | Previous Year(s)   |
|---------|--------------|---------------|--------------|--------------|----------|---------------|--------------------|
| Type    | Total        | Year to Date  | Year to Date | (Decrease)   |          | Month to Date | Month to Date      |
| W       | 2,014,631.69 | 7,878,126.36  | 7,150,879.74 | 727,246.62   | 10.17    | 2,013,276.79  | 1,354.90           |
| I       | 51,163.95    | 1,390,766.95  | 1,334,486.44 | 56,280.51    | 4.22     | 8,000.60      | 43,163.35          |
| B       | 608,944.70   | 1,814,396.73  | 572,740.03   | 1,241,656.70 | 216.79   | 17,046.44     | <b>591,898.2</b> 6 |
| Fotals: | 2,674,740.34 | 11,083,290.04 | 9,058,106.21 | 2,025,183.83 | 22.36    | 2,038,323.83  | 636,416.51         |