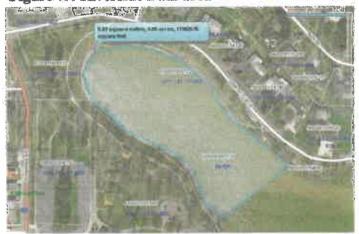

## **LEGISLATION RESOLUTIONS:**

RESOLUTION NO. 014-2015 (Ranzau/Jaqua annexation II resolution of services)

A RESOLUTION STATING WHAT SERVICES THE CITY OF FINDLAY, OHIO, WILL PROVIDE TO THE TERRITORY PROPOSED TO BE ANNEXED TO THE CITY OF FINDLAY, OHIO, SITUATED IN MARION TOWNSHIP, COUNTY OF HANCOCK, STATE OF OHIO, AND SITUATED IN THE NORTHEAST FOURTH (1/4) OF SECTION 6, T1N, R11E, A TRACT OF LAND CONSISTING OF 28.651 ACRES OF LAND, MORE OR LESS (REFERRED TO AS RANZAU/JAQUA ANNEXATION II).