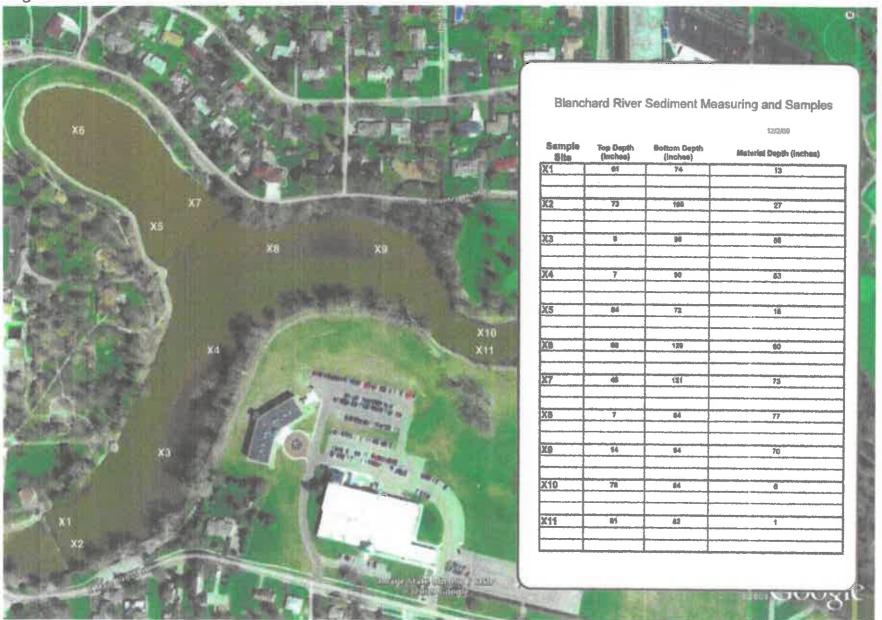

## **COMMITTEE REPORTS:**

The APPROPRIATIONS COMMITTEE to whom was referred a request to discuss appropriating funds for sediment removal at the dam at Riverside Park.

We recommend \$10,000 toward the project. Ordinance No. 2015-057 was created.

**ORDINANCE NO. 2015-057** (sediment removal at the dam at Riverside Park)

first reading

AN ORDINANCE APPROPRIATING FUNDS AND DECLARING AN EMERGENCY.

ORDINANCE NO. 2015-058 (Fire Chief severance payout)

first reading