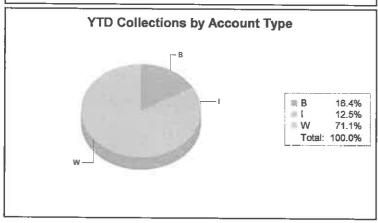

# Monthly Collection Report to Findlay Council May 2015

Total collections for May 2015: \$2,674,740.34

|             | 2015<br><u>Year-to-date</u> | 2014<br><u>Year-to-date</u> | <u>Variance</u> |
|-------------|-----------------------------|-----------------------------|-----------------|
| Withholders | 7,878,126.36                | 7,150,879.74                | 727,246.62      |
| Individuals | 1,390,766.95                | 1,334,486.44                | 56,280.51       |
| Businesses  | 1,814,396,73                | <u>572,740.03</u>           | 1,241,656.70    |
| Totals      | 11,083,290.04               | 9,058,106.21                | 2,025,183.83    |
|             |                             |                             | 22.36%          |