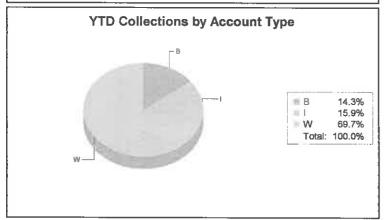

FROM: Water Fund \$13,000.00

TO: WTP weatherproofing/sealing of buildings Project #35742900 \$13,000.00

City Planning Commission agenda – May 14, 2015.

City Income Tax Monthly Collection Report – April 2015.