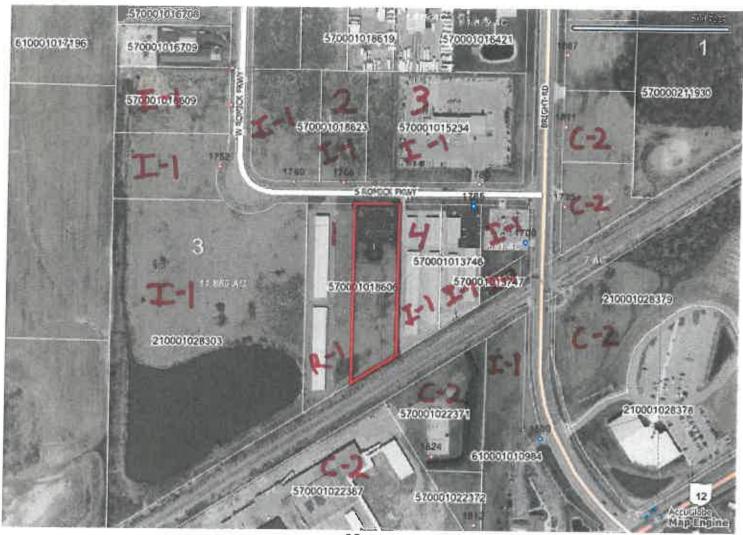

#### Zoning amendment request - 1769 Romick Parkway

Jason Morey, on behalf of the Fraternal Order of Police (FOP) Memorial Site would like to change the zoning to C2 Commercial. It currently is zoned as I1 Light Industrial. Needs to be referred to City Planning Commission and Planning & Zoning Committee.

RE:

Fraternal Order of Police Memorial Site

1769 Romick Parkway Findlay, Ohio 45840

Dear Members of the City Council:

On behalf of our client, the Fraternal Order of Police (FOP), we are respectfully submitting this letter as a formal request to rezone the above property.

The property is located in the Deer Meadows Subdivision which consists of numerous commercial and smaller industrial properties. This property was initially submitted to the City Planning Commission in 2005 for the installation of a Memorial Monument and parking lot for the FOP. At that time, it was conveyed to the Planning Commission that the intent was to install a "Meeting Hall" in the future. Following up on their original intent, the FOP has submitted plans to the City Planning Commission for the construction of the new building and associated parking. As requested by the City, we are requesting the property be rezoned from Industrial to Commercial.

| ADDRESS       | 1769 ROMICK      | PARKWAY       | SUBDIVISION                                                  | DEER MEADOWS                          | SUB      |
|---------------|------------------|---------------|--------------------------------------------------------------|---------------------------------------|----------|
| LOT No.(s)_   | 11               |               |                                                              |                                       |          |
| petition be s | signed by the ov | wners of at I | n one parcel, Cit<br>east fifty per cent<br>icable, owners m | (50%) of the from                     | ontage o |
| SIGNATURE     | SUBDI            | <u>VISION</u> | LOT NO.                                                      | STREET FR                             | ONTAGE   |
|               |                  |               |                                                              |                                       |          |
|               | <del>.</del>     |               |                                                              |                                       | <u> </u> |
|               |                  |               |                                                              |                                       |          |
|               |                  |               |                                                              | · · · · · · · · · · · · · · · · · · · |          |
|               |                  |               |                                                              |                                       |          |
| IF NOT LOCA   | ATED IN A RECO   | RDED SUBE     | DIVISION, ATTACH                                             | LEGAL DESCR                           | IPTION   |
| EXISTING US   | FOP MEMOR        | IAL & PARK    | ING                                                          |                                       |          |
| PRESENT ZO    | NING DISTRICT    | I-1; LIG      | HT INDUSTRIAL                                                |                                       |          |
| PROPOSED 2    | ZONING DISTRI    | CT C-2; CC    | DMMERCIAL                                                    |                                       |          |
| ATTACH-       |                  |               |                                                              |                                       |          |

- a. Vicinity map showing property lines, streets, and existing and proposed zoning.
- b. List of all property owners within, contiguous to, and directly across the street from the proposed rezoning.

NOTE: COMPLIANCE WITH ABOVE REQUIREMENT IS EXTREMELY IMPORTANT. FAILURE TO NOTIFY ANY PROPERTY OWNER FALLING WITHIN THIS CRITERIA WILL POSSIBLY INVALIDATE THE REZONING ORDINANCE PASSED AS A RESULT OF THIS PETITION.