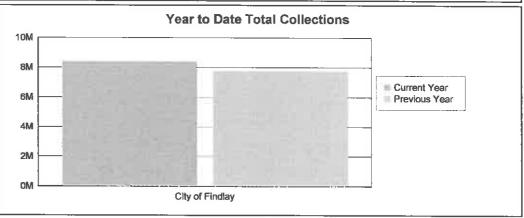

FROM: Water Fund \$13,000.00

TO: WTP weatherproofing/sealing of buildings Project #35742900 \$13,000.00

City Planning Commission agenda – May 14, 2015.

City Income Tax Monthly Collection Report – April 2015.