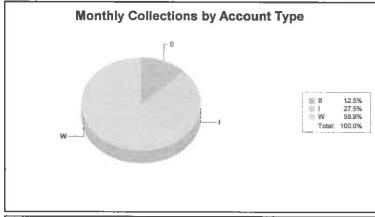

FROM: Water Fund \$13,000.00

TO: WTP weatherproofing/sealing of buildings Project #35742900 \$13,000.00

City Planning Commission agenda – May 14, 2015.

City Income Tax Monthly Collection Report – April 2015.