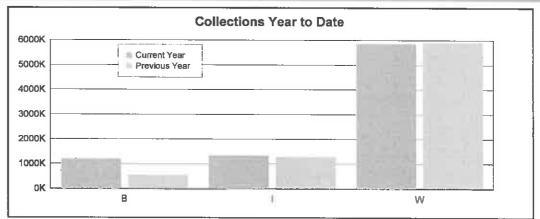

FROM: Water Fund \$13,000.00

TO: WTP weatherproofing/sealing of buildings Project #35742900 \$13,000.00

City Planning Commission agenda – May 14, 2015.

City Income Tax Monthly Collection Report – April 2015.