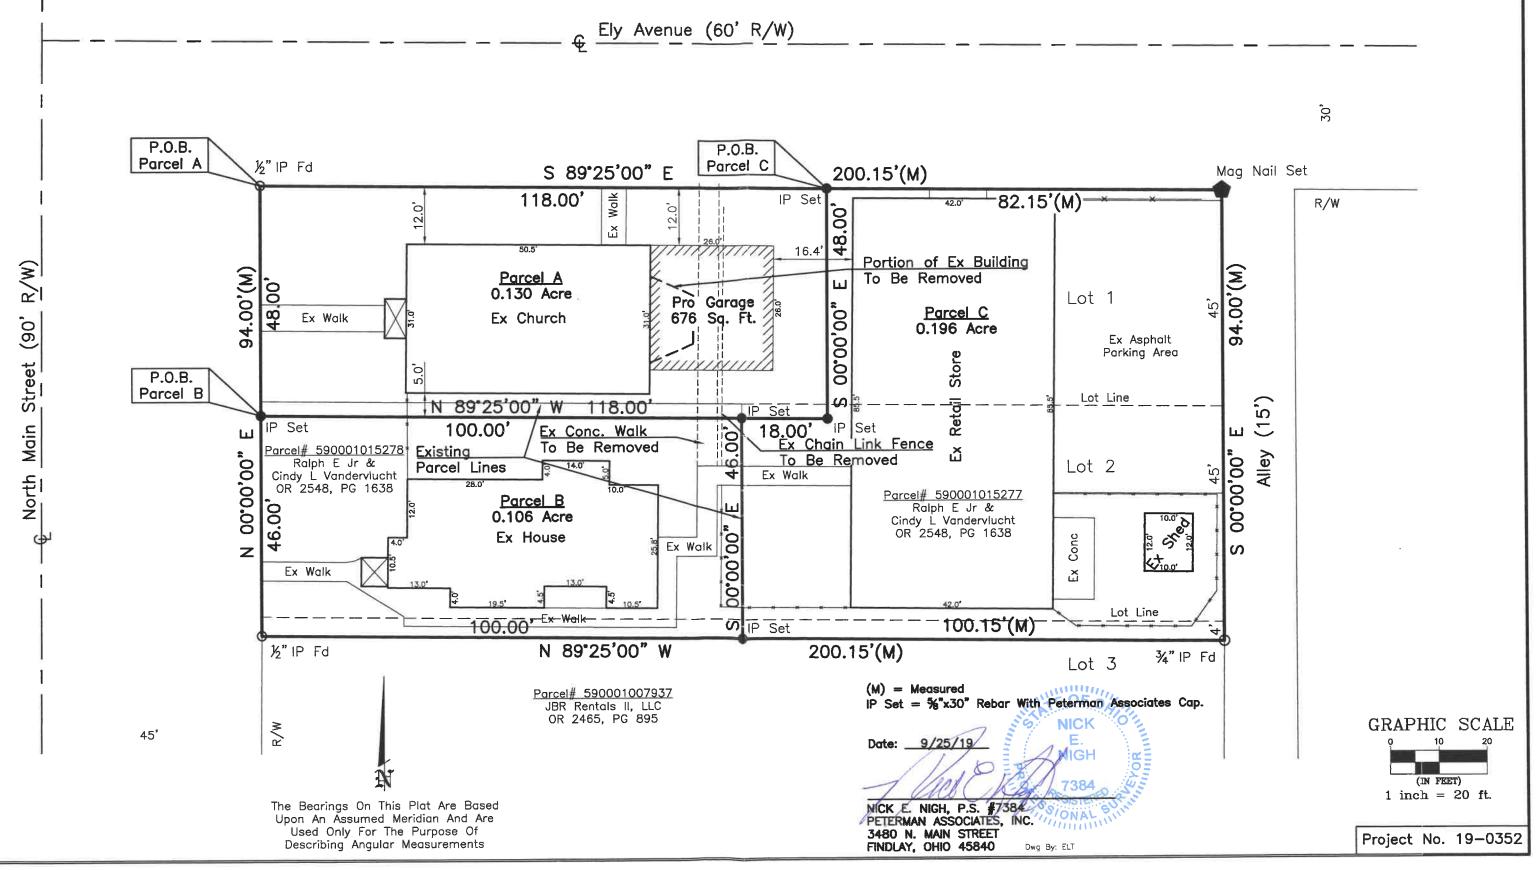

# Dutch Vandervlucht

Being Lots No. 1 and 2, and the North 4' of Lot No. 3, Block 37, North View Subdivision (Plat Book 2, Page 63)

City of Findlay, Hancock County, Ohio

website: petermanaes.com email: petermansw@aol.com

# Job # 19-0352A LEGAL DESCRIPTION Vandervlucht

0.130 Acre Parcel A

Situated in the City of Findlay, County of Hancock, State of Ohio and being a part of Lot 1 and a part of Lot 2, Block 37 as platted in the North View Subdivision (Plat Book 2, Page 63) a tract of land bounded and described as follows:

Beginning at a 1/2" iron pin found marking the northwest corner of said Lot 1;

thence along the north line of said Lot 1, also being the south right of way line of Ely Avenue (60' R/W) S89°25'00"E a distance of 118.00 feet to an iron pin set;

thence parallel with the west line of said Lot 1 and 2 S00°00'00"E a distance of 48.00 feet to an iron pin set;

thence parallel with the north line of said Lot 1 N89°25'00"W a distance of 118.00 feet to an iron pin set on the west line of said Lot 2;

thence along the west line of said Lot 2 and the west line of said Lot 1, also being the east right of way line of North Main Street (90' R/W) N00°00'00"E a distance of 48.00 feet to the Point of Beginning, and containing 0.130 acre of land, more or less, subject however to all prior easements of record.

Hancock County Official Record: Ralph E. Vandervlucht, Jr. and Cindy L. Vandervlucht, OR 2548, Page 1638.

**NOTE:** The bearings in this legal description are based upon an assumed meridian and are used only for the purpose of describing angular measurement.

### Job # 19-0352B **LEGAL DESCRIPTION** Vandervlucht

0.106 Acre Parcel B

Situated in the City of Findlay, County of Hancock, State of Ohio and being a part of Lot 2 and a part of Lot 3, Block 37 as platted in the North View Subdivision (Plat Book 2, Page 63) a tract of land bounded and described as follows:

Beginning at an iron pin set on the west line of said Lot 2, described as lying S00°00'00"W a distance of 48.00 feet from a 1/2" iron pin found marking the northwest corner of Lot 1, Block 37 in said North View Addition;

thence parallel with the north line of said Lot 1 S89°25'00"E a distance of 100.00 feet to an iron pin set;

thence parallel with the west line of said Lot 2 and Lot 3 S00°00'00"E a distance of 46.00 feet to an iron pin set 4.00 feet south of the north line of said Lot 3;

thence parallel with and 4.00 feet right angle dimension south of the north line of said Lot 3 N89°25'00"W a distance of 100.00 feet to a 1/2" iron pin found on the west line of said Lot 3;

thence along the west line of said Lot 3 and the west line of said Lot 2, also being the east right of way line of North Main Street (90' R/W) N00°00'00"E a distance of 46.00 feet to the Point of Beginning, and containing 0.106 acre of land, more or less, subject however to all prior easements of record.

# Job # 19-0352C LEGAL DESCRIPTION Vandervlucht

0.196 Acre Parcel C

Situated in the City of Findlay, County of Hancock, State of Ohio and being a part of Lot 1, a part of Lot 2 and a part of Lot 3, Block 37 as platted in the North View Subdivision (Plat Book 2, Page 63) a tract of land bounded and described as follows:

Beginning at an iron pin set on the north line of said Lot 1, described as lying S89°25'00"E a distance of 118.00 feet from a 1/2" iron pin found marking the northwest corner of said Lot 1;

thence along the north line of said Lot 1, also being the south right of way line of Ely Avenue (60' R/W) S89°25'00"E a distance of 82.15 feet to a mag nail set marking the northeast corner of said Lot 1;

thence along the east line of said Lot 1, Lot 2 and Lot 3, also being the west right of way line of a 15 foot alley S00°00'00"E a distance of 94.00 feet to a 3/4" iron pin found marking the southeast corner of the north 4.00 feet of said Lot 3;

thence parallel with and 4.00 feet right angle dimension south of the north line of said Lot 3 N89°25'00"W a distance of 100.15 feet to an iron pin set;

thence parallel with the west line of said Lot 3 and said Lot 2 N00°00'00"E a distance of 46.00 feet to an iron pin set;

thence parallel with the north line of said Lot 1 S89°25'00"E a distance of 18.00 feet to an iron pin set;

thence parallel with the west line of said Lot 2 and the west line of said Lot 1, N00°00'00"E a distance of 48.00 feet to the Point of Beginning, and containing 0.196 acre of land, more or less, subject however to all prior easements of record.