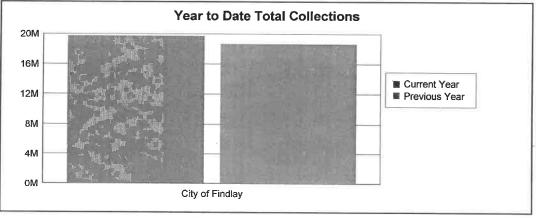

### Monthly Collection Report to Findlay Council

September 2019

Total collections for September 2019: \$1,962,608.11

|             | 2019          | 2018          |                   |
|-------------|---------------|---------------|-------------------|
|             | Year-to-date  | Year-to-date  | <u>Variance</u>   |
| Withholders | 14,622,946.61 | 14,319,019.23 | 303,927.38        |
| Individuals | 2,348,946.19  | 2,170,450.76  | 178,495.43        |
| Businesses  | 2,768,061.92  | 2,196,946.47  | <u>571,115.45</u> |
| Totals      | 19,739,954.72 | 18,686,416.46 | 1,053,538.26      |
|             |               |               | 5.64%             |