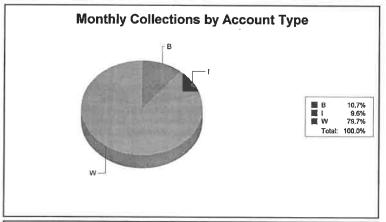

## For Period September 1, 2019 through September 30, 2019 City of Findlay

| Account<br>Type | Monthly<br>Total | 2019<br>Year to Date | 2018<br>Year to Date | Increase<br>(Decrease) | % Change | 2019<br>Month to Date | Previous Year(s)<br>Month to Date |
|-----------------|------------------|----------------------|----------------------|------------------------|----------|-----------------------|-----------------------------------|
| w               | 1,564,224.26     | 14,622,946.61        | 14,319,019.23        | 303,927.38             | 2.12     | 1,557,910.26          | 6,314.00                          |
| I               | 187,745.95       | 2,348,946.19         | 2,170,450.76         | 178,495.43             | 8.22     | 134,358.38            | 53,387.57                         |
| В               | 210,637.90       | 2,768,061.92         | 2,196,946.47         | 571,115.45             | 26.00    | 175,929.24            | 34,708.66                         |
| otals:          | 1,962,608.11     | 19,739,954.72        | 18,686,416.46        | 1,053,538.26           | 5.64     | 1,868,197.88          | 94,410.23                         |