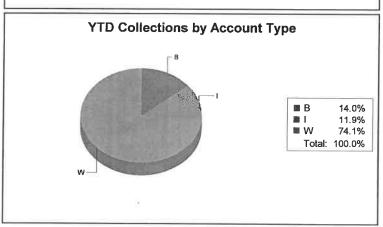

### Monthly Collection Report to Findlay Council

September 2019

Total collections for September 2019: \$1,962,608.11

|             | 2019          | 2018          |                   |
|-------------|---------------|---------------|-------------------|
|             | Year-to-date  | Year-to-date  | <u>Variance</u>   |
| Withholders | 14,622,946.61 | 14,319,019.23 | 303,927.38        |
| Individuals | 2,348,946.19  | 2,170,450.76  | 178,495.43        |
| Businesses  | 2,768,061.92  | 2,196,946.47  | <u>571,115.45</u> |
| Totals      | 19,739,954.72 | 18,686,416.46 | 1,053,538.26      |
|             |               |               | 5.64%             |