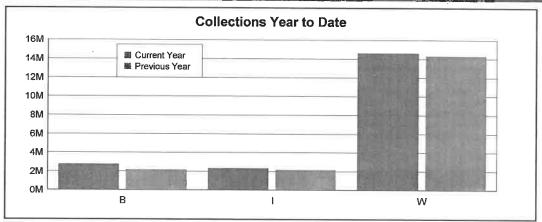

### Monthly Collection Report to Findlay Council

September 2019

Total collections for September 2019: \$1,962,608.11

|             | 2019          | 2018          |                   |
|-------------|---------------|---------------|-------------------|
|             | Year-to-date  | Year-to-date  | <u>Variance</u>   |
| Withholders | 14,622,946.61 | 14,319,019.23 | 303,927.38        |
| Individuals | 2,348,946.19  | 2,170,450.76  | 178,495.43        |
| Businesses  | 2,768,061.92  | 2,196,946.47  | <u>571,115.45</u> |
| Totals      | 19,739,954.72 | 18,686,416.46 | 1,053,538.26      |
|             |               |               | 5.64%             |