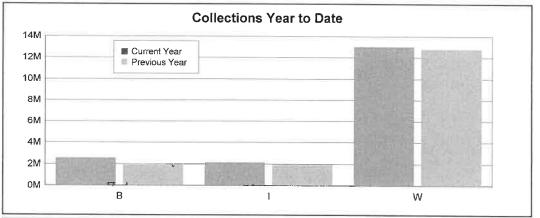

#### Monthly Collection Report to Findlay Council

August 2019

Total collections for August 2019: \$1,546,093.51

|             | 2019<br><u>Year-to-date</u> | 2018<br><u>Year-to-date</u> | <u>Variance</u> |
|-------------|-----------------------------|-----------------------------|-----------------|
| Withholders | 13,058,722.35               | 12,835,814.63               | 222,907.72      |
| Individuals | 2,161,200.24                | 1,961,161.24                | 200,039.00      |
| Businesses  | 2,557,424.02                | 1,940,763.42                | 616,660.60      |
| Totals ·    | 17,777,346.61               | 16,737,739.29               | 1,039,607.32    |
|             |                             |                             | 6.21%           |

## For Period August 1, 2019 through August 31, 2019 City of Findlay

| Account<br>Type | Monthly<br>Total | 2019<br>Year to Date | 2018<br>Year to Date | Increase<br>(Decrease) | % Change | 2019<br>Month to Date | Previous Year(s)<br>Month to Date |
|-----------------|------------------|----------------------|----------------------|------------------------|----------|-----------------------|-----------------------------------|
| w               | 1,331,239.99     | 13,058,722.35        | 12,835,814.63        | 222,907.72             | 1.74     | 1,325,593,50          | 5,646.49                          |
| I               | 89,461.40        | 2,161,200.24         | 1,961,161.24         | 200,039.00             | 10.20    | 24,185.59             | 65,275.81                         |
| В               | 125,392.12       | 2,557,424.02         | 1,940,763.42         | 616,660.60             | 31.77    | 25,565.16             | 99,826.96                         |
| Totals:         | 1,546,093.51     | 17,777,346.61        | 16,737,739.29        | 1,039,607.32           | 6.21     | 1,375,344.25          | 170,749.26                        |