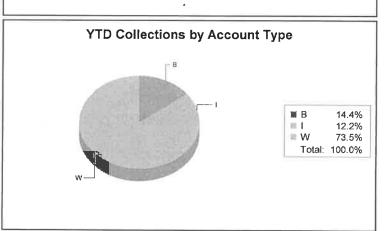

#### Monthly Collection Report to Findlay Council

August 2019

Total collections for August 2019: \$1,546,093.51

|             | 2019<br><u>Year-to-date</u> | 2018<br><u>Year-to-date</u> | <u>Variance</u> |
|-------------|-----------------------------|-----------------------------|-----------------|
| Withholders | 13,058,722.35               | 12,835,814.63               | 222,907.72      |
| Individuals | 2,161,200.24                | 1,961,161.24                | 200,039.00      |
| Businesses  | 2,557,424.02                | 1,940,763.42                | 616,660.60      |
| Totals ·    | 17,777,346.61               | 16,737,739.29               | 1,039,607.32    |
|             |                             |                             | 6.21%           |