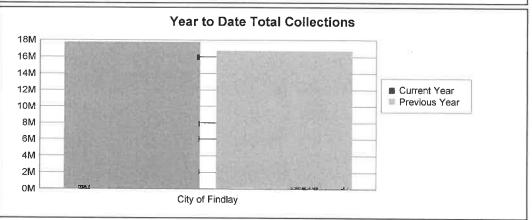

#### Monthly Collection Report to Findlay Council

August 2019

Total collections for August 2019: \$1,546,093.51

|             | 2019<br><u>Year-to-date</u> | 2018<br><u>Year-to-date</u> | <u>Variance</u> |
|-------------|-----------------------------|-----------------------------|-----------------|
| Withholders | 13,058,722.35               | 12,835,814.63               | 222,907.72      |
| Individuals | 2,161,200.24                | 1,961,161.24                | 200,039.00      |
| Businesses  | 2,557,424.02                | 1,940,763.42                | 616,660.60      |
| Totals ·    | 17,777,346.61               | 16,737,739.29               | 1,039,607.32    |
|             |                             |                             | 6.21%           |