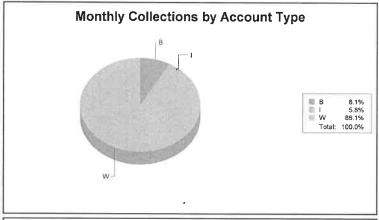

## For Period August 1, 2019 through August 31, 2019 City of Findlay

| Account<br>Type | Monthly<br>Total | 2019<br>Year to Date | 2018<br>Year to Date | Increase<br>(Decrease) | % Change | 2019<br>Month to Date | Previous Year(s)<br>Month to Date |
|-----------------|------------------|----------------------|----------------------|------------------------|----------|-----------------------|-----------------------------------|
| w               | 1,331,239.99     | 13,058,722.35        | 12,835,814.63        | 222,907.72             | 1.74     | 1,325,593,50          | 5,646.49                          |
| I               | 89,461.40        | 2,161,200.24         | 1,961,161.24         | 200,039.00             | 10.20    | 24,185.59             | 65,275.81                         |
| В               | 125,392.12       | 2,557,424.02         | 1,940,763.42         | 616,660.60             | 31.77    | 25,565.16             | 99,826.96                         |
| Totals:         | 1,546,093.51     | 17,777,346.61        | 16,737,739.29        | 1,039,607.32           | 6.21     | 1,375,344.25          | 170,749.26                        |