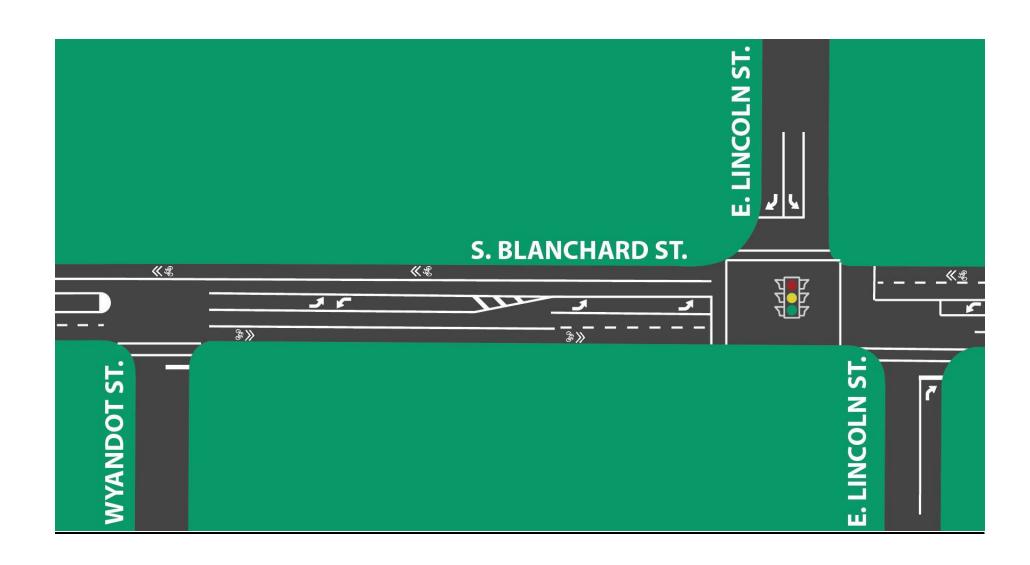

#### Mayor Muryn - proposed Blanchard Street restriping

Attached is a summary of the history, data and next steps for the currently proposed modifications to Blanchard Street. Over the last few years, the City of Findlay has submitted applications for funding for projects through the Transportation Alternative Program (TAP) which is funded by the Ohio Department of Transportation (ODOT). In mid-2016, after receiving approval from Council, the City submitted an application requesting funding for a multi-use path on Lincoln Street from Cory to Blanchard Street, a multi-use path on Blanchard Street from 6<sup>th</sup> Street to the existing path on the north side of the river, and adding sharrow lanes on Sandusky Street from Blanchard Street to County Road 236. Following the review of the City's application, ODOT determined that the Sandusky Street project was not warranted at this time and only approved funding for the Lincoln and Blanchard projects. The TAP grant funding was for ninety-five percent (95%) of construction up to one million two hundred fifty thousand dollars (\$1,250,000). In January 2018, the City requested qualifications from engineering firms. Qualifications were received from eight (8) firms with half of them recommending a redistribution of lane widths with the belief that modifying the lane widths would increase the safety of the corridor while also accommodating future projected traffic volumes.

In May 2018, the City conducted a standard walkthrough with ODOT. During that meeting, ODOT expressed concerns about the work on Blanchard Street and did not believe that the multi-use path along the side of the road could be accommodated due to the limited space and need for ADA compliance. They also believed that a more efficient and safer layout for the corridor could be generated from a redistribution of lanes. After receiving recommendations from various firms, ODOT and with permission from the Traffic Commission, the City requested the selected consultant complete an additional traffic and safety study. The study was shared with Council on October 2, 2018 and a submitted a request to apply for Safety Funds through ODOT to comply with TAP grant funds. On October 10, 2018, ODOT approved a safety grant for ninety percent (90%) of construction up to one million five hundred thousand dollars (\$1,500,000) for lane distribution, resurfacing, bike lanes, and traffic signal improvements from 6<sup>th</sup> Street to Tiffin Avenue.

As of July 30, 2019, the selected consultant, GPD Group, is working to complete additional renderings and the City, along with ODOT, should have final plans and specifications completed by the end of October.