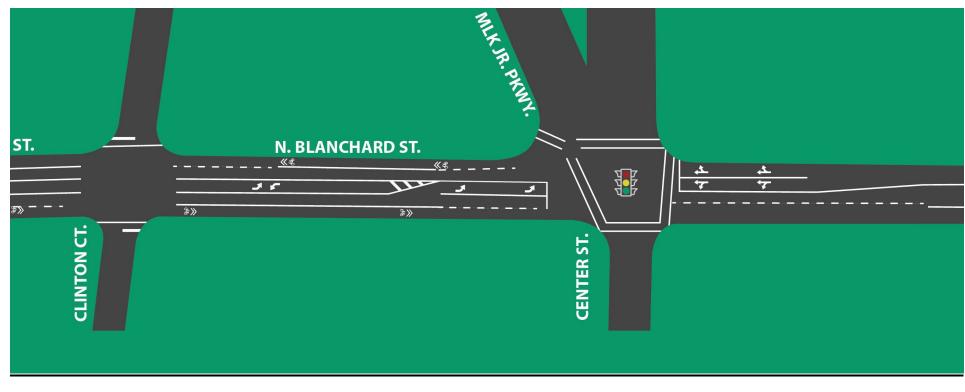

#### Mayor Muryn - proposed Blanchard Street restriping

Attached is a summary of the history, data and next steps for the currently proposed modifications to Blanchard Street. Over the last few years, the City of Findlay has submitted applications for funding for projects through the Transportation Alternative Program (TAP) which is funded by the Ohio Department of Transportation (ODOT). In mid-2016, after receiving approval from Council, the City submitted an application requesting funding for a multi-use path on Lincoln Street from Cory to Blanchard Street, a multi-use path on Blanchard Street from 6<sup>th</sup> Street to the existing path on the north side of the river, and adding sharrow lanes on Sandusky Street from Blanchard Street to County Road 236. Following the review of the City's application, ODOT determined that the Sandusky Street project was not warranted at this time and only approved funding for the Lincoln and Blanchard projects. The TAP grant funding was for ninety-five percent (95%) of construction up to one million two hundred fifty thousand dollars (\$1,250,000). In January 2018, the City requested qualifications from engineering firms. Qualifications were received from eight (8) firms with half of them recommending a redistribution of lane widths with the belief that modifying the lane widths would increase the safety of the corridor while also accommodating future projected traffic volumes.

In May 2018, the City conducted a standard walkthrough with ODOT. During that meeting, ODOT expressed concerns about the work on Blanchard Street and did not believe that the multi-use path along the side of the road could be accommodated due to the limited space and need for ADA compliance. They also believed that a more efficient and safer layout for the corridor could be generated from a redistribution of lanes. After receiving recommendations from various firms, ODOT and with permission from the Traffic Commission, the City requested the selected consultant complete an additional traffic and safety study. The study was shared with Council on October 2, 2018 and a submitted a request to apply for Safety Funds through ODOT to comply with TAP grant funds. On October 10, 2018, ODOT approved a safety grant for ninety percent (90%) of construction up to one million five hundred thousand dollars (\$1,500,000) for lane distribution, resurfacing, bike lanes, and traffic signal improvements from 6<sup>th</sup> Street to Tiffin Avenue.

As of July 30, 2019, the selected consultant, GPD Group, is working to complete additional renderings and the City, along with ODOT, should have final plans and specifications completed by the end of October.