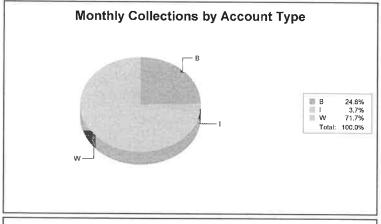

### For Period July 1, 2019 through July 31, 2019 City of Findlay

| Account<br>Type | Monthly<br>Total | 2019<br>Year to Date | 2018<br>Year to Date | Increase<br>(Decrease) | % Change | 2019<br>Month to Date | Previous Year(s)<br>Month to Date |
|-----------------|------------------|----------------------|----------------------|------------------------|----------|-----------------------|-----------------------------------|
| w               | 1,469,530.71     | 11,727,482.36        | 11,571,784.87        | 155,697.49             | 1,35     | 1,467,877.85          | 1,652.86                          |
| I               | 75,080.74        | 2,071,738.84         | 1,886,621.24         | 185,117.60             | 9.81     | 22,606.34             | 52,474.40                         |
| В               | 504,481.53       | 2,432,031.90         | 1,895,508.87         | 536,523.03             | 28.30    | 15,179.26             | 489,302.27                        |
| otals:          | 2,049,092.98     | 16,231,253.10        | 15,353,914.98        | 877,338.12             | 5.71     | 1,505,663.45          | 543,429.53                        |