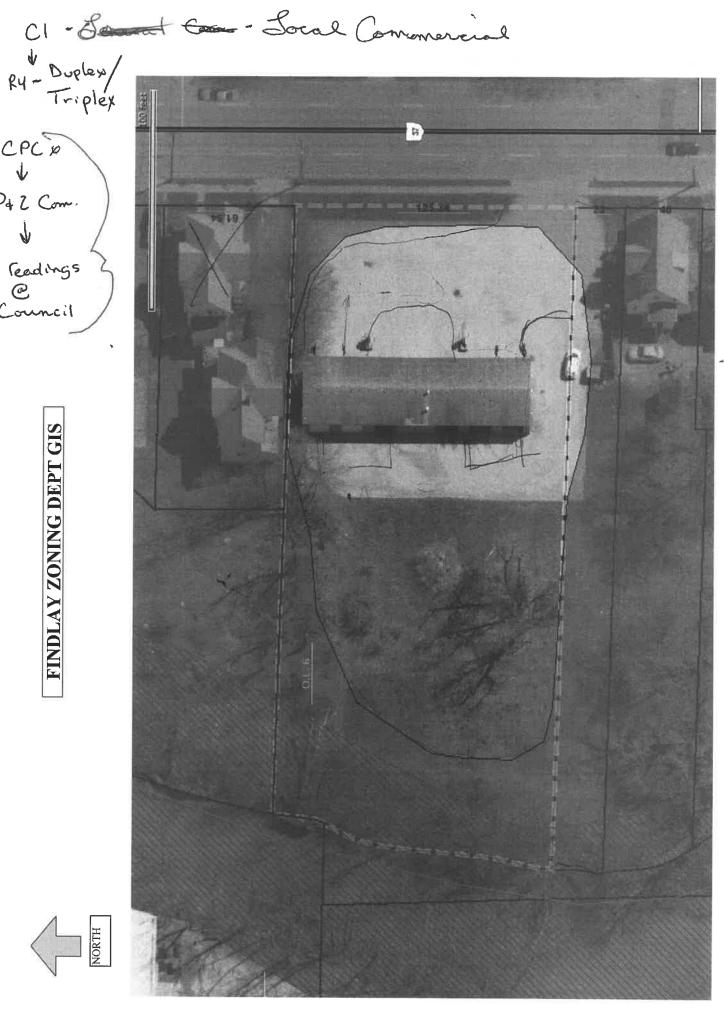

#### **Zoning amendment request – 726 S Blanchard St**

David Rader and Brian Rader would like to change the zoning of 726 South Blanchard Street to R4 Duplex/Triplex. It currently is zoned as C1 Local Commercial District. Needs to be referred to City Planning Commission and Planning & Zoning Committee.

CPCD P4 Z Com. 3 readings Council

FINDLAY ZONING DEPT GIS

716-Thomas A Miller 730 - Jeffery D Staschiak 721- Home Living Rentals LLC 731 Julie A Yoxtheimer