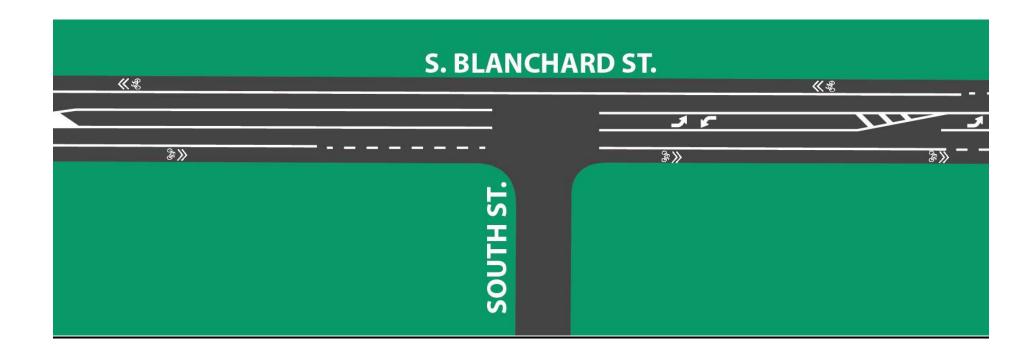

#### Mayor Muryn - proposed Blanchard Street restriping

Attached is a summary of the history, data and next steps for the currently proposed modifications to Blanchard Street. Over the last few years, the City of Findlay has submitted applications for funding for projects through the Transportation Alternative Program (TAP) which is funded by the Ohio Department of Transportation (ODOT). In mid-2016, after receiving approval from Council, the City submitted an application requesting funding for a multi-use path on Lincoln Street from Cory to Blanchard Street, a multi-use path on Blanchard Street from 6<sup>th</sup> Street to the existing path on the north side of the river, and adding sharrow lanes on Sandusky Street from Blanchard Street to County Road 236. Following the review of the City's application, ODOT determined that the Sandusky Street project was not warranted at this time and only approved funding for the Lincoln and Blanchard projects. The TAP grant funding was for ninety-five percent (95%) of construction up to one million two hundred fifty thousand dollars (\$1,250,000). In January 2018, the City requested qualifications from engineering firms. Qualifications were received from eight (8) firms with half of them recommending a redistribution of lane widths with the belief that modifying the lane widths would increase the safety of the corridor while also accommodating future projected traffic volumes.

In May 2018, the City conducted a standard walkthrough with ODOT. During that meeting, ODOT expressed concerns about the work on Blanchard Street and did not believe that the multi-use path along the side of the road could be accommodated due to the limited space and need for ADA compliance. They also believed that a more efficient and safer layout for the corridor could be generated from a redistribution of lanes. After receiving recommendations from various firms, ODOT and with permission from the Traffic Commission, the City requested the selected consultant complete an additional traffic and safety study. The study was shared with Council on October 2, 2018 and a submitted a request to apply for Safety Funds through ODOT to comply with TAP grant funds. On October 10, 2018, ODOT approved a safety grant for ninety percent (90%) of construction up to one million five hundred thousand dollars (\$1,500,000) for lane distribution, resurfacing, bike lanes, and traffic signal improvements from 6<sup>th</sup> Street to Tiffin Avenue.

As of July 30, 2019, the selected consultant, GPD Group, is working to complete additional renderings and the City, along with ODOT, should have final plans and specifications completed by the end of October.