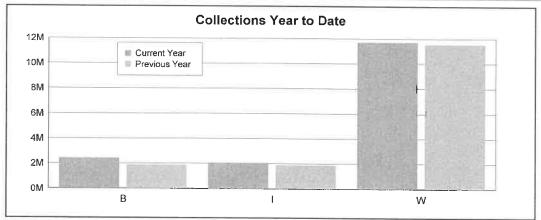

### Monthly Collection Report to Findlay Council

July 2019

Total collections for July 2019: \$2,049,092.98

|             | 2019                | 2018                |                 |
|-------------|---------------------|---------------------|-----------------|
|             | <u>Year-to-date</u> | <u>Year-to-date</u> | <u>Variance</u> |
| Withholders | 11,727,482.36       | 11,571,784.87       | 155,697.49      |
| Individuals | 2,071,738.84        | 1,886,621.24        | 185,117.60      |
| Businesses  | 2,432,031.90        | 1,895,508.87        | 536,523.03      |
| Totals      | 16,231,253.10       | 15,353,914.98       | 877,338.12      |
|             |                     |                     | 5.71%           |

### For Period July 1, 2019 through July 31, 2019 City of Findlay

| Account<br>Type | Monthly<br>Total | 2019<br>Year to Date | 2018<br>Year to Date | Increase<br>(Decrease) | % Change | 2019<br>Month to Date | Previous Year(s)<br>Month to Date |
|-----------------|------------------|----------------------|----------------------|------------------------|----------|-----------------------|-----------------------------------|
| w               | 1,469,530.71     | 11,727,482.36        | 11,571,784.87        | 155,697.49             | 1,35     | 1,467,877.85          | 1,652.86                          |
| I               | 75,080.74        | 2,071,738.84         | 1,886,621.24         | 185,117.60             | 9.81     | 22,606.34             | 52,474.40                         |
| В               | 504,481.53       | 2,432,031.90         | 1,895,508.87         | 536,523.03             | 28.30    | 15,179.26             | 489,302.27                        |
| otals:          | 2,049,092.98     | 16,231,253.10        | 15,353,914.98        | 877,338.12             | 5.71     | 1,505,663.45          | 543,429.53                        |