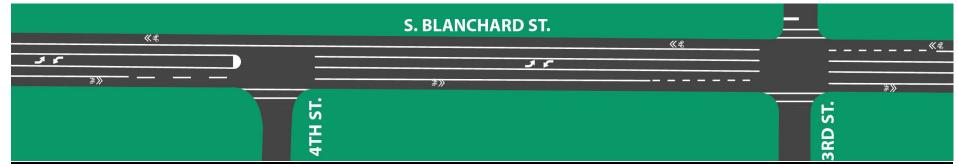

#### Mayor Muryn - proposed Blanchard Street restriping

Attached is a summary of the history, data and next steps for the currently proposed modifications to Blanchard Street. Over the last few years, the City of Findlay has submitted applications for funding for projects through the Transportation Alternative Program (TAP) which is funded by the Ohio Department of Transportation (ODOT). In mid-2016, after receiving approval from Council, the City submitted an application requesting funding for a multi-use path on Lincoln Street from Cory to Blanchard Street, a multi-use path on Blanchard Street from 6<sup>th</sup> Street to the existing path on the north side of the river, and adding sharrow lanes on Sandusky Street from Blanchard Street to County Road 236. Following the review of the City's application, ODOT determined that the Sandusky Street project was not warranted at this time and only approved funding for the Lincoln and Blanchard projects. The TAP grant funding was for ninety-five percent (95%) of construction up to one million two hundred fifty thousand dollars (\$1,250,000). In January 2018, the City requested qualifications from engineering firms. Qualifications were received from eight (8) firms with half of them recommending a redistribution of lane widths with the belief that modifying the lane widths would increase the safety of the corridor while also accommodating future projected traffic volumes.

In May 2018, the City conducted a standard walkthrough with ODOT. During that meeting, ODOT expressed concerns about the work on Blanchard Street and did not believe that the multi-use path along the side of the road could be accommodated due to the limited space and need for ADA compliance. They also believed that a more efficient and safer layout for the corridor could be generated from a redistribution of lanes. After receiving recommendations from various firms, ODOT and with permission from the Traffic Commission, the City requested the selected consultant complete an additional traffic and safety study. The study was shared with Council on October 2, 2018 and a submitted a request to apply for Safety Funds through ODOT to comply with TAP grant funds. On October 10, 2018, ODOT approved a safety grant for ninety percent (90%) of construction up to one million five hundred thousand dollars (\$1,500,000) for lane distribution, resurfacing, bike lanes, and traffic signal improvements from 6<sup>th</sup> Street to Tiffin Avenue.

As of July 30, 2019, the selected consultant, GPD Group, is working to complete additional renderings and the City, along with ODOT, should have final plans and specifications completed by the end of October.