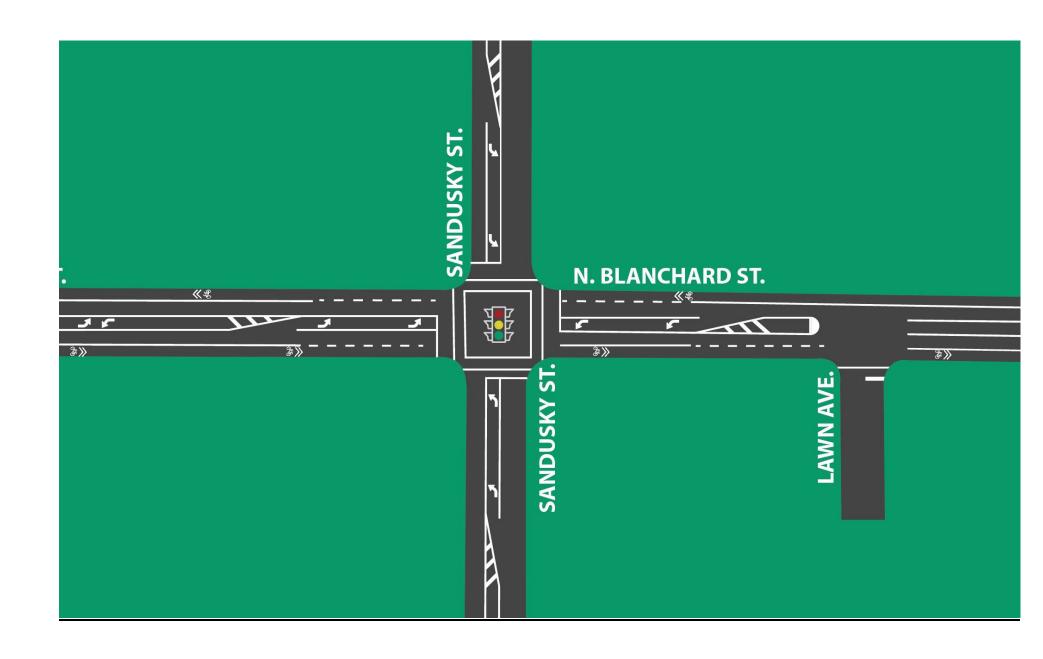

#### Mayor Muryn - proposed Blanchard Street restriping

Attached is a summary of the history, data and next steps for the currently proposed modifications to Blanchard Street. Over the last few years, the City of Findlay has submitted applications for funding for projects through the Transportation Alternative Program (TAP) which is funded by the Ohio Department of Transportation (ODOT). In mid-2016, after receiving approval from Council, the City submitted an application requesting funding for a multi-use path on Lincoln Street from Cory to Blanchard Street, a multi-use path on Blanchard Street from 6<sup>th</sup> Street to the existing path on the north side of the river, and adding sharrow lanes on Sandusky Street from Blanchard Street to County Road 236. Following the review of the City's application, ODOT determined that the Sandusky Street project was not warranted at this time and only approved funding for the Lincoln and Blanchard projects. The TAP grant funding was for ninety-five percent (95%) of construction up to one million two hundred fifty thousand dollars (\$1,250,000). In January 2018, the City requested qualifications from engineering firms. Qualifications were received from eight (8) firms with half of them recommending a redistribution of lane widths with the belief that modifying the lane widths would increase the safety of the corridor while also accommodating future projected traffic volumes.

In May 2018, the City conducted a standard walkthrough with ODOT. During that meeting, ODOT expressed concerns about the work on Blanchard Street and did not believe that the multi-use path along the side of the road could be accommodated due to the limited space and need for ADA compliance. They also believed that a more efficient and safer layout for the corridor could be generated from a redistribution of lanes. After receiving recommendations from various firms, ODOT and with permission from the Traffic Commission, the City requested the selected consultant complete an additional traffic and safety study. The study was shared with Council on October 2, 2018 and a submitted a request to apply for Safety Funds through ODOT to comply with TAP grant funds. On October 10, 2018, ODOT approved a safety grant for ninety percent (90%) of construction up to one million five hundred thousand dollars (\$1,500,000) for lane distribution, resurfacing, bike lanes, and traffic signal improvements from 6<sup>th</sup> Street to Tiffin Avenue.

As of July 30, 2019, the selected consultant, GPD Group, is working to complete additional renderings and the City, along with ODOT, should have final plans and specifications completed by the end of October.