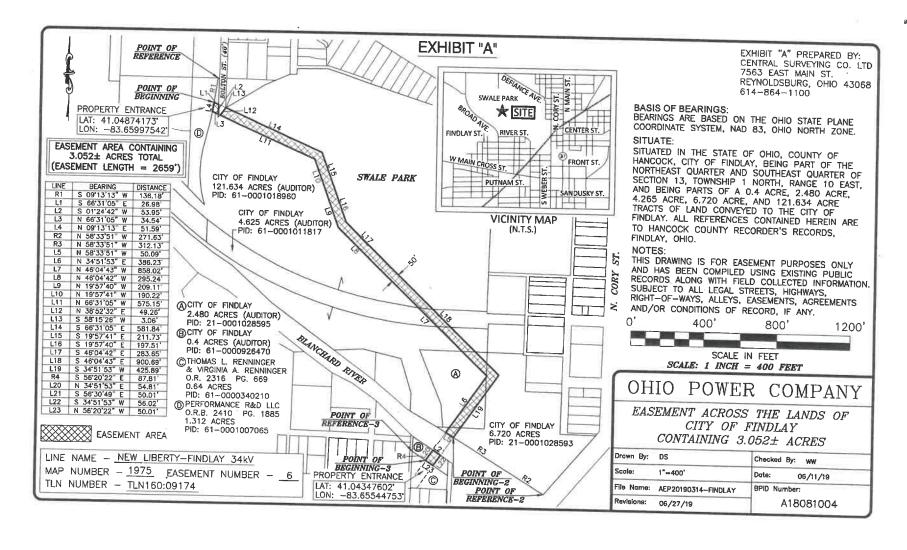

#### Service Director/Acting City Engineer Thomas – Easements for American Electric Power

American Electric Power (AEP) will be relocating two (2) transmission lines located along the City's Swale Park property to accommodate the Maumee Watershed project. AEP is requesting a new easement for each line so that they can have legal access for maintenance purposes in the future. These easements will be fifty feet (50 ft) wide and will be centered on the power lines. Legislation authorizing the Mayor to sign the necessary paperwork to grant the easement is requested. Ordinance No. 2019-058 was created.