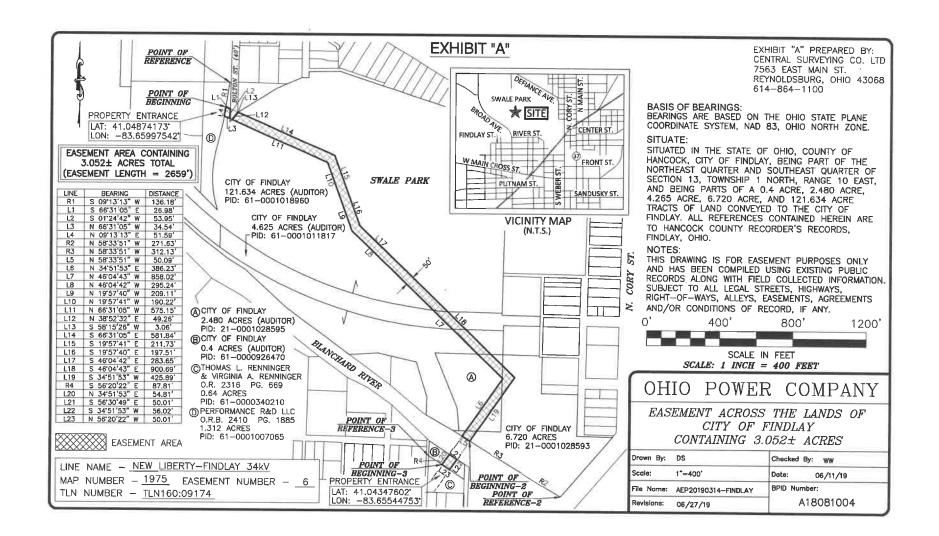

#### Service Director/Acting City Engineer Thomas – Easements for American Electric Power

American Electric Power (AEP) will be relocating two (2) transmission lines located along the City's Swale Park property to accommodate the Maumee Watershed project. AEP is requesting a new easement for each line so that they can have legal access for maintenance purposes in the future. These easements will be fifty feet (50 ft) wide and will be centered on the power lines. Legislation authorizing the Mayor to sign the necessary paperwork to grant the easement is requested. Ordinance No. 2019-058 was created.