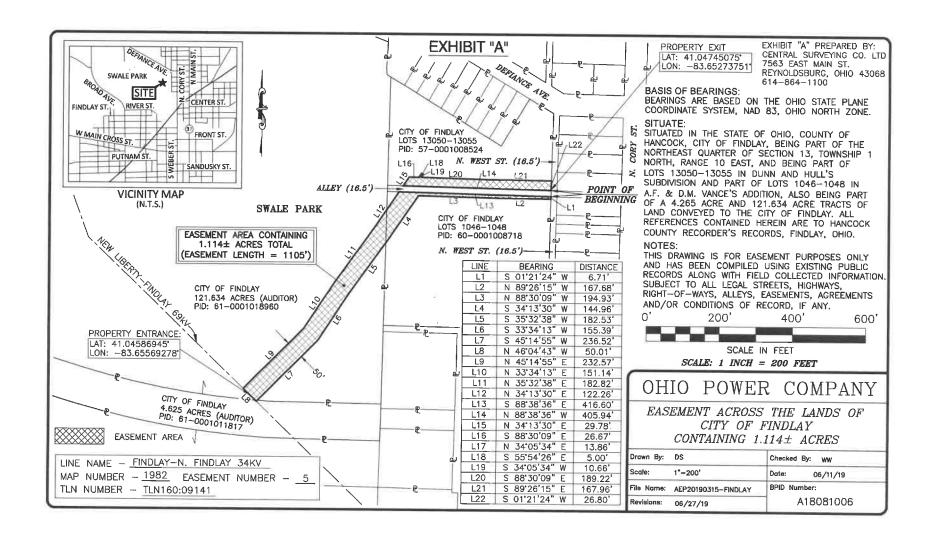

#### Service Director/Acting City Engineer Thomas – Easements for American Electric Power

American Electric Power (AEP) will be relocating two (2) transmission lines located along the City's Swale Park property to accommodate the Maumee Watershed project. AEP is requesting a new easement for each line so that they can have legal access for maintenance purposes in the future. These easements will be fifty feet (50 ft) wide and will be centered on the power lines. Legislation authorizing the Mayor to sign the necessary paperwork to grant the easement is requested. Ordinance No. 2019-058 was created.