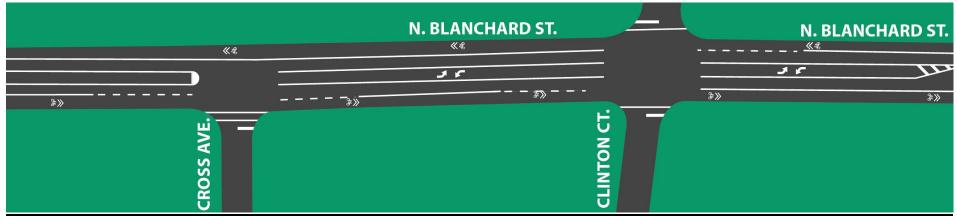

#### Mayor Muryn - proposed Blanchard Street restriping

Attached is a summary of the history, data and next steps for the currently proposed modifications to Blanchard Street. Over the last few years, the City of Findlay has submitted applications for funding for projects through the Transportation Alternative Program (TAP) which is funded by the Ohio Department of Transportation (ODOT). In mid-2016, after receiving approval from Council, the City submitted an application requesting funding for a multi-use path on Lincoln Street from Cory to Blanchard Street, a multi-use path on Blanchard Street from 6<sup>th</sup> Street to the existing path on the north side of the river, and adding sharrow lanes on Sandusky Street from Blanchard Street to County Road 236. Following the review of the City's application, ODOT determined that the Sandusky Street project was not warranted at this time and only approved funding for the Lincoln and Blanchard projects. The TAP grant funding was for ninety-five percent (95%) of construction up to one million two hundred fifty thousand dollars (\$1,250,000). In January 2018, the City requested qualifications from engineering firms. Qualifications were received from eight (8) firms with half of them recommending a redistribution of lane widths with the belief that modifying the lane widths would increase the safety of the corridor while also accommodating future projected traffic volumes.

In May 2018, the City conducted a standard walkthrough with ODOT. During that meeting, ODOT expressed concerns about the work on Blanchard Street and did not believe that the multi-use path along the side of the road could be accommodated due to the limited space and need for ADA compliance. They also believed that a more efficient and safer layout for the corridor could be generated from a redistribution of lanes. After receiving recommendations from various firms, ODOT and with permission from the Traffic Commission, the City requested the selected consultant complete an additional traffic and safety study. The study was shared with Council on October 2, 2018 and a submitted a request to apply for Safety Funds through ODOT to comply with TAP grant funds. On October 10, 2018, ODOT approved a safety grant for ninety percent (90%) of construction up to one million five hundred thousand dollars (\$1,500,000) for lane distribution, resurfacing, bike lanes, and traffic signal improvements from 6<sup>th</sup> Street to Tiffin Avenue.

As of July 30, 2019, the selected consultant, GPD Group, is working to complete additional renderings and the City, along with ODOT, should have final plans and specifications completed by the end of October.