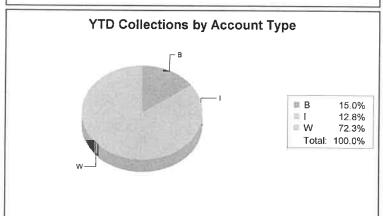

### Monthly Collection Report to Findlay Council

July 2019

Total collections for July 2019: \$2,049,092.98

|             | 2019                | 2018                |                 |
|-------------|---------------------|---------------------|-----------------|
|             | <u>Year-to-date</u> | <u>Year-to-date</u> | <u>Variance</u> |
| Withholders | 11,727,482.36       | 11,571,784.87       | 155,697.49      |
| Individuals | 2,071,738.84        | 1,886,621.24        | 185,117.60      |
| Businesses  | 2,432,031.90        | 1,895,508.87        | 536,523.03      |
| Totals      | 16,231,253.10       | 15,353,914.98       | 877,338.12      |
|             |                     |                     | 5.71%           |