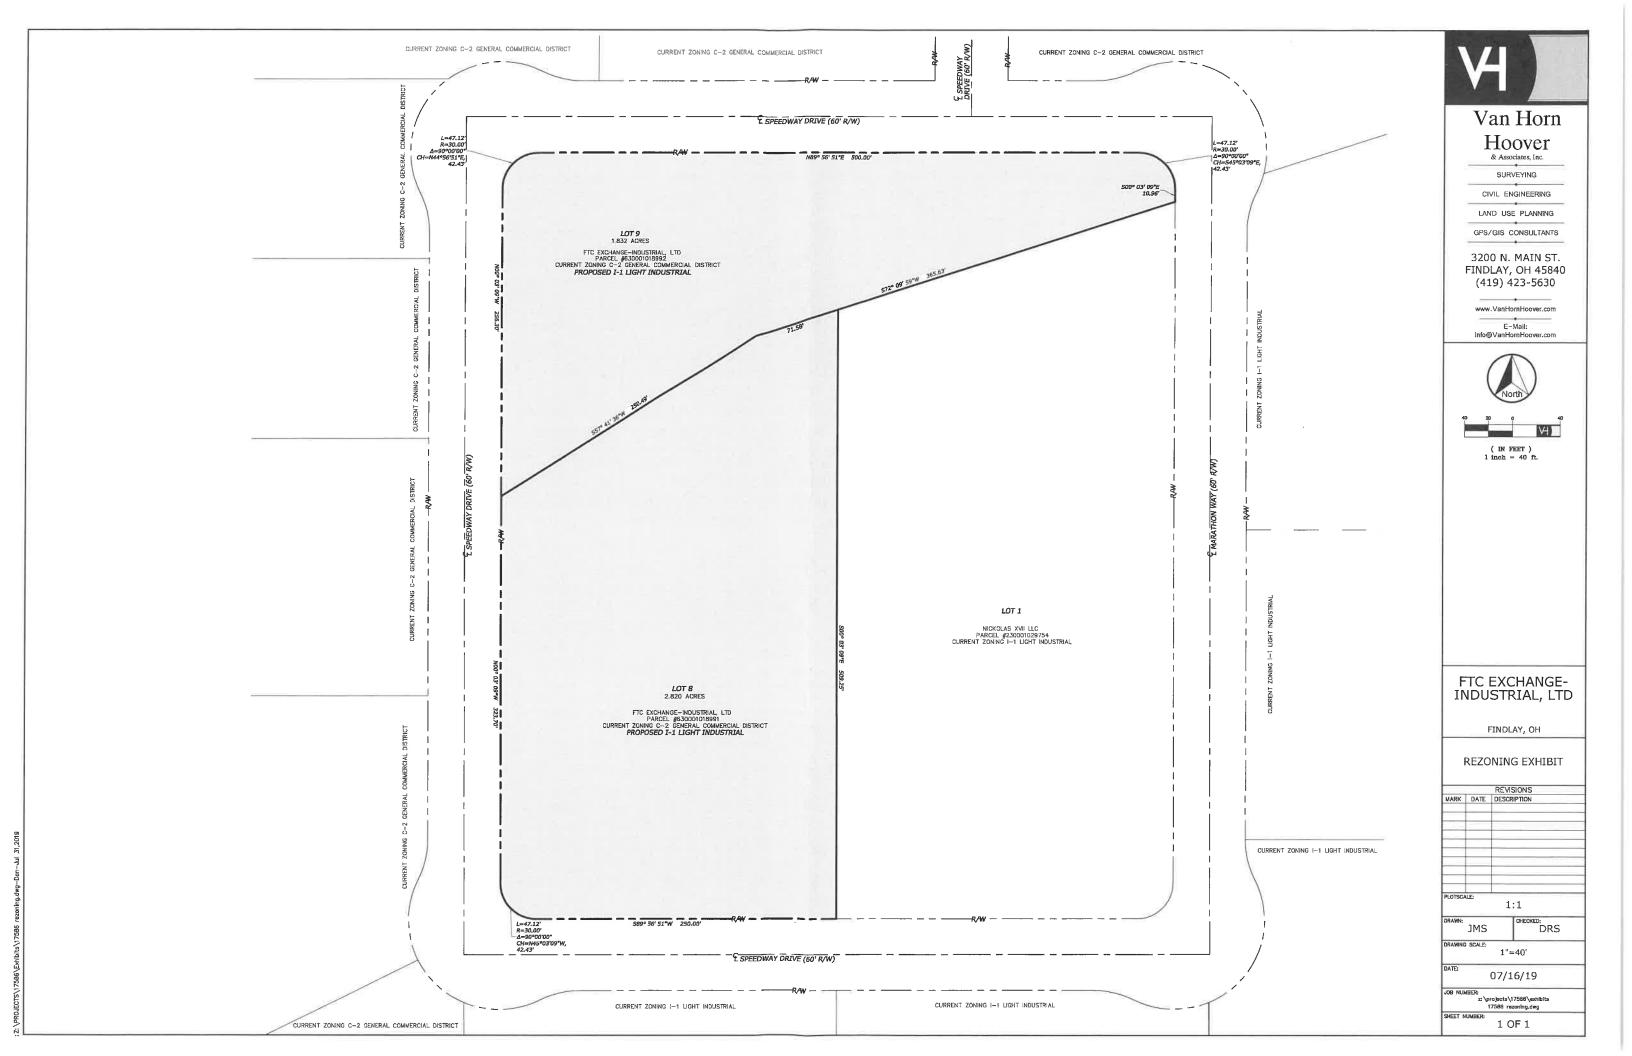

#### Zoning amendment request – Speedway Dr

Nickolas Asset XVI, LLC would like to change the zoning of 0 Speedway Drive to I1 Light Industrial. It currently is zoned C2 General Commercial District. Needs to be referred to City Planning Commission and Planning & Zoning Committee.

RE:

North End Commercial Park 1st Addition

Lot 8 & 9

0 Speedway Drive, Findlay

Dear Members of Council:

On behalf of our client, Nickolas Asset XVI, LLC., we are respectfully submitting a Petition for Zoning Amendment for the above address.

These properties are vacant lots located near the intersection of Speedway Drive and Marathon Way. These properties currently match the zoning of the nearby parcels to the north/west, C-2 General Commercial District. The proposed zoning would match the parcels to the south/east, I-1 Light Industrial.

The owner intends to utilize the property for purposes fit for I-1 zoning. Therefore, we are respectfully requesting Council consider rezoning the property to I-1; Light Industrial. Once this process is done and officially accepted, this will allow the owners to start working on the site development process.

| ADDRESS $0.8$     | eedway Drive             | SUBDIVISION 1          | North End Commercial Park 1st Ac                                        |
|-------------------|--------------------------|------------------------|-------------------------------------------------------------------------|
| LOT No.(s)_Lot 8  | & 9                      |                        |                                                                         |
| petition be signe |                          | ast fifty per cent (50 | Code requires that the 1%) of the frontage of the ne following section: |
| SIGNATURE         | SUBDIVISION              | LOT NO.                | STREET FRONTAGE                                                         |
| No                | orth End Commercial Park | lst Addition 8 & 9     | 861'                                                                    |
|                   |                          |                        |                                                                         |
| ·                 |                          |                        |                                                                         |
|                   |                          |                        |                                                                         |
|                   |                          |                        |                                                                         |
|                   |                          |                        |                                                                         |
| F NOT LOCATED     | IN A RECORDED SUBI       | DIVISION. ATTACH I     | EGAL DESCRIPTION                                                        |
| EXISTING USE_\    |                          | ,                      |                                                                         |
|                   |                          |                        | ul parat                                                                |
| PRESENT ZONIN     | G DISTRICT C2 Ge         | neral Commerc          | ial District                                                            |
| PROPOSED ZON      | NG DISTRICT II Lig       | ht Industria           | .l                                                                      |
| ATTACH:           |                          |                        |                                                                         |