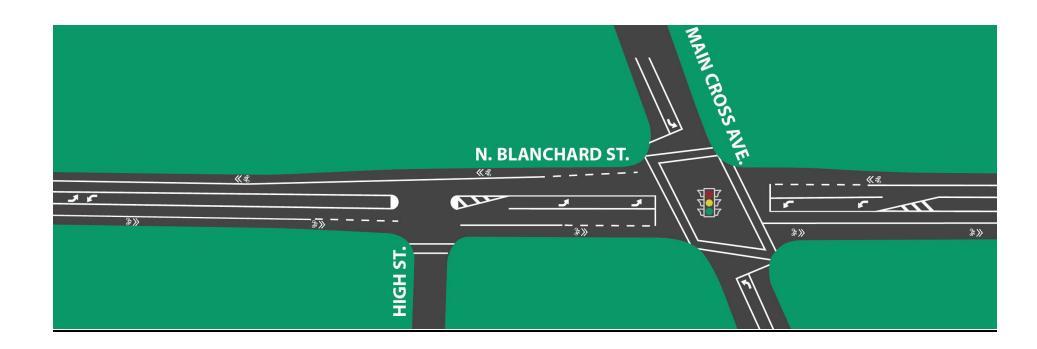

#### Mayor Muryn - proposed Blanchard Street restriping

Attached is a summary of the history, data and next steps for the currently proposed modifications to Blanchard Street. Over the last few years, the City of Findlay has submitted applications for funding for projects through the Transportation Alternative Program (TAP) which is funded by the Ohio Department of Transportation (ODOT). In mid-2016, after receiving approval from Council, the City submitted an application requesting funding for a multi-use path on Lincoln Street from Cory to Blanchard Street, a multi-use path on Blanchard Street from 6<sup>th</sup> Street to the existing path on the north side of the river, and adding sharrow lanes on Sandusky Street from Blanchard Street to County Road 236. Following the review of the City's application, ODOT determined that the Sandusky Street project was not warranted at this time and only approved funding for the Lincoln and Blanchard projects. The TAP grant funding was for ninety-five percent (95%) of construction up to one million two hundred fifty thousand dollars (\$1,250,000). In January 2018, the City requested qualifications from engineering firms. Qualifications were received from eight (8) firms with half of them recommending a redistribution of lane widths with the belief that modifying the lane widths would increase the safety of the corridor while also accommodating future projected traffic volumes.

In May 2018, the City conducted a standard walkthrough with ODOT. During that meeting, ODOT expressed concerns about the work on Blanchard Street and did not believe that the multi-use path along the side of the road could be accommodated due to the limited space and need for ADA compliance. They also believed that a more efficient and safer layout for the corridor could be generated from a redistribution of lanes. After receiving recommendations from various firms, ODOT and with permission from the Traffic Commission, the City requested the selected consultant complete an additional traffic and safety study. The study was shared with Council on October 2, 2018 and a submitted a request to apply for Safety Funds through ODOT to comply with TAP grant funds. On October 10, 2018, ODOT approved a safety grant for ninety percent (90%) of construction up to one million five hundred thousand dollars (\$1,500,000) for lane distribution, resurfacing, bike lanes, and traffic signal improvements from 6<sup>th</sup> Street to Tiffin Avenue.

As of July 30, 2019, the selected consultant, GPD Group, is working to complete additional renderings and the City, along with ODOT, should have final plans and specifications completed by the end of October.