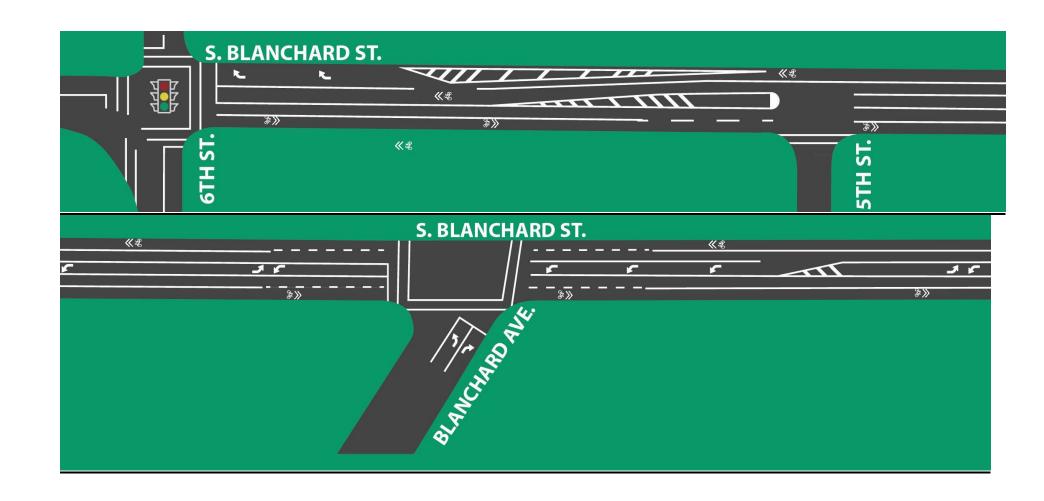

#### Mayor Muryn - proposed Blanchard Street restriping

Attached is a summary of the history, data and next steps for the currently proposed modifications to Blanchard Street. Over the last few years, the City of Findlay has submitted applications for funding for projects through the Transportation Alternative Program (TAP) which is funded by the Ohio Department of Transportation (ODOT). In mid-2016, after receiving approval from Council, the City submitted an application requesting funding for a multi-use path on Lincoln Street from Cory to Blanchard Street, a multi-use path on Blanchard Street from 6<sup>th</sup> Street to the existing path on the north side of the river, and adding sharrow lanes on Sandusky Street from Blanchard Street to County Road 236. Following the review of the City's application, ODOT determined that the Sandusky Street project was not warranted at this time and only approved funding for the Lincoln and Blanchard projects. The TAP grant funding was for ninety-five percent (95%) of construction up to one million two hundred fifty thousand dollars (\$1,250,000). In January 2018, the City requested qualifications from engineering firms. Qualifications were received from eight (8) firms with half of them recommending a redistribution of lane widths with the belief that modifying the lane widths would increase the safety of the corridor while also accommodating future projected traffic volumes.

In May 2018, the City conducted a standard walkthrough with ODOT. During that meeting, ODOT expressed concerns about the work on Blanchard Street and did not believe that the multi-use path along the side of the road could be accommodated due to the limited space and need for ADA compliance. They also believed that a more efficient and safer layout for the corridor could be generated from a redistribution of lanes. After receiving recommendations from various firms, ODOT and with permission from the Traffic Commission, the City requested the selected consultant complete an additional traffic and safety study. The study was shared with Council on October 2, 2018 and a submitted a request to apply for Safety Funds through ODOT to comply with TAP grant funds. On October 10, 2018, ODOT approved a safety grant for ninety percent (90%) of construction up to one million five hundred thousand dollars (\$1,500,000) for lane distribution, resurfacing, bike lanes, and traffic signal improvements from 6<sup>th</sup> Street to Tiffin Avenue.

As of July 30, 2019, the selected consultant, GPD Group, is working to complete additional renderings and the City, along with ODOT, should have final plans and specifications completed by the end of October.