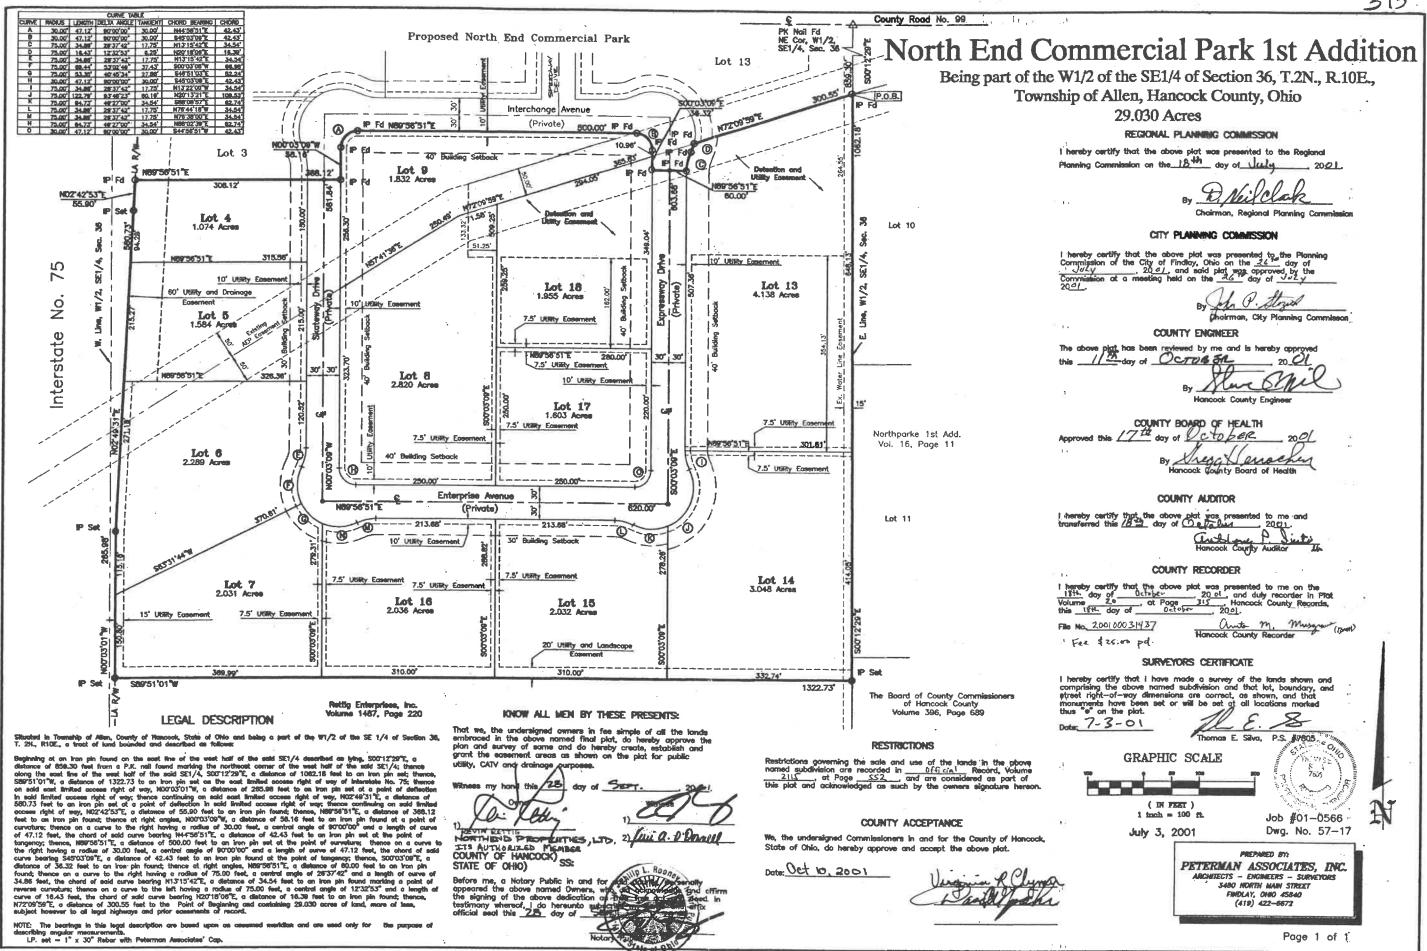

### Van Horn, Hoover & Associates, Inc.

P.O. Box 621524 Charlotte, NC 28262 Phone: 704.604.4124 Fax: 419.423.5772 3200 N. Main St. Findlay, OH 45840 Phone: 419.423.5630 Fax: 419.423.5772

July 16, 2019

City of Findlay Council Municipal Building Findlay, Ohio 45840

RE:

North End Commercial Park 1st Addition

Lot 8 & 9

0 Speedway Drive, Findlay

Dear Members of Council:

On behalf of our client, Nickolas Asset XVI, LLC., we are respectfully submitting a Petition for Zoning Amendment for the above address.

These properties are vacant lots located near the intersection of Speedway Drive and Marathon Way. These properties currently match the zoning of the nearby parcels to the north/west, C-2 General Commercial District. The proposed zoning would match the parcels to the south/east, I-1 Light Industrial.

The owner intends to utilize the property for purposes fit for I-1 zoning. Therefore, we are respectfully requesting Council consider rezoning the property to I-1; Light Industrial. Once this process is done and officially accepted, this will allow the owners to start working on the site development process.