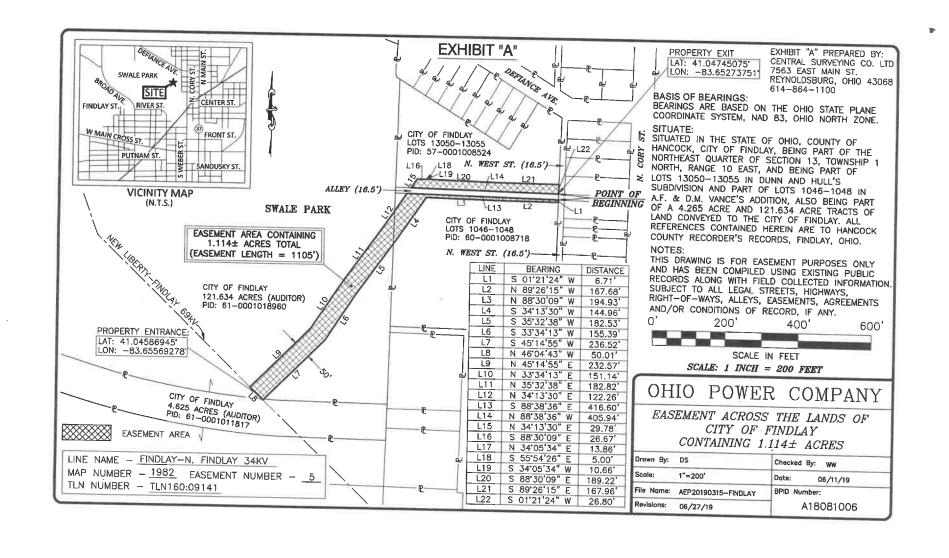

#### Service Director/Acting City Engineer Thomas – Easements for American Electric Power

American Electric Power (AEP) will be relocating two (2) transmission lines located along the City's Swale Park property to accommodate the Maumee Watershed project. AEP is requesting a new easement for each line so that they can have legal access for maintenance purposes in the future. These easements will be fifty feet (50 ft) wide and will be centered on the power lines. Legislation authorizing the Mayor to sign the necessary paperwork to grant the easement is requested. Ordinance No. 2019-058 was created.

AN ORDINANCE AUTHORIZING THE MAYOR OF THE CITY OF FINDLAY, OHIO, TO EXECUTE EASEMENT AGREEMENTS PER LOCATION WITH AMERICAN ELECTRIC POWER FOR THE RELOCATION OF TRANSMISSION LINES LOCATED ON CITY-OWNED PROPERTY, IN ORDER TO ACCOMMODATE THE MAUMEE WATERSHED PROJECT TO ENABLE LEGAL ACCES FOR MAINTENANCE PURPOSES, AND DECLARING AN EMERGENCY.