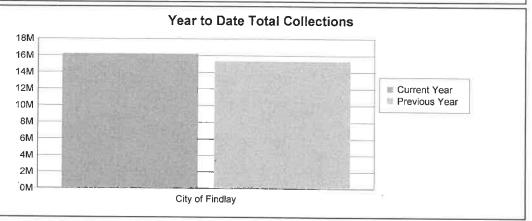

### Monthly Collection Report to Findlay Council

July 2019

Total collections for July 2019: \$2,049,092.98

|             | 2019                | 2018                |                 |
|-------------|---------------------|---------------------|-----------------|
|             | <u>Year-to-date</u> | <u>Year-to-date</u> | <u>Variance</u> |
| Withholders | 11,727,482.36       | 11,571,784.87       | 155,697.49      |
| Individuals | 2,071,738.84        | 1,886,621.24        | 185,117.60      |
| Businesses  | 2,432,031.90        | 1,895,508.87        | 536,523.03      |
| Totals      | 16,231,253.10       | 15,353,914.98       | 877,338.12      |
|             |                     |                     | 5.71%           |

### For Period July 1, 2019 through July 31, 2019 City of Findlay

| Account<br>Type | Monthly<br>Total | 2019<br>Year to Date | 2018<br>Year to Date | Increase<br>(Decrease) | % Change | 2019<br>Month to Date | Previous Year(s)<br>Month to Date |
|-----------------|------------------|----------------------|----------------------|------------------------|----------|-----------------------|-----------------------------------|
| w               | 1,469,530.71     | 11,727,482.36        | 11,571,784.87        | 155,697.49             | 1,35     | 1,467,877.85          | 1,652.86                          |
| I               | 75,080.74        | 2,071,738.84         | 1,886,621.24         | 185,117.60             | 9.81     | 22,606.34             | 52,474.40                         |
| В               | 504,481.53       | 2,432,031.90         | 1,895,508.87         | 536,523.03             | 28.30    | 15,179.26             | 489,302.27                        |
| otals:          | 2,049,092.98     | 16,231,253.10        | 15,353,914.98        | 877,338.12             | 5.71     | 1,505,663.45          | 543,429.53                        |