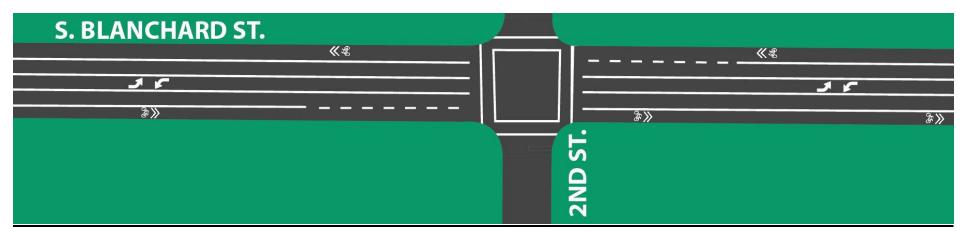

#### Mayor Muryn - proposed Blanchard Street restriping

Attached is a summary of the history, data and next steps for the currently proposed modifications to Blanchard Street. Over the last few years, the City of Findlay has submitted applications for funding for projects through the Transportation Alternative Program (TAP) which is funded by the Ohio Department of Transportation (ODOT). In mid-2016, after receiving approval from Council, the City submitted an application requesting funding for a multi-use path on Lincoln Street from Cory to Blanchard Street, a multi-use path on Blanchard Street from 6<sup>th</sup> Street to the existing path on the north side of the river, and adding sharrow lanes on Sandusky Street from Blanchard Street to County Road 236. Following the review of the City's application, ODOT determined that the Sandusky Street project was not warranted at this time and only approved funding for the Lincoln and Blanchard projects. The TAP grant funding was for ninety-five percent (95%) of construction up to one million two hundred fifty thousand dollars (\$1,250,000). In January 2018, the City requested qualifications from engineering firms. Qualifications were received from eight (8) firms with half of them recommending a redistribution of lane widths with the belief that modifying the lane widths would increase the safety of the corridor while also accommodating future projected traffic volumes.

In May 2018, the City conducted a standard walkthrough with ODOT. During that meeting, ODOT expressed concerns about the work on Blanchard Street and did not believe that the multi-use path along the side of the road could be accommodated due to the limited space and need for ADA compliance. They also believed that a more efficient and safer layout for the corridor could be generated from a redistribution of lanes. After receiving recommendations from various firms, ODOT and with permission from the Traffic Commission, the City requested the selected consultant complete an additional traffic and safety study. The study was shared with Council on October 2, 2018 and a submitted a request to apply for Safety Funds through ODOT to comply with TAP grant funds. On October 10, 2018, ODOT approved a safety grant for ninety percent (90%) of construction up to one million five hundred thousand dollars (\$1,500,000) for lane distribution, resurfacing, bike lanes, and traffic signal improvements from 6<sup>th</sup> Street to Tiffin Avenue.

As of July 30, 2019, the selected consultant, GPD Group, is working to complete additional renderings and the City, along with ODOT, should have final plans and specifications completed by the end of October.