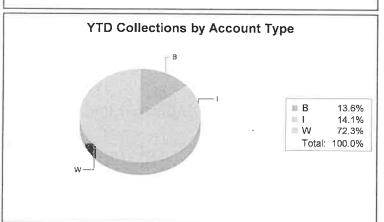

# Monthly Collection Report to Findlay Council

June 2019

Total collections for June 2019: \$1,944,528.28

|             | 2019<br>Year-to-date | 2018<br>Year-to-date | Variance   |
|-------------|----------------------|----------------------|------------|
|             | Tear-to-date         | rear-to-date         | variance   |
| Withholders | 10,257,951.65        | 10,022,455.47        | 235,496.18 |
| Individuals | 1,996,658.10         | 1,811,378.45         | 185,279.65 |
| Businesses  | 1,927,550.37         | 1,614,339.53         | 313,210.84 |
| Totals      | 14,182,160.12        | 13,448,173.45        | 733,986.67 |
|             |                      |                      | 5.46%      |

## For Period June 1, 2019 through June 30, 2019 City of Findlay

| Account | Monthly      | 2019          | 2018          | Increase   | % Change | 2019          | Previous Year(s) |
|---------|--------------|---------------|---------------|------------|----------|---------------|------------------|
| Type    | Total        | Year to Date  | Year to Date  | (Decrease) |          | Month to Date | Month to Date    |
| W       | 1,518,301.47 | 10,257,951.65 | 10,022,455.47 | 235,496.18 | 2.35     | 1,515,774.23  | 2,527.24         |
|         | 196,106.66   | 1,996,658.10  | 1,811,378.45  | 185,279.65 | 10.23    | 134,550.88    | 61,555.78        |
| B       | 230,120.15   | 1,927,550.37  | 1,614,339.53  | 313,210.84 | 19.40    | 137,367.97    | 92,752.18        |
| Totals: | 1,944,528.28 | 14,182,160.12 | 13,448,173.45 | 733,986.67 | 5.46     | 1,787,693.08  | 156,835.20       |