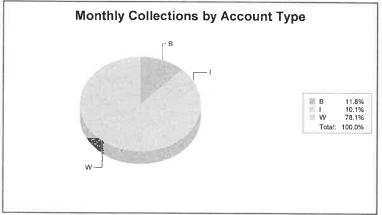

# Monthly Collection Report to Findlay Council

June 2019

Total collections for June 2019: \$1,944,528.28

|             | 2019<br>Year-to-date | 2018<br>Year-to-date | Variance   |
|-------------|----------------------|----------------------|------------|
|             | Tear-to-date         | rear-to-date         | variance   |
| Withholders | 10,257,951.65        | 10,022,455.47        | 235,496.18 |
| Individuals | 1,996,658.10         | 1,811,378.45         | 185,279.65 |
| Businesses  | 1,927,550.37         | 1,614,339.53         | 313,210.84 |
| Totals      | 14,182,160.12        | 13,448,173.45        | 733,986.67 |
|             |                      |                      | 5.46%      |

## For Period June 1, 2019 through June 30, 2019 City of Findlay

| Account | Monthly      | 2019          | 2018          | Increase   | % Change | 2019          | Previous Year(s) |
|---------|--------------|---------------|---------------|------------|----------|---------------|------------------|
| Type    | Total        | Year to Date  | Year to Date  | (Decrease) |          | Month to Date | Month to Date    |
| W       | 1,518,301.47 | 10,257,951.65 | 10,022,455.47 | 235,496.18 | 2.35     | 1,515,774.23  | 2,527.24         |
|         | 196,106.66   | 1,996,658.10  | 1,811,378.45  | 185,279.65 | 10.23    | 134,550.88    | 61,555.78        |
| B       | 230,120.15   | 1,927,550.37  | 1,614,339.53  | 313,210.84 | 19.40    | 137,367.97    | 92,752.18        |
| Totals: | 1,944,528.28 | 14,182,160.12 | 13,448,173.45 | 733,986.67 | 5.46     | 1,787,693.08  | 156,835.20       |