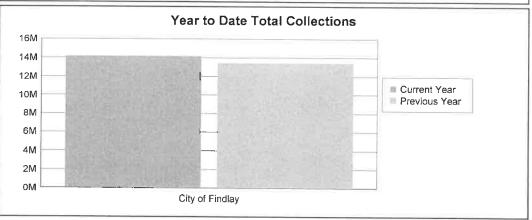

# Monthly Collection Report to Findlay Council

June 2019

Total collections for June 2019: \$1,944,528.28

|             | 2019<br>Year-to-date | 2018<br>Year-to-date | Variance   |
|-------------|----------------------|----------------------|------------|
|             | Tear-to-date         | rear-to-date         | variance   |
| Withholders | 10,257,951.65        | 10,022,455.47        | 235,496.18 |
| Individuals | 1,996,658.10         | 1,811,378.45         | 185,279.65 |
| Businesses  | 1,927,550.37         | 1,614,339.53         | 313,210.84 |
| Totals      | 14,182,160.12        | 13,448,173.45        | 733,986.67 |
|             |                      |                      | 5.46%      |

## For Period June 1, 2019 through June 30, 2019 City of Findlay

| Account | Monthly      | 2019          | 2018          | Increase   | % Change | 2019          | Previous Year(s) |
|---------|--------------|---------------|---------------|------------|----------|---------------|------------------|
| Type    | Total        | Year to Date  | Year to Date  | (Decrease) |          | Month to Date | Month to Date    |
| W       | 1,518,301.47 | 10,257,951.65 | 10,022,455.47 | 235,496.18 | 2.35     | 1,515,774.23  | 2,527.24         |
|         | 196,106.66   | 1,996,658.10  | 1,811,378.45  | 185,279.65 | 10.23    | 134,550.88    | 61,555.78        |
| B       | 230,120.15   | 1,927,550.37  | 1,614,339.53  | 313,210.84 | 19.40    | 137,367.97    | 92,752.18        |
| Totals: | 1,944,528.28 | 14,182,160.12 | 13,448,173.45 | 733,986.67 | 5.46     | 1,787,693.08  | 156,835.20       |