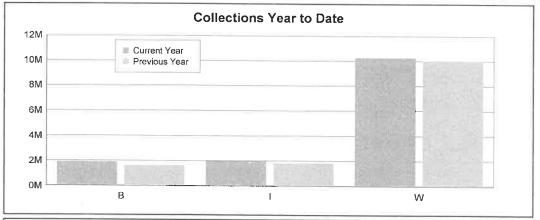

# Monthly Collection Report to Findlay Council

June 2019

Total collections for June 2019: \$1,944,528.28

|             | 2019<br>Year-to-date | 2018<br>Year-to-date | Variance   |
|-------------|----------------------|----------------------|------------|
|             | Tear-to-date         | rear-to-date         | variance   |
| Withholders | 10,257,951.65        | 10,022,455.47        | 235,496.18 |
| Individuals | 1,996,658.10         | 1,811,378.45         | 185,279.65 |
| Businesses  | 1,927,550.37         | 1,614,339.53         | 313,210.84 |
| Totals      | 14,182,160.12        | 13,448,173.45        | 733,986.67 |
|             |                      |                      | 5.46%      |

## For Period June 1, 2019 through June 30, 2019 City of Findlay

| Account | Monthly      | 2019          | 2018          | Increase   | % Change | 2019          | Previous Year(s) |
|---------|--------------|---------------|---------------|------------|----------|---------------|------------------|
| Type    | Total        | Year to Date  | Year to Date  | (Decrease) |          | Month to Date | Month to Date    |
| W       | 1,518,301.47 | 10,257,951.65 | 10,022,455.47 | 235,496.18 | 2.35     | 1,515,774.23  | 2,527.24         |
|         | 196,106.66   | 1,996,658.10  | 1,811,378.45  | 185,279.65 | 10.23    | 134,550.88    | 61,555.78        |
| B       | 230,120.15   | 1,927,550.37  | 1,614,339.53  | 313,210.84 | 19.40    | 137,367.97    | 92,752.18        |
| Totals: | 1,944,528.28 | 14,182,160.12 | 13,448,173.45 | 733,986.67 | 5.46     | 1,787,693.08  | 156,835.20       |