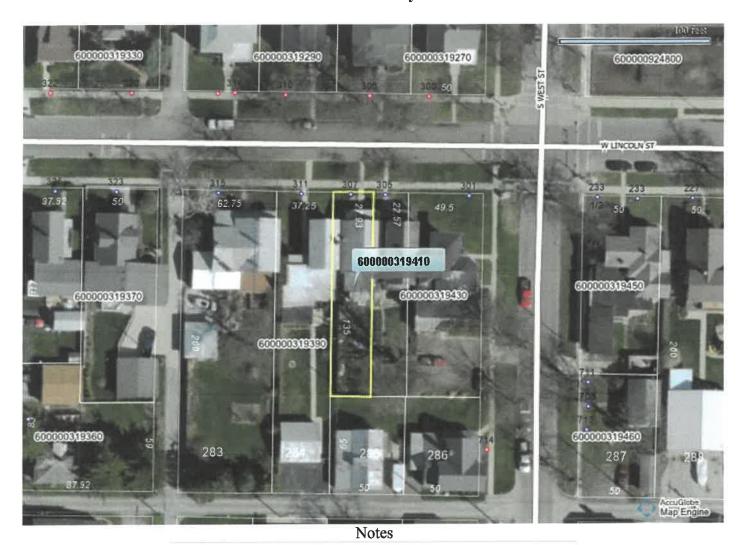

#### Zoning amendment request - 305 and 307 West Lincoln Street

Deric Luginbill would like to change the zoning of 305 and 307 West Lincoln Street to R4 Duplex/Triplex. It currently is zoned as C2 General Commercial. Needs to be referred to City Planning Commission and Planning & Zoning Committee.

### Proposed re-zoning of 305 and 307 West Lincoln Street

### Findlay, OH 45840

To whom it may concern:

I am the new owner of the property at 305 and 307 West Lincoln Street in the City of Findlay. These properties haven't been maintained well over the last several years and as of now are currently vacant. Instead of spending more funds on 2 properties that are in extremely poor shape I would like to Demo both properties. In my opinion these are the worst 2 properties in the 300 block of West Lincoln st. In place of them, I would like to get the 2 lots combined into 1, and build a Townhouse style house with 2 units. So I am requesting these 2 properties to be rezoned to R-4 Duplex/Triplex. This will increase the value of all the surrounding properties. I would plan to build a high end luxury townhouse with my target rental market being business professionals. This is a nice area of town and close to the downtown businesses and attractions. I have established myself and my companies here in Findlay and have great interest in seeing the residential living areas around town taken to a higher level. The quality of these townhouses will be the same as I bring to my custom home clients.