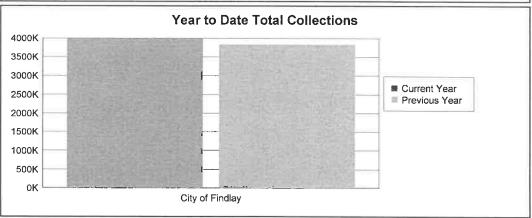

### Monthly Collection Report to Findlay Council

February 2019

Total collections for February 2019: \$2,095,776.61

|             | 2019         | 2018         |             |
|-------------|--------------|--------------|-------------|
|             | Year-to-date | Year-to-date | Variance    |
| Withholders | 3,054,228.85 | 3,181,556.03 | -127,327.18 |
| Individuals | 359,458.90   | 265,409.24   | 94,049.66   |
| Businesses  | 580,317.77   | 385,423.30   | 194,894.47  |
| Totals      | 3,994,005.52 | 3,832,388.57 | 161,616.95  |
|             |              |              | 4.22%       |

# For Period February 1, 2019 through February 28, 2019 City of Findlay

| Account<br>Type | Monthly<br>Total | 2019<br>Year to Date | 2018<br>Year to Date | Increase<br>(Decrease) | % Change | 2019<br>Month to Date | Previous Year(s)<br>Month to Date |
|-----------------|------------------|----------------------|----------------------|------------------------|----------|-----------------------|-----------------------------------|
| W               | 1,433,980.67     | 3,054,228.85         | 3,181,556.03         | -127,327.18            | -4.00    | 1,345,034.34          | 88,946.33                         |
| I               | 137,437.44       | 359,458.90           | 265,409.24           | 94,049.66              | 35.44    | 14,025.21             | 123,412.23                        |
| В               | 524,358.50       | 580,317.77           | 385,423.30           | 194,894.47             | 50.57    | 22,193.00             | 502,165.50                        |
| otals:          | 2,095,776.61     | 3,994,005.52         | 3,832,388.57         | 161,616.95             | 4.22     | 1,381,252.55          | 714,524.06                        |