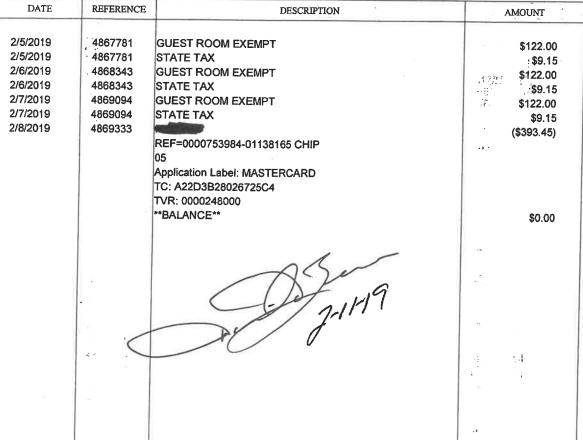

#### City Auditor Staschiak - City credit card bill

Attached is a copy of the City's credit card account transaction detail for the current bill, as well as supporting documentation. It is necessary for the City Auditor's Office to submit this bill to Council until all cards under this particular City account are returned and in compliance with the policy adopted by Council on January 31, 2019. Legislation stating that Council has reviewed this credit card account detail, as well as the Council President (or presiding officer) has attested that the transaction detail has been reviewed by the legislative authority, per the email from the Auditor of the State's Office dated January 28, 2019. He is requesting the legislation be passed on an emergency basis at the March 19, 2019 City Council meeting since this bill is due March 29, 2019. A signed letter to City Auditor Staschiak stating that Council has reviewed the credit card account detail included with the City Auditor's letter to Council dated March 12, 2019, as well as that the presiding officer (Council President) has attested that the credit card transaction detail has been reviewed by the legislative authority is requested.