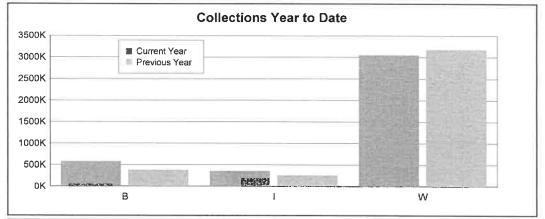

### Monthly Collection Report to Findlay Council

February 2019

Total collections for February 2019: \$2,095,776.61

|             | 2019         | 2018         |             |
|-------------|--------------|--------------|-------------|
|             | Year-to-date | Year-to-date | Variance    |
| Withholders | 3,054,228.85 | 3,181,556.03 | -127,327.18 |
| Individuals | 359,458.90   | 265,409.24   | 94,049.66   |
| Businesses  | 580,317.77   | 385,423.30   | 194,894.47  |
| Totals      | 3,994,005.52 | 3,832,388.57 | 161,616.95  |
|             |              |              | 4.22%       |

# For Period February 1, 2019 through February 28, 2019 City of Findlay

| Account<br>Type | Monthly<br>Total | 2019<br>Year to Date | 2018<br>Year to Date | Increase<br>(Decrease) | % Change | 2019<br>Month to Date | Previous Year(s)<br>Month to Date |
|-----------------|------------------|----------------------|----------------------|------------------------|----------|-----------------------|-----------------------------------|
| W               | 1,433,980.67     | 3,054,228.85         | 3,181,556.03         | -127,327.18            | -4.00    | 1,345,034.34          | 88,946.33                         |
| I               | 137,437.44       | 359,458.90           | 265,409.24           | 94,049.66              | 35.44    | 14,025.21             | 123,412.23                        |
| В               | 524,358.50       | 580,317.77           | 385,423.30           | 194,894.47             | 50.57    | 22,193.00             | 502,165.50                        |
| otals:          | 2,095,776.61     | 3,994,005.52         | 3,832,388.57         | 161,616.95             | 4.22     | 1,381,252.55          | 714,524.06                        |