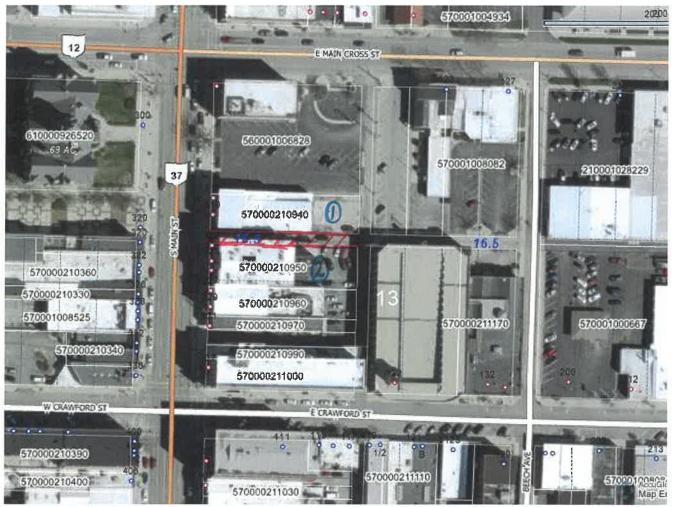

#### Alley vacation request - Gardner alley vacation

Robin Gardner is requesting to vacate the alley between Lots 88 and 89 in the Findlay Addition from Main Street to the first alley east. Needs to be referred to City Planning Commission and Planning & Zoning Committee.

### **ALLEY/STREET VACATION PETITION**

| FEE PAID                                                                                                                                                                                      |                                                                                                                                                               | DATE                                                                                                                                                                           |
|-----------------------------------------------------------------------------------------------------------------------------------------------------------------------------------------------|---------------------------------------------------------------------------------------------------------------------------------------------------------------|--------------------------------------------------------------------------------------------------------------------------------------------------------------------------------|
| ADVERTISING AND FILING                                                                                                                                                                        | FEES PAID DA                                                                                                                                                  | TE                                                                                                                                                                             |
| HONORABLE MAYOR AND                                                                                                                                                                           | COUNCIL, CITY OF F                                                                                                                                            | INDLAY, OHIO:                                                                                                                                                                  |
| (street/alley) vour Honorable Body to vaca                                                                                                                                                    | shown on the attached te the alley                                                                                                                            | tting the requested plat, respectfully petition described as: ast side of Main St. running from                                                                                |
| Main St. east to the first n                                                                                                                                                                  | =                                                                                                                                                             | 6                                                                                                                                                                              |
|                                                                                                                                                                                               |                                                                                                                                                               |                                                                                                                                                                                |
| Being further described as ab SUBDIVISION of: Between Lots 88 & 89 of                                                                                                                         | The Findlay Addition                                                                                                                                          | <u> </u>                                                                                                                                                                       |
| We agree to pay all cost and<br>serving this property. Upon<br>fees will be invoiced to the                                                                                                   | treet or alley)  d/or assessments that adoption of legislation  petitioner. A plat of the  rty owners on that po                                              | at are now or have been constructed on, applicable advertising and filing he area showing the portion to be ortion of the alley running from street                            |
| alley (st We agree to pay all cost and serving this property. Upon fees will be invoiced to the vacated & a list of all prope                                                                 | treet or alley)  d/or assessments that adoption of legislation  petitioner. A plat of the  rty owners on that po                                              | at are now or have been constructed on, applicable advertising and filing he area showing the portion to be ortion of the alley running from street                            |
| alley (st We agree to pay all cost and serving this property. Upon fees will be invoiced to the vacated & a list of all prope to street, but not in the requ                                  | treet or alley)  d/or assessments that adoption of legislationer. A plat of the adoptioner on that possess for vacation are a                                 | at are now or have been constructed on, applicable advertising and filing the area showing the portion to be ortion of the alley running from street attached.                 |
| alley (st We agree to pay all cost and serving this property. Upon fees will be invoiced to the vacated & a list of all prope to street, but not in the requ OWNER                            | treet or alley) d/or assessments that adoption of legislation petitioner. A plat of the try owners on that powers for vacation are a ADDRESS  319 S. Main St. | at are now or have been constructed on, applicable advertising and filing the area showing the portion to be ortion of the alley running from street attached.  LOT NUMBER     |
| alley (st We agree to pay all cost and serving this property. Upon fees will be invoiced to the vacated & a list of all prope to street, but not in the requ  OWNER  1. Gardner Brothers, LLC | treet or alley) d/or assessments that adoption of legislation petitioner. A plat of the try owners on that powers for vacation are a ADDRESS  319 S. Main St. | at are now or have been constructed on, applicable advertising and filing the area showing the portion to be ortion of the alley running from street attached.  LOT NUMBER  88 |
| alley (st We agree to pay all cost and serving this property. Upon fees will be invoiced to the vacated & a list of all prope to street, but not in the requ  OWNER  1. Gardner Brothers, LLC | treet or alley) d/or assessments that adoption of legislation petitioner. A plat of the try owners on that powers for vacation are a ADDRESS  319 S. Main St. | at are now or have been constructed on, applicable advertising and filing the area showing the portion to be ortion of the alley running from street attached.  LOT NUMBER  88 |