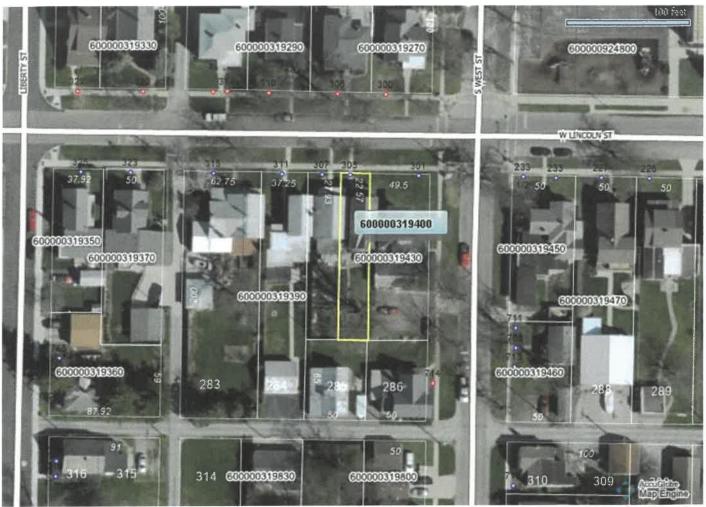

#### Zoning amendment request - 305 and 307 West Lincoln Street

Deric Luginbill would like to change the zoning of 305 and 307 West Lincoln Street to R4 Duplex/Triplex. It currently is zoned as C2 General Commercial. Needs to be referred to City Planning Commission and Planning & Zoning Committee.

### Proposed re-zoning of 305 and 307 West Lincoln Street

### Findlay, OH 45840

To whom it may concern:

I am the new owner of the property at 305 and 307 West Lincoln Street in the City of Findlay. These properties haven't been maintained well over the last several years and as of now are currently vacant. Instead of spending more funds on 2 properties that are in extremely poor shape I would like to Demo both properties. In my opinion these are the worst 2 properties in the 300 block of West Lincoln st. In place of them, I would like to get the 2 lots combined into 1, and build a Townhouse style house with 2 units. So I am requesting these 2 properties to be rezoned to R-4 Duplex/Triplex. This will increase the value of all the surrounding properties. I would plan to build a high end luxury townhouse with my target rental market being business professionals. This is a nice area of town and close to the downtown businesses and attractions. I have established myself and my companies here in Findlay and have great interest in seeing the residential living areas around town taken to a higher level. The quality of these townhouses will be the same as I bring to my custom home clients.