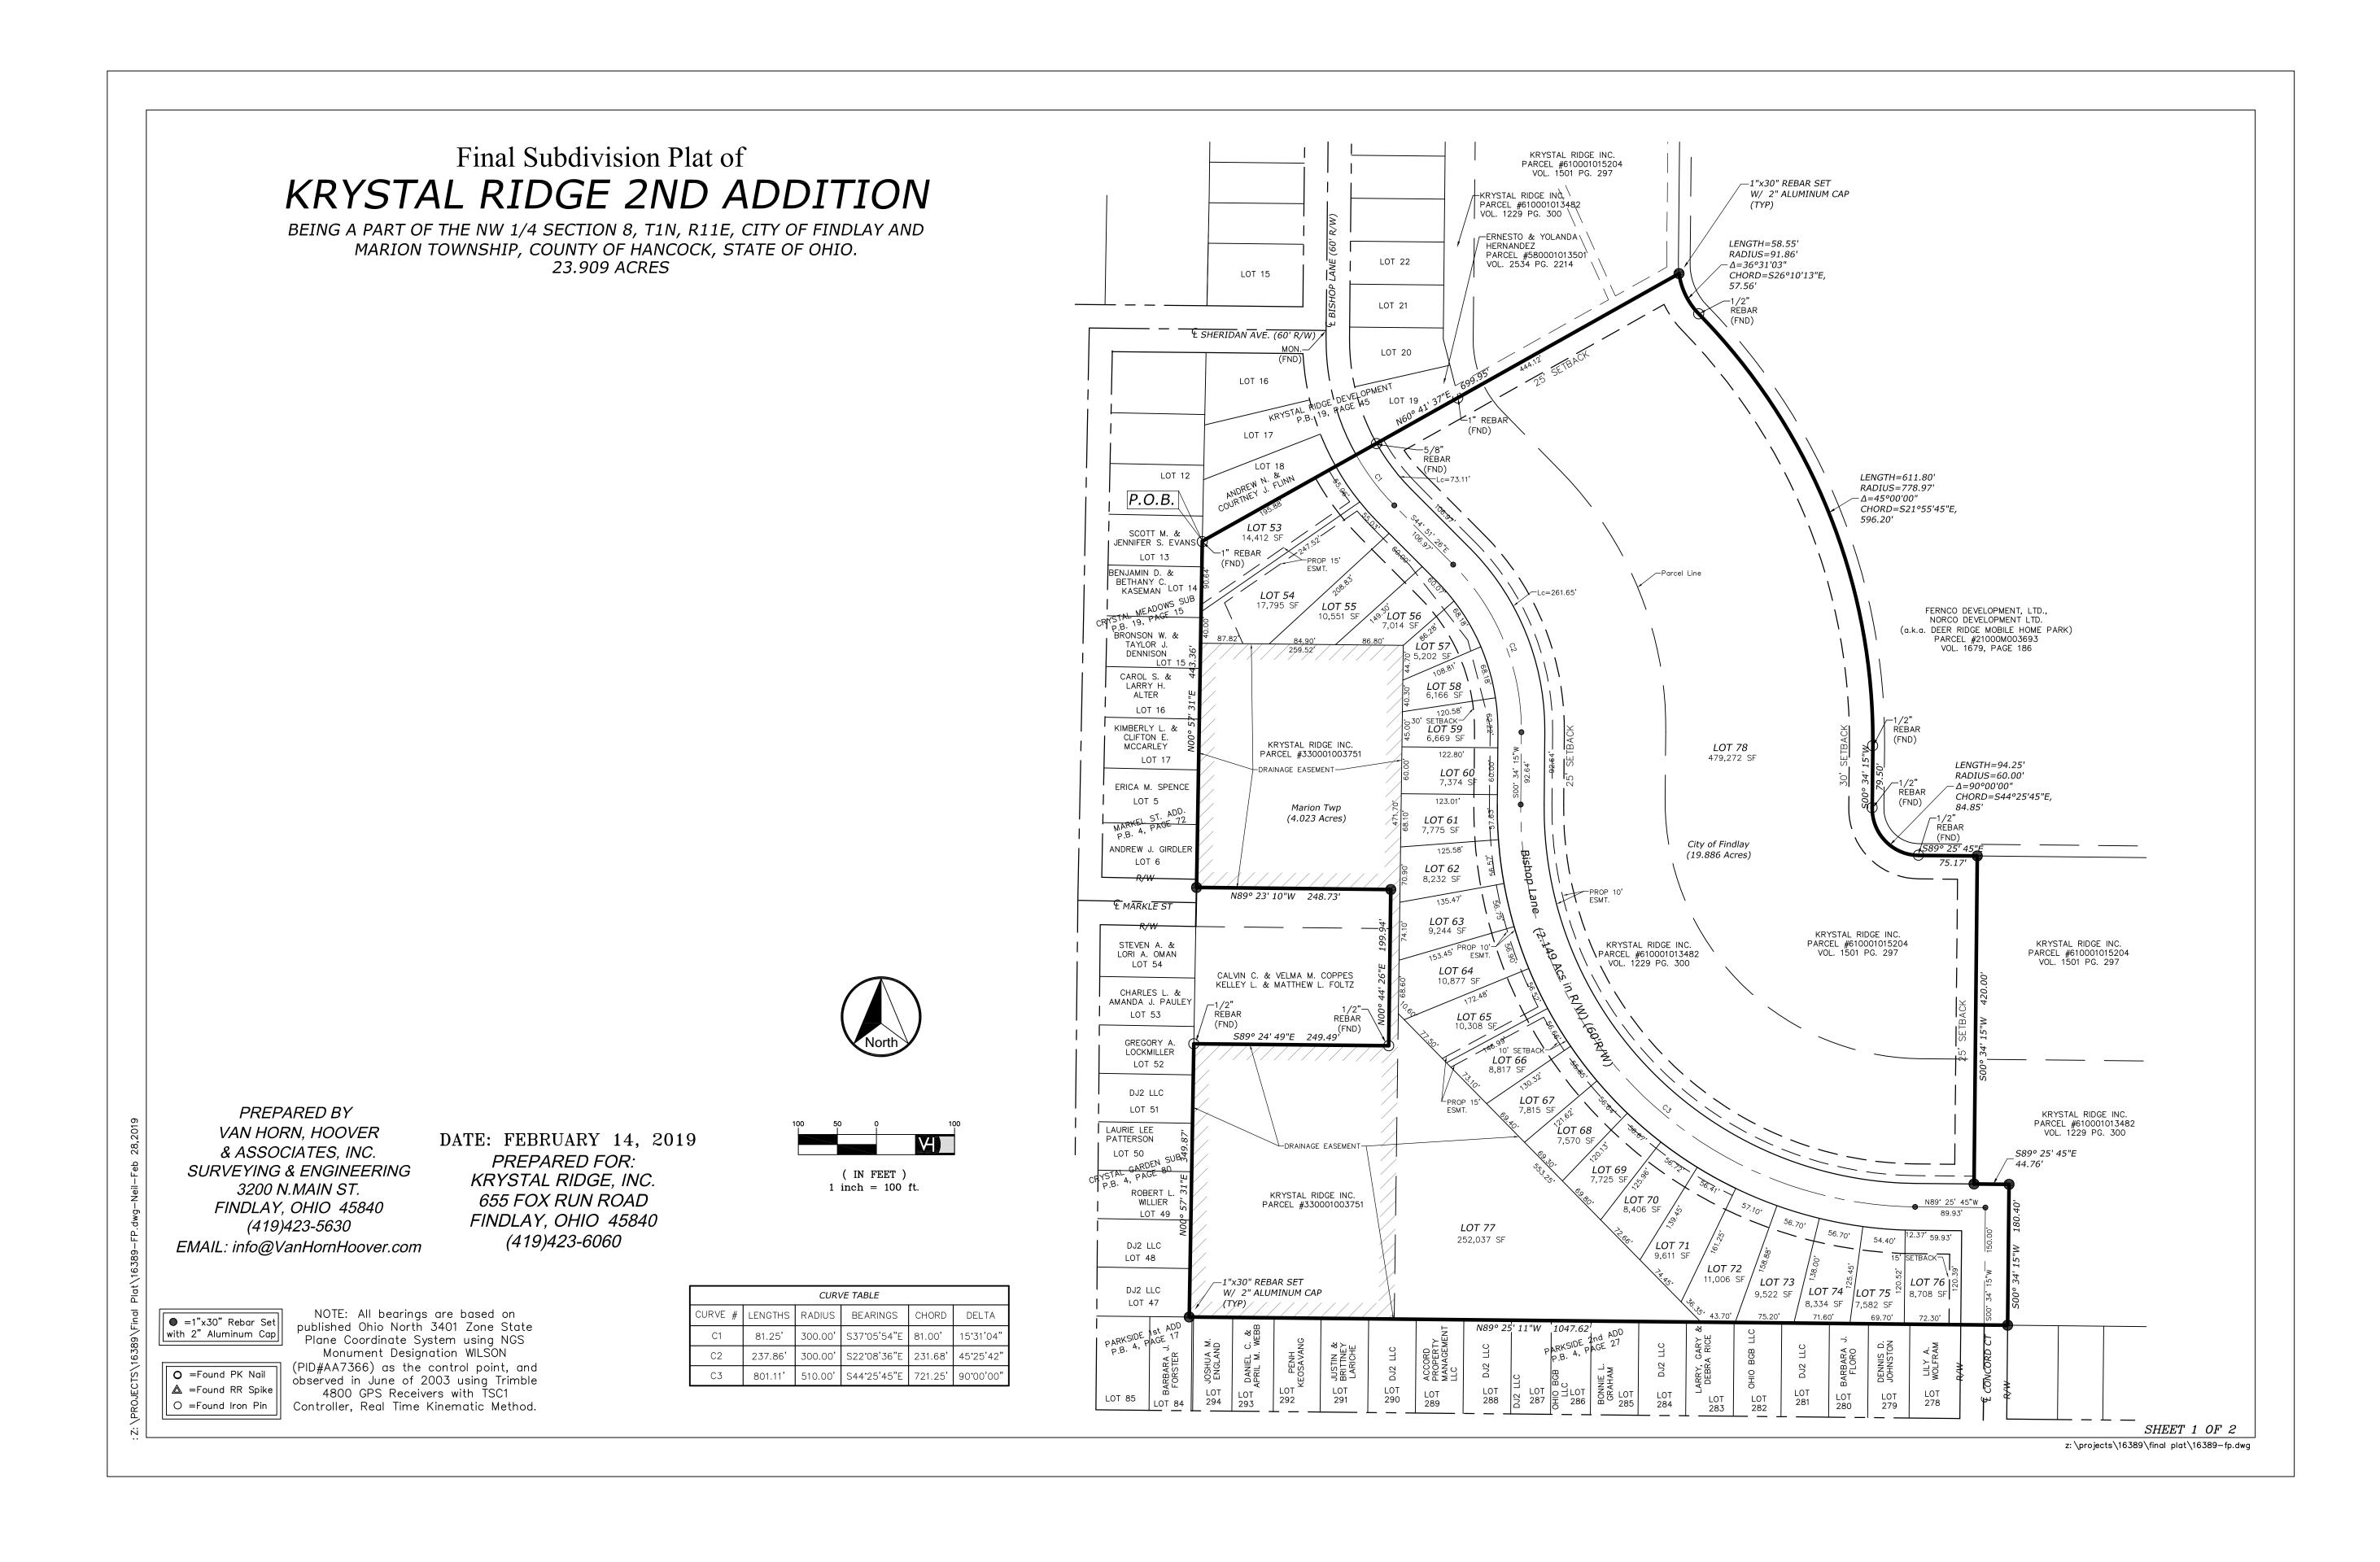

ORDINANCE NO. 2019-024 (Bishop Lane (Krystal Ridge) final plat/ROW) requires three (3) readings

first reading

AN ORDINANCE ACCEPTING THE RIGHT-OF-WAY DEDICATION AS SHOWN ON THE BISHOP LANE, KRYSTAL RIDGE SUBDIVISION RIGHT-OF-WAY DEDICATION PLAT, AND DECLARING AN EMERGENCY.