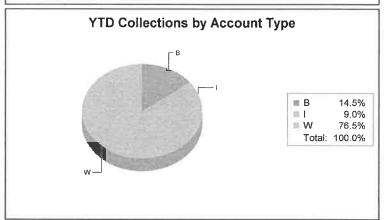

### Monthly Collection Report to Findlay Council

February 2019

Total collections for February 2019: \$2,095,776.61

|             | 2019         | 2018         |             |
|-------------|--------------|--------------|-------------|
|             | Year-to-date | Year-to-date | Variance    |
| Withholders | 3,054,228.85 | 3,181,556.03 | -127,327.18 |
| Individuals | 359,458.90   | 265,409.24   | 94,049.66   |
| Businesses  | 580,317.77   | 385,423.30   | 194,894.47  |
| Totals      | 3,994,005.52 | 3,832,388.57 | 161,616.95  |
|             |              |              | 4.22%       |