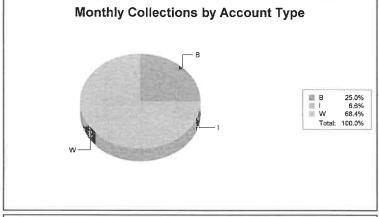

# For Period February 1, 2019 through February 28, 2019 City of Findlay

| Account<br>Type | Monthly<br>Total | 2019<br>Year to Date | 2018<br>Year to Date | Increase<br>(Decrease) | % Change | 2019<br>Month to Date | Previous Year(s)<br>Month to Date |
|-----------------|------------------|----------------------|----------------------|------------------------|----------|-----------------------|-----------------------------------|
| W               | 1,433,980.67     | 3,054,228.85         | 3,181,556.03         | -127,327.18            | -4.00    | 1,345,034.34          | 88,946.33                         |
| I               | 137,437.44       | 359,458.90           | 265,409.24           | 94,049.66              | 35.44    | 14,025.21             | 123,412.23                        |
| В               | 524,358.50       | 580,317.77           | 385,423.30           | 194,894.47             | 50.57    | 22,193.00             | 502,165.50                        |
| otals:          | 2,095,776.61     | 3,994,005.52         | 3,832,388.57         | 161,616.95             | 4.22     | 1,381,252.55          | 714,524.06                        |