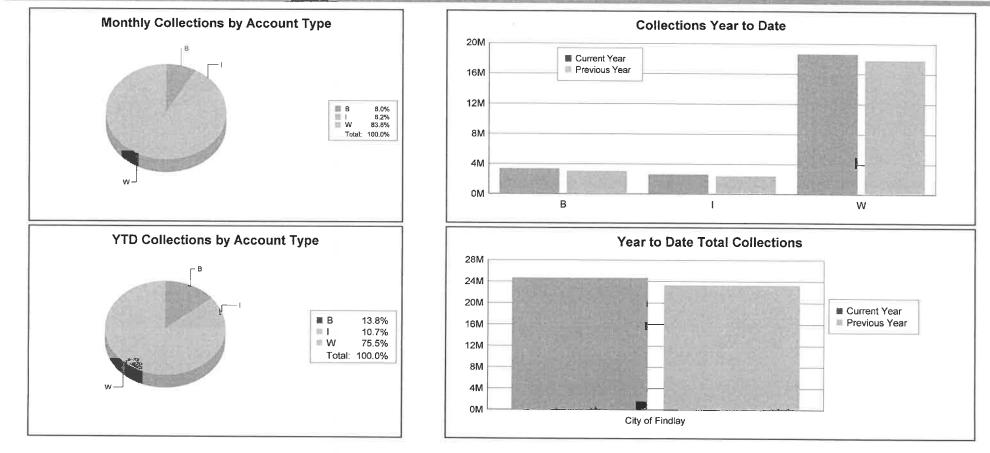

# Monthly Collection Report to Findlay Council

December 2018

Total collections for December 2018: \$1,788,086.93

|             | 2018<br><u>Year-to-date</u> | 2017<br><u>Year-to-date</u> | Variance     |
|-------------|-----------------------------|-----------------------------|--------------|
| Withholders | 18,641,564.72               | 17,787,528.79               | 854,035.93   |
| Individuals | 2,647,097.01                | 2,430,940.97                | 216,156.04   |
| Businesses  | 3,402,933.38                | 3,097,744.91                | 305,188.47   |
| Totals      | 24,691,595.11               | 23,316,214.67               | 1,375,380.44 |
|             |                             |                             | 5.90%        |

## For Period December 1, 2018 through December 31, 2018 City of Findlay

| Account<br>Type | Monthly<br>Total | 2018<br>Year to Date | 2017<br>Year to Date | Increase<br>(Decrease) | % Change | 2018<br>Month to Date | Previous Year(s)<br>Month to Date |
|-----------------|------------------|----------------------|----------------------|------------------------|----------|-----------------------|-----------------------------------|
| w               | 1,497,566.38     | 18,641,564.72        | 17,787,528.79        | 854,035.93             | 4.80     | 1,496,931.37          | 635.01                            |
| I               | 147,352.48       | 2,647,097.01         | 2,430,940.97         | 216,156.04             | 8.89     | 68,719.98             | 78,632.50                         |
| В               | 143,168.07       | 3,402,933.38         | 3,097,744.91         | 305,188.47             | 9.85     | 132,563.30            | 10,604.77                         |
| otals:          | 1,788,086.93     | 24,691,595.11        | 23,316,214.67        | 1,375,380.44           | 5.90     | 1,698,214.65          | 89,872.28                         |

| 2018                      | January      | February       | March        | April                                   | May          | June         | July         | August       | Contombos    | 0.445          |              |              |               |
|---------------------------|--------------|----------------|--------------|-----------------------------------------|--------------|--------------|--------------|--------------|--------------|----------------|--------------|--------------|---------------|
| Withholding               |              | <u> </u>       |              | <u>- 40111</u>                          | May          | Daile        | July         | August       | September    | <u>October</u> | November     | December     | Year-to-Date  |
| 2018 Total                | 58,376.59    | 1,213,635.90   | 1,426,741.76 | 2,691,285.33                            | 1,420,680.75 | 1,277,626.42 | 1,548,729,45 | 1,255,519.78 | 1,472,135.01 | 1,461,344.13   | 4 004 004 70 | 4 400 004 07 |               |
| 2017 Total                | 1,759,495.71 | 144,740.46     | 5,079.37     | 6,415.18                                | 9,713.04     | 126.33       | 218.41       | 655.67       | 3,115.00     |                | 1,361,321.70 | 1,496,931.37 | 16,684,328.19 |
| 2016 Total                | 2,115.34     | (258.31)       | (734.69)     | 1,426.35                                | 186.10       | 245.55       | -            | 234.20       | 1,801.09     | 650.08         | 521.27       | 385.01       | 1,931,115.53  |
| 2015 Total                | -            |                | 1,052.62     | (1,296.80)                              | 100.10       | 240.00       | -            | 4,840.16     | 5,953.50     | -              |              | -            | 5,015.63      |
| 2014 Total                | -            | (12.16)        | -            | (,,,,,,,,,,,,,,,,,,,,,,,,,,,,,,,,,,,,,, | 78,61        |              | 150.00       | 2,429.95     | •            | -              |              | -            | 10,549.48     |
| 2013 Total                | 150.00       | (1=110)<br>(#( | 300.00       | 150.00                                  | 96.16        | 91.00        | 150.00       | 2,429.95     | 150.00       | -              | 301.00       | -            | 3,097.40      |
|                           |              |                |              |                                         | 00.10        | 51.00        | -            | -            | -            | -              | -            | -            | 787.16        |
| 2012 Total                | 1,500.00     | 1,250.00       | 533.59       |                                         | 2            | 59.00        |              |              |              |                |              |              |               |
| 2012 at 1 percent         | 1,200.00     | 1,000,00       | 426.87       | -                                       | -            | 47.20        | _            | -            | -            | -              | -            | -            | 3,342.59      |
| 2012 at .25 percent       | 300.00       | 250.00         | 106.72       | _                                       | -            | 11.80        | -            | (#)<br>(2)   | -            | -              |              | -            | 2,674.07      |
|                           |              |                |              |                                         |              | 11.00        |              |              | -            | -              | -            | -            | 668.52        |
| 2011 Total                | -            | (*)            | -            | -                                       | 93.77        | 21           | -            |              | -            |                | 365.93       |              | 450 70        |
| 2011 at 1 percent         | -            | (+)            | 64           | -                                       | 75.02        | 20           | -            |              |              | -              | 292,74       | -            | 459.70        |
| 2011 at .25 percent       | -            | -              | 54           | _                                       | 18,75        | -            | -            |              |              | -              | 73.19        | -            | 367.76        |
|                           |              |                |              |                                         |              |              |              |              |              | -              | 73.19        | -            | 91.94         |
| 2010 Total                | -            |                | 41.50        | -                                       | 37.50        | 37,50        | 37.50        | 245          |              | 37.50          | 37.50        |              | 229.00        |
| 2010 at 1 percent         | -            | 30             | 33.20        | -                                       | 30.00        | 30.00        | 30.00        |              |              | 30.00          | 30.00        | -            | 183.20        |
| 2010 at .25 percent       | -            | -              | 8.30         | -                                       | 7.50         | 7.50         | 7.50         | -            |              | 7.50           | 7.50         | -            | 45.80         |
|                           |              |                |              |                                         |              |              |              |              |              | 7.50           | 1.50         | -            | 45.80         |
| 2009 & Prior at 1 percent | 362.50       | 200.00         | 233.50       | 50.00                                   | 350.00       | 200.00       | 194.04       | 350,00       | 50.00        | 200.00         | 200.00       | 250.00       | 2,640.04      |
| 2012 & Prior at 1 percent | 1,562.50     | 1,200.00       | 693.57       | 50.00                                   | 455.02       | 277.20       | 224.04       | 350.00       | 50.00        | 230,00         | 522.74       | 250.00       | 5.865.07      |
| Prev Yr MTD Check         | 1,763,623.55 | 145,919.99     | 6,505,89     | 6,744.73                                | 10,555.18    | 759.38       | 599.95       | 8,509.98     | 11.069.59    | 887.58         | 1,425.70     | 635.01       | 1,957,236.53  |
| Total Category Check      | 1,822,000.14 | 1,359,555.89   | 1,433,247.65 | 2,698,030.06                            | 1,431,235.93 | 1,278,385.80 | 1,549,329.40 | 1,264,029.76 | 1,483,204.60 | 1,462,231.71   | 1,362,747.40 | 1,497,566.38 | 18,641,564.72 |
| All Years at 1% Check     | 1,821,700.14 | 1,359,305.89   | 1,433,132.63 | 2,698,030.06                            | 1,431,209.68 | 1,278,366.50 | 1,549,321.90 | 1,264,029.76 | 1,483,204.60 | 1,462,224.21   | 1,362,666.71 | 1,497,566.38 | 18,640,758,46 |
|                           |              |                |              |                                         |              |              |              |              |              | .,             | 1,002,000.71 | 1,401,000.00 | 10,040,750.40 |
| Individual                |              |                |              |                                         |              |              |              |              |              |                |              |              |               |
| 2018 Total                | 2,650.00     | 15,163.58      | 47,599.21    | 211,539.74                              | 14,659.65    | 140,120.94   | 27,809.90    | 23,769.81    | 146,879.00   | 42,042.09      | 14,660.99    | 68,719.98    | 755.614.89    |
| 2017 Total                | 80,635.21    | 65,081.19      | 147,173.35   | 684,795.40                              | 34,871.95    | 22,056.30    | 8,531.50     | 13,692.86    | 13,485.86    | 113,453.06     | 10,197,49    | 20,344.28    | 1,214,318.45  |
| 2016 Total                | 15,195.65    | 13,944.57      | 18,017.87    | 13,217.74                               | 9,795.45     | 10,014.88    | 10,667.24    | 9,419.68     | 15,746.55    | 56,074.71      | 9,747.28     | 16,071.95    | 197,913.57    |
| 2015 Total                | 10,081.07    | 7,963.76       | 17,575.49    | 13,534.90                               | 6,838.46     | 8,409.21     | 9,543.28     | 5,840.73     | 10,299.86    | 9,101.18       | 8,125.99     | 10,573.08    | 117,887.01    |
| 2014 Total                | 7,657.71     | 4,612.54       | 16,066.02    | 14,365.56                               | 8,589.88     | 9,109.75     | 5,051.36     | 5,359.22     | 7,703.21     | 9,530,79       | 7,167.15     | 9,282.85     | 104,496,04    |
| 2013 Total                | 8,656.69     | 6,374.12       | 11,589.49    | 12,426.47                               | 5,086.24     | 5,624.02     | 2,706.30     | 4,154.80     | 4,171.58     | 8,983.23       | 7,854.19     | 9,352,57     | 86,979,70     |
|                           |              |                |              |                                         |              |              |              |              |              |                |              | -,           |               |
| 2012 Total                | 8,383.24     | 4,642.50       | 9,567.92     | 4,512.57                                | 6,465.64     | 3,052.32     | 4,284.19     | 4,807.89     | 4,986.47     | 9,721.13       | 4,254.27     | 6,612.10     | 71.290.24     |
| 2012 at 1 percent         | 6,706.59     | 3,714.00       | 7,654.34     | 3,610.06                                | 5,172.51     | 2,441.86     | 3,427.35     | 3,846.31     | 3,989.18     | 7,776.90       | 3,403.42     | 5,289,68     | 57,032,19     |
| 2012 at .25 percent       | 1,676.65     | 928.50         | 1,913.58     | 902.51                                  | 1,293.13     | 610.46       | 856.84       | 961.58       | 997.29       | 1,944.23       | 850,85       | 1,322.42     | 14,258.05     |
|                           |              |                |              |                                         |              |              |              |              |              |                |              |              |               |
| 2011 Total                | 4,313.85     | 1,687.12       | 7,058.57     | 5,356.93                                | 4,480.32     | 2,953.61     | 4,333.62     | 4,243.77     | 3,716.55     | 6,961.83       | 3,796.04     | 3,322.22     | 52,224,43     |
| 2011 at 1 percent         | 3,451.08     | 1,349.70       | 5,646.86     | 4,285.54                                | 3,584.26     | 2,362.89     | 3,466.90     | 3,395.02     | 2,973.24     | 5,569.46       | 3,036.83     | 2,657,78     | 41,779.54     |
| 2011 at .25 percent       | 862.77       | 337.42         | 1,411.71     | 1,071.39                                | 896.06       | 590.72       | 866.72       | 848.75       | 743.31       | 1,392.37       | 759.21       | 664.44       | 10,444.89     |
|                           |              |                |              |                                         |              |              |              |              |              |                |              |              | ,             |
| 2010 Total                | 3,569.68     | 1,322.28       | 7,675.03     | 2,461.74                                | 2,281.72     | 1,480.55     | 1,336.04     | 2,153.10     | 1,503.67     | 1,903.89       | 2,454.73     | 1,066.35     | 29,208.78     |
| 2010 at 1 percent         | 2,855.74     | 1,057.82       | 6,140.02     | 1,969.39                                | 1,825.38     | 1,184.44     | 1,068.83     | 1,722.48     | 1,202.94     | 1,523.11       | 1,963.78     | 853.08       | 23,367.02     |
| 2010 at .25 percent       | 713.94       | 264.46         | 1,535.01     | 492.35                                  | 456.34       | 296.11       | 267.21       | 430.62       | 300.73       | 380.78         | 490.95       | 213.27       | 5,841.76      |
|                           | 0.404.51     |                |              |                                         |              |              |              |              |              |                |              |              |               |
| 2009 & Prior at 1 percent | 2,404.81     | 1,069.67       | 643.14       | 1,621.62                                | 723.19       | 2,556.37     | 979.36       | 1,098.14     | 796.77       | 2,605.67       | 658.06       | 2,007.10     | 17,163.90     |
| 2012 & Prior at 1 percent | 15,418.23    | 7,191.19       | 20,084.36    | 11,486.61                               | 11,305.33    | 8,545.55     | 8,942.44     | 10,061.95    | 8,962.12     | 17,475.15      | 9,062.09     | 10,807.64    | 139,342.66    |
| Prev Yr MTD Check         | 140,897.91   | 106,697.75     | 235,366.88   | 752,292.93                              | 79,132.85    | 65,257.01    | 47,432.89    | 50,770.19    | 62,410.52    | 218,335.49     | 54,255.20    | 78,632.50    | 1,891,482.12  |
| Total Category Check      | 143,547.91   | 121,861.33     | 282,966.09   | 963,832.67                              | 93,792.50    | 205,377.95   | 75,242.79    | 74,540.00    | 209,289.52   | 260,377.58     | 68,916.19    | 147,352.48   | 2,647,097.01  |
| All Years at 1% Check     | 140,294.56   | 120,330.95     | 278,105.79   | 961,366.42                              | 91,146.96    | 203,880.65   | 73,252.02    | 72,299.05    | 207,248.18   | 256,660.21     | 66,815.18    | 145,152.35   | 2,616,552.32  |
|                           |              |                |              |                                         |              |              |              |              |              |                |              |              |               |

| 2018<br>Business            | January      | February     | March        | <u>April</u> | May          | June         | July         | August       | September    | October      | November     | December     | Year-to-Date  |
|-----------------------------|--------------|--------------|--------------|--------------|--------------|--------------|--------------|--------------|--------------|--------------|--------------|--------------|---------------|
| 2018 Total                  | 4,512.00     | 20,987,00    | 83,846,20    | 158,102.49   | 23,189.51    | 160,687.98   | 10,930,42    | 00.445.00    |              |              |              |              |               |
| 2017 Total                  | 7,287.38     | 271,249,89   | 83,835.38    | 358,782.87   | 273,014.51   |              | ,            | 29,445.09    | 144,901.17   | 68,312.45    | 14,626.65    | 132,563.30   | 852,104.26    |
| 2016 Total                  | 66,564.00    | 12,398.05    | 61,340.11    | 3,453.32     |              | 10,768.44    | 268,638.10   | 5,603.23     | 99,970.54    | 901,177.85   | 69,084.20    | 8,820.19     | 2,358,232.58  |
| 2015 Total                  | 272.00       |              |              |              | 352.00       | 1,536.15     | 986.18       | 906.20       | 5,015.59     | 4,785.23     | (1,494.71)   | 1,639.67     | 157,481.79    |
| 2014 Total                  |              | 1,834.78     | 503.00       | 265.66       | 658.68       | 541.18       | -            | 177.00       | 1,795.15     | -            |              | 144.91       | 6,192.36      |
|                             | 10.00        | -            | -            | 72.00        | -            | 219.51       | 549.39       | 2,116.58     | 1,246.90     | -            | 12           | -            | 4,214.38      |
| 2013 Total                  | (9.00)       | 65.20        | 75.00        | -            | 259.00       | 10.00        | 65.25        | 1,537.77     | 1,399.94     | 774.97       | 897.66       | -            | 5,075,79      |
| 0010 7 4 4                  |              |              |              |              |              |              |              |              |              |              |              |              |               |
| 2012 Total                  | 75.00        | 9.80         | -            | -            | 3,370.98     | 142.00       | -            | 2,094.92     | 1,853.76     | 253.64       | 4,152.00     | -            | 11,952.10     |
| 2012 at 1 percent           | 60.00        | 7.84         | -            | -            | 2,696.78     | 113.60       | -            | 1,675.94     | 1,483.01     | 202.91       | 3,321.60     | -            | 9.561.68      |
| 2012 at .25 percent         | 15.00        | 1.96         | -            | -            | 674.20       | 28.40        | -            | 418.98       | 370.75       | 50.73        | 830,40       | -            | 2,390.42      |
|                             |              |              |              |              |              |              |              |              |              |              |              |              | 2,000.42      |
| 2011 Total                  | -            | -            | -            | -            | 1,816.69     | 33.12        | -            | 1,599.61     | 220          | -            | -            | -            | 3,449.42      |
| 2011 at 1 percent           | -            | -            | -            | -            | 1,453.35     | 26.50        | -            | 1,279.69     | 1            | -            |              | -            | 2,759.54      |
| 2011 at .25 percent         | -            | -            | -            | -            | 363.34       | 6.62         | -            | 319.92       |              | _            |              | _            | 689.88        |
|                             |              |              |              |              |              |              |              |              |              |              |              |              | 009.00        |
| 2010 Total                  | -            | -            | -            | -            | 1,872.47     |              | -            | 2.622.48     |              |              |              |              | 4 404 05      |
| 2010 at 1 percent           | -            | -            | -            | -            | 1,497.98     | -            |              | 2,097,98     | -            |              | 5            | -            | 4,494.95      |
| 2010 at .25 percent         | -            | -            | -            | -            | 374.49       |              |              | 524.50       |              | -            |              | -            | 3,595.96      |
|                             |              |              |              |              | 07.1.10      |              |              | 324.00       |              | -            | 2            | -            | 898.99        |
| 2009 & Prior at 1 percent   | 167.20       | -            | 125          |              | 167.98       | Эž           | ~            | (040.00)     |              |              |              |              |               |
| 2012 & Prior at 1 percent   | 227.20       | 7.84         | _            | _            | 5,816,09     | 140.10       | -            | (848.33)     | -            |              | 248.90       | -            | (264.25)      |
| Prev Yr MTD Check           | 74,366.58    | 285,557.72   | 145,753.49   | 362,573.85   | 281,512.31   |              |              | 4,205.28     | 1,483.01     | 202.91       | 3,570.50     | -            | 15,652.93     |
| Total Category Check        | 78,878.58    | 306,544.72   | 229,599,69   | 520,676.34   | 304,701,82   | 13,250.40    | 270,238.92   | 15,809.46    | 111,281.88   | 906,991.69   | 72,888.05    | 10,604.77    | 2,550,829.12  |
| All Years at 1% Check       | 78,863.58    | 306,542.76   |              |              | ,            | 173,938.38   | 281,169.34   | 45,254.55    | 256,183.05   | 975,304.14   | 87,514.70    | 143,168.07   | 3,402,933.38  |
| Par rears at the oneok      | 70,003.30    | 300,342.70   | 229,599.69   | 520,676.34   | 303,289.79   | 173,903.36   | 281,169.34   | 43,991.15    | 255,812.30   | 975,253.41   | 86,684.30    | 143,168.07   | 3,398,954.09  |
| Totals                      |              |              |              |              |              |              |              |              |              |              |              |              |               |
| <u>Totals</u><br>2018 Total | 05 500 50    |              |              |              |              |              |              |              |              |              |              |              |               |
|                             | 65,538.59    | 1,249,786.48 | 1,558,187.17 | 3,060,927.56 | 1,458,529.91 | 1,578,435.34 | 1,587,469.77 | 1,308,734.68 | 1,763,915.18 | 1,571,698.67 | 1,390,609.34 | 1,698,214.65 | 18,292,047.34 |
| 2017 Total                  | 1,847,418.30 | 481,071.54   | 236,088.10   | 1,049,993.45 | 317,599.50   | 32,951.07    | 277,388.01   | 19,951.76    | 116,571.40   | 1,015,280.99 | 79,802.96    | 29,549.48    | 5,503,666,56  |
| 2016 Total                  | 83,874.99    | 26,084.31    | 78,623.29    | 18,097.41    | 10,333.55    | 11,796.58    | 11,653.42    | 10,560.08    | 22,563.23    | 60,859.94    | 8,252.57     | 17,711.62    | 360,410.99    |
| 2015 Total                  | 10,353.07    | 9,798.54     | 19,131.11    | 12,503.76    | 7,497.14     | 8,950.39     | 9,543.28     | 10,857.89    | 18,048.51    | 9,101.18     | 8,125.99     | 10,717.99    | 134,628,85    |
| 2014 Total                  | 7,667.71     | 4,600.38     | 16,066.02    | 14,437.56    | 8,668.49     | 9,329.26     | 5,750.75     | 9,905.75     | 9,100.11     | 9,530.79     | 7,468.15     | 9,282.85     | 111.807.82    |
| 2013 Total                  | 8,797.69     | 6,439.32     | 11,964.49    | 12,576.47    | 5,441.40     | 5,725.02     | 2,771.55     | 5,692.57     | 5,571.52     | 9,758.20     | 8,751.85     | 9,352.57     | 92,842.65     |
|                             |              |              |              |              |              |              |              |              |              |              | -,           | -,           | 02,042.00     |
| 2012 Total                  | 9,958.24     | 5,902.30     | 10,101.51    | 4,512.57     | 9,836.62     | 3,253.32     | 4,284.19     | 6,902.81     | 6,840.23     | 9,974.77     | 8,406.27     | 6,612,10     | 86.584.93     |
| 2012 at 1 percent           | 7,966.59     | 4,721.84     | 8,081.21     | 3,610.06     | 7,869.30     | 2,602.66     | 3,427.35     | 5,522.25     | 5,472,18     | 7,979.82     | 6,725.02     | 5,289.68     | 69,267.94     |
| 2012 at .25 percent         | 1,991.65     | 1,180.46     | 2,020.30     | 902.51       | 1,967.32     | 650.66       | 856.84       | 1,380.56     | 1,368.05     | 1,994.95     | 1,681.25     | 1,322.42     | 17,316.99     |
|                             |              |              |              |              |              |              |              |              | .,           | 1,001.00     | 1,001.20     | 1,022.42     | 17,510.55     |
| 2011 Total                  | 4,313.85     | 1,687.12     | 7,058.57     | 5,356.93     | 6,390.78     | 2.986.73     | 4,333.62     | 5,843,38     | 3,716.55     | 6,961.83     | 4,161.97     | 3,322,22     | 56,133,55     |
| 2011 at 1 percent           | 3,451.08     | 1,349.70     | 5,646.86     | 4,285,54     | 5,112.62     | 2,389.38     | 3,466.90     | 4,674.70     | 2,973.24     | 5,569.46     | 3,329.58     | 2,657.78     |               |
| 2011 at .25 percent         | 862.77       | 337.42       | 1,411.71     | 1,071.39     | 1,278.16     | 597.35       | 866.72       | 1,168.68     | 743.31       | 1,392.37     | 832.39       |              | 44,906.84     |
| -                           |              |              |              | .,           |              | 001.00       | 000.12       | 1,100.00     | 140.01       | 1,092.07     | 032.39       | 664.44       | 11,226.71     |
| 2010 Total                  | 3,569.68     | 1,322.28     | 7,716.53     | 2,461.74     | 4,191.69     | 1,518.05     | 1,373.54     | 4,775.58     | 1,503.67     | 1.941.39     | 2 402 00     | 1 000 00     |               |
| 2010 at 1 percent           | 2.855.74     | 1,057.82     | 6,173.22     | 1,969.39     | 3,353.35     | 1,214.44     | 1,098.83     | 3,820,46     |              |              | 2,492.23     | 1,066.35     | 33,932.73     |
| 2010 at .25 percent         | 713.94       | 264.46       | 1,543.31     | 492.35       | 838.34       | 303.61       | •            |              | 1,202.94     | 1,553.11     | 1,993.78     | 853.08       | 27,146.18     |
|                             | 710.04       | 201,40       | 1,040.01     | 402.00       | 030.34       | 303.01       | 274.71       | 955.12       | 300.73       | 388.28       | 498.45       | 213.27       | 6,786.55      |
| 2009 & Prior at 1 percent   | 2,934.51     | 1,269.67     | 876.64       | 1,671.62     | 1,241,17     | 2.756.37     | 1 170 10     | 500 O/       |              |              |              |              |               |
| 2012 & Prior at 1 percent   | 17,207.93    | 8,399.03     | 20,777,93    | 1,536.61     | 1,241.17     |              | 1,173.40     | 599.81       | 846.77       | 2,805.67     | 1,106.96     | 2,257.10     | 19,539.69     |
| Prev Yr MTD Check           | 1,978,888.04 | 538,175,46   | 387,626.26   |              |              | 8,962.85     | 9,166.48     | 14,617.23    | 10,495.13    | 17,908.06    | 13,155.34    | 11,057.64    | 160,860.66    |
| Total All Categories Check  | 2,044,426.63 |              |              | 1,121,611.51 | 371,200.34   | 79,266.79    | 318,271.76   | 75,089.63    | 184,761.99   | 1,126,214.76 | 128,568.95   | 89,872.28    | 6,399,547.77  |
| All Years at 1% Check       |              | 1,787,961.94 | 1,945,813.43 | 4,182,539.07 | 1,829,730.25 | 1,657,702.13 | 1,905,741.53 | 1,383,824.31 | 1,948,677.17 | 2,697,913.43 | 1,519,178.29 | 1,788,086.93 | 24,691,595.11 |
| An reals at 1% Check        | 2,040,858.28 | 1,786,179.60 | 1,940,838.11 | 4,180,072.82 | 1,825,646.43 | 1,656,150.51 | 1,903,743.26 | 1,380,319.96 | 1,946,265.08 | 2,694,137.83 | 1,516,166.20 | 1,785,886.80 | 24,656,264.87 |
|                             |              |              |              |              |              |              |              |              |              |              |              |              |               |
|                             |              |              |              |              |              |              |              |              |              |              |              |              |               |
|                             |              |              |              |              |              |              |              |              |              |              |              |              |               |
|                             |              |              |              |              |              |              |              |              |              |              |              |              |               |
|                             |              |              |              |              |              |              |              |              |              |              |              |              |               |
|                             |              |              |              |              |              |              |              |              |              |              |              |              |               |
|                             |              |              |              |              |              |              |              |              |              |              |              |              |               |
|                             |              |              |              |              |              |              |              |              |              |              |              |              |               |
|                             |              |              |              |              |              |              |              |              |              |              |              |              |               |
|                             |              |              |              |              |              |              |              |              |              |              |              |              |               |