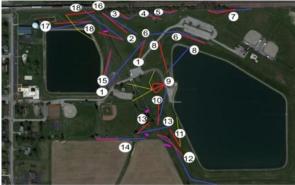

#### Panther 335 Disc Golf Course

OH 186 and Bond Preble St McComb, Ohio 45858

Directions: I-75 to exit 159. Head west on US-224/OH-15 for 2.4 miles to a right on OH-186. Stay on OH-186 for 3.5 miles to the park on the right (across from Bond Preble St.)

Course Description: Short open course nestled between 2 reservoirs.

Number of Holes: 18