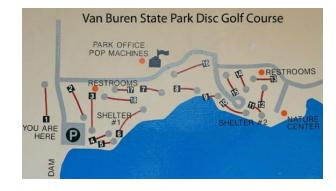

# Van Buren State Park Disc Golf Course

12259 Township Road 218 Van Buren, Ohio 45889

Directions: I-75 to exit 164. Head west on OH-613/ State Route 613 (signs for Fostoria/Van Buren). Stay on 613 for about .8 miles to a right on Twp Hwy 218 and then veer right at the corner into Van Buren State Park. Drive straight into the parking lot. Hole #1 starts just north of the lot.

Course Description: Laid out along scenic views of Van Buren Lake. Course flows nicely with only a short walk between most holes. A variety of OBs and shot shapes add challenge.

Number of Holes:18