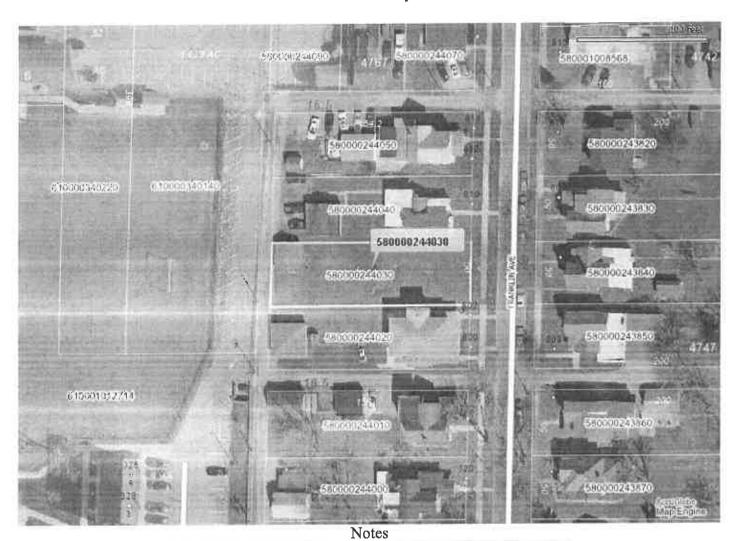

#### Zoning amendment request - 804 Franklin Ave

Mark Collins would like to change the zoning of 804 Franklin Avenue to R4 Duplex/Triplex. Multi-Family. It currently is zoned R2 Single Family, Medium Density. Needs to be referred to City Planning Commission and Planning & Zoning Committee.

## Attachment A

Subject Property 804 Franklin Ave. parcel: 580000244030

Property Owners Contiguous to and directly across the street

**800 Franklin Ave.** parcel: 580000244020 south of subject property

WILLIAMSON JAMES D LIVING TRUST, WILLIAMSON TERRI LIVING TRUST. WILLIAMSON JAMES D TRUSTEE, WILLIAMSON TERRI TRUSTEE

mailing address: Williamson James D and Terri J

1631 Forest Park, Findlay, OH 45840

**810 Franklin Ave.** parcel: 580000244040 north of subject property

Alfred Norris M, Alfred Judith A

mailing address: Alfred Norris M, Alfred Judith J

312 S Crawford St, Vanlue OH. 45890

**805 Franklin Ave.** parcel: 580000243840 across street from subject property

William Schifferly

mailing address: William Schifferly

805 Franklin Ave, Findlay OH 45840

Parcel: 580000244030

Map Number: 101013104005000

GENERAL PARCEL INFORMATION

Owner Property Address COLLINS MARK S

804 FRANKLIN AVE FINDLAY OH 45840

Malling Address

**COLLINS MARK S** 

1724 QUEENSWOOD DR