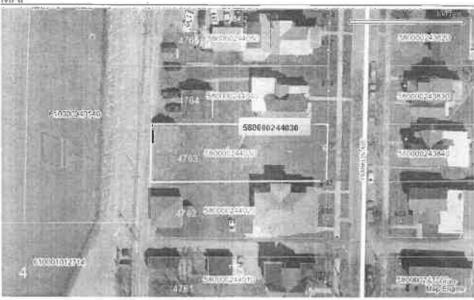

## Attachment A

Subject Property 804 Franklin Ave. parcel: 580000244030

Property Owners Contiguous to and directly across the street

**800 Franklin Ave.** parcel: 580000244020 south of subject property

WILLIAMSON JAMES D LIVING TRUST, WILLIAMSON TERRI LIVING TRUST. WILLIAMSON JAMES D TRUSTEE, WILLIAMSON TERRI TRUSTEE

mailing address: Williamson James D and Terri J

1631 Forest Park, Findlay, OH 45840

**810 Franklin Ave.** parcel: 580000244040 north of subject property

Alfred Norris M, Alfred Judith A

mailing address: Alfred Norris M, Alfred Judith J

312 S Crawford St, Vanlue OH. 45890

**805 Franklin Ave.** parcel: 580000243840 across street from subject property

William Schifferly

mailing address: William Schifferly

805 Franklin Ave, Findlay OH 45840

Parcel: 580000244030

Map Number: 101013104005000

GENERAL PARCEL INFORMATION

Owner Property Address COLLINS MARK S

804 FRANKLIN AVE FINDLAY OH 45840

Malling Address

**COLLINS MARK S** 

1724 QUEENSWOOD DR