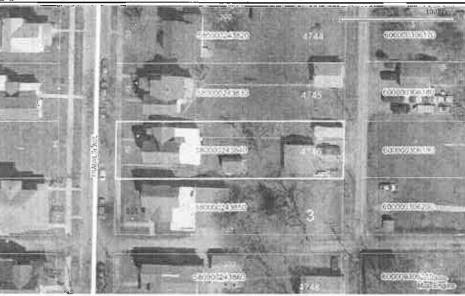

Map Number: 101013103037000

GENERAL PARCEL INFORMATION

Owner SCHIFFERLY WILLIAM J

Property Address 805 FRANKLIN AVE FINDLAY OH 45840

Mailing Address SCHIFFERLY WILLIAM J

805 FRANKLIN AVE FINDLAY OH 45840

Land Use 520 TWO FAMILY DWELLING PLATTED LAND

Legal Description KARG & KOB ADD

LOT 4746

School District FINDLAY CSD

Tax District

VALUATION

 Appraised
 Assessed

 Land Value
 \$13,550.00
 \$4,740.00

 Improvements Value
 \$51,480.00
 \$18,020.00

Totals:

LAND

 Code
 Frontage
 Depth
 Rate
 Total
 Value
 Acres

 F - FRONT
 50
 200/0
 240
 \$13,550.00
 \$13,550.00
 0

**SALES** 

Sale Date Sale Amount Buyer Conv. Notes

10/5/2007 \$0.00 SCHIFFERLY WILLIAM J

SCHIFFERLY JAMES H

905 0

COMMENTS

Type Description

\$0.00

Front of Card MULTI-FAMILY DWELLING

Back of Card 02 N/C ADD 10X16 FT SHED PER KM 4/29/02 04 N/C ADD FIREPLACE PER FS 4-2-04

Parcel: 580000244040