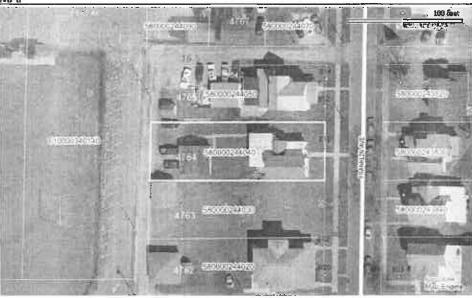

Map Number: 101013104004000

GENERAL PARCEL INFORMATION

Owner ALFRED NORRIS M, ALFRED JUDITH A
Property Address 810 FRANKLIN AVE FINDLAY OH 45840

Mailing Address ALFRED NORRIS M & JUDITH

312 S CRAWFORD ST VANLUE OH 45890

Land Use 510 RESIDENTIAL DWELLING PLATTED

Legal Description KARG & KOB ADD

LOT 4764

School District FINDLAY CSD

Tax District 2

**VALUATION** 

 Appraised
 Assessed

 Land Value
 \$12,250.00
 \$4,290.00

 Improvements Value
 \$59,620.00
 \$20,870.00

 Total Value
 \$71,870.00
 \$25,160.00

 Taxable Value
 \$25,160.00

 Net Annual Tax:
 \$1,123.32

 Tot Amt Collected:
 (\$561.66)

MAP

| AGRIC | CULTUF | RAL   |      |                    |           |            |         |
|-------|--------|-------|------|--------------------|-----------|------------|---------|
| Code  | Soil   | Acres | Rate | Annraised Assessed | CAUV Rate | CAUV Value | Taxable |

Totals:

 LAND

 Code
 Frontage
 Depth
 Rate
 Total
 Value
 Acres

 F - FRONT
 50
 155/0
 240
 \$12,250.00
 \$12,250.00
 0

| SALES      |             | <del>.</del>           |       |       |
|------------|-------------|------------------------|-------|-------|
| Sale Date  | Sale Amount | Buyer                  | Conv. | Notes |
| 5/20/2003  | \$79,000.00 | ALFRED NORRIS M &      | 690   |       |
| 12/17/2002 | \$0.00      | DELONG CARL L          | 1475  |       |
| 4/20/1984  | \$29,900.00 | DELONG CARL L & JUDY K | 690   |       |
| 12/20/1983 | \$0.00      | EQUITABLE RELOCATION   | 2383  |       |
| 6/1/1981   | \$0.00      | ROURKE PATRICK J &     | 0     |       |
|            | \$0.00      | STAMPER GORDON A &     | 0     |       |

Parcel: 580000244020

Map Number: 101013104006000

**GENERAL PARCEL INFORMATION** 

WILLIAMSON JAMES D LIVING TRUST, WILLIAMSON TERRI LIVING TRUST, Owner

Property Address WILLIAMSON JAMES D TRUSTEE, WILLIAMSON TERRI TRUSTEE

Mailing Address 800 FRANKLIN AVE FINDLAY OH 45840

WILLIAMSON JAMES D & TERRI J

1631 FOREST PARK

Land Use FINDLAY OH 45840

Legal Description 520 TWO FAMILY DWELLING PLATTED LAND

KARG & KOB ADD

LOT 4762

School District