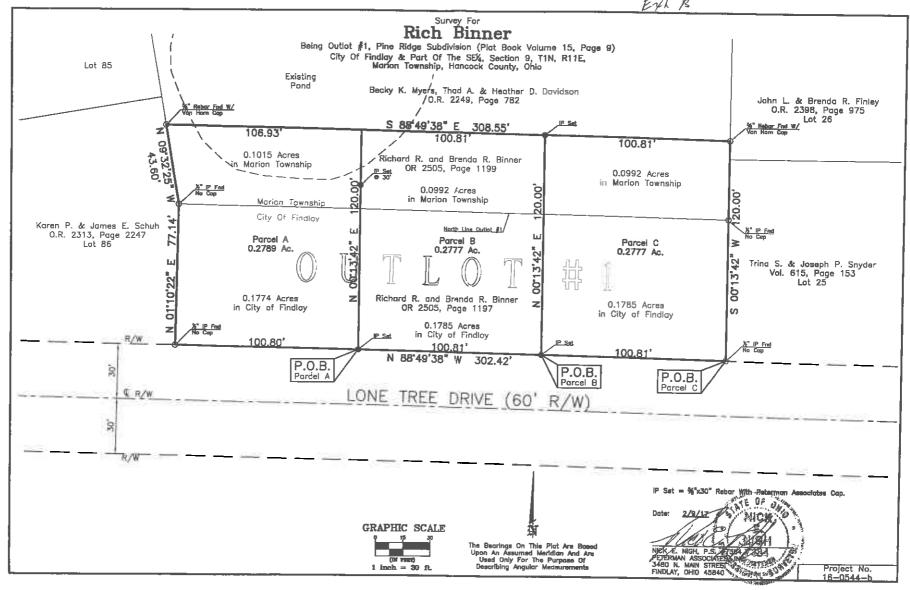

# Job No. 16-0544-A LEGAL DESCRIPTION for Rich Binner

0.2789 Acres Parcel A

Situated part in the City of Findlay, and part in Marion Township, County of Hancock, State of Ohio and being a part of Outlot Number 1 as platted in the Pine Ridge Subdivision (Plat Book Volume 15, Page 9), and part in the SE1/4 of Section 9, T1N, R11E, a tract of land bounded and described as follows:

Beginning at an iron pin set on the south line of said Outlot Number 1, also being the north right of way line of Lone Tree Drive (60' R/W) and described as lying N88°49'38"W a distance of 201.62 feet from a 1/2" iron pin found marking the southeast corner of said Outlot Number 1;

thence along the south line of said Outlot, also being the north right of way line of said Lone Tree Drive N88°49'38"W, a distance of 100.80 feet to a 1/2" iron pin found marking the southwest corner of said Outlot Number 1;

thence at right angles and along the west line of said Outlot, also being the east line of Lot 86 as platted in said Pine Ridge Subdivision, N01°10'22"E, a distance of 77.14 feet to a 1/2" iron pin found marking the northwest corner of said Outlot Number 1;

thence along the west line of a 0.300 acre tract of land conveyed to Richard R. and Brenda R. Binner recorded in OR 2505, page 1199 of the Hancock County Official Records, also being the east line of said Lot 86, N09°32'25"W, a distance of 43.60 feet to a 5/8" rebar found with Van Horn cap marking the northwest corner of said 0.300 acre tract;

thence along the north line of said 0.300 acre tract, also being parallel with the north right of way line of said Lone Tree Drive S88°49'38"E a distance of 106.93 feet to a point lying in a pond;

thence parallel with the east line of said 0.300 acre tract S00°13'42"W, a distance 120.00 feet to the point of beginning, passing an iron pin set at 30.00 feet, and containing 0.2789 acres of land more or less, of which 0.1774 acres lie in the City of Findlay, and 0.1015 acres lie in Marion Township, subject however to all prior easements of record.

# Job No. 16-0544-B LEGAL DESCRIPTION for Rich Binner

0.2777 Acres Parcel B

Situated part in the City of Findlay, and part in Marion Township, County of Hancock, State of Ohio and being a part of Outlot Number 1 as platted in the Pine Ridge Subdivision (Plat Book Volume 15, Page 9), and part in the SE1/4 of Section 9, T1N, R11E, a tract of land bounded and described as follows:

Beginning at an iron pin set on the south line of said Outlot Number 1, also being the north right of way line of Lone Tree Drive (60' R/W) and described as lying N88°49'38"W a distance of 100.81 feet from a ½" iron pin found marking the southeast corner of said Outlot Number 1;

thence along the south line of said Outlot, also being the north right of way line of said Lone Tree Drive N88°49'38"W, a distance of 100.81 feet to an iron pin set;

thence parallel with the east line of said Outlot, N00°13'42"E, a distance of 120.00 feet to a point in a pond on the north line of a 0.300 acre tract of land conveyed to Richard R. and Brenda R. Binner in OR 2505, Page 1199 of the Hancock County Official Records, passing an iron pin set 30.00 feet south thereof;

thence along said north line and parallel with the north right of way line of Lone Tree Drive, S88°49'38"E, a distance of 100.81 feet to an iron pin set:

thence parallel with the east line of said 0.300 acre tract S00°13'42"W, a distance 120.00 feet to the point of beginning and containing 0.2777 acres of land more or less, of which 0.1785 acres lie in the City of Findlay, and 0.0992 acres lie in Marion Township, subject however to all prior easements of record.

## Job No. 16-0544-C LEGAL DESCRIPTION for Rich Binner

0.2777 Acres Parcel C

Situated part in the City of Findlay, and part in Marion Township, County of Hancock, State of Ohio and being a part of Outlot Number 1 as platted in the Pine Ridge Subdivision (Plat Book Volume 15, Page 9), and part in the SE1/4 of Section 9, T1N, R11E, a tract of land bounded and described as follows:

Beginning at a 1/2" iron pin found marking the southeast corner of said Outlot Number 1;

thence along the south line of said Outlot, also being the north right of way line of Lone Tree Drive (60° R/W) N88°49'38"W, a distance of 100.81 feet to an iron pin set;

thence parallel with the east line of said Outlot, N00°13'42"E, a distance of 120.00 feet to an iron pin set on the north line of a 0.300 acre tract of land conveyed to Richard R. and Brenda R. Binner recorded in OR 2505, Page 1199 of the Hancock County Official Records;

thence along said north line and parallel with the north right of way line of Lone Tree Drive, S88°49'38"E, a distance of 100.81 feet to a 5/8" rebar found with Van Horn cap on the west line of Lot 26 as platted in said Pine Ridge Subdivision, and being the northeast corner of said 0.300 acre tract;

thence along said west line, and the west line of Lot 25 as platted in said Pine Ridge Subdivision, also being the east line of said 0.300 acre tract, and the east line of said Outlot Number 1 S00°13'42"W, a distance 120.00 feet to the point of beginning and containing 0.2777 acres of land more or less, of which 0.1785 acres lie in the City of Findlay, and 0.0992 acres lie in Marion Township, subject however to all prior easements of record.