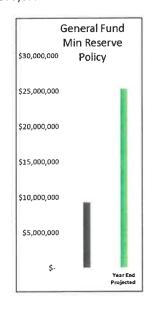

Receipts Projection General Fund \$ 36,051,999
Expenses Appropriated General Fund (assumes \$0.00 returned by departments) \$ 41,245,156

BUDGETED OPERATIONAL SURPLUS/(DEFICIT)

(5,193,157)

**BUDGETED UNENCUMBERED YEAR END GENERAL FUND BALANCE** 

\$ 25,354,840



#### MONITORING INTANGIBLE / ANTICIPATED ITEMS

POSSIBLE

LIKELY

Revenue Differential + / ( - )
Expense Differential + / ( - )
Additional Capital Improvments Plan General Fund Dollars
Fund Subsidies + / ( - )

#### FINANCIAL POLICY AMOUNTS

Year End **Projected** Over/(Short) 9,311,758 \$ 25,354,840 \$16,043,082 Minimum Reserve Balance General Fund General Fund Rainy Day Reserve Account (to be adjusted in February) \$ 2,096,404 \$ 1,873,429 Self Insurance Fund \$ 2,271,198 Severance Payout Reserve Fund & Potential Retirements







# CITY OF FINDLAY CASH & INVESTMENTS AS OF JULY 31, 2024

|            | AMOUNT         | DESCRIPTION AND COUPON RATE     | BANK/FIRM              |
|------------|----------------|---------------------------------|------------------------|
| \$         | 1,964,000.00   | STAR OHIO @ 5.430%              |                        |
|            | 134,104.26     | STAR OHIO @ 5.430%              |                        |
|            | 51,003,500.00  | STAR OHIO @ 5.430%              |                        |
|            | 1,692,076.75   | STAR OHIO @ 5.430%              |                        |
|            | 28,505,000.00  | SAVINGS ACCOUNT                 | FIFTH THIRD BANK       |
|            | 995,234.38     | US TREASURY @ 4.250% COUPON     | HUNTINGTON SECURITIES  |
|