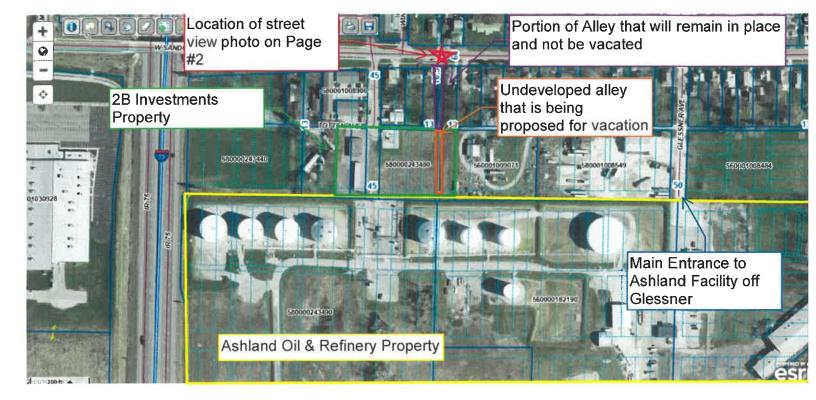

#### Alley vacation request – undeveloped alley off West Sandusky Street

Cam Brown is requesting vacate a portion of the undeveloped alley between parcel no. 580000243480 Lot 4107 (owned by 2B Investments LLC) and parcel no. 560000182180 Lot 3408 (owned by 2B Investments LLC). The alley currently dead ends into parcel no. 580000243490 (owned by Ashland Oil & Refining). Needs to be referred to City Planning Commission and Planning & Zoning Committee.

UNFINISHED BUSINESS: OLD BUSINESS NEW BUSINESS

| ALL                                                                                      | EY/STREET VACATIO                                                                                              |                                                                                                                                               |                     |
|------------------------------------------------------------------------------------------|----------------------------------------------------------------------------------------------------------------|-----------------------------------------------------------------------------------------------------------------------------------------------|---------------------|
| FEE PAID #15.00                                                                          |                                                                                                                | DATE 8/16/24                                                                                                                                  |                     |
| ADVERTISING AND FILING F                                                                 | EES PAID DATE                                                                                                  |                                                                                                                                               |                     |
| HONORABLE MAYOR AND C                                                                    | OUNCIL, CITY OF FIND                                                                                           | DLAY, OHIO:                                                                                                                                   |                     |
| We, the undersigned, being owAlley vacation (street/alley) your Honorable Body to vacate | on shown on the attache                                                                                        | ed plat, respectfully petition                                                                                                                |                     |
|                                                                                          | street/alley                                                                                                   |                                                                                                                                               |                     |
| Parcel 580000243480 lot 4107 lot 3408 (owned by 2B Investm 580000243490 (owned by Ashi   | (owned by 2B Investme<br>ents LLC). This alley cu                                                              | n of the undeveloped alley between<br>ents LLC) and Parcel 560000182180<br>rrently dead ends into parcel                                      |                     |
|                                                                                          |                                                                                                                |                                                                                                                                               | _                   |
|                                                                                          |                                                                                                                |                                                                                                                                               | -                   |
| Being further described as abu SUBDIVISION of:                                           | tting the following descr                                                                                      | ibed LOTS in the                                                                                                                              |                     |
| serving this property. Upon a fees will be invoiced to the p                             | (street or alley) or assessments that a doption of legislation etitioner. A plat of the y owners on that porti | re now or have been constructed<br>applicable advertising and filing<br>area showing the portion to be<br>on of the alley running from street |                     |
| OWNER                                                                                    | ADDRESS                                                                                                        | LOT NUMBER                                                                                                                                    |                     |
| Ashland Oil & Refining 2B Investments LLC                                                | 709 Glessner Ave                                                                                               | 4108<br>3107/3408                                                                                                                             | - ( 1. 17           |
| ZB IIIVestinents LLC                                                                     | 0 Totten Ave                                                                                                   | 3107/3400                                                                                                                                     | Canden Brown - Ly R |
| ***************************************                                                  |                                                                                                                |                                                                                                                                               | _ :<br>_ ;          |
|                                                                                          |                                                                                                                |                                                                                                                                               | _                   |
|                                                                                          |                                                                                                                |                                                                                                                                               | _                   |
|                                                                                          |                                                                                                                |                                                                                                                                               |                     |