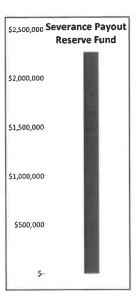

ipts Projection General Fund \$ 36,051,999
Expenses Appropriated General Fund (assumes \$0.00 returned by departments) \$ 41,245,156

BUDGETED OPERATIONAL SURPLUS/(DEFICIT)

(5,193,157)

**BUDGETED UNENCUMBERED YEAR END GENERAL FUND BALANCE** 

\$ 25,354,840



#### MONITORING INTANGIBLE / ANTICIPATED ITEMS

POSSIBLE

LIKELY

Revenue Differential + / ( - )
Expense Differential + / ( - )
Additional Capital Improvments Plan General Fund Dollars
Fund Subsidies + / ( - )

#### FINANCIAL POLICY AMOUNTS

Year End **Projected** Over/(Short) 9,311,758 \$ 25,354,840 \$16,043,082 Minimum Reserve Balance General Fund General Fund Rainy Day Reserve Account (to be adjusted in February) \$ 2,096,404 \$ 1,873,429 Self Insurance Fund \$ 2,271,198 Severance Payout Reserve Fund & Potential Retirements







# CITY OF FINDLAY CASH & INVESTMENTS AS OF JULY 31, 2024

|            | AMOUNT         | DESCRIPTION AND COUPON RATE     | BANK/FIRM              |
|------------|----------------|---------------------------------|------------------------|
| \$         | 1,964,000.00   | STAR OHIO @ 5.430%              |                        |
|            | 134,104.26     | STAR OHIO @ 5.430%              |                        |
|            | 51,003,500.00  | STAR OHIO @ 5.430%              |                        |
|            | 1,692,076.75   | STAR OHIO @ 5.430%              |                        |
|            | 28,505,000.00  | SAVINGS ACCOUNT                 | FIFTH THIRD BANK       |
|            | 995,234.38     | US TREASURY @ 4.250% COUPON     | HUNTINGTON SECURITIES  |
|