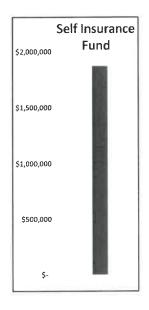

ceipts Projection General Fund \$ 36,051,999
Expenses Appropriated General Fund (assumes \$0.00 returned by departments) \$ 41,245,156

BUDGETED OPERATIONAL SURPLUS/(DEFICIT)

(5,193,157)

**BUDGETED UNENCUMBERED YEAR END GENERAL FUND BALANCE** 

\$ 25,354,840



#### MONITORING INTANGIBLE / ANTICIPATED ITEMS

POSSIBLE

LIKELY

Revenue Differential + / ( - )
Expense Differential + / ( - )
Additional Capital Improvments Plan General Fund Dollars
Fund Subsidies + / ( - )

#### FINANCIAL POLICY AMOUNTS

Year End **Projected** Over/(Short) 9,311,758 \$ 25,354,840 \$16,043,082 Minimum Reserve Balance General Fund General Fund Rainy Day Reserve Account (to be adjusted in February) \$ 2,096,404 \$ 1,873,429 Self Insurance Fund \$ 2,271,198 Severance Payout Reserve Fund & Potential Retirements







# CITY OF FINDLAY CASH & INVESTMENTS AS OF JULY 31, 2024

|            | AMOUNT         | DESCRIPTION AND COUPON RATE     | BANK/FIRM              |
|------------|----------------|---------------------------------|------------------------|
| \$         | 1,964,000.00   | STAR OHIO @ 5.430%              |                        |
|            | 134,104.26     | STAR OHIO @ 5.430%              |                        |
|            | 51,003,500.00  | STAR OHIO @ 5.430%              |                        |
|            | 1,692,076.75   | STAR OHIO @ 5.430%              |                        |
|            | 28,505,000.00  | SAVINGS ACCOUNT                 | FIFTH THIRD BANK       |
|            | 995,234.38     | US TREASURY @ 4.250% COUPON     | HUNTINGTON SECURITIES  |
|