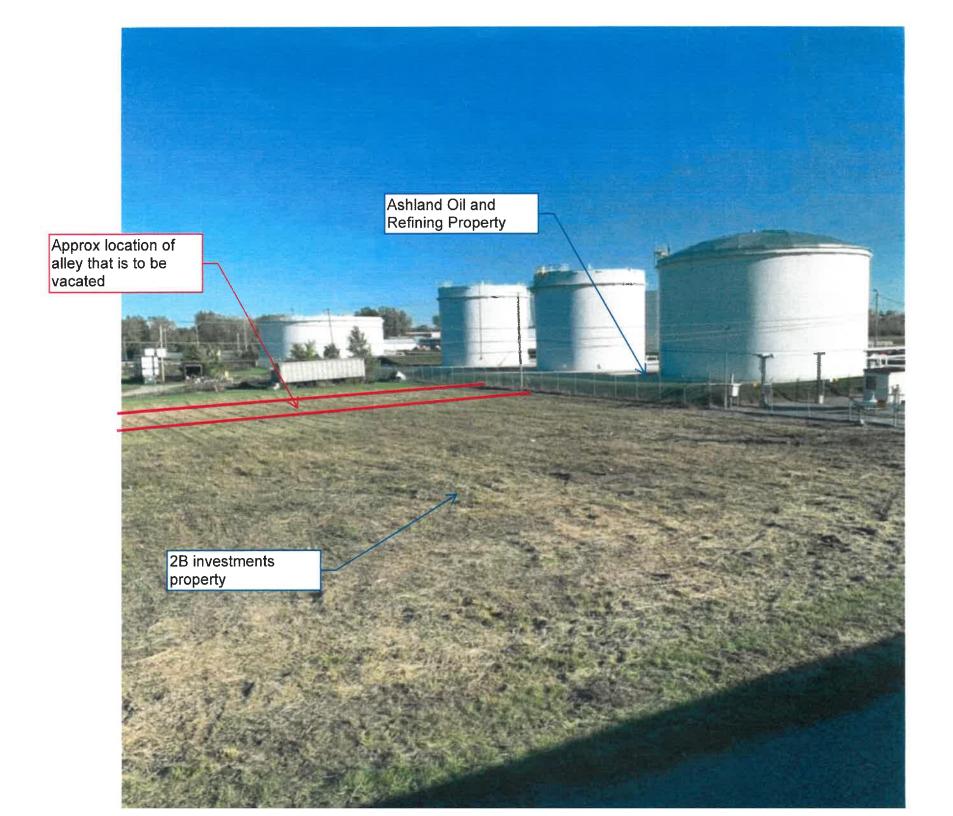

#### Alley vacation request – undeveloped alley off West Sandusky Street

Cam Brown is requesting vacate a portion of the undeveloped alley between parcel no. 580000243480 Lot 4107 (owned by 2B Investments LLC) and parcel no. 560000182180 Lot 3408 (owned by 2B Investments LLC). The alley currently dead ends into parcel no. 580000243490 (owned by Ashland Oil & Refining). Needs to be referred to City Planning Commission and Planning & Zoning Committee.

UNFINISHED BUSINESS: OLD BUSINESS NEW BUSINESS

| ALL                                                                                      | EY/STREET VACATIO                                                                                              |                                                                                                                                               |                     |
|------------------------------------------------------------------------------------------|----------------------------------------------------------------------------------------------------------------|-----------------------------------------------------------------------------------------------------------------------------------------------|---------------------|
| FEE PAID #15.00                                                                          |                                                                                                                | DATE 8/16/24                                                                                                                                  |                     |
| ADVERTISING AND FILING F                                                                 | EES PAID DATE                                                                                                  |                                                                                                                                               |                     |
| HONORABLE MAYOR AND C                                                                    | OUNCIL, CITY OF FIND                                                                                           | DLAY, OHIO:                                                                                                                                   |                     |
| We, the undersigned, being owAlley vacation (street/alley) your Honorable Body to vacate | on shown on the attache                                                                                        | ed plat, respectfully petition                                                                                                                |                     |
|                                                                                          | street/alley                                                                                                   |                                                                                                                                               |                     |
| Parcel 580000243480 lot 4107 lot 3408 (owned by 2B Investm 580000243490 (owned by Ashi   | (owned by 2B Investme<br>ents LLC). This alley cu                                                              | n of the undeveloped alley between<br>ents LLC) and Parcel 560000182180<br>rrently dead ends into parcel                                      |                     |
|                                                                                          |                                                                                                                |                                                                                                                                               | _                   |
|                                                                                          |                                                                                                                |                                                                                                                                               | -                   |
| Being further described as abu SUBDIVISION of:                                           | tting the following descr                                                                                      | ibed LOTS in the                                                                                                                              |                     |
| serving this property. Upon a fees will be invoiced to the p                             | (street or alley) or assessments that a doption of legislation etitioner. A plat of the y owners on that porti | re now or have been constructed<br>applicable advertising and filing<br>area showing the portion to be<br>on of the alley running from street |                     |
| OWNER                                                                                    | ADDRESS                                                                                                        | LOT NUMBER                                                                                                                                    |                     |
| Ashland Oil & Refining 2B Investments LLC                                                | 709 Glessner Ave                                                                                               | 4108<br>3107/3408                                                                                                                             | - ( 1. 17           |
| ZB IIIVestinents LLC                                                                     | 0 Totten Ave                                                                                                   | 3107/3400                                                                                                                                     | Canden Brown - Ly R |
| ***************************************                                                  |                                                                                                                |                                                                                                                                               | _ :<br>_ ;          |
|                                                                                          |                                                                                                                |                                                                                                                                               | _                   |
|                                                                                          |                                                                                                                |                                                                                                                                               | _                   |
|                                                                                          |                                                                                                                |                                                                                                                                               |                     |