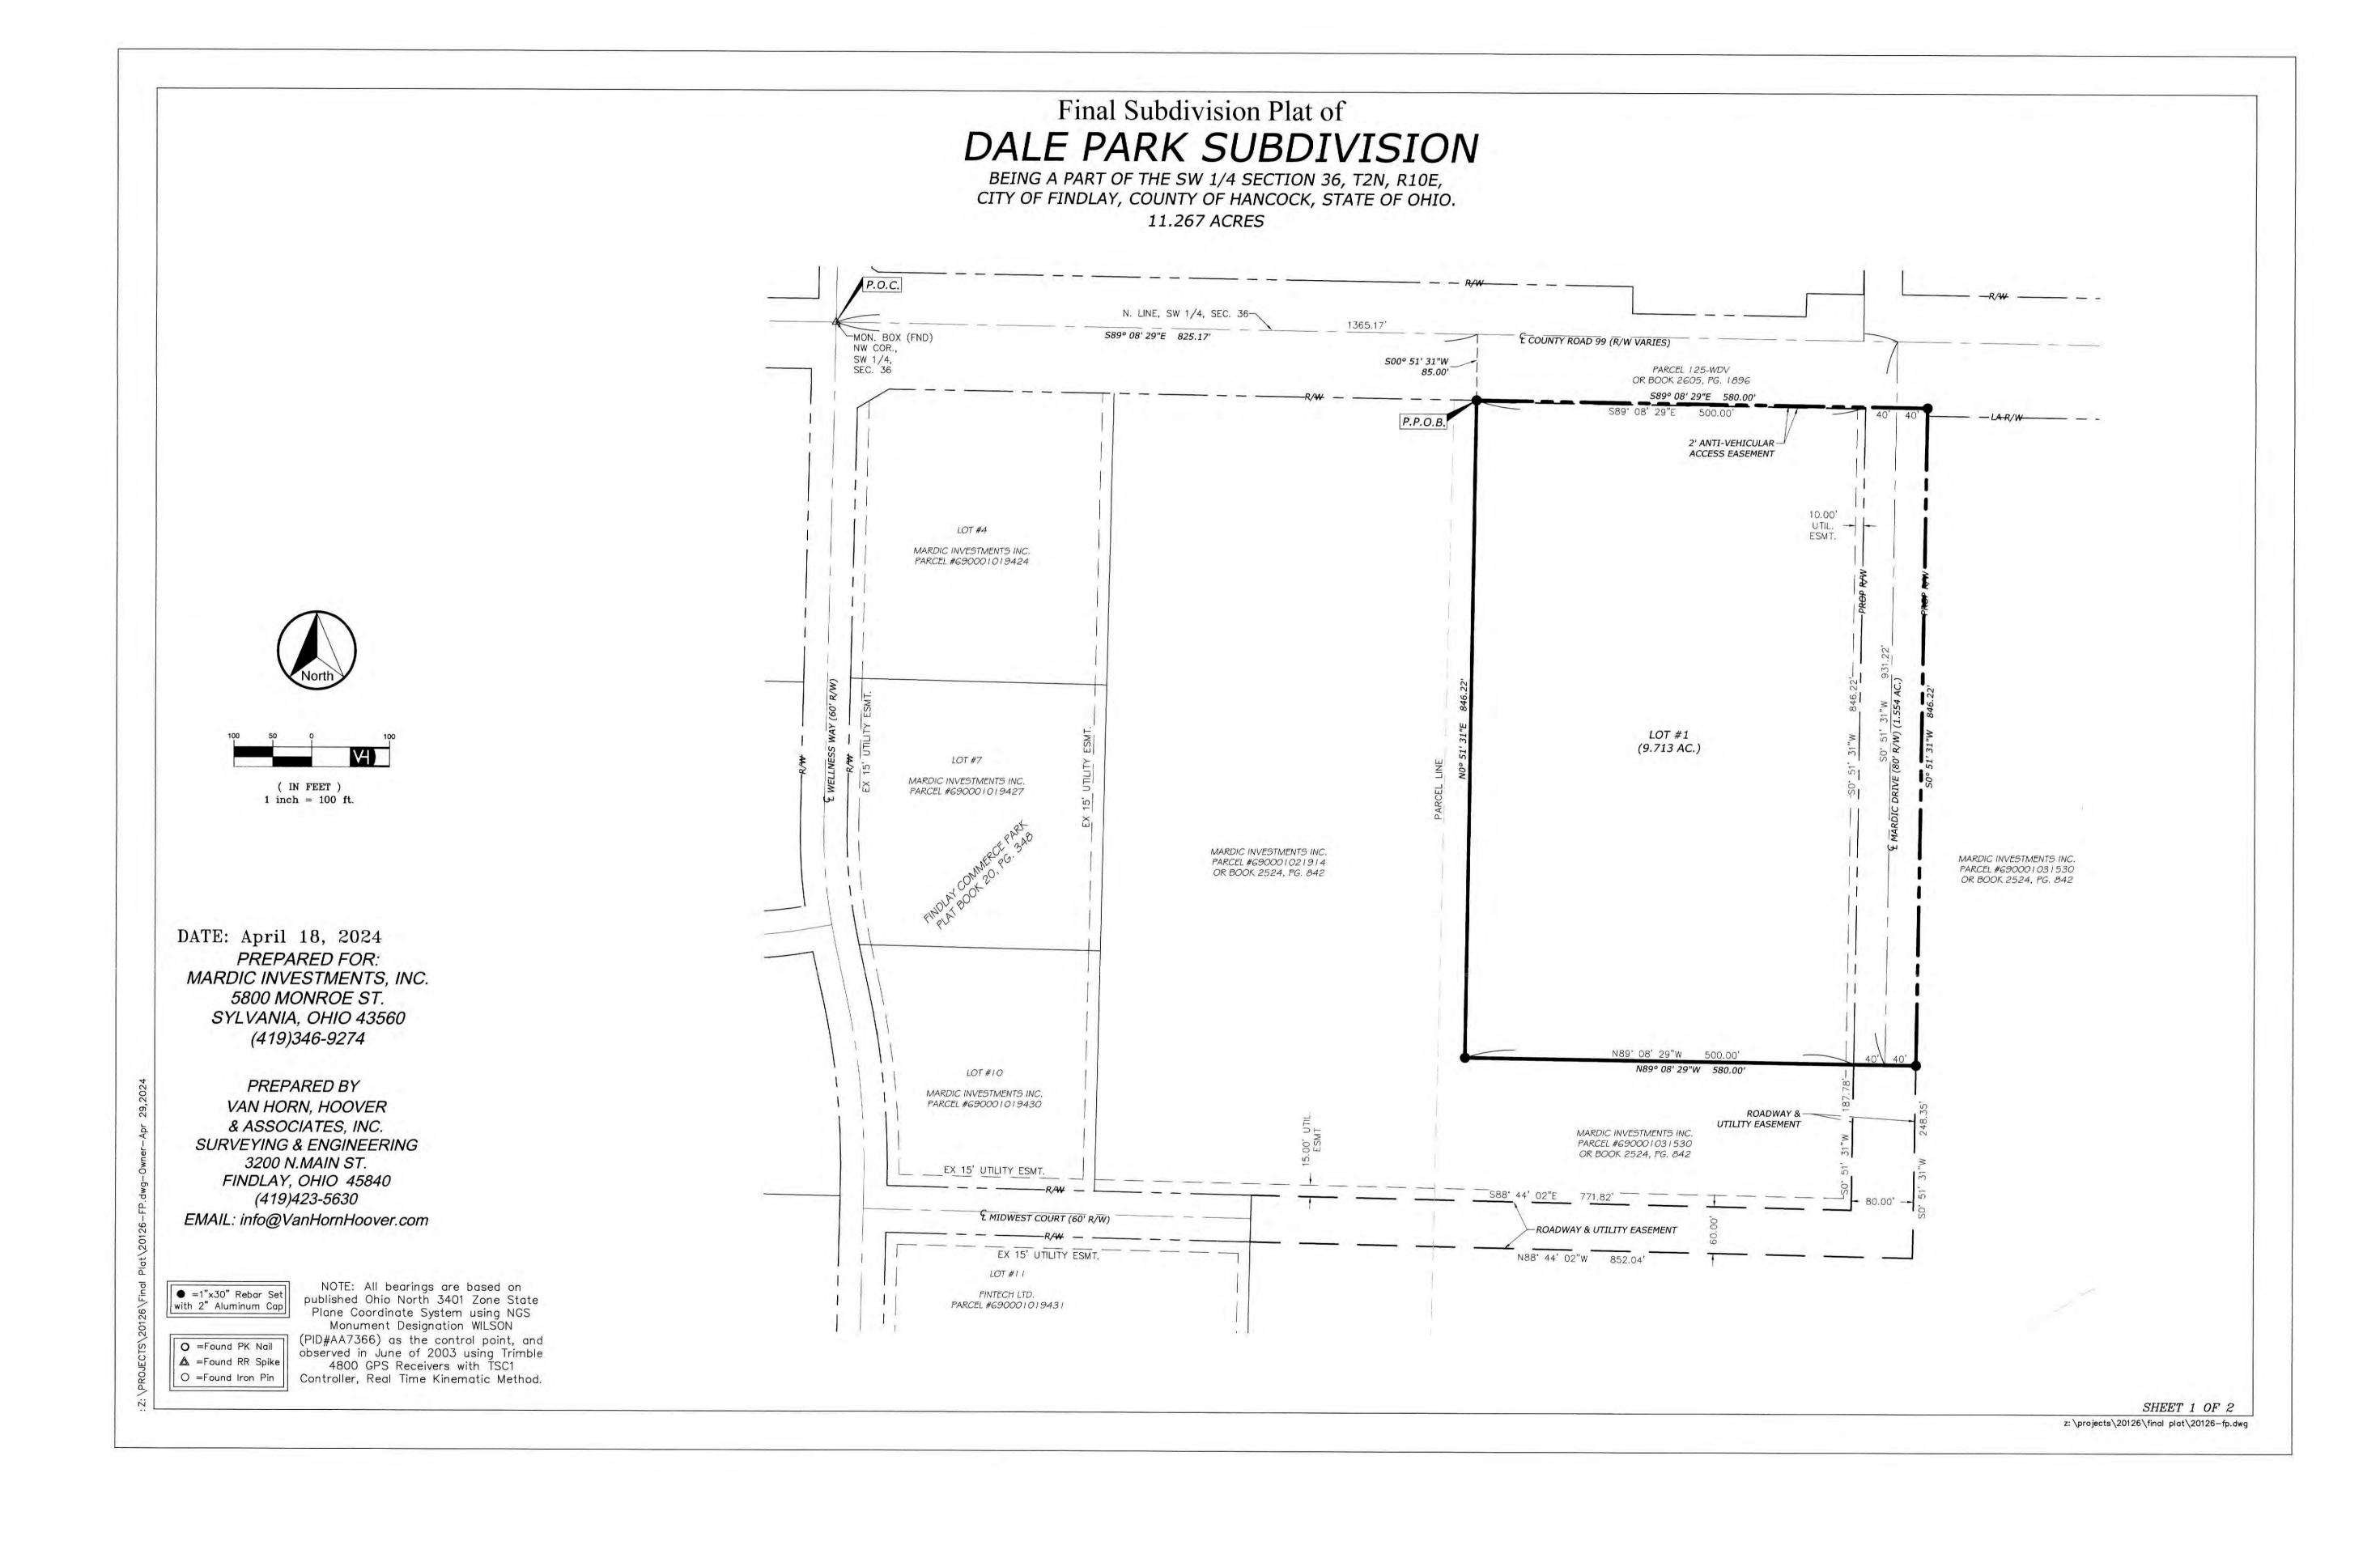

ORDINANCE NO. 2024-096 (Dale Park Subdivision final plat) requires three (3) readings second reading AN ORDINANCE ACCEPTING THE DESIGNATED AREA AS SHOWN ON THE DALE PARK SUBDIVISION FINAL PLAT WHICH HAS BEEN ACCEPTED BY THE CITY PLANNING COMMISSION.