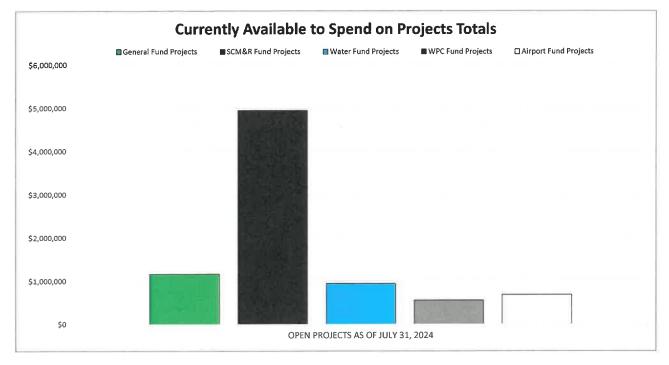

#### A set of summary financial reports for July 31, 2024:

- Summary of Year-To-Date Information as of July 31, 2024
- Open Projects Report as of July 31, 2024
- Cash & Investments as of July 31, 2024
- Financial Snapshot for General Fund as of July 31, 2024