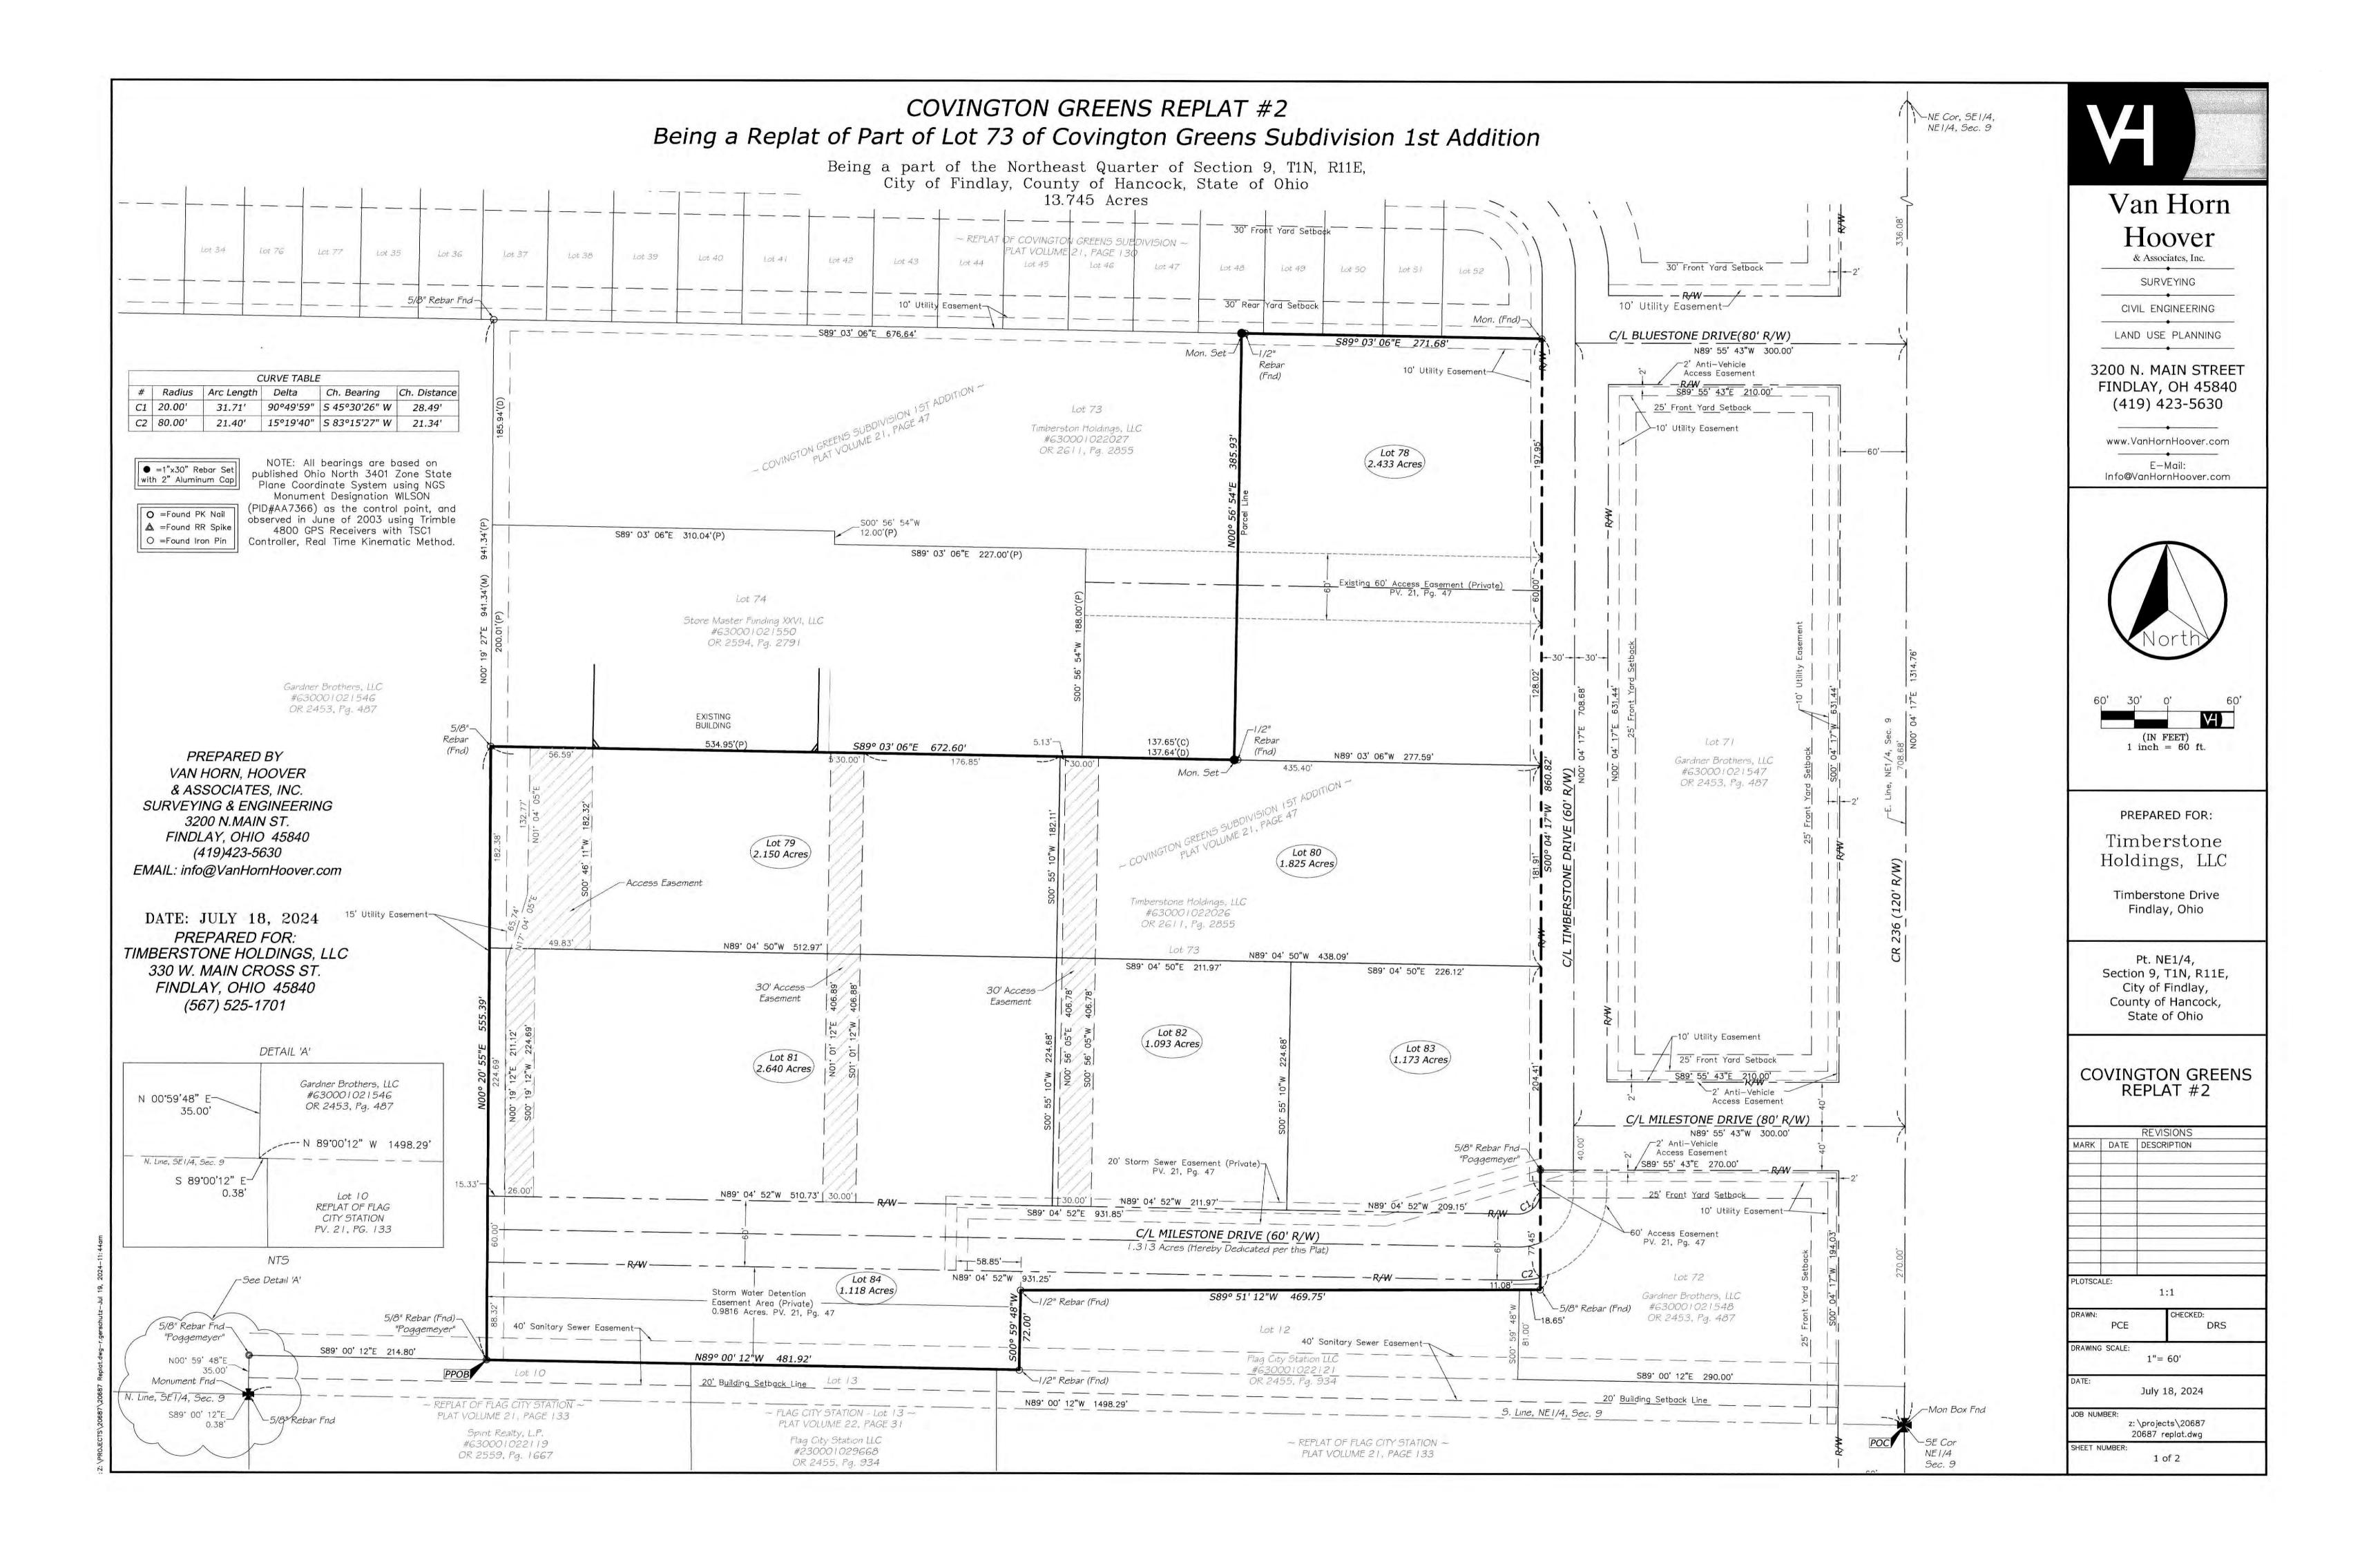

#### ORDINANCE NO. 2024-093 requires three (3) readings

second reading

(Washington Ave storm sewer upgrades phase I)

AN ORDINANCE APPROPRIATING AND TRANSFERRING FUNDS, AND DECLARING AN EMERGENCY.

ORDINANCE NO. 2024-095 (Covington Greens replat #2) requires three (3) readings second reading AN ORDINANCE ACCEPTING THE DESIGNATED AREA AS SHOWN ON THE COVINGTON GREENS SUBDIVISION 1ST ADDITION REPLAT #2 WHICH HAS BEEN ACCEPTED BY THE CITY PLANNING COMMISSION.