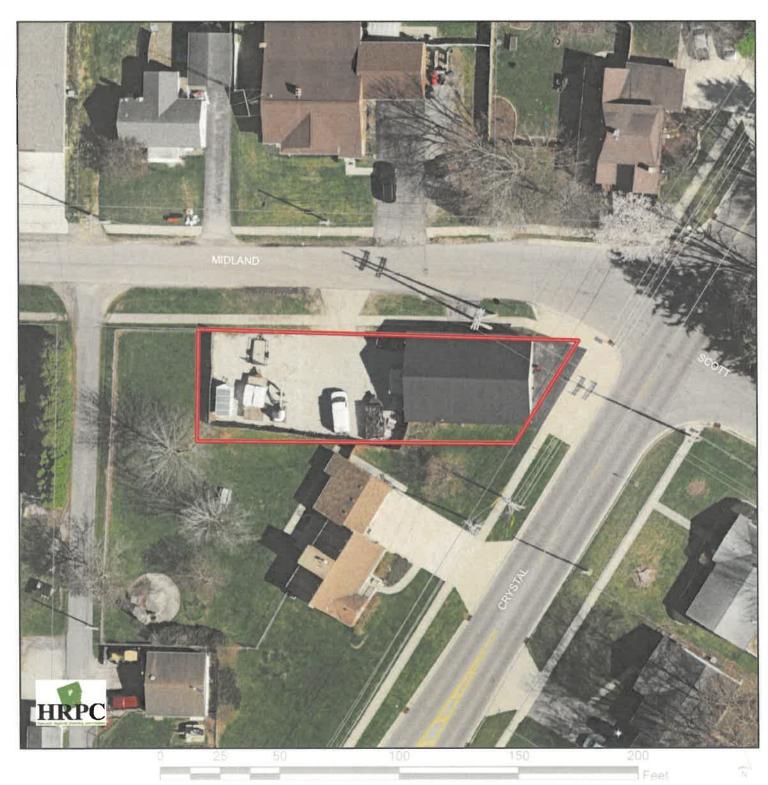

**Findlay Locator Map** 

4. Re-Establishment of a Non-Conforming Use #NCU-01-2024 filed by ProTech Rental Properties LLC to re-establish a car repair business in a residential property at 740 Crystal Avenue.

# **CPC STAFF**

### **General Information**

This request is located on west side of Crystal Avenue at the intersection with Midland Avenue. The parcel is zoned R-1 Large Lot Residential. It is located within a mostly R-1 Large Lot Residential neighborhood, with some R-3 Small Lot Residential to the south. This location is not located within the 100-year floodplain. The City of Findlay Land Use Plan designates the area as Single-Family Small Lot.

### **Parcel History**

The applicant submitted a statement that historically there was a car repair shop in the site since the 1940's. ProTech Rental Properties bought the building in 2021. Rooster Roofing, also owned by Protech Rental owner Joe Corran, has utilized the space for outdoor storage of vehicles in the meantime.

### **Staff Analysis**

This site has been a persistent misfit in its neighborhood. Given the size of the space and the proximity to residential, it has been difficult for the right business to utilize the space. While staff understands the pre-existence of the car repair business, it has been over 2 years since it was discontinued. Staff would like to see improvements made to the site, including enclosing the rear outdoor area, to minimize the impact it has on its neighbors, if approved.

# NU-01-2024

Re-Establishment of a Non-Conforming Use filed by Joe Corran to re-establish a car repair business in a residential property.

Findlay Locator Map

# NU-01-2024

Re-Establishment of a Non-Conforming Use filed by Joe Corran to re-establish a car repair business in a residential property.

#### Findlay Locator Map