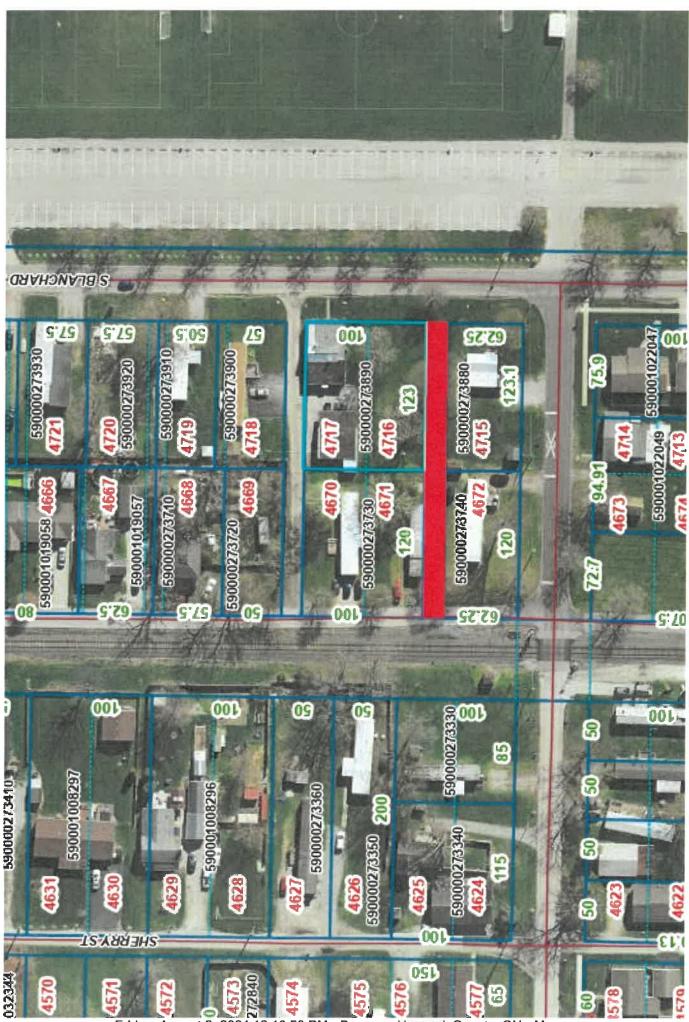

#### Alley vacation request – Bank Street/East Pearl Street/South Blanchard Street

Joshua Slough is requesting a vacation of the east to west alley between lots 4671, 4716, 4672, and 4715 in the Park Addition. <u>Needs to be referred to City Planning Commission and Planning & Zoning Committee</u>.

#### ALLEY/STREET VACATION PETITION

| FEE PAID                                                                                                       | DATE 8/2/2024                                             |
|----------------------------------------------------------------------------------------------------------------|-----------------------------------------------------------|
| ADVERTISING AND FILING FEES PAID                                                                               | DATE 8/2/2024                                             |
| HONORABLE MAYOR AND COUNCIL, CITY O                                                                            | F FINDLAY, OHIO:                                          |
| We, the undersigned, being owners of property a<br><u>Alley</u> vacation shown on the attach<br>(street/alley) | abutting the requested<br>ned plat, respectfully petition |
| your Honorable Body to vacate the Alley street/all                                                             | described as:                                             |
| East to West Alley located betw<br>4672 4715                                                                   | cen Lots 4671, 4716 and                                   |
| 1010, 110                                                                                                      |                                                           |

Being further described as abutting the following described LOTS in the SUBDIVISION of:

| Lots 4671 | 4672 | , 4715 , | 4716 | in the | Park | Add. |
|-----------|------|----------|------|--------|------|------|
|           |      |          |      |        |      |      |

| OWNER         | ADDRESS               | LOT NUMBER |
|---------------|-----------------------|------------|
| Joshua Slough | ▶ 1727 Bank St.       | 4671       |
| Jeshua Slough | 500 E Rearl St.       | 4672       |
| Joshua Slough | 1740 S. Blanchard St. | 4715       |
| Joshua Slough | 1726 S. Blanchard St. | 4716       |