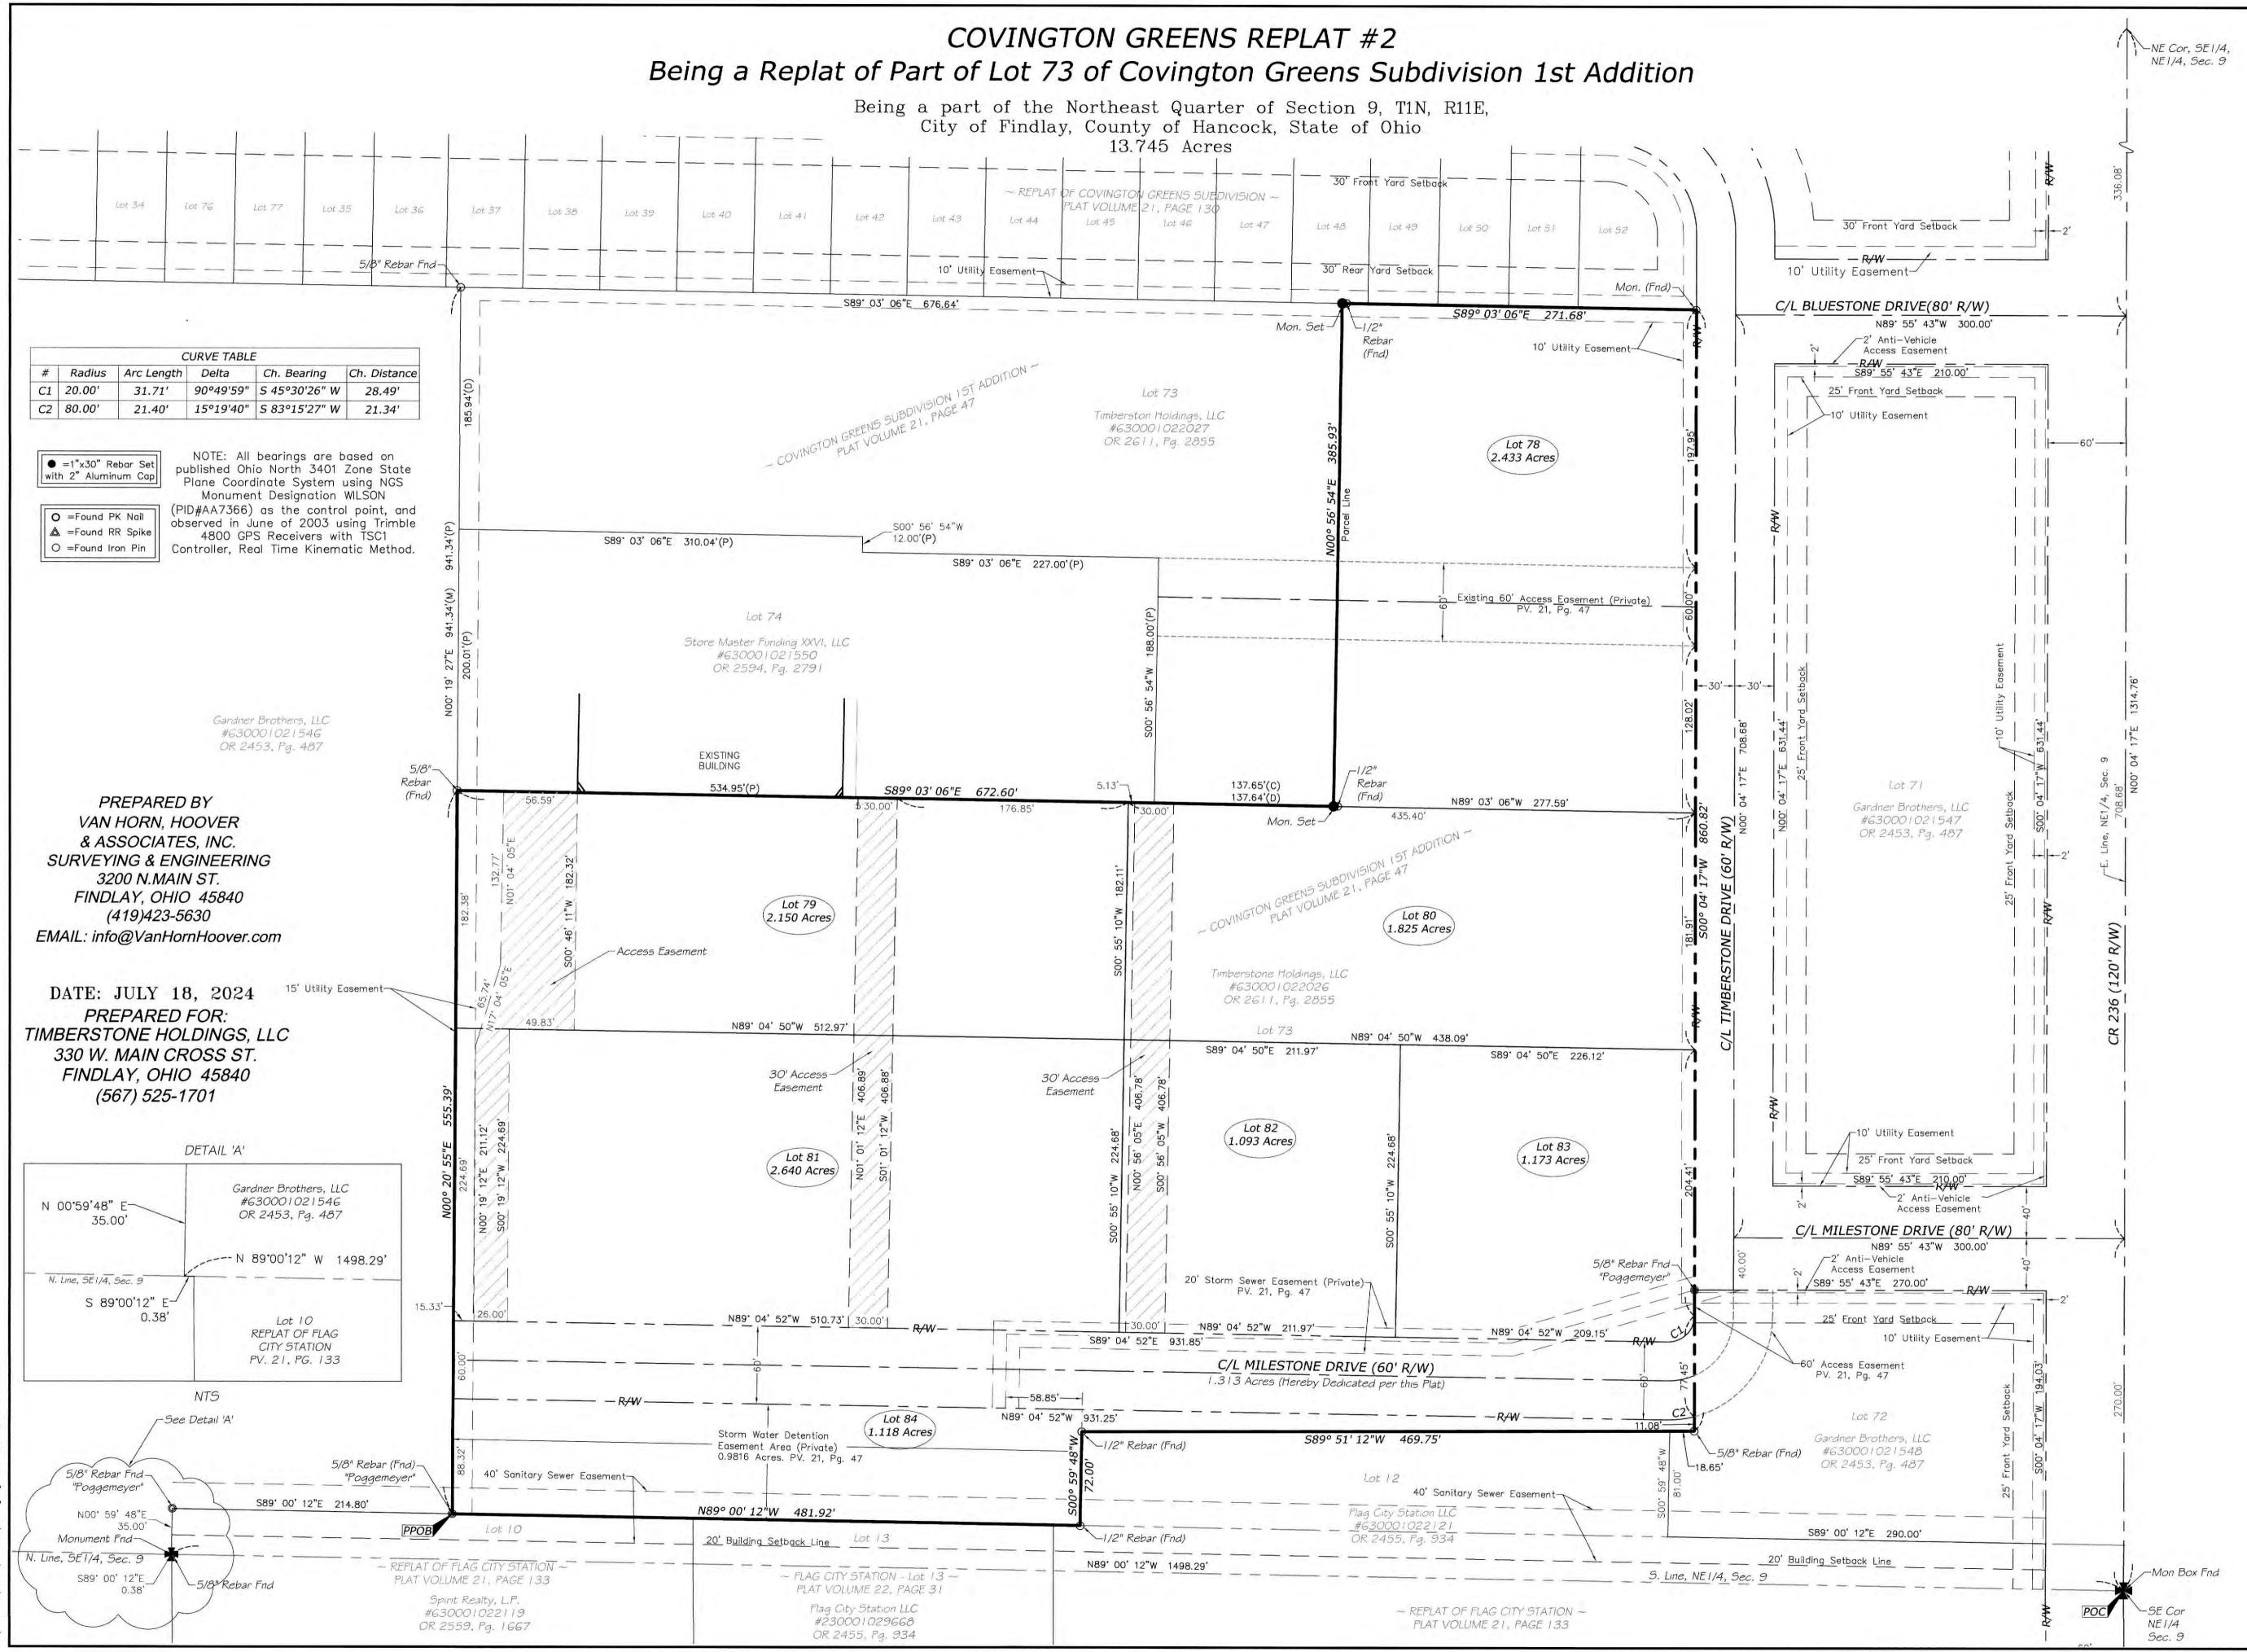

**ORDINANCE NO. 2024-095** (Covington Greens replat #2) requires three (3) readings first reading AN ORDINANCE ACCEPTING THE DESIGNATED AREA AS SHOWN ON THE COVINGTON GREENS SUBDIVISION 1ST ADDITION REPLAT #2 WHICH HAS BEEN ACCEPTED BY THE CITY PLANNING COMMISSION.