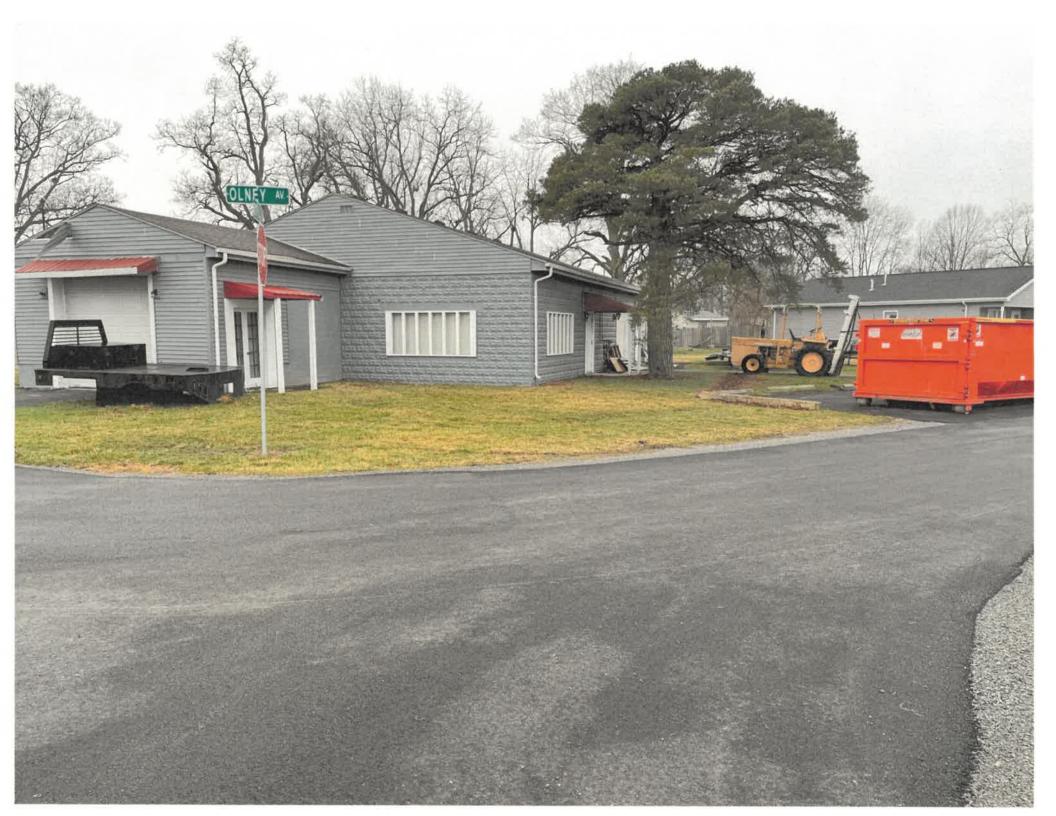

#### **General Information**

This request is located at the southwest intersection of Olney Avenue and Morrical Boulevard. It is zoned C-2 General Commercial. It is located in a neighborhood of R-3 Small Lot Residential. Along Lima Avenue to the south, there is C-2 General Commercial. It is not located in the 100-year flood plain. The City of Findlay Land Use Plan designates the parcel as Neighborhood Commercial.

#### **Staff Analysis**

Since the conditional use was granted, the applicant has not followed through on all the conditions. They added a parking area to accommodate some of the parking, however sometimes large shipping containers are left in this area. This effectively renders this area unusable for parking.

While the hours of operation are generally been 8am-5pm, residents have continued to notify the City of work occurring outdoors. The condition was that no grinding work be done outside, but sometimes they have done welding work or sandblasting outside. While staff understands that work sometimes must be done outside due to the size of the containers or trailers, this should be done in a screened space. The applicant would also like the ability to do work on Saturday if the Commission would reconsider that condition.

HRPC Staff has met with the applicant to discuss these concerns. They have agreed not to do any more sandblasting in the driveway to avoid any nuisance to the neighbors. They would also propose a new fence along the north side of the site that would allow for the trailers to be stored behind it. They would be okay with a fence along the west side; however, the neighbor has submitted a letter requesting that they not have to install it.