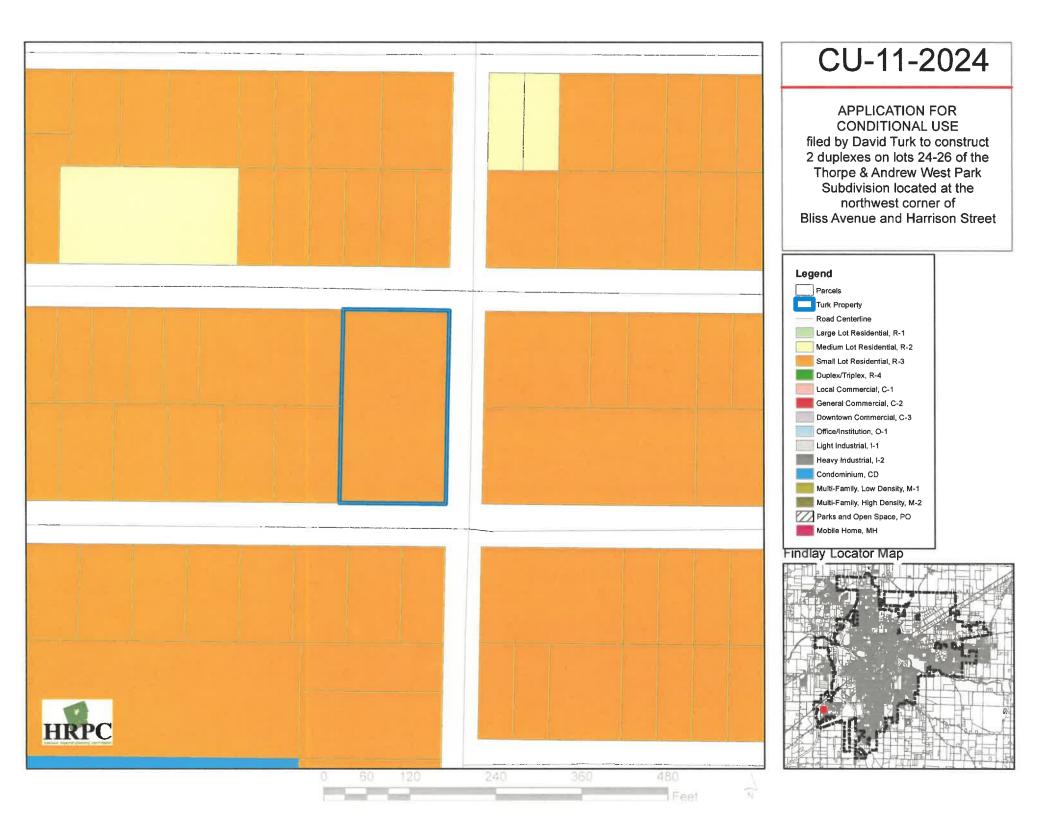

### 3. APPLICATION FOR CONDITIONAL USE #CU-11-2024 filed by David Turk to construct 2 duplexes on lots 24-26 of the Thorpe & Andrew West Park Subdivision located at the northwest corner of Bliss Avenue and Harrison Street.

#### **General Information**

This request is located on the northeast intersection of Bliss Avenue and Harrison Street. To the south, the neighborhood is zoned R-3 Small Lot residential. To the north, it is zoned R-3 Small Lot Residential. This location is not located within the 100-year floodplain. The City of Findlay Land Use Plan designates the area as Single-Family Small Lot.

#### **Parcel History**

The site currently has a single-family home but has several lots that are vacant.

#### **Staff Analysis**

The applicant has indicated they would subdivide the property into four lots. This would allow the existing single-family house to be on one of the lots. Along Bliss Avenue, they would construct two new duplexes. There would be one vacant lot left, which could be developed in the future. The structure meets the required living space and meets the coverage for the district.

While the duplexes do have garage spaces for parking, they are including a spot in the driveway to meet the required parking. The driveway would not be setback far enough to allow for cars to park in the driveway and maneuver into the garage. The applicant has indicated that they requested a variance from the BZA to park in the required front yard, which staff is supportive.

#### **Staff Recommendation**

CPC Staff recommends approval of APPLICATION FOR CONDITIONAL USE # CU-11-2024 filed by David Turk to construct 2 duplexes on lots 24-26 of the Thorpe & Andrew West Park Subdivision located at the northwest corner of Bliss Avenue and Harrison Street with the following condition:

• Receive the required variances from the BZA.

## CU-11-2024

APPLICATION FOR CONDITIONAL USE filed by David Turk to construct 2 duplexes on lots 24-26 of the Thorpe & Andrew West Park Subdivision located at the northwest corner of Bliss Avenue and Harrison Street