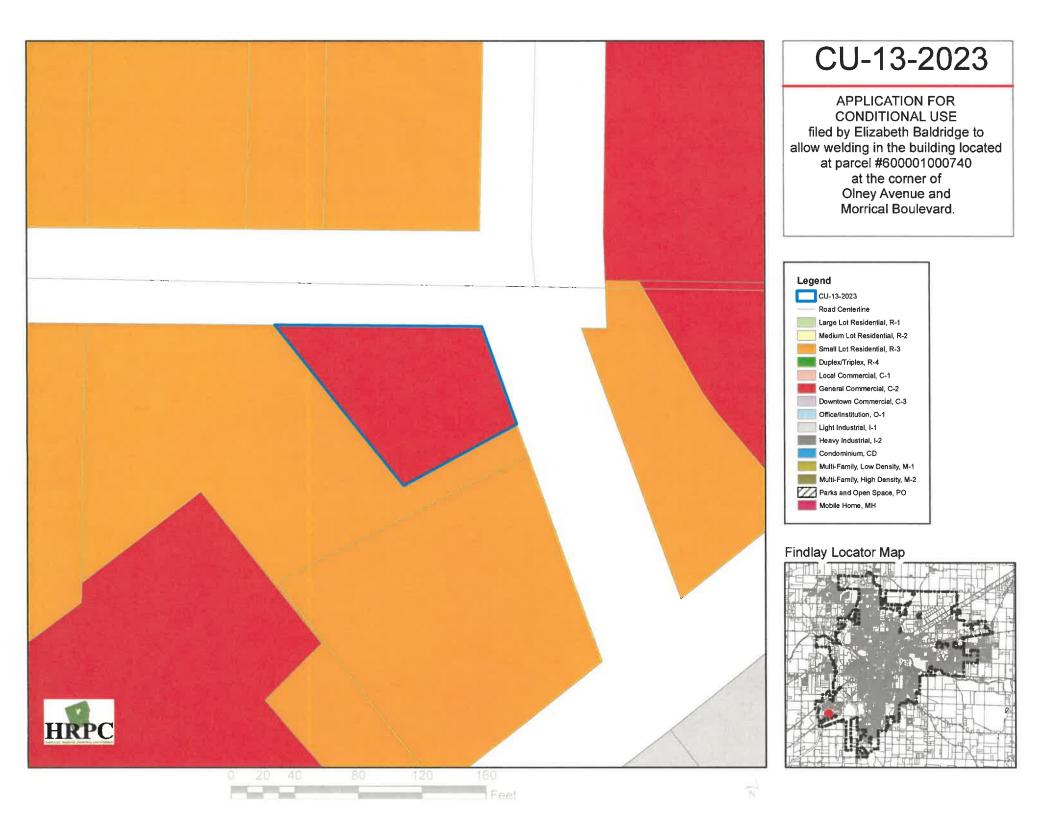

#### OLD ITEMS

1. APPLICATION FOR CONDITIONAL USE #CU-13-2023 filed by Elizabeth Baldridge, re-examine the conditions to allow welding in the building located at parcel #600001000740 at the corner of Olney Avenue and Morrical Boulevard.

#### **OLD ITEMS**

1. APPLICATION FOR CONDITIONAL USE #CU-13-2023 filed by Elizabeth Baldridge, re-examine the conditions to allow welding in the building located at parcel #600001000740 at the corner of Olney Avenue and Morrical Boulevard.

#### OLD ITEMS

1. APPLICATION FOR CONDITIONAL USE #CU-12-2023 filed by Elizabeth Baldridge, to allow welding in the building located at parcel #600001000740 at the corner of Olney Avenue and Morrical Boulevard.

#### **General Information**

This request is located at the southwest intersection of Olney Avenue and Morrical Boulevard. It is zoned C-2 General Commercial. It is located in a neighborhood of R-3 Small Lot Residential. Along Lima Avenue to the south, there is C-2 General Commercial. It is not located in the 100-year flood plain. The City of Findlay Land Use Plan designates the parcel as Neighborhood Commercial.

CU-13-2023

APPLICATION FOR CONDITIONAL USE filed by Elizabeth Baldridge to allow welding in the building located at parcel #600001000740 at the corner of Olney Avenue and Morrical Boulevard.

**Findlay Locator Map** 