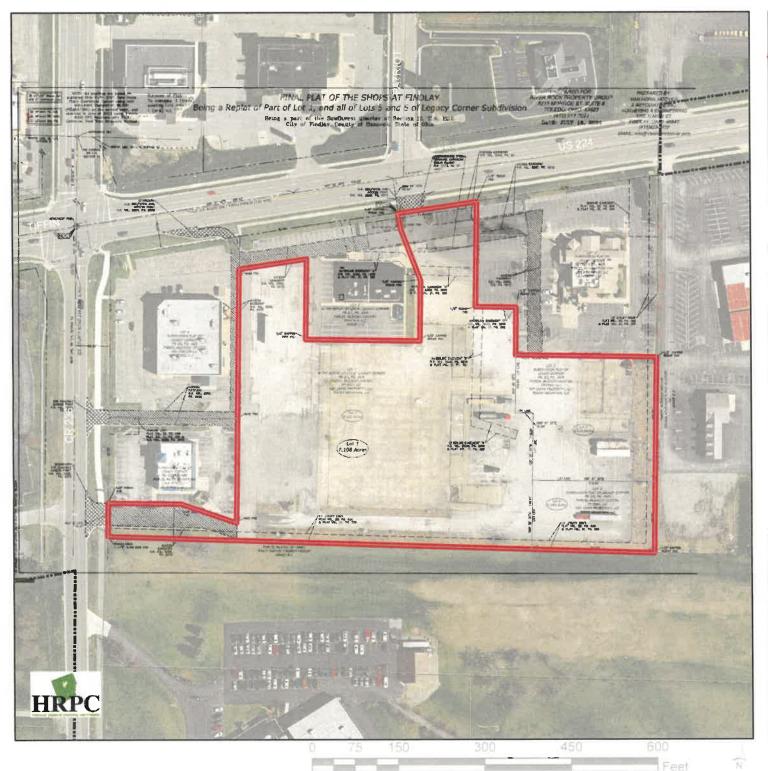

#### **Staff Analysis**

The proposed replat of Legacy Corner would simply combine lots 1, 5 and 6 into a single 7.108 acre lot. This will allow for the redevelopment of the site. Staff is supportive of the request.

#### **Staff Recommendation**

CPC Staff recommends approval of APPLICATION FOR FINAL PLAT #FP-05-2024 filed by River Rock Property Group to combine lots 1, 5, & 6 of Legacy Corner into one lot located along US Route 224 near the intersection with CR 236.

#### **Staff Analysis**

River Rock Property Group is proposing a new strip mall for the site. This would add 76,256 sf of commercial space to the site, split into seven storefronts that would stretch across the south side of the site. This site meets the size and setback requirements for the C-2 zoning district.

Along the south side of the site, it does abut a church, which is zoned residential. They have indicated that they would keep the existing privacy fence to help with screening.

The site plan indicated that they will have 338 parking spaces for the development. The required amount is only 202, so they are above the required amount. On landscaping however, they are short a fair amount. For the foundation plantings, they have only provided 56 shrubs, but are required 263. In the parking lot, they have only provided 14 landscaped islands when 17 are required. There is a grass area provided near the middle of the site. Staff would invite the applicant to work with HRPC to maximize the landscaping provided on site.

#### Access -

Access to the site will be from the two existing drives off of CR236 and the adjoining parking lot. The site plans are not proposing any new curb cuts as part of the project, but will be repaying majority of the area.

#### Water Service -

The site is proposing a new public waterline to tie into the 20-inch line on CR236 and the existing 8-inch that comes from US224 into the site. The new line will be an 8-inch mainline

#### Sanitary Service -

The site is proposing a mainline tap on the sanitary line that is located just north of the site. The sanitary line is assumed to be a private line, in which the sanitary laterals will come off of.