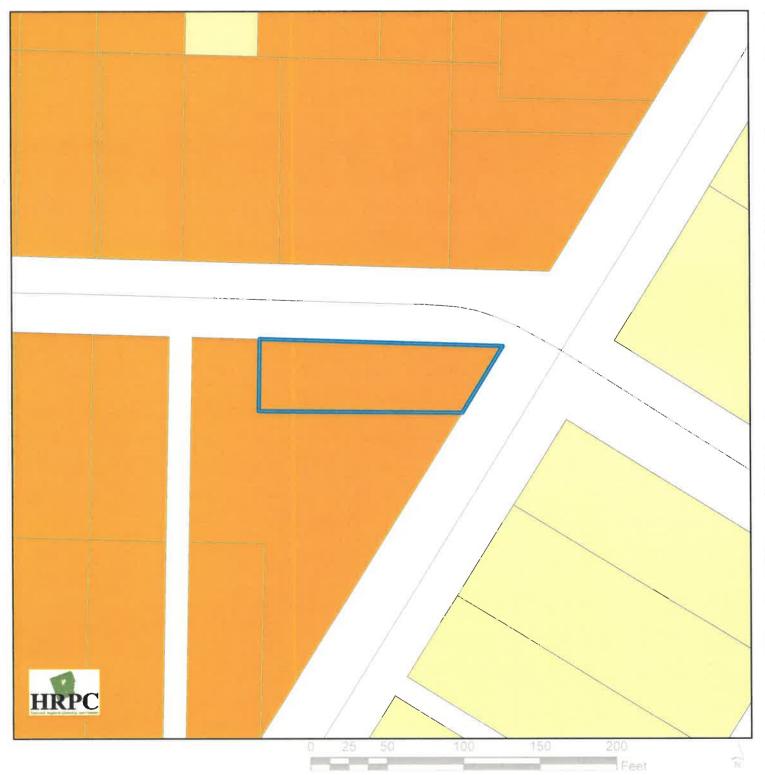

**Findlay Locator Map** 

4. Re-Establishment of a Non-Conforming Use #NCU-01-2024 filed by ProTech Rental Properties LLC to re-establish a car repair business in a residential property at 740 Crystal Avenue.

### **General Information**

This request is located on west side of Crystal Avenue at the intersection with Midland Avenue. The parcel is zoned R-1 Large Lot Residential. It is located within a mostly R-1 Large Lot Residential neighborhood, with some R-3 Small Lot Residential to the south. This location is not located within the 100-year floodplain. The City of Findlay Land Use Plan designates the area as Single-Family Small Lot.

### **Parcel History**

The applicant submitted a statement that historically there was a car repair shop in the site since the 1940's. ProTech Rental Properties bought the building in 2021. Rooster Roofing, also owned by Protech Rental owner Joe Corran, has utilized the space for outdoor storage of vehicles in the meantime.

### **Staff Analysis**

This site has been a persistent misfit in its neighborhood. Given the size of the space and the proximity to residential, it has been difficult for the right business to utilize the space. While staff understands the pre-existence of the car repair business, it has been over 2 years since it was discontinued. Staff would like to see improvements made to the site, including enclosing the rear outdoor area, to minimize the impact it has on its neighbors, if approved.

### **Staff Recommendation**

CPC Staff recommends approval of Re-Establishment of a Non-Conforming Use #NCU-01-2024 filed by ProTech Rental Properties LLC to re-establish a car repair business in a residential property at 740 Crystal Avenue with the following conditions:

- Pave and enclose the outdoor area in the rear of the building.
- All work be done in the enclosed space
- Hours of Operation restricted to 8am-5pm Monday-Friday