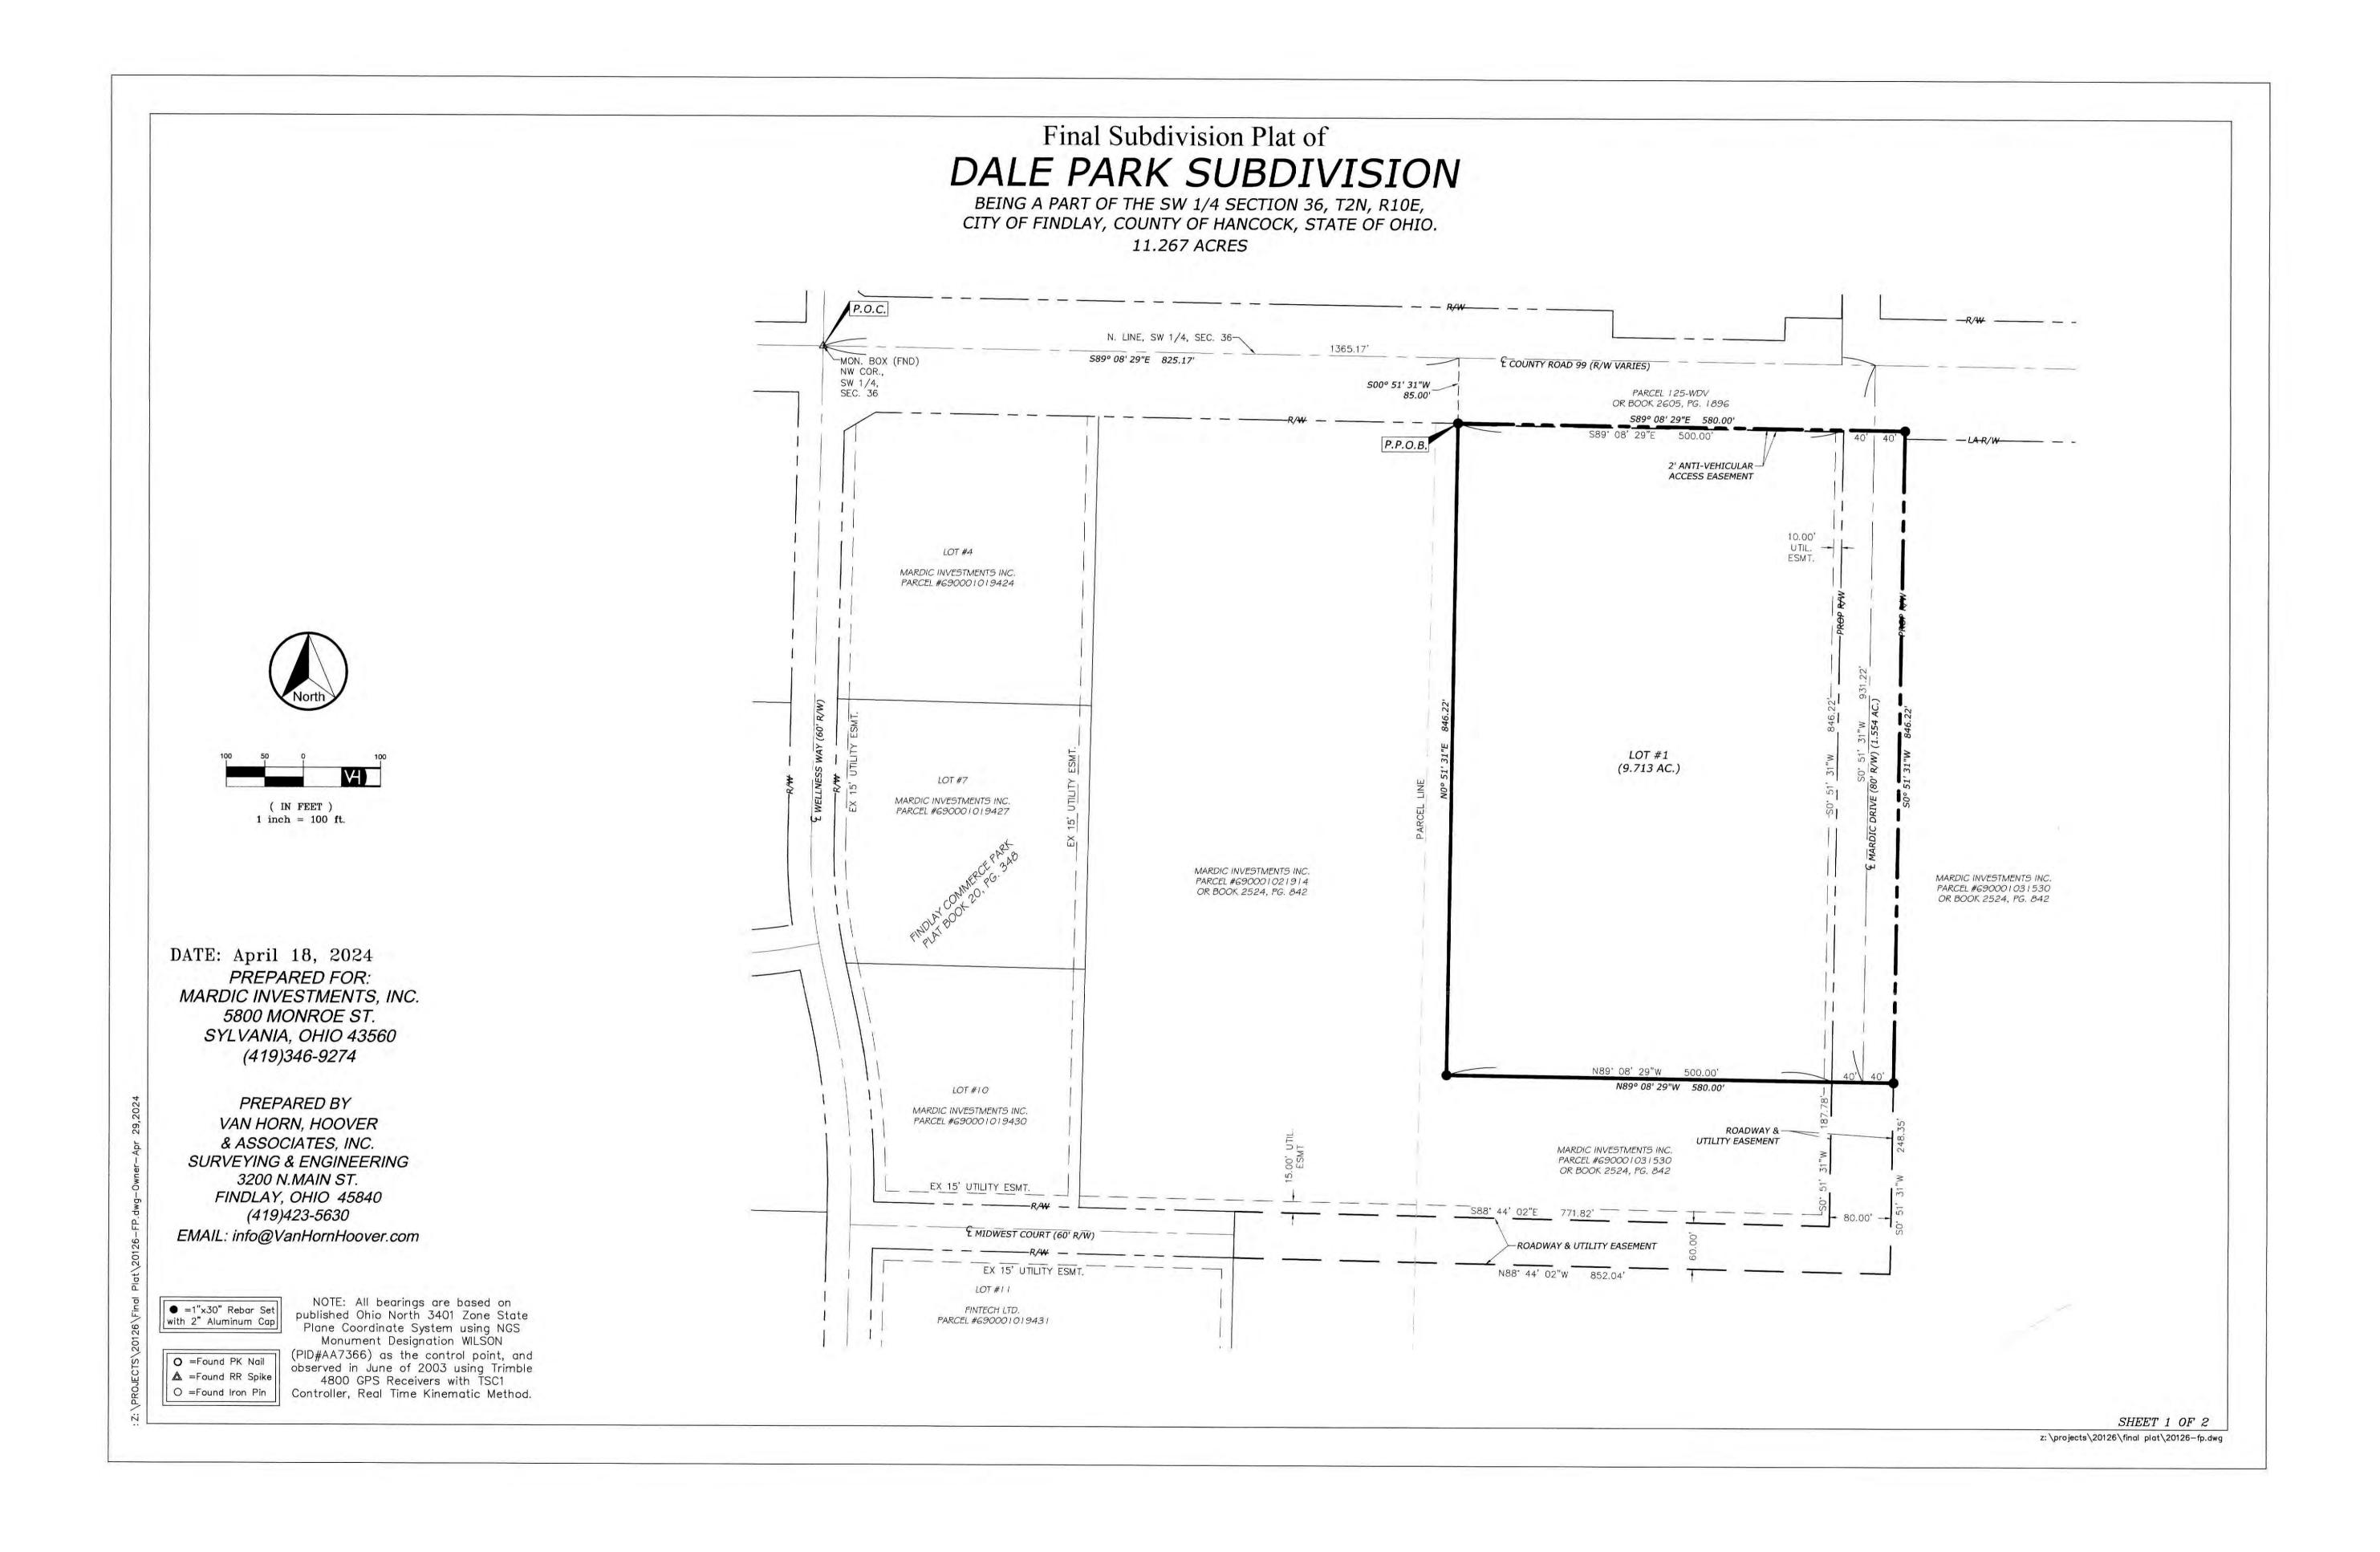

**ORDINANCE NO. 2024-096** (Dale Park Subdivision final plat) requires three (3) readings first reading AN ORDINANCE ACCEPTING THE DESIGNATED AREA AS SHOWN ON THE DALE PARK SUBDIVISION FINAL PLAT WHICH HAS BEEN ACCEPTED BY THE CITY PLANNING COMMISSION.