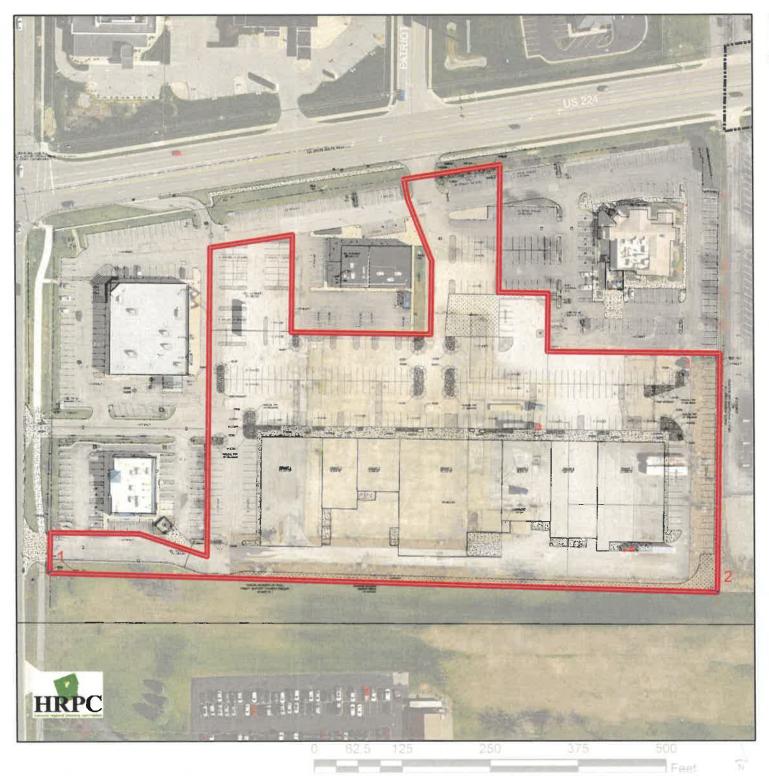

#### NEW ITEMS

- 1. APPLICATION FOR FINAL PLAT #FP-05-2024 filed by River Rock Property Group to combine lots 1, 5, & 6 of Legacy Corner into one lot located along US Route 224 near the intersection with CR 236.
- 2. APPLICATION FOR SITE PLAN REVIEW #SP-12-2024 filed by River Rock Property Group for a new proposed strip mall and associated parking on lots 1, 5, & 6 of Legacy Corner located along US Route 224 near the intersection with CR 236.
- 3. APPLICATION FOR CONDITIONAL USE #CU-11-2024 filed by David Turk to construct 2 duplexes on lots 24-26 of the Thorpe & Andrew West Park Subdivision located at the northwest corner of Bliss Avenue and Harrison Street.
- 4. Re-Establishment of a Non-Conforming Use #NCU-01-2024 filed by ProTech Rental Properties LLC to re-establish a car repair business in a residential property at 740 Crystal Avenue

#### NEW ITEMS

1. APPLICATION FOR FINAL PLAT #FP-05-2024 filed by River Rock Property Group to combine lots 1, 5, & 6 of Legacy Corner into one lot located along US Route 224 near the intersection with CR 236.

#### **General Information**

This request is at the corner of CR 236 and US Route 224. All three parcels are zoned C-2 General Commercial. It is in a C-2 General Commercial area with R-1 Large Lot Residential to the south. It is not located within the 100-year flood plain. The City of Findlay Land Use Plan designates the area as Regional Commercial.

#### **Parcel History**

The site is the former lot of Lowe's.

#### **Staff Analysis**

The proposed replat of Legacy Corner would simply combine lots 1, 5 and 6 into a single 7.108 acre lot. This will allow for the redevelopment of the site. Staff is supportive of the request.

#### **Staff Recommendation**

CPC Staff recommends approval of APPLICATION FOR FINAL PLAT #FP-05-2024 filed by River Rock Property Group to combine lots 1, 5, & 6 of Legacy Corner into one lot located along US Route 224 near the intersection with CR 236.

 APPLICATION FOR SITE PLAN REVIEW #SP-12-2024 filed by River Rock Property Group for a new proposed strip mall and associated parking on lots 1, 5, & 6 of Legacy Corner located along US Route 224 near the intersection with CR 236.

#### **Parcel History**

This is the site of the former Lowe's.

#### **Staff Analysis**

River Rock Property Group is proposing a new strip mall for the site. This would add 76,256 sf of commercial space to the site, split into seven storefronts that would stretch across the south side of the site. This site meets the size and setback requirements for the C-2 zoning district.

Along the south side of the site, it does abut a church, which is zoned residential. They have indicated that they would keep the existing privacy fence to help with screening.

The site plan indicated that they will have 338 parking spaces for the development. The required amount is only 202, so they are above the required amount. On landscaping however, they are short a fair amount. For the foundation plantings, they have only provided 56 shrubs, but are required 263. In the parking lot, they have only provided 14 landscaped islands when 17 are required. There is a grass area provided near the middle of the site. Staff would invite the applicant to work with HRPC to maximize the landscaping provided on site.

#### Access -

Access to the site will be from the two existing drives off of CR236 and the adjoining parking lot. The site plans are not proposing any new curb cuts as part of the project, but will be repaying majority of the area.

#### Water Service -

The site is proposing a new public waterline to tie into the 20-inch line on CR236 and the existing 8-inch that comes from US224 into the site. The new line will be an 8-inch mainline

#### Sanitary Service -

The site is proposing a mainline tap on the sanitary line that is located just north of the site. The sanitary line is assumed to be a private line, in which the sanitary laterals will come off of.