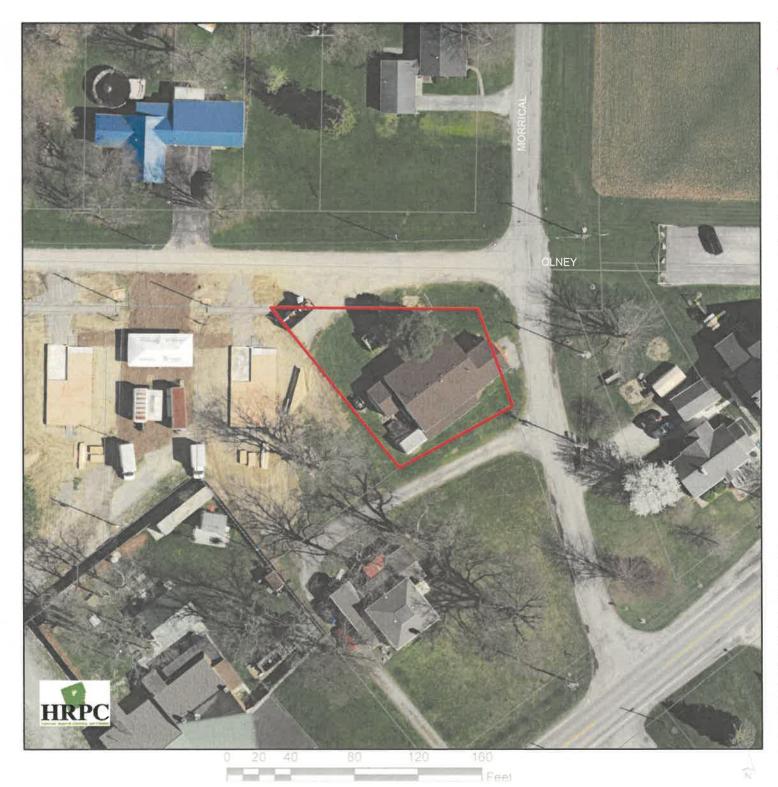

#### OLD ITEMS

1. APPLICATION FOR CONDITIONAL USE #CU-13-2023 filed by Elizabeth Baldridge, re-examine the conditions to allow welding in the building located at parcel #600001000740 at the corner of Olney Avenue and Morrical Boulevard.

#### **OLD ITEMS**

1. APPLICATION FOR CONDITIONAL USE #CU-13-2023 filed by Elizabeth Baldridge, re-examine the conditions to allow welding in the building located at parcel #600001000740 at the corner of Olney Avenue and Morrical Boulevard.

#### OLD ITEMS

1. APPLICATION FOR CONDITIONAL USE #CU-12-2023 filed by Elizabeth Baldridge, to allow welding in the building located at parcel #600001000740 at the corner of Olney Avenue and Morrical Boulevard.

#### **General Information**

This request is located at the southwest intersection of Olney Avenue and Morrical Boulevard. It is zoned C-2 General Commercial. It is located in a neighborhood of R-3 Small Lot Residential. Along Lima Avenue to the south, there is C-2 General Commercial. It is not located in the 100-year flood plain. The City of Findlay Land Use Plan designates the parcel as Neighborhood Commercial.

CU-13-2023

APPLICATION FOR CONDITIONAL USE filed by Elizabeth Baldridge to allow welding in the building located at parcel #600001000740 at the corner of Olney Avenue and Morrical Boulevard.

**Findlay Locator Map** 