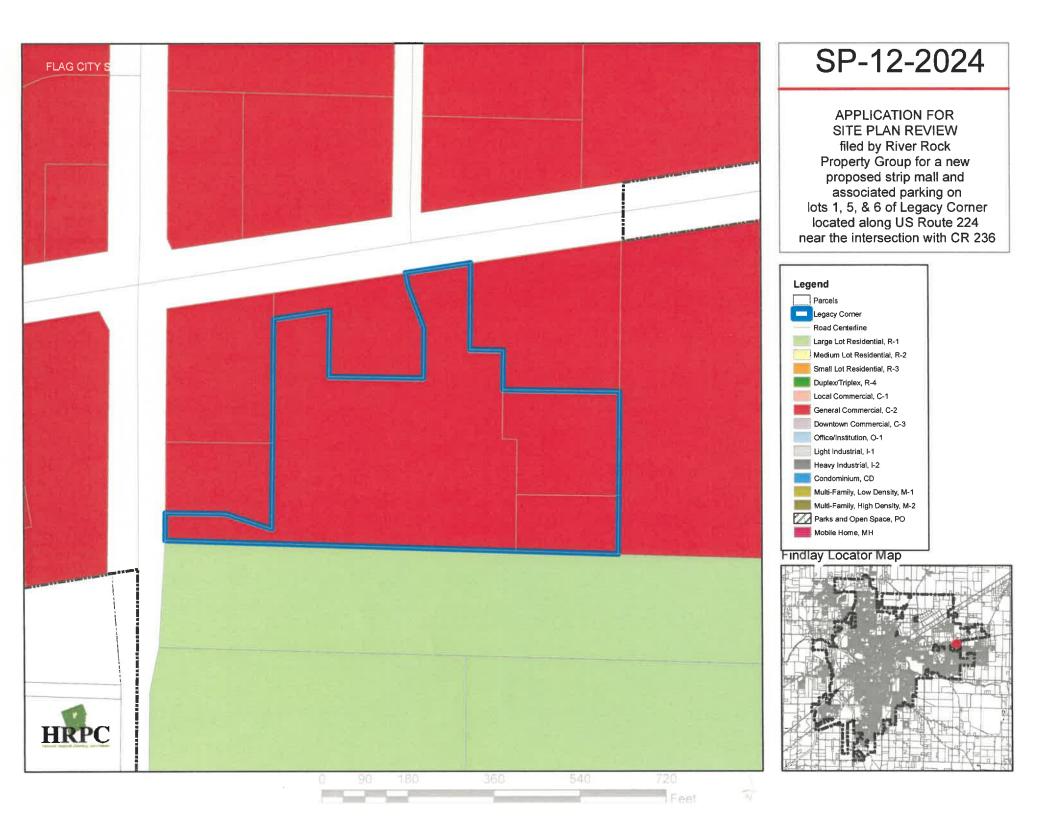

 APPLICATION FOR SITE PLAN REVIEW #SP-12-2024 filed by River Rock Property Group for a new proposed strip mall and associated parking on lots 1, 5, & 6 of Legacy Corner located along US Route 224 near the intersection with CR 236.

#### **General Information**

This request is at the corner of CR 236 and US Route 224. All three parcels are zoned C-2 General Commercial. It is in a C-2 General Commercial area with R-1 Large Lot Residential to the south. It is not located within the 100-year flood plain. The City of Findlay Land Use Plan designates the area as Regional Commercial.

#### **Parcel History**

This is the site of the former Lowe's.

#### **Staff Analysis**

River Rock Property Group is proposing a new strip mall for the site. This would add 76,256 sf of commercial space to the site, split into seven storefronts that would stretch across the south side of the site. This site meets the size and setback requirements for the C-2 zoning district.

Along the south side of the site, it does abut a church, which is zoned residential. They have indicated that they would keep the existing privacy fence to help with screening.

The site plan indicated that they will have 338 parking spaces for the development. The required amount is only 202, so they are above the required amount. On landscaping however, they are short a fair amount. For the foundation plantings, they have only provided 56 shrubs, but are required 263. In the parking lot, they have only provided 14 landscaped islands when 17 are required. There is a grass area provided near the middle of the site. Staff would invite the applicant to work with HRPC to maximize the landscaping provided on site.