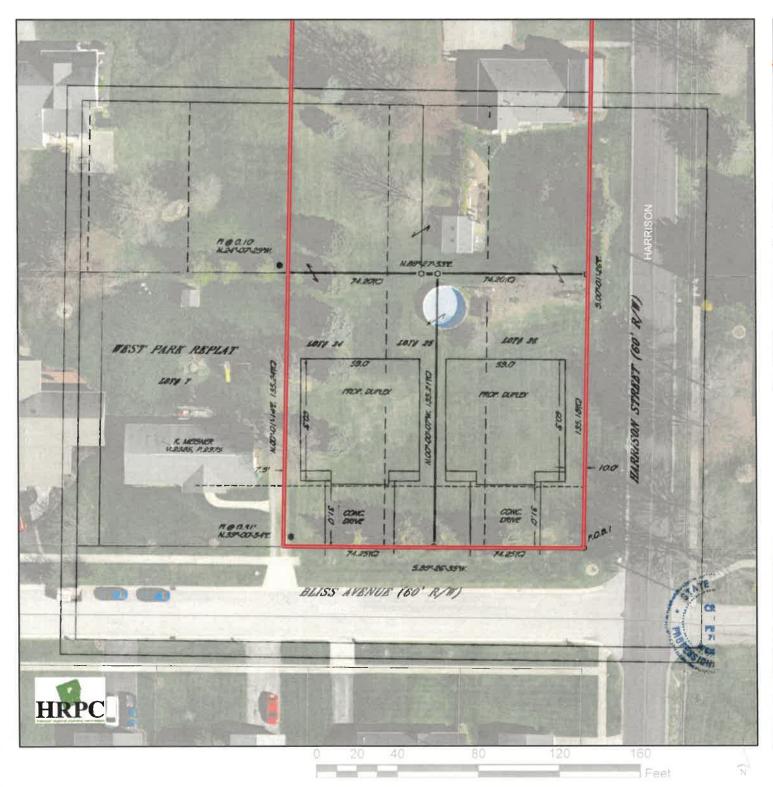

### 3. APPLICATION FOR CONDITIONAL USE #CU-11-2024 filed by David Turk to construct 2 duplexes on lots 24-26 of the Thorpe & Andrew West Park Subdivision located at the northwest corner of Bliss Avenue and Harrison Street.

#### **General Information**

This request is located on the northeast intersection of Bliss Avenue and Harrison Street. To the south, the neighborhood is zoned R-3 Small Lot residential. To the north, it is zoned R-3 Small Lot Residential. This location is not located within the 100-year floodplain. The City of Findlay Land Use Plan designates the area as Single-Family Small Lot.

#### **Parcel History**

The site currently has a single-family home but has several lots that are vacant.

#### **Staff Analysis**

The applicant has indicated they would subdivide the property into four lots. This would allow the existing single-family house to be on one of the lots. Along Bliss Avenue, they would construct two new duplexes. There would be one vacant lot left, which could be developed in the future. The structure meets the required living space and meets the coverage for the district.

While the duplexes do have garage spaces for parking, they are including a spot in the driveway to meet the required parking. The driveway would not be setback far enough to allow for cars to park in the driveway and maneuver into the garage. The applicant has indicated that they requested a variance from the BZA to park in the required front yard, which staff is supportive.

## CU-11-2024

APPLICATION FOR CONDITIONAL USE filed by David Turk to construct 2 duplexes on lots 24-26 of the Thorpe & Andrew West Park Subdivision located at the northwest corner of Bliss Avenue and Harrison Street