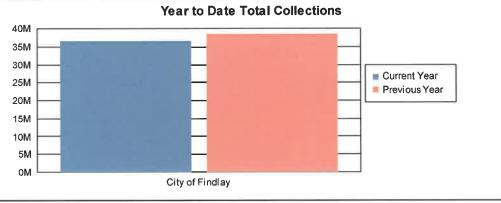

City Income Tax Monthly Collection Report - December 2023.

Findlay Fire Department Activities Report – December 2023.

Findlay Police Department Activities Report – December 2023.

Findlay Municipal Court Activities Report - December 2023.