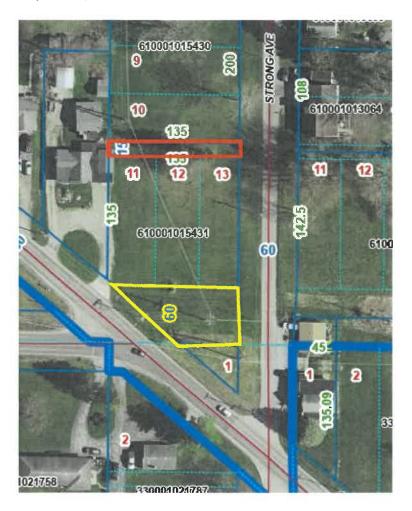

#### Alley vacation request - Sixth Street between Blanchard Avenue and Strong Avenue

John Crates, Rockwell Investment Group is requesting a vacation of Sixth Street between Blanchard Avenue and Strong Avenue. This is a 60-foot unimproved right-of-way just south of Lots 11-13. Needs to be referred to City Planning Commission and Planning & Zoning Committee.

#### Alley vacation request - Strong Avenue north of Blanchard Avenue

John Crates, Rockwell Investment Group is requesting a vacation of the second east/west alley off Strong Avenue north of Blanchard Avenue that is a fifteen foot (15') unimproved right-of-way. Needs to be referred to City Planning Commission and Planning & Zoning Committee.