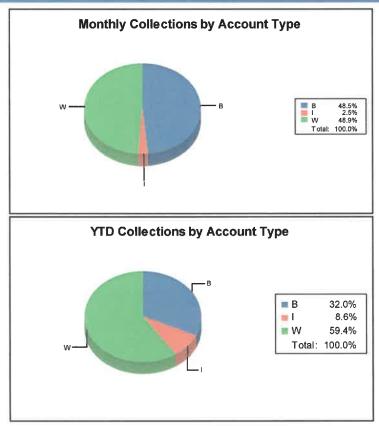

City Income Tax Monthly Collection Report - December 2023.

Findlay Fire Department Activities Report – December 2023.

Findlay Police Department Activities Report – December 2023.

Findlay Municipal Court Activities Report - December 2023.