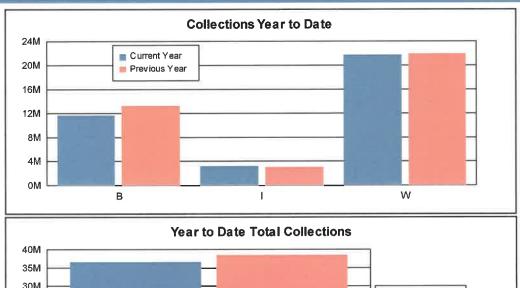

City Income Tax Monthly Collection Report - December 2023.

Findlay Fire Department Activities Report – December 2023.

Findlay Police Department Activities Report – December 2023.

Findlay Municipal Court Activities Report - December 2023.