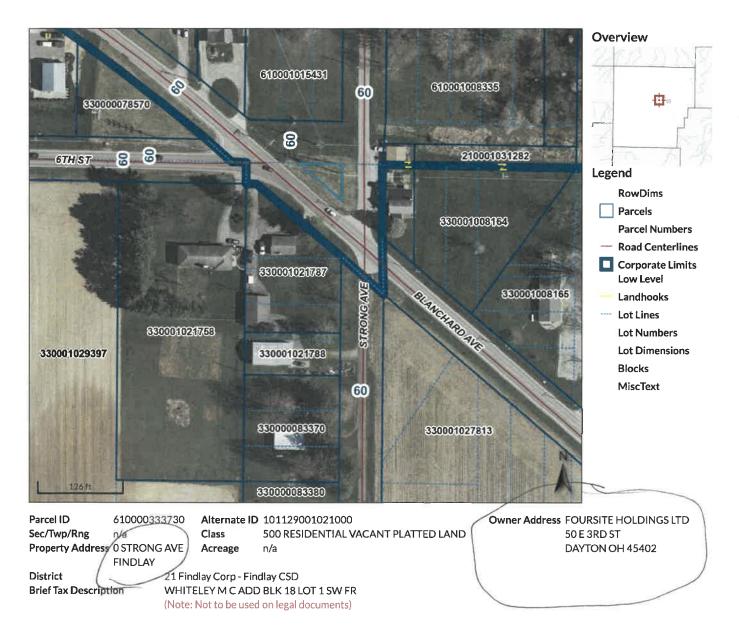

#### Alley vacation request - Sixth Street between Blanchard Avenue and Strong Avenue

John Crates, Rockwell Investment Group is requesting a vacation of Sixth Street between Blanchard Avenue and Strong Avenue. This is a 60-foot unimproved right-of-way just south of Lots 11-13. Needs to be referred to City Planning Commission and Planning & Zoning Committee.

#### Alley vacation request - Strong Avenue north of Blanchard Avenue

John Crates, Rockwell Investment Group is requesting a vacation of the second east/west alley off Strong Avenue north of Blanchard Avenue that is a fifteen foot (15') unimproved right-of-way. Needs to be referred to City Planning Commission and Planning & Zoning Committee.