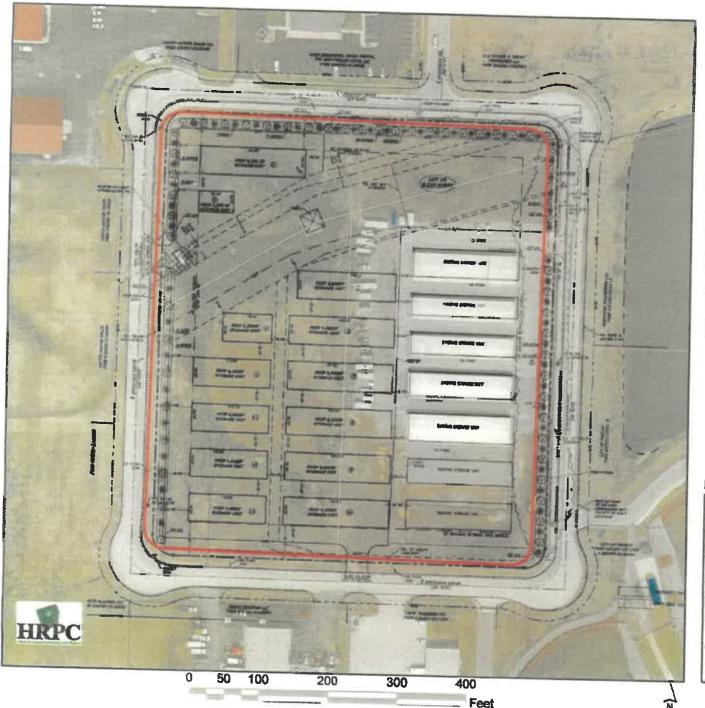

## TABLED ITEMS

1. APPLICATION FOR SITE PLAN REVIEW #SP-02-2023 filed by Nickolas Asset Management LLC to revise the site plan for a self-storage unit facility located at 3640 Marathon Way.

#### **General Information**

This request is located inside the circle created by Speedway Drive and Marathon Way. It is zoned I-1 Light Industrial. To the south and east is also zoned I-1. To the north and west is zoned C-2 General Commercial. It is not located within the 100-year flood plain. The City of Findlay Land Use Plan designates the area as Regional Commercial.

### **Parcel History**

This site has been developing storage units in phases since 2013.

# **Staff Analysis**

In July 2020, the site plan for phases 7-9 went through City Planning Commission. Phase 7 included 5 buildings in the center area of the parcel plus a stone lot in the northeast corner of the parcel. A new access point from the west side on Speedway Drive is proposed in this phase also. Phase 8 contains 6 units at the south end of the parcel and a new access from the south onto Speedway Drive. Phase 9 is in the northwest corner of the parcel and has 2 new buildings. Setbacks and spacing between buildings meet all requirements.

Outdoor Storage in I-1 was granted as a Conditional Use during that meeting with the condition for the site plan that screening be extended along the east side of the property.

At the January 12, 2023 meeting, the request was to modify the sidewalks on the site. The proposal last month would have seen the sidewalks connect to the existing sidewalk on Speedway Drive, taking it down the east side of the site, and connecting to the sidewalks at The Cube. After discussions with the City Engineer, it was determined that the sidewalk could go across the street rather than having the sidewalks on this site. This would alleviate the need to have people crossing the street twice to get use the sidewalk.

The other changes to the site plan involve the fencing and landscaping. The fencing has been removed from the site plan. The applicant indicated that they are unable to add fencing inside their easement area going diagonally along the north side of the site. To help improve the visual barrier, the applicant would increase the landscaping on the north and east side. The west side would still have landscaping, but it would be less dense.

# SP-02-2023

APPLICATION FOR SITE PLAN REVIEW filed by Nickolas Asset Management LLC to revise the site plan for a self-storage unit facility located at 3640 Marathon Way.

# Legend

3640 Marathon Way

**Parcels** 

Road Centerline

# Findley Locator Map