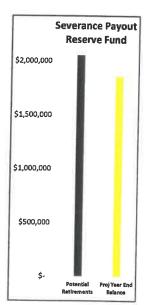

#### City Auditor Staschiak - City Income Tax Administration Fund

One of the primary roles of the City Auditor is to monitor receipts and appropriations throughout the year to ensure the City complies with State Budgetary Law. Last year, income tax receipts came in higher than expected and projected, primarily due to a large influx in business net profit tax receipts. This increase in revenue necessitates an appropriation of money within the City Income Tax Administration Fund to the General Fund. This appropriation will have the effect of increasing the transfer thereby increasing the projected General Fund year end balance by the amount listed below and has no impact on CIT operations or the CIT-Capital Improvements Fund Restricted Account. This process happens annually as part of the budget process. Legislation to appropriate funds to include the emergency clause is requested. Ordinance No. 2023-023 is created.

FROM: City Income Tax Administration Fund \$ 3,003,952.81

TO: City Income Tax Administration #27047000-other \$ 3,003,952.81