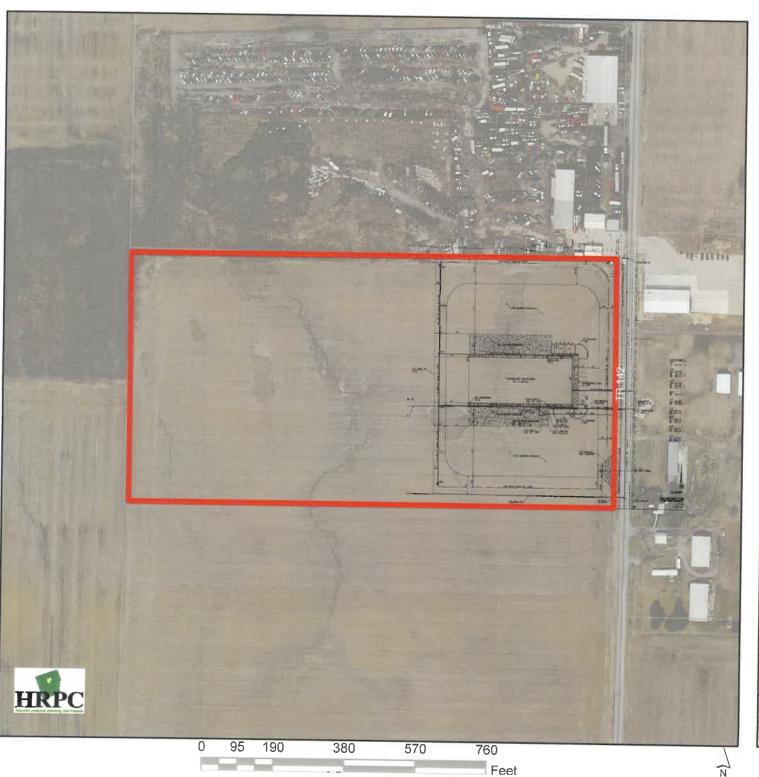

# **NEW ITEMS**

1. APPLICATION FOR SITE PLAN REVIEW #SP-03-2023 filed by Erik Stearns for a 28000 square foot commercial building at parcel #020001006983 in Allen Township.

# **General Information**

This request is located on the west side of Township 142 between CR 99 and TR 107 in Allen Township. It is not located within the 100-year flood plain. The City of Findlay Land Use Plan designates the area as Industrial.

### **Parcel History**

The site is currently agricultural.

#### **Staff Analysis**

Mr. Stearns plans to split 16 acres from the neighbor to the south to expand his business, Dicks Auto Salvage, at 4404 TR 142. On the site, he will be constructing a 28,000 sf commercial building. This will serve as additional office space and work space for the business. The site will also include a parking lot to accommodate 20 vehicles. There are 31 foundation plantings clustered on the east side of the building. Staff has no concerns with site plan as proposed.

# **Staff Recommendation**

CPC Staff recommends approval of APPLICATION FOR SITE PLAN REVIEW #SP-03-2023 filed by Erik Stearns for a 28000 square foot commercial building at parcel #020001006983 in Allen Township.