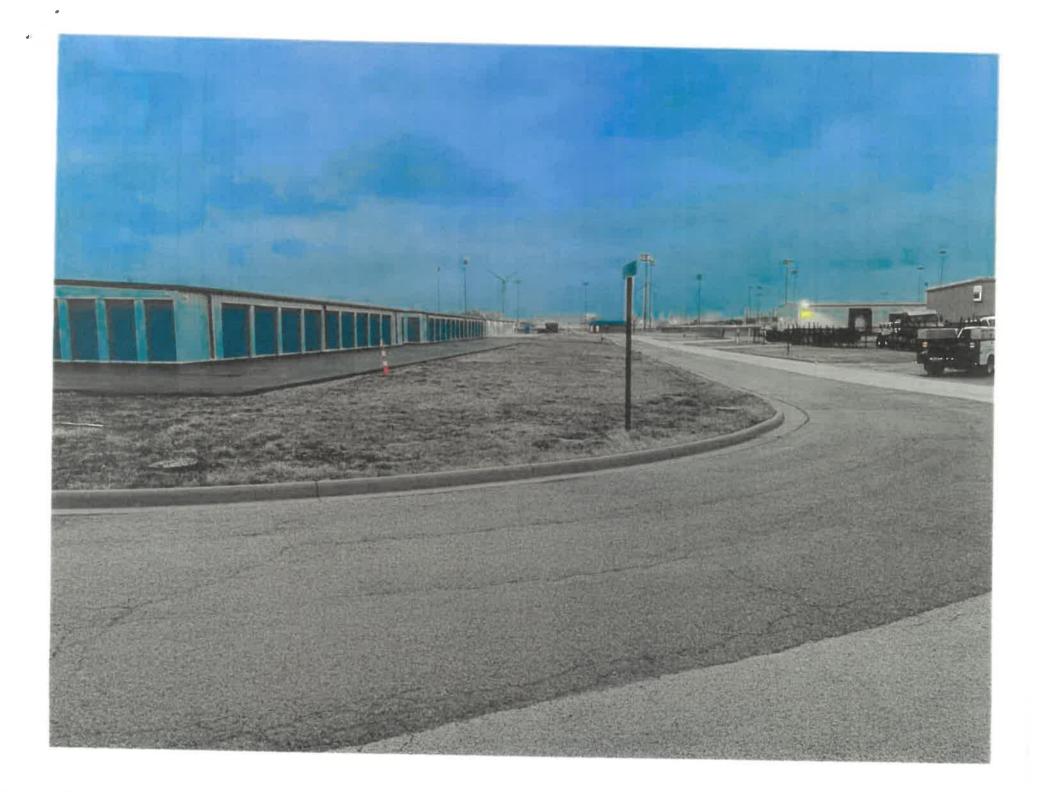

## TABLED ITEMS

1. APPLICATION FOR SITE PLAN REVIEW #SP-02-2023 filed by Nickolas Asset Management LLC to revise the site plan for a self-storage unit facility located at 3640 Marathon Way.

# TABLED ITEMS

1. APPLICATION FOR SITE PLAN REVIEW #SP-02-2023 filed by Nickolas Asset Management LLC to revise the site plan for a self-storage unit facility located at 3640 Marathon Way.

#### **General Information**

This request is located inside the circle created by Speedway Drive and Marathon Way. It is zoned I-1 Light Industrial. To the south and east is also zoned I-1. To the north and west is zoned C-2 General Commercial. It is not located within the 100-year flood plain. The City of Findlay Land Use Plan designates the area as Regional Commercial.

### **Parcel History**

This site has been developing storage units in phases since 2013.

# **Staff Analysis**

In July 2020, the site plan for phases 7-9 went through City Planning Commission. Phase 7 included 5 buildings in the center area of the parcel plus a stone lot in the northeast corner of the parcel. A new access point from the west side on Speedway Drive is proposed in this phase also. Phase 8 contains 6 units at the south end of the parcel and a new access from the south onto Speedway Drive. Phase 9 is in the northwest corner of the parcel and has 2 new buildings. Setbacks and spacing between buildings meet all requirements.

Outdoor Storage in I-1 was granted as a Conditional Use during that meeting with the condition for the site plan that screening be extended along the east side of the property.

At the January 12, 2023 meeting, the request was to modify the sidewalks on the site. The proposal last month would have seen the sidewalks connect to the existing sidewalk on Speedway Drive, taking it down the east side of the site, and connecting to the sidewalks at The Cube. After discussions with the City Engineer, it was determined that the sidewalk could go across the street rather than having the sidewalks on this site. This would alleviate the need to have people crossing the street twice to get use the sidewalk.

The other changes to the site plan involve the fencing and landscaping. The fencing has been removed from the site plan. The applicant indicated that they are unable to add fencing inside their easement area going diagonally along the north side of the site. To help improve the visual barrier, the applicant would increase the landscaping on the north and east side. The west side would still have landscaping, but it would be less dense.

#### **Staff Recommendation**

CPC Staff recommends approval of APPLICATION FOR SITE PLAN REVIEW #SP-02-2023 filed by Nickolas Asset Management LLC to revise the site plan for a self-storage unit facility located at 3640 Marathon Way.