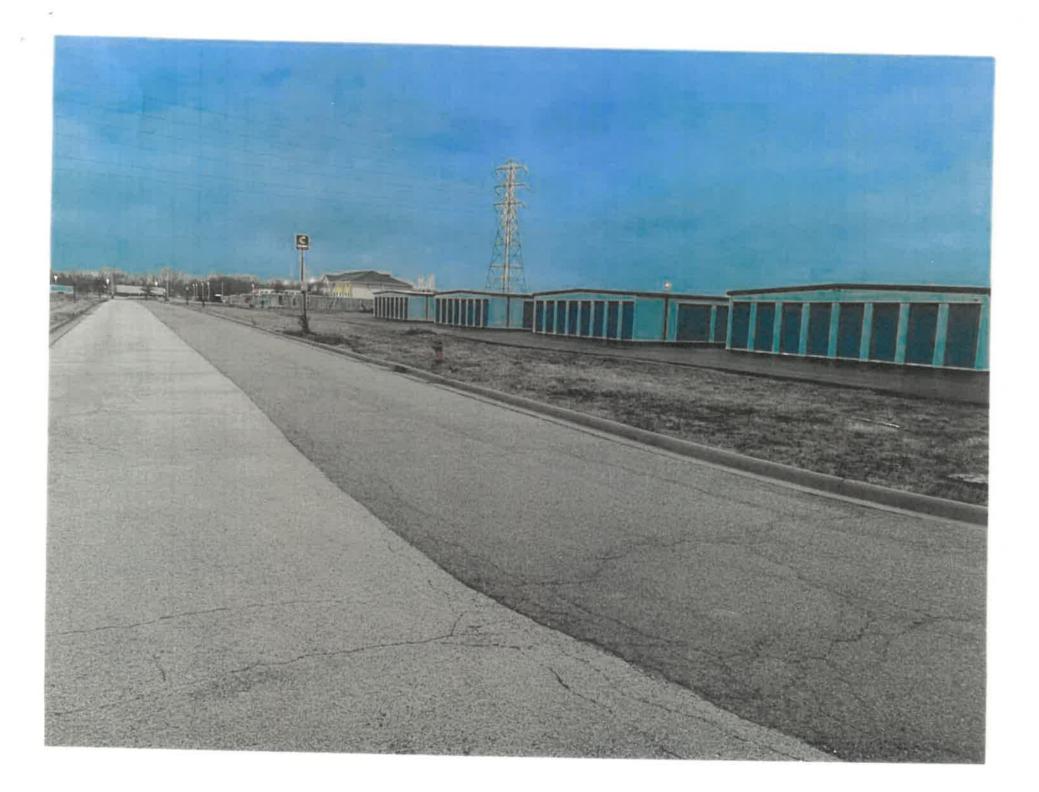

## TABLED ITEMS

1. APPLICATION FOR SITE PLAN REVIEW #SP-02-2023 filed by Nickolas Asset Management LLC to revise the site plan for a self-storage unit facility located at 3640 Marathon Way.

# TABLED ITEMS

1. APPLICATION FOR SITE PLAN REVIEW #SP-02-2023 filed by Nickolas Asset Management LLC to revise the site plan for a self-storage unit facility located at 3640 Marathon Way.

#### **General Information**

This request is located inside the circle created by Speedway Drive and Marathon Way. It is zoned I-1 Light Industrial. To the south and east is also zoned I-1. To the north and west is zoned C-2 General Commercial. It is not located within the 100-year flood plain. The City of Findlay Land Use Plan designates the area as Regional Commercial.

### **Parcel History**

This site has been developing storage units in phases since 2013.

# **Staff Analysis**

In July 2020, the site plan for phases 7-9 went through City Planning Commission. Phase 7 included 5 buildings in the center area of the parcel plus a stone lot in the northeast corner of the parcel. A new access point from the west side on Speedway Drive is proposed in this phase also. Phase 8 contains 6 units at the south end of the parcel and a new access from the south onto Speedway Drive. Phase 9 is in the northwest corner of the parcel and has 2 new buildings. Setbacks and spacing between buildings meet all requirements.

Outdoor Storage in I-1 was granted as a Conditional Use during that meeting with the condition for the site plan that screening be extended along the east side of the property.

At the January 12, 2023 meeting, the request was to modify the sidewalks on the site. The proposal last month would have seen the sidewalks connect to the existing sidewalk on Speedway Drive, taking it down the east side of the site, and connecting to the sidewalks at The Cube. After discussions with the City Engineer, it was determined that the sidewalk could go across the street rather than having the sidewalks on this site. This would alleviate the need to have people crossing the street twice to get use the sidewalk.

The other changes to the site plan involve the fencing and landscaping. The fencing has been removed from the site plan. The applicant indicated that they are unable to add fencing inside their easement area going diagonally along the north side of the site. To help improve the visual barrier, the applicant would increase the landscaping on the north and east side. The west side would still have landscaping, but it would be less dense.

#### **Staff Recommendation**

CPC Staff recommends approval of APPLICATION FOR SITE PLAN REVIEW #SP-02-2023 filed by Nickolas Asset Management LLC to revise the site plan for a self-storage unit facility located at 3640 Marathon Way.