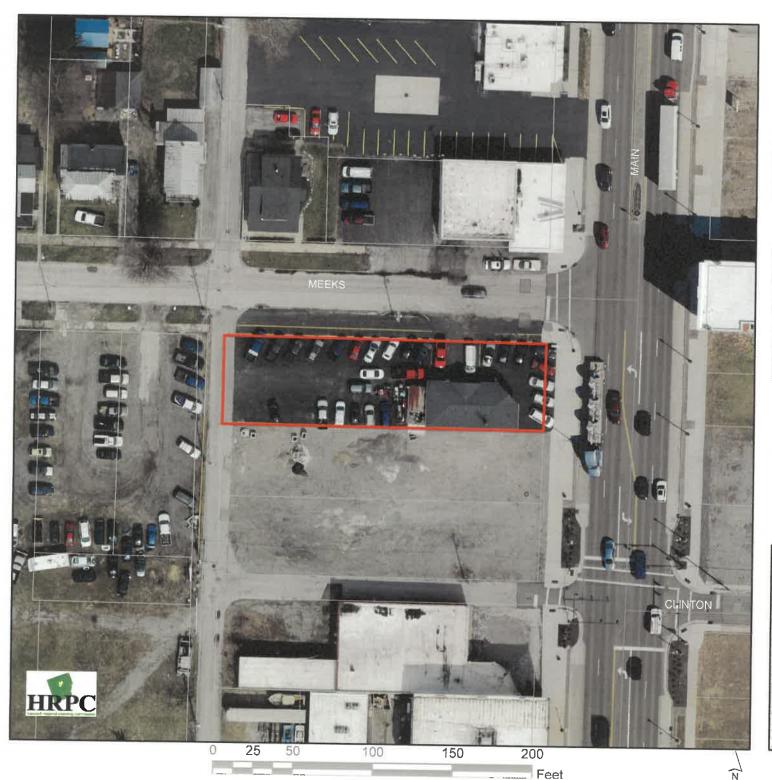

#### **General Information**

This request is located on the west side of N. Main Street at the southwest intersection with Meeks Avenue. It is zoned C-3 Downtown Commercial. To the north, south and east, it is also zoned C-3 Downtown Commercial. To the west, it is zoned C-2 General Commercial. It is located within the 100-year flood plain. The City of Findlay Land Use Plan designates the area as Downtown.

### **Parcel History**

The site is vacant after Snyder's Auto Mart closed.

# **Staff Analysis**

Mr. Lobdell plans to re-establish an auto sales business at 208 N. Main Street. The use has been discontinued for more than two years, which requires a conditional use to re-establish. The site has a 1,206 square foot commercial building from the previous business. It used to abut a neighboring building that was demolished as part of flood mitigation efforts.

Staff has concerns about the operating of an automotive sales business on such as small parcel. The lot is only 54 feet wide by 200 feet deep. As shown on the 2019 aerial, the previous owner parked as many cars on site as he could, and then his overflow inventory went on the property directly west of the site. This often led to cars parked on unimproved lots. This overflow area is no longer an option, as they do not have ownership of those parcels any longer.