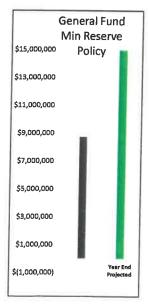

#### A set of summary financial reports for January 31, 2023:

- Summary of Year-To-Date Information as of January 31, 2023
- Financial Snapshot for General Fund as of January 31, 2023
- Open Projects Report as of January 31, 2023
- Cash & Investments as of January 31, 2023