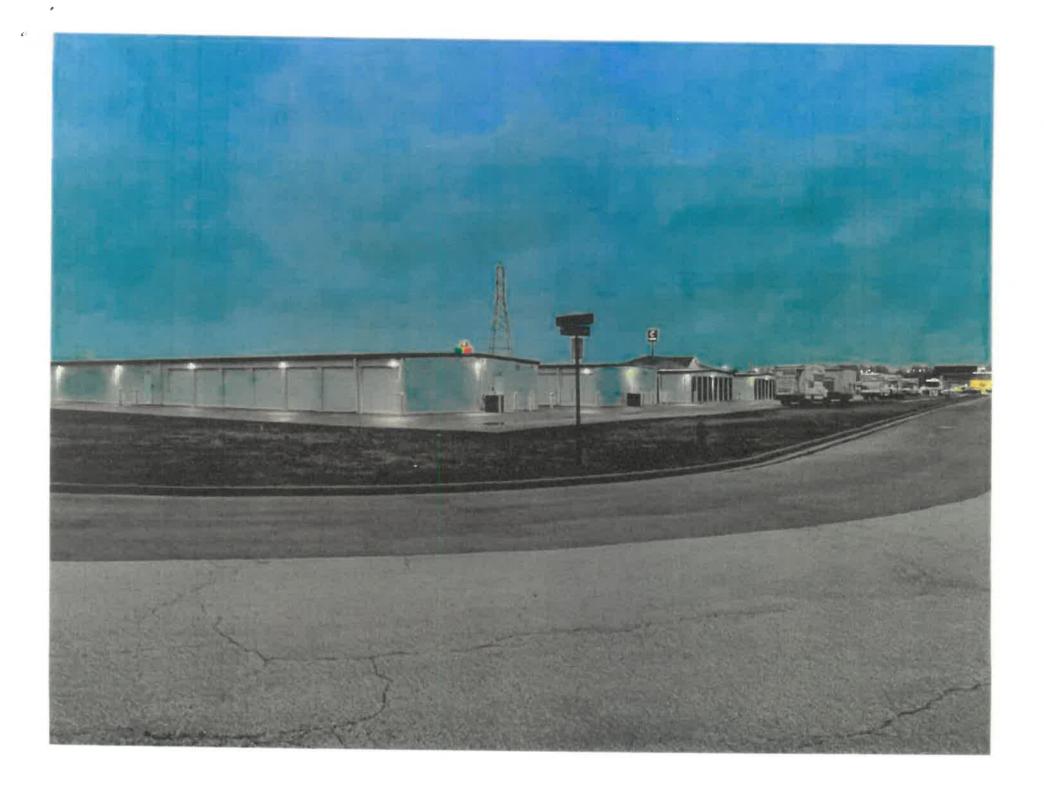

## TABLED ITEMS

1. APPLICATION FOR SITE PLAN REVIEW #SP-02-2023 filed by Nickolas Asset Management LLC to revise the site plan for a self-storage unit facility located at 3640 Marathon Way.

# TABLED ITEMS

1. APPLICATION FOR SITE PLAN REVIEW #SP-02-2023 filed by Nickolas Asset Management LLC to revise the site plan for a self-storage unit facility located at 3640 Marathon Way.

#### **General Information**

This request is located inside the circle created by Speedway Drive and Marathon Way. It is zoned I-1 Light Industrial. To the south and east is also zoned I-1. To the north and west is zoned C-2 General Commercial. It is not located within the 100-year flood plain. The City of Findlay Land Use Plan designates the area as Regional Commercial.

### **Parcel History**

This site has been developing storage units in phases since 2013.

# **Staff Analysis**

In July 2020, the site plan for phases 7-9 went through City Planning Commission. Phase 7 included 5 buildings in the center area of the parcel plus a stone lot in the northeast corner of the parcel. A new access point from the west side on Speedway Drive is proposed in this phase also. Phase 8 contains 6 units at the south end of the parcel and a new access from the south onto Speedway Drive. Phase 9 is in the northwest corner of the parcel and has 2 new buildings. Setbacks and spacing between buildings meet all requirements.

Outdoor Storage in I-1 was granted as a Conditional Use during that meeting with the condition for the site plan that screening be extended along the east side of the property.

At the January 12, 2023 meeting, the request was to modify the sidewalks on the site. The proposal last month would have seen the sidewalks connect to the existing sidewalk on Speedway Drive, taking it down the east side of the site, and connecting to the sidewalks at The Cube. After discussions with the City Engineer, it was determined that the sidewalk could go across the street rather than having the sidewalks on this site. This would alleviate the need to have people crossing the street twice to get use the sidewalk.

The other changes to the site plan involve the fencing and landscaping. The fencing has been removed from the site plan. The applicant indicated that they are unable to add fencing inside their easement area going diagonally along the north side of the site. To help improve the visual barrier, the applicant would increase the landscaping on the north and east side. The west side would still have landscaping, but it would be less dense.

#### **Staff Recommendation**

CPC Staff recommends approval of APPLICATION FOR SITE PLAN REVIEW #SP-02-2023 filed by Nickolas Asset Management LLC to revise the site plan for a self-storage unit facility located at 3640 Marathon Way.