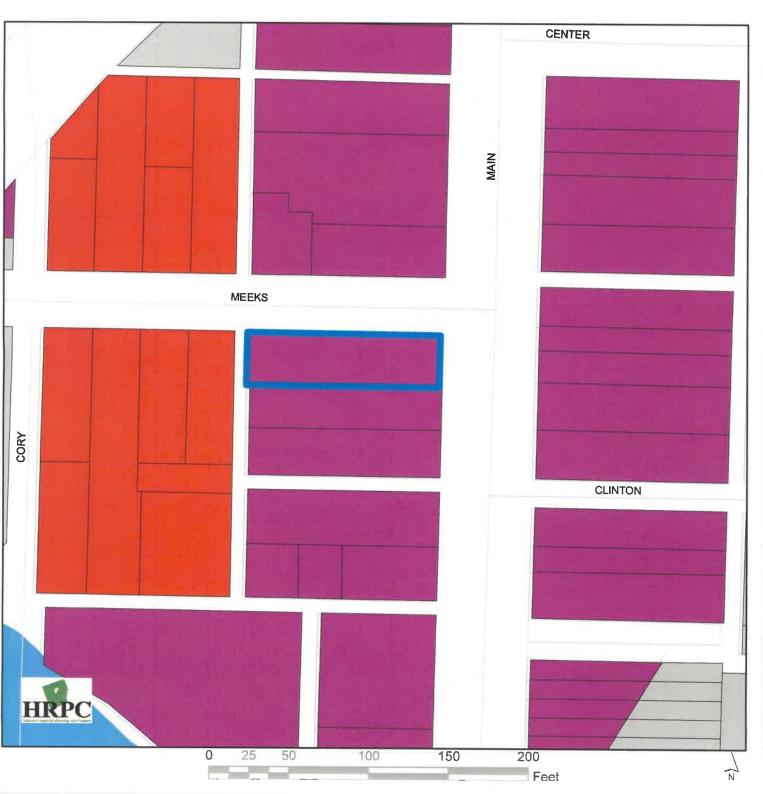

#### **General Information**

This request is located on the west side of N. Main Street at the southwest intersection with Meeks Avenue. It is zoned C-3 Downtown Commercial. To the north, south and east, it is also zoned C-3 Downtown Commercial. To the west, it is zoned C-2 General Commercial. It is located within the 100-year flood plain. The City of Findlay Land Use Plan designates the area as Downtown.

### **Parcel History**

The site is vacant after Snyder's Auto Mart closed.

#### **General Information**

This site is located on the south side of W. Main Cross Street between S. Cory Street and the first north/south alley to the west. It is zoned C-3 Downtown Commercial. All surrounding parcels are also zoned C-3. The parcel is located within the 100-year flood plain. The City of Findlay Land Use Map designates the area as Downtown.

#### **Parcel History**

The site is currently a parking lot.