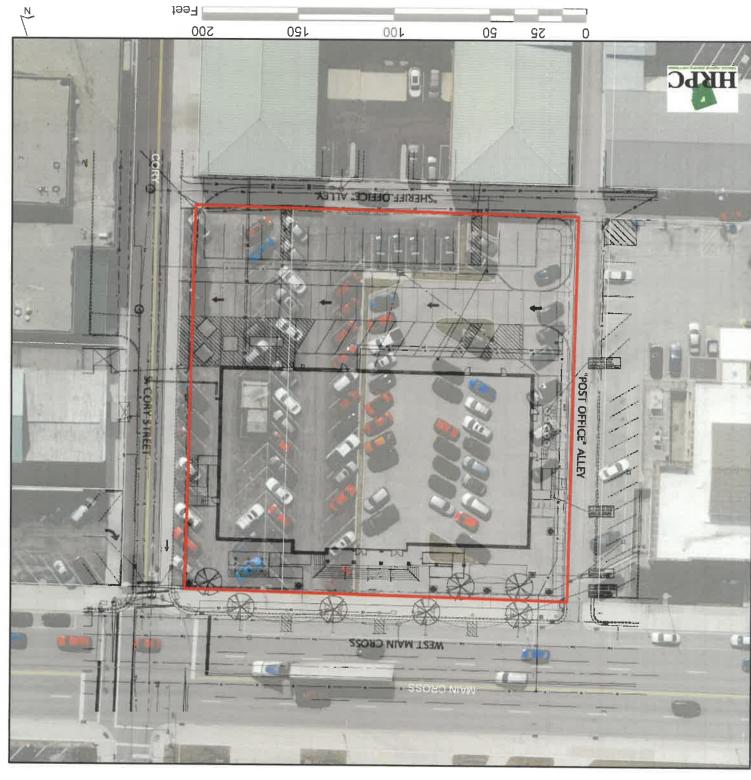

#### Staff Analysis

This is the updated site plan for the new three story judicial center. The plans for a new judicial center originally went to the Planning Commission in June 2020. At that time, the conditions for approval were to improve the circulation of the parking in the rear, add a fire hydrant, and work with engineering staff on water/sewer connections.

This updated site plan has addressed those issues. There is a new fire hydrant located near the southwest corner of the building. The parking has changed from 90-degree angle spots to angled parking. The drive aisle has been changed to one way, with the south side of the drive having parallel parking. There will be a six-foot high security fence to enclose the parking lot. The material has not been finalized, but the intent is to block the view of the parking lot. There will be a security gates for vehicles and pedestrians to enter this area. The parking off the "Sheriff Office" Alley will be for the use of the Sheriff's Office. They park some of their vehicles on this site long-term, as well as provide parking spots for their employees.

The area in front of the building has changed a bit from the original proposal. The front entrance is now set back off W. Main Cross Street. This was a request to allow people waiting for the courts to gather briefly before entering. This setback means that they will need a variance from the BZA to allow them to be further than 5 feet from the right-of-way. While they do not meet the standard for C-3, they are trying to meet the intent of the standard, and staff is supportive of the variance request.

The design of the building meets the architectural standards of the zoning code. As requested from the previous design, the streetscape is set to match the existing fixtures along W. Main Cross Street. The aesthetics will need further approval from the Downtown Design Review Board, which will meet February 15<sup>th</sup> to discuss.