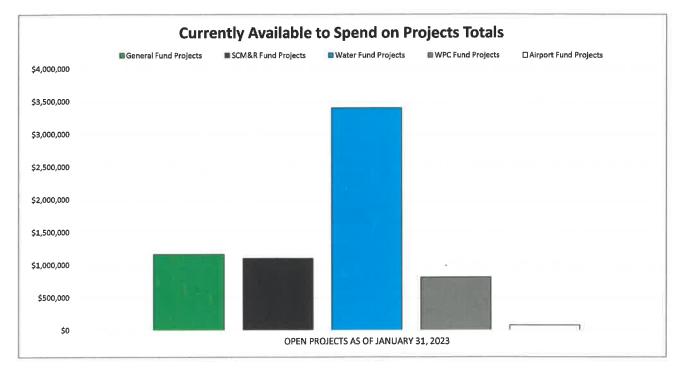

#### A set of summary financial reports for January 31, 2023:

- Summary of Year-To-Date Information as of January 31, 2023
- Financial Snapshot for General Fund as of January 31, 2023
- Open Projects Report as of January 31, 2023
- Cash & Investments as of January 31, 2023