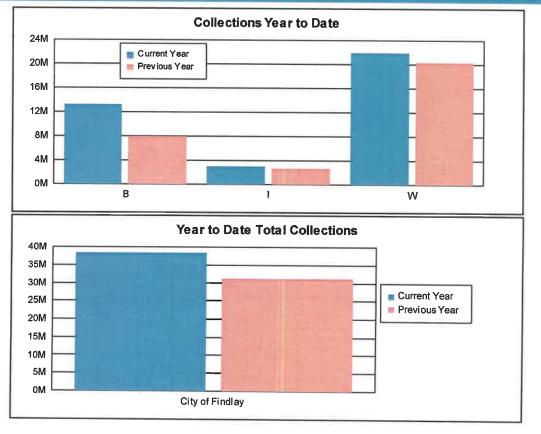

#### REPORTS OF MUNICIPAL OFFICERS AND MUNICIPAL DEPARTMENTS:

Findlay Municipal Court Activities Report – December 2022.

City Income Tax Monthly Collection Report – December 2022.

Precipitation and Reservoir levels report – fourth (4<sup>th</sup>) quarter October-December 2022.