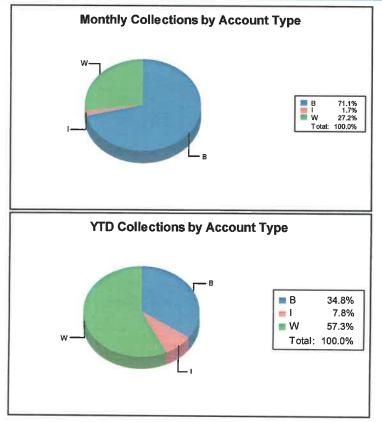

#### REPORTS OF MUNICIPAL OFFICERS AND MUNICIPAL DEPARTMENTS:

Findlay Municipal Court Activities Report – December 2022.

City Income Tax Monthly Collection Report – December 2022.

Precipitation and Reservoir levels report – fourth (4<sup>th</sup>) quarter October-December 2022.