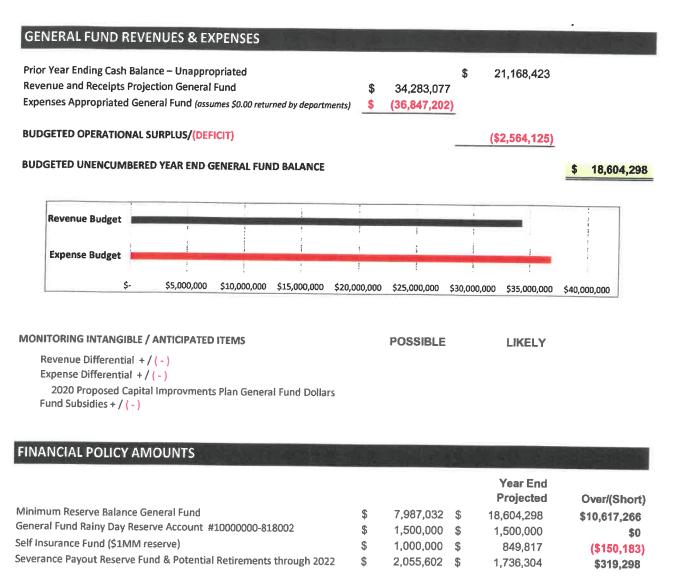

#### A set of summary financial reports for September 30, 2022:

- Summary of Year-To-Date Information as of September 30, 2022
- Financial Snapshot for General Fund as of September 30, 2022
- Open Projects Report as of September 30, 2022
- Cash & Investments as of September 30, 2022