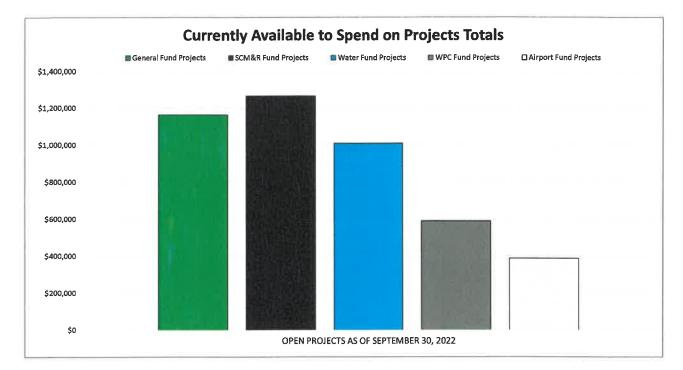

#### A set of summary financial reports for September 30, 2022:

- Summary of Year-To-Date Information as of September 30, 2022
- Financial Snapshot for General Fund as of September 30, 2022
- Open Projects Report as of September 30, 2022
- Cash & Investments as of September 30, 2022