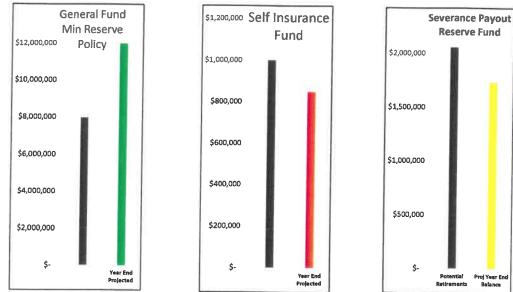

#### A set of summary financial reports for September 30, 2022:

- Summary of Year-To-Date Information as of September 30, 2022
- Financial Snapshot for General Fund as of September 30, 2022
- Open Projects Report as of September 30, 2022
- Cash & Investments as of September 30, 2022