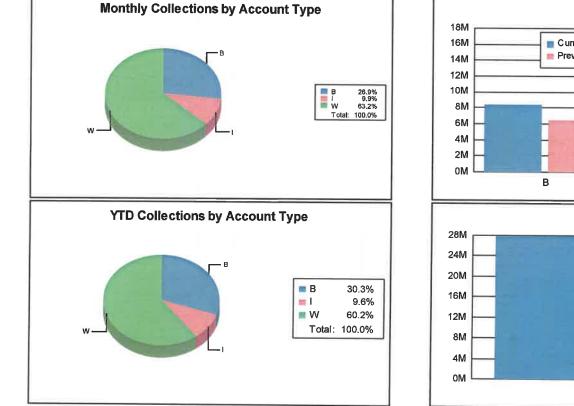

Findlay Police Department Activities Report –September 2022.

City Income Tax Monthly Collection Report - September 2022.

Findlay Fire Department Activities Report – September 2022.

Precipitation and Reservoir levels report – third (3<sup>rd</sup>) quarter July-September 2022.