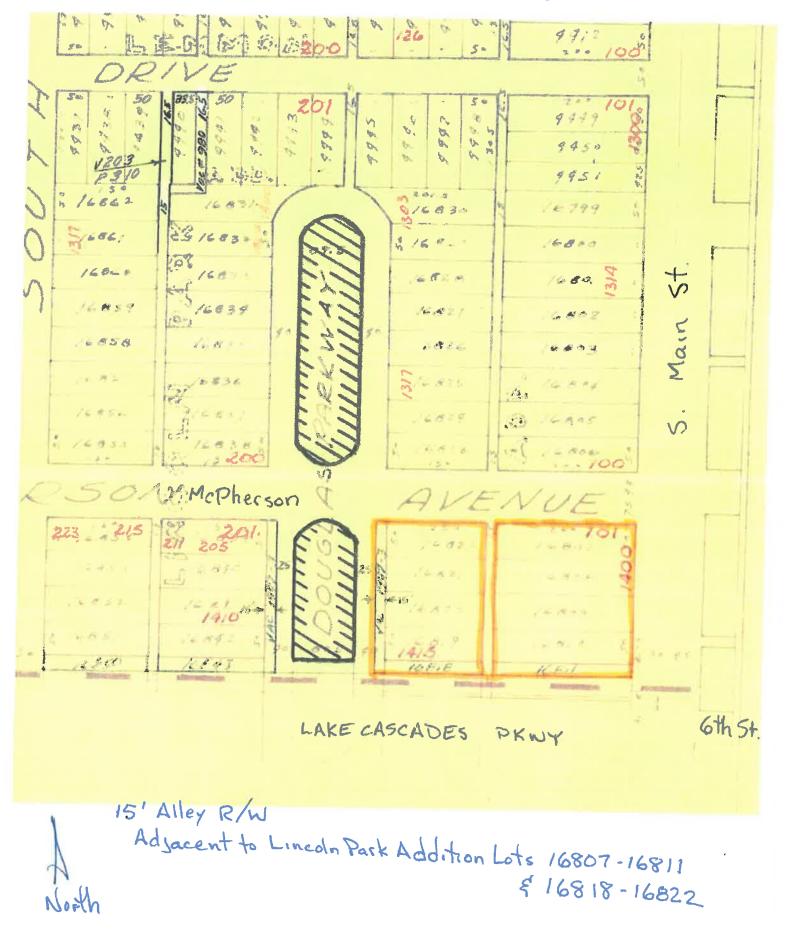

### **ALLEY/STREET VACATION PETITION**

| ADVERTISING AND FILING FEES PAID DATE<br>HONORABLE MAYOR AND COUNCIL, CITY OF FINDLAY, OHIO:<br>We, the undersigned, being owners of property abutting the requested<br><u>alley</u> vacation shown on the attached plat, respectfully petition<br>(street/alley)<br>your Honorable Body to vacate the <u>alley</u> described as:<br>street/alley<br><u>a 15 foot alley between W. McPherson and Lake Cascades Pkwy formerly</u><br><u>Vance Ave. east of Douglas Pkwy abutting Sherman Addition Block G and</u><br>inlots number 16815 through 16822.<br>Being further described as abutting the following described LOTS in the<br>SUBDIVISION of: Lincoln Park Addition<br>inlots number 16815 through 16822 and Sherman Addition Block G | FEE PAID                                                                                                                                                                                                                             | DATE                                                                                                                        |
|----------------------------------------------------------------------------------------------------------------------------------------------------------------------------------------------------------------------------------------------------------------------------------------------------------------------------------------------------------------------------------------------------------------------------------------------------------------------------------------------------------------------------------------------------------------------------------------------------------------------------------------------------------------------------------------------------------------------------------------------|--------------------------------------------------------------------------------------------------------------------------------------------------------------------------------------------------------------------------------------|-----------------------------------------------------------------------------------------------------------------------------|
| We, the undersigned, being owners of property abutting the requested<br><u>ailey</u> vacation shown on the attached plat, respectfully petition<br>(street/alley)<br>your Honorable Body to vacate the <u>alley</u> described as:<br><u>street/alley</u><br><u>a 15 foot alley between W. McPherson and Lake Cascades Pkwy formerly</u><br><u>Vance Ave. east of Douglas Pkwy abutting Sherman Addition Block G and</u><br><u>inlots number 16815 through 16822</u> .<br>Being further described as abutting the following described LOTS in the<br>SUBDIVISION of: Lincoln Park Addition                                                                                                                                                    | ADVERTISING AND FILING FEES PAID                                                                                                                                                                                                     | DATE                                                                                                                        |
| <u>ailey</u> vacation shown on the attached plat, respectfully petition<br>(street/alley)<br>your Honorable Body to vacate the <u>alley</u> described as:<br>street/alley<br><u>a 15 foot alley between W. McPherson and Lake Cascades Pkwy formerly</u><br><u>Vance Ave. east of Douglas Pkwy abutting Sherman Addition Block G and</u><br>inlots number 16815 through 16822.<br>Being further described as abutting the following described LOTS in the<br>SUBDIVISION of: Lincoln Park Addition                                                                                                                                                                                                                                           | HONORABLE MAYOR AND COUNCIL, CITY C                                                                                                                                                                                                  | )F FINDLAY, OHIO:                                                                                                           |
| street/alley<br><u>a 15 foot alley between W. McPherson and Lake Cascades Pkwy formerly</u><br><u>Vance Ave. east of Douglas Pkwy abutting Sherman Addition Block G and</u><br><u>inlots number 16815 through 16822</u> .<br>Being further described as abutting the following described LOTS in the<br>SUBDIVISION of: Lincoln Park Addition                                                                                                                                                                                                                                                                                                                                                                                                | alley vacation shown on the attact (street/alley)                                                                                                                                                                                    | hed plat, respectfully petition                                                                                             |
| Vance Ave. east of Douglas Pkwy abutting Sherman Addition Block G and<br>inlots number 16815 through 16822.<br>Being further described as abutting the following described LOTS in the<br>SUBDIVISION of: Lincoln Park Addition                                                                                                                                                                                                                                                                                                                                                                                                                                                                                                              | your Honorable Body to vacate the alley street/al                                                                                                                                                                                    | described as:<br>ley                                                                                                        |
| inlots number 16815 through 16822.<br>Being further described as abutting the following described LOTS in the<br>SUBDIVISION of: Lincoln Park Addition                                                                                                                                                                                                                                                                                                                                                                                                                                                                                                                                                                                       | a 15 foot alley between W. McPherson                                                                                                                                                                                                 | and Lake Cascades Pkwy formerly                                                                                             |
| SUBDIVISION of: Lincoln Park Addition                                                                                                                                                                                                                                                                                                                                                                                                                                                                                                                                                                                                                                                                                                        |                                                                                                                                                                                                                                      | ng Sherman Addition Block G and                                                                                             |
|                                                                                                                                                                                                                                                                                                                                                                                                                                                                                                                                                                                                                                                                                                                                              | SUBDIVISION of: Lincoln Park Addition                                                                                                                                                                                                | -                                                                                                                           |
| A \$75.00 fee is submitted to pay for the cost of vacating the above-described<br><u>alley</u> (street or alley)<br>We agree to pay all cost and/or assessments that are now or have been constructed<br>serving this property. Upon adoption of legislation, applicable advertising and filing<br>fees will be invoiced to the petitioner. A plat of the area showing the portion to be<br>vacated & a list of all property owners on that portion of the alley running from street<br>to street, but not in the request for vacation are attached.                                                                                                                                                                                         | <u>alley</u> (street or alley)<br>We agree to pay all cost and/or assessments<br>serving this property. Upon adoption of legis<br>fees will be invoiced to the petitioner. A plat<br>vacated & a list of all property owners on that | that are now or have been constructed<br>lation, applicable advertising and filing<br>of the area showing the portion to be |
| OWNER ADDRESS LOT NUMBER                                                                                                                                                                                                                                                                                                                                                                                                                                                                                                                                                                                                                                                                                                                     |                                                                                                                                                                                                                                      |                                                                                                                             |
| *EPIC Collaborations, LC 119 W. McPherson Ave. 580000247600                                                                                                                                                                                                                                                                                                                                                                                                                                                                                                                                                                                                                                                                                  | *EPIC Collaborations, LLC_119 W. McP                                                                                                                                                                                                 | herson Ave. 580000247600                                                                                                    |
| *This request is being made with the permission of EPIC Collaborations, LLC.                                                                                                                                                                                                                                                                                                                                                                                                                                                                                                                                                                                                                                                                 | *This request is being made with the p                                                                                                                                                                                               | ermission of EPIC Collaborations, LLC.                                                                                      |
|                                                                                                                                                                                                                                                                                                                                                                                                                                                                                                                                                                                                                                                                                                                                              |                                                                                                                                                                                                                                      |                                                                                                                             |
|                                                                                                                                                                                                                                                                                                                                                                                                                                                                                                                                                                                                                                                                                                                                              |                                                                                                                                                                                                                                      |                                                                                                                             |
|                                                                                                                                                                                                                                                                                                                                                                                                                                                                                                                                                                                                                                                                                                                                              |                                                                                                                                                                                                                                      |                                                                                                                             |
|                                                                                                                                                                                                                                                                                                                                                                                                                                                                                                                                                                                                                                                                                                                                              |                                                                                                                                                                                                                                      |                                                                                                                             |

In addition to the petition for an alley vacation being signed by the abutting property owners, which is notice, if said proposed alley vacation is less than the full alley running from street to street, either north and south or east and west as the case may be, then the Clerk will also send notices to the abutting property owners on that portion of the alley extended but not in the request for vacation. For example, if an alley runs from north to south from street A to street B, intersected by a east-west alley, and the request is to vacate the alley running from street A to the intersecting east-west alley, then the abutting property owners on the remaining portion of that north-south alley between street A and street B shall also receive notice of the petition to vacate from the Council Clerk. (Rules of Procedure, as amended, of Findlay City Council).