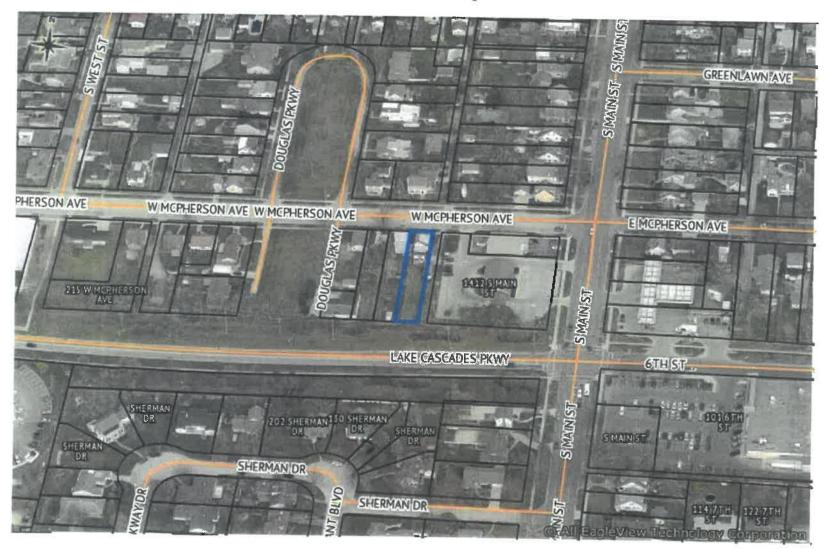

### Alley vacation request – 119 West McPherson

Anthony J. Coyne/Diane A. Calta, Attorneys for the applicant Mansour Gavin LPA is requesting a vacation of a fifteen foot (15') alley between West McPherson and Lake Cascades Parkway, formerly Vance Avenue, east of Douglas Parkway abutting Sherman Addition Block, G and inlots number 16815 through 16822. <u>Needs to be referred to City Planning Commission and Planning & Zoning Committee.</u>

### Zoning amendment request – 119 West McPherson

Anthony J. Coyne/Diane A. Calta, Attorneys for the applicant Mansour Gavin LPA would like to change the zoning of 119 West McPherson to C1 Local Commercial. It is currently zoned as R2 Residential. <u>Needs to be referred to City Planning Commission and Planning & Zoning Committee</u>.

# Vicinity Map 119 W. McPherson Avenue plus abutting 15 foot alley Currently R-2 Proposed C-1

11/18/2020