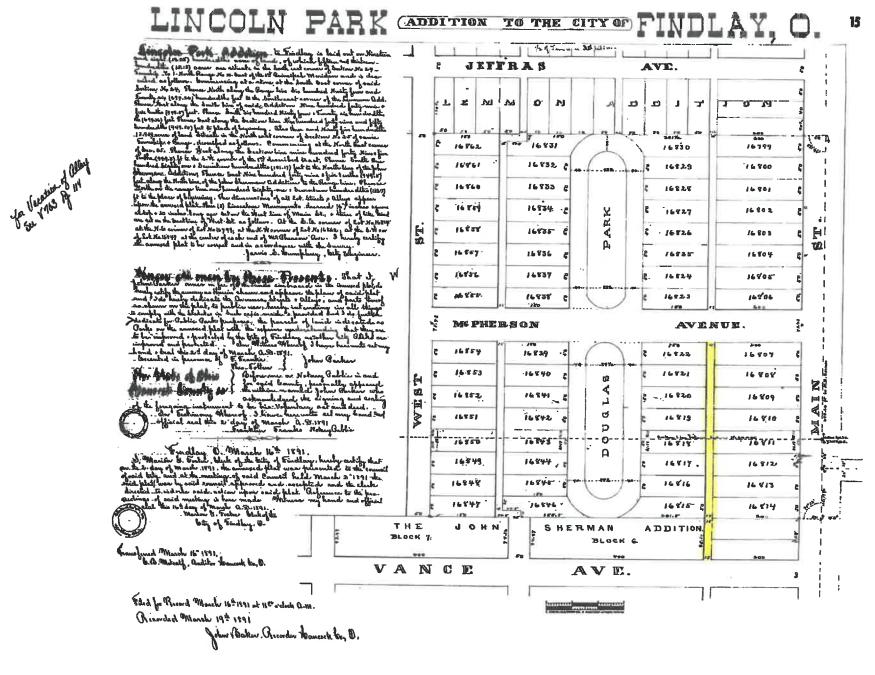

### **ALLEY/STREET VACATION PETITION**

| ADVERTISING AND FILING FEES PAID DATE<br>HONORABLE MAYOR AND COUNCIL, CITY OF FINDLAY, OHIO:<br>We, the undersigned, being owners of property abutting the requested<br><u>alley</u> vacation shown on the attached plat, respectfully petition<br>(street/alley)<br>your Honorable Body to vacate the <u>alley</u> described as:<br>street/alley<br><u>a 15 foot alley between W. McPherson and Lake Cascades Pkwy formerly</u><br><u>Vance Ave. east of Douglas Pkwy abutting Sherman Addition Block G and</u><br>inlots number 16815 through 16822.<br>Being further described as abutting the following described LOTS in the<br>SUBDIVISION of: Lincoln Park Addition<br>inlots number 16815 through 16822 and Sherman Addition Block G | FEE PAID                                                                                                                                                                                                                             | DATE                                                                                                                        |
|----------------------------------------------------------------------------------------------------------------------------------------------------------------------------------------------------------------------------------------------------------------------------------------------------------------------------------------------------------------------------------------------------------------------------------------------------------------------------------------------------------------------------------------------------------------------------------------------------------------------------------------------------------------------------------------------------------------------------------------------|--------------------------------------------------------------------------------------------------------------------------------------------------------------------------------------------------------------------------------------|-----------------------------------------------------------------------------------------------------------------------------|
| We, the undersigned, being owners of property abutting the requested<br><u>ailey</u> vacation shown on the attached plat, respectfully petition<br>(street/alley)<br>your Honorable Body to vacate the <u>alley</u> described as:<br><u>street/alley</u><br><u>a 15 foot alley between W. McPherson and Lake Cascades Pkwy formerly</u><br><u>Vance Ave. east of Douglas Pkwy abutting Sherman Addition Block G and</u><br><u>inlots number 16815 through 16822</u> .<br>Being further described as abutting the following described LOTS in the<br>SUBDIVISION of: Lincoln Park Addition                                                                                                                                                    | ADVERTISING AND FILING FEES PAID                                                                                                                                                                                                     | DATE                                                                                                                        |
| <u>ailey</u> vacation shown on the attached plat, respectfully petition<br>(street/alley)<br>your Honorable Body to vacate the <u>alley</u> described as:<br>street/alley<br><u>a 15 foot alley between W. McPherson and Lake Cascades Pkwy formerly</u><br><u>Vance Ave. east of Douglas Pkwy abutting Sherman Addition Block G and</u><br>inlots number 16815 through 16822.<br>Being further described as abutting the following described LOTS in the<br>SUBDIVISION of: Lincoln Park Addition                                                                                                                                                                                                                                           | HONORABLE MAYOR AND COUNCIL, CITY C                                                                                                                                                                                                  | )F FINDLAY, OHIO:                                                                                                           |
| street/alley<br><u>a 15 foot alley between W. McPherson and Lake Cascades Pkwy formerly</u><br><u>Vance Ave. east of Douglas Pkwy abutting Sherman Addition Block G and</u><br><u>inlots number 16815 through 16822</u> .<br>Being further described as abutting the following described LOTS in the<br>SUBDIVISION of: Lincoln Park Addition                                                                                                                                                                                                                                                                                                                                                                                                | alley vacation shown on the attact (street/alley)                                                                                                                                                                                    | hed plat, respectfully petition                                                                                             |
| Vance Ave. east of Douglas Pkwy abutting Sherman Addition Block G and<br>inlots number 16815 through 16822.<br>Being further described as abutting the following described LOTS in the<br>SUBDIVISION of: Lincoln Park Addition                                                                                                                                                                                                                                                                                                                                                                                                                                                                                                              | your Honorable Body to vacate the alley street/al                                                                                                                                                                                    | described as:<br>ley                                                                                                        |
| inlots number 16815 through 16822.<br>Being further described as abutting the following described LOTS in the<br>SUBDIVISION of: Lincoln Park Addition                                                                                                                                                                                                                                                                                                                                                                                                                                                                                                                                                                                       | a 15 foot alley between W. McPherson                                                                                                                                                                                                 | and Lake Cascades Pkwy formerly                                                                                             |
| SUBDIVISION of: Lincoln Park Addition                                                                                                                                                                                                                                                                                                                                                                                                                                                                                                                                                                                                                                                                                                        |                                                                                                                                                                                                                                      | ng Sherman Addition Block G and                                                                                             |
|                                                                                                                                                                                                                                                                                                                                                                                                                                                                                                                                                                                                                                                                                                                                              | SUBDIVISION of: Lincoln Park Addition                                                                                                                                                                                                | -                                                                                                                           |
| A \$75.00 fee is submitted to pay for the cost of vacating the above-described<br><u>alley</u> (street or alley)<br>We agree to pay all cost and/or assessments that are now or have been constructed<br>serving this property. Upon adoption of legislation, applicable advertising and filing<br>fees will be invoiced to the petitioner. A plat of the area showing the portion to be<br>vacated & a list of all property owners on that portion of the alley running from street<br>to street, but not in the request for vacation are attached.                                                                                                                                                                                         | <u>alley</u> (street or alley)<br>We agree to pay all cost and/or assessments<br>serving this property. Upon adoption of legis<br>fees will be invoiced to the petitioner. A plat<br>vacated & a list of all property owners on that | that are now or have been constructed<br>lation, applicable advertising and filing<br>of the area showing the portion to be |
| OWNER ADDRESS LOT NUMBER                                                                                                                                                                                                                                                                                                                                                                                                                                                                                                                                                                                                                                                                                                                     |                                                                                                                                                                                                                                      |                                                                                                                             |
| *EPIC Collaborations, LC 119 W. McPherson Ave. 580000247600                                                                                                                                                                                                                                                                                                                                                                                                                                                                                                                                                                                                                                                                                  | *EPIC Collaborations, LLC_119 W. McP                                                                                                                                                                                                 | herson Ave. 580000247600                                                                                                    |
| *This request is being made with the permission of EPIC Collaborations, LLC.                                                                                                                                                                                                                                                                                                                                                                                                                                                                                                                                                                                                                                                                 | *This request is being made with the p                                                                                                                                                                                               | ermission of EPIC Collaborations, LLC.                                                                                      |
|                                                                                                                                                                                                                                                                                                                                                                                                                                                                                                                                                                                                                                                                                                                                              |                                                                                                                                                                                                                                      |                                                                                                                             |
|                                                                                                                                                                                                                                                                                                                                                                                                                                                                                                                                                                                                                                                                                                                                              |                                                                                                                                                                                                                                      |                                                                                                                             |
|                                                                                                                                                                                                                                                                                                                                                                                                                                                                                                                                                                                                                                                                                                                                              |                                                                                                                                                                                                                                      |                                                                                                                             |
|                                                                                                                                                                                                                                                                                                                                                                                                                                                                                                                                                                                                                                                                                                                                              |                                                                                                                                                                                                                                      |                                                                                                                             |

(-----) (eignaturo tri contact r ciouri)

**OFFICE USE ONLY** 

THE COMPTENT (CHEMICORE) LEON, DESCRIPTION Silumind in the City of Finding County of Mercack and State of China

<u>Barand J</u> Salet Hindre Eldani Themmed Bjohl Hendred and Dight (Nasci) and being in the Linean Park AddRes to the anit City of Finites Chin.

<u>Barrat S.</u> John Manhar Shdana Tanasand Eight Hundrad Aline (168011) in the Lincoln Part: Addition to add City of Pinding, Chin.

Percent JP. The Martin JP dest of Lot #18870 in the Lincols Park Addition, Separate with recorded alloyer entitients in and concerns.