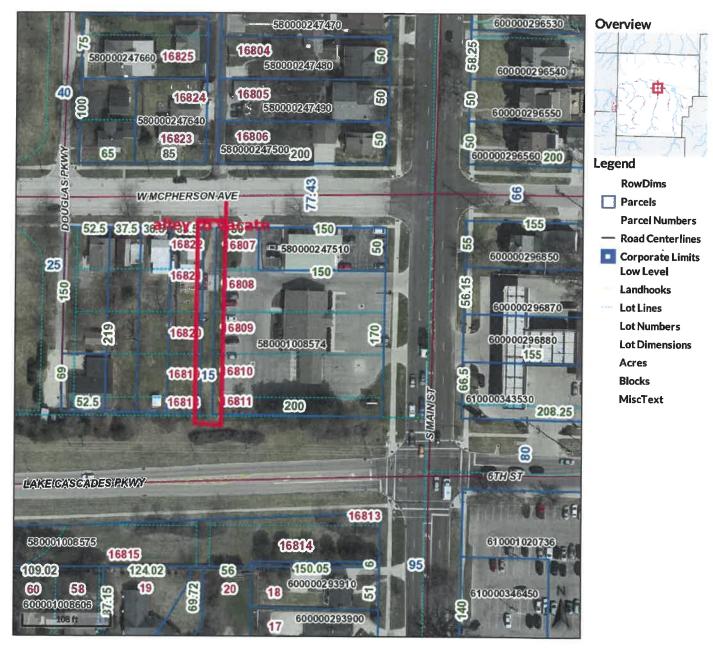

### Alley vacation request – 119 West McPherson

Anthony J. Coyne/Diane A. Calta, Attorneys for the applicant Mansour Gavin LPA is requesting a vacation of a fifteen foot (15') alley between West McPherson and Lake Cascades Parkway, formerly Vance Avenue, east of Douglas Parkway abutting Sherman Addition Block, G and inlots number 16815 through 16822. <u>Needs to be referred to City Planning Commission and Planning & Zoning Committee.</u>

ADDRESS 119 W. McPherson Avenue SUBDIVISION Lin on Park Addition

LOT No.(s) 580000247600- Inlots Numbers 16819, 16820, 16821 and 16822plus the adjacent 15 foot alley to be vacated (vacation pending)

If a rezoning request involves more than one parcel, City C dia requires that the petition be signed by the owners of at least fifty per cent (50%) of the frontage of the lots under consideration. If applicable, owners must fill in the following section: