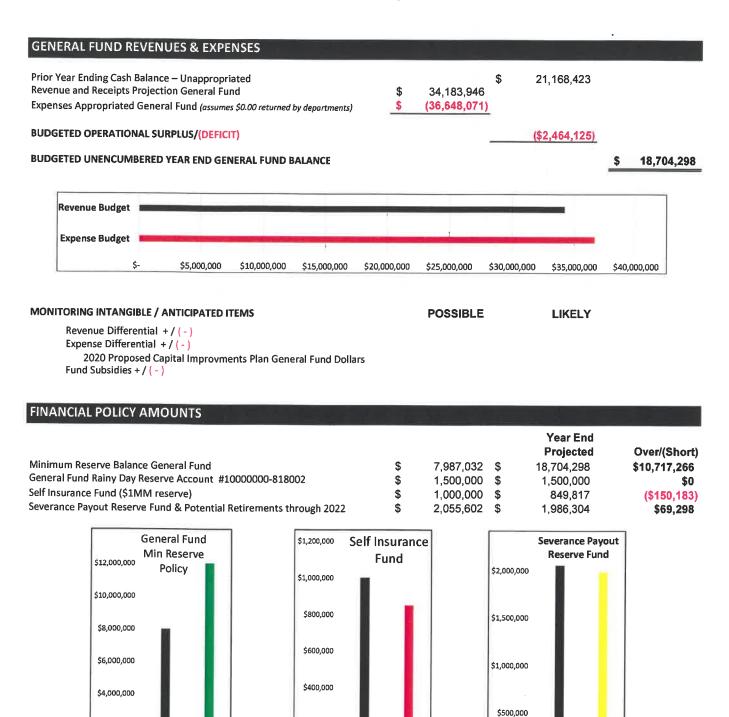

### A set of summary financial reports for August 31, 2022:

- Summary of Year-To-Date Information as of August 31, 2022
- Open Projects Report as of August 31, 2022
- Cash & Investments as of August 31, 2022
- Financial Snapshot for General Fund as of August 31, 2022