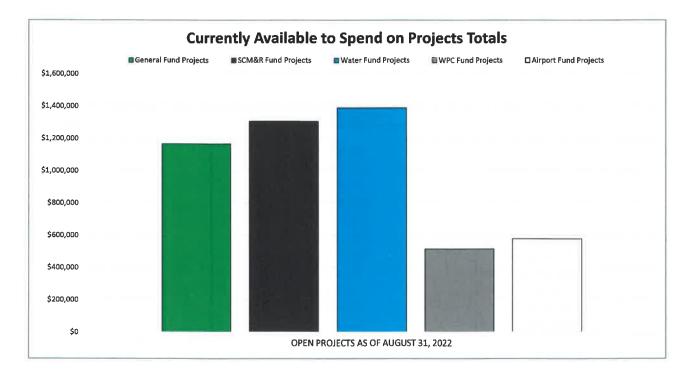

### A set of summary financial reports for August 31, 2022:

- Summary of Year-To-Date Information as of August 31, 2022
- Open Projects Report as of August 31, 2022
- Cash & Investments as of August 31, 2022
- Financial Snapshot for General Fund as of August 31, 2022