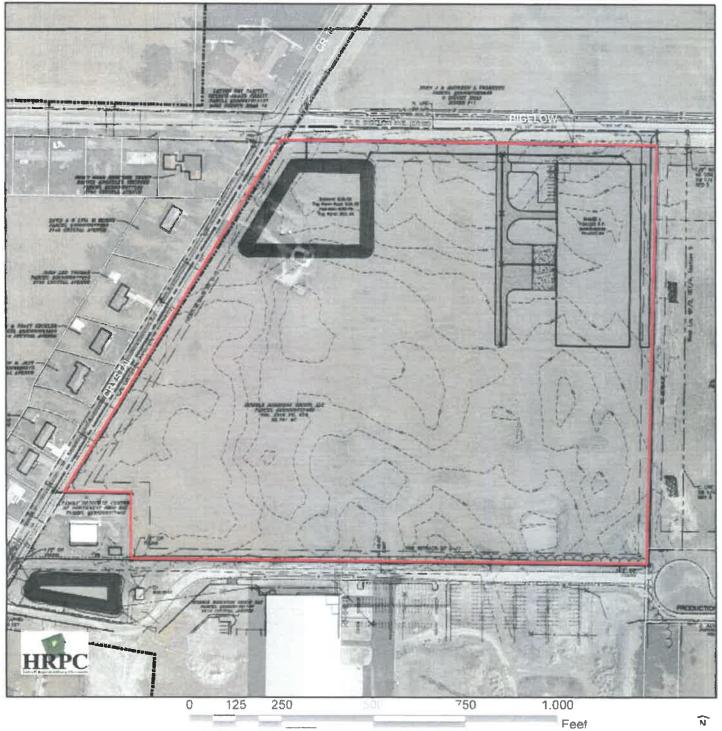

e than one (1) acre so the applicant will eed to comply with the City of Findlay's Erosion & Sediment Control Ordinance.

#### *Recommendations:* Approval of the Site Plan

The following permits may be required prior to construction:

- Water Tap Permit x1
- Water Service Tap x1
- Sanitary Sewer Tap Permit x1
- Storm Sewer Tap Permit x1
- Curb Cut x 2

#### **FIRE PREVENTION**

No Comment

#### RECOMMENDATION

CPC Staff recommends approval of APPLICATION FOR SITE PLAN REVIEW #SP-20-2022 filed by the Humble Robinson for a new 100,000 square foot industrial building on parcel 210000077400 located at the SE corner of the intersection of E. Bigelow Avenue and Crystal Avenue subject to the following conditions:

- Add Level 2, Option 3 screening along Crystal Avenue
- Complete a traffic study



# SP-20-2022

APPLICATION FOR SITE PLAN REVIEW filed by the Humble Robinson for a new 100,000 square foot industrial building on parcel 210000077400 located at the SE corner of the intersection of E. Bigelow Avenue and Crystal Avenue



Findlay Locator Map





# TREASURER'S OFFICE

318 Dorney Plaza, Room 313 Findlay, OH 45840-3346 Telephone: 419-424-7107 • Fax: 419-424-7866

# Treasurer's Reconciliation for August 31, 2022

### **TREASURER**

### <u>AUDITOR</u>

| Fifth Third Initial       |                 |                          |               |
|---------------------------|-----------------|--------------------------|---------------|
| Balance                   | 4,980,166.38    |                          |               |
| - Withdrawals ()          | (17,016,681.99) |