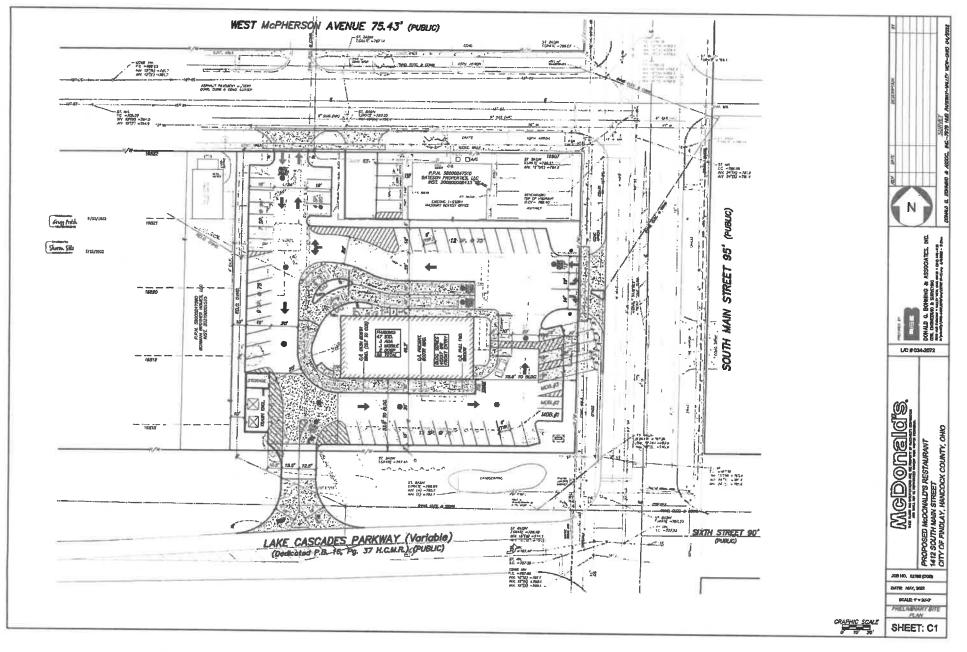

# ORDINANCE NO. 2022-097 (Real Estate Purchase Agreement – seller) requires three (3) readings first reading AN ORDINANCE AUTHORIZING THE MAYOR OF THE CITY OF FINDLAY, OHIO TO ENTER INTO A REAL ESTATE PURCHASE AGREEMENT WITH REMINGTON ARMS FOR THE PURCHASE OF PROPERTIES LOCATED ON BANK STREET AND EAST HOBART STREET, AND DECLARING AN EMERGENCY.

### Mayor Muryn - acquisition of Bank Street and East Hobart Street properties

During an executive session in August, Mayor Muryn informed City Council that the Bankruptcy Manager for Remington Arms had contacted her about their desire to sell the properties located at Bank Street and East Hobart Street. The City of Findlay has leased these properties since 1999 for baseball fields near Emory Adams Park. Following that discussion, she moved forward with negotiations as agreed upon. Legislation authorizing the Mayor to enter into a purchasing agreement for the purchase of two (2) parcels located on Bank Street and East Hobart Street as specified in the purchase agreement and as listed on the legislation for the purchase price of ninety thousand dollars (\$90,000.00) is requested. The agreement is in line with the previously discussed purchase price parameters and additional requests of an Environmental Phase I report, title insurance, and seller covering all closing costs. These fields are regularly used by City residents for baseball at various levels. Additionally, replacing these fields at a new location would be north of two hundred thousand dollars (\$200,000.00) which would not include any necessary land acquisition needed. Ordinance No. 2022-097 was created.