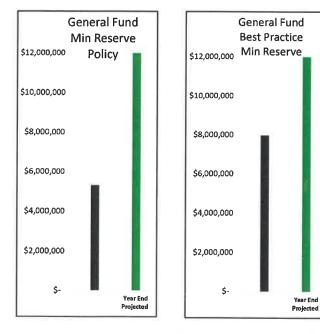

#### A set of summary financial reports for February 28, 2022:

- Summary of Year-To-Date Information as of February 28, 2022
- Financial Snapshot for General Fund as of February 28, 2022
- Open Projects Report as of February 28, 2022
- Cash & Investments as of February 28, 2022