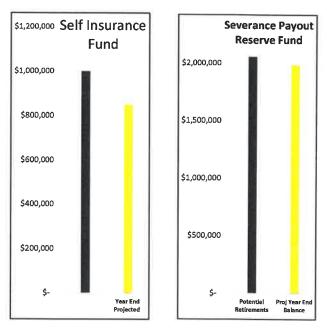

#### A set of summary financial reports for February 28, 2022:

- Summary of Year-To-Date Information as of February 28, 2022
- Financial Snapshot for General Fund as of February 28, 2022
- Open Projects Report as of February 28, 2022
- Cash & Investments as of February 28, 2022