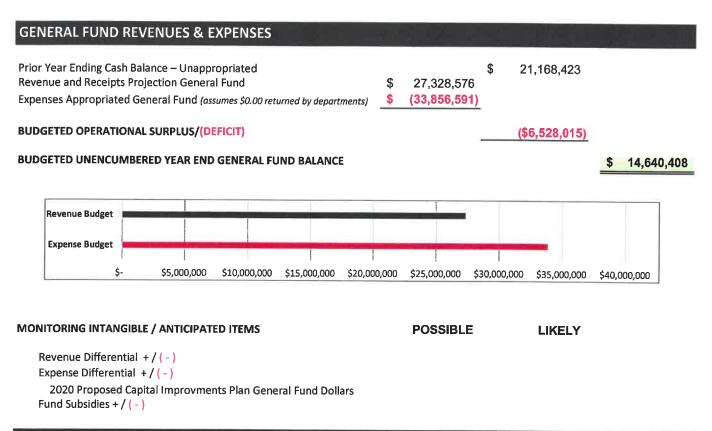

#### A set of summary financial reports for February 28, 2022:

- Summary of Year-To-Date Information as of February 28, 2022
- Financial Snapshot for General Fund as of February 28, 2022
- Open Projects Report as of February 28, 2022
- Cash & Investments as of February 28, 2022