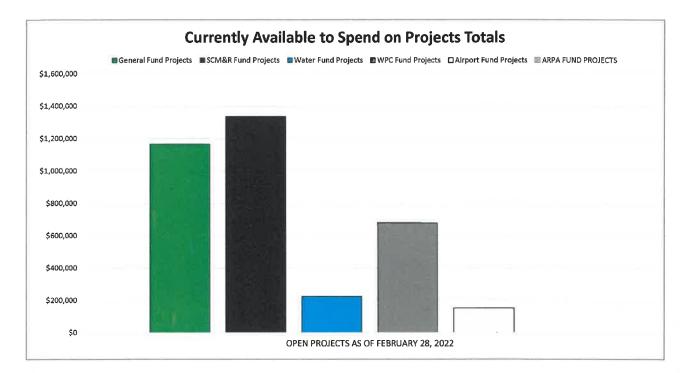

#### A set of summary financial reports for February 28, 2022:

- Summary of Year-To-Date Information as of February 28, 2022
- Financial Snapshot for General Fund as of February 28, 2022
- Open Projects Report as of February 28, 2022
- Cash & Investments as of February 28, 2022