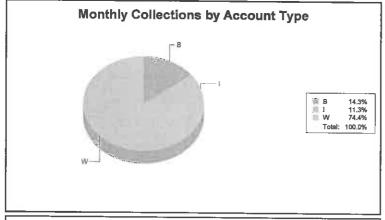

# Monthly Collection Report to Findlay Council

June 2017

Total collections for June 2017: \$1,644,819.74

|             | 2017                | 2016          |                    |
|-------------|---------------------|---------------|--------------------|
|             | <u>Year-to-date</u> | Year-to-date  | <u>Variance</u>    |
| Withholders | 9,506,218.49        | 9,417,574.29  | 88,644.20          |
| Individuals | 1,637,305.75        | 1,667,239.36  | -29,933.61         |
| Businesses  | 1,482,748.62        | 2,319,610.63  | <u>-836,862.01</u> |
| Totals      | 12,626,272.86       | 13,404,424.28 | -778,151.42        |
|             |                     |               | -5.81%             |

# For Period June 1, 2017 through June 30, 2017 City of Findlay

| Account | Monthly      | 2017          | 2016          | Increase    | % Change       | 2017          | Previous Year(s) |
|---------|--------------|---------------|---------------|-------------|----------------|---------------|------------------|
| Type    | Total        | Year to Date  | Year to Date  | (Decrease)  |                | Month to Date | Month to Date    |
| W       | 1,223,437.36 | 9,506,218.49  | 9,417,574.29  | 88,644.20   | 0.94           | 1,222,374.59  | 1,062.77         |
| I       | 186,059.90   | 1,637,305.75  | 1,667,239.36  | -29,933.61  | -1.80          | 139,747.65    | 46,312.25        |
| B       | 235,322.48   | 1,482,748.62  | 2,319,610.63  | -836,862.01 | <b>-36.</b> 08 | 118,179.95    | 117,142.53       |
| Totals: | 1,644,819.74 | 12,626,272.86 | 13,404,424.28 | -778,151.42 | -5.81          | 1,480,302.19  | 164,517.55       |