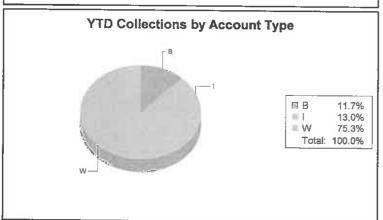

# Monthly Collection Report to Findlay Council

June 2017

Total collections for June 2017: \$1,644,819.74

|             | 2017                | 2016          |                    |
|-------------|---------------------|---------------|--------------------|
|             | <u>Year-to-date</u> | Year-to-date  | <u>Variance</u>    |
| Withholders | 9,506,218.49        | 9,417,574.29  | 88,644.20          |
| Individuals | 1,637,305.75        | 1,667,239.36  | -29,933.61         |
| Businesses  | 1,482,748.62        | 2,319,610.63  | <u>-836,862.01</u> |
| Totals      | 12,626,272.86       | 13,404,424.28 | -778,151.42        |
|             |                     |               | -5.81%             |