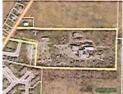

# **CONTIGUOUS PARCELS**

| PARCEL NUMBER | ADDRESS               | CURRENT OWNER                      | ZONING CODE      |
|---------------|-----------------------|------------------------------------|------------------|
|               |                       |                                    |                  |
| 23-1029549    | 0 BRIGHT ROAD         | JOHN J VOORHEES IRREVOCABLE TRUST  | I-1              |
| 23-1029550    | O BRIGHT ROAD         | JOHN J VOORHEES IRREVOCABLE TRUST  | I-1              |
| 57-1002672    | 1800 PRODUCTION DRIVE | OHIO LOGISTICS II LLC              | I-1              |
| 57-1002671    | 1801 PRODUCTION DRIVE | GS WIRING SUSTEMS INC              | I-1              |
| 21-1030170    | 2440 BRIGHT ROAD      | LESA M SMITH                       | C-2              |
| 57-1019009    | 0 KEITH PARKWAY       | RANDOLPH C STRAUCH                 | C-2              |
| 33-1022538    | 2615 CRYSTAL AVE      | DREICHEN LTD                       | M-1 (MARION TWP) |
| 33-1022540    | 0 E MELROSE AVE       | RANDOLPH C STRAUCH                 | C-2              |
| 33-77400      | 2749 CRYSTAL AVE      | TODD HENGSTELER, SHELLY HENGSTELER | R-2 (MARION TWP) |
| 61-1020606    | 0 COUNTY RD 95        | PAXCO LTD                          | C-2              |

All of the parcels contiguous to the Parcel are zoned either C-2 or I-1, to-wit:

- 1. The parcels to the immediate east of the Parcel (and east of Bright Road), which constitute the Northwest corner of the Tall Timbers industrial park, are zoned I-1.
- The three parcels to the immediate south are zoned C-2. Two of the three parcels are agricultural use, and the third parcel abutting Bright Road (Parcel No. 210001030170) is a church (The ROCK).
- 3. The two parcels to the west are located in Marion Township and are zoned R-2 (Parcel No. 330000077400, Two Family Residential) and M-1 (Parcel No. 33001022538, Restricted Industrial). The former parcel is currently agricultural use while the latter parcel is an abandoned concrete facility.
- 4. The two parcels north of Bigelow Road (Parcel Nos. 230001029549 and 230001029550) are already zoned I-1.
- 5. The immediate northeast parcel (Parcel No. 610001020606), at the southwest corner of Bigelow and Bright, is zoned C-2, and is owned by an affiliate of Petitioner.