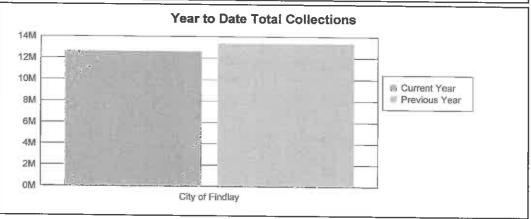

# Monthly Collection Report to Findlay Council

June 2017

Total collections for June 2017: \$1,644,819.74

|             | 2017                | 2016          |                    |
|-------------|---------------------|---------------|--------------------|
|             | <u>Year-to-date</u> | Year-to-date  | <u>Variance</u>    |
| Withholders | 9,506,218.49        | 9,417,574.29  | 88,644.20          |
| Individuals | 1,637,305.75        | 1,667,239.36  | -29,933.61         |
| Businesses  | 1,482,748.62        | 2,319,610.63  | <u>-836,862.01</u> |
| Totals      | 12,626,272.86       | 13,404,424.28 | -778,151.42        |
|             |                     |               | -5.81%             |

# For Period June 1, 2017 through June 30, 2017 City of Findlay

| Account | Monthly      | 2017          | 2016          | Increase    | % Change       | 2017          | Previous Year(s) |
|---------|--------------|---------------|---------------|-------------|----------------|---------------|------------------|
| Type    | Total        | Year to Date  | Year to Date  | (Decrease)  |                | Month to Date | Month to Date    |
| W       | 1,223,437.36 | 9,506,218.49  | 9,417,574.29  | 88,644.20   | 0.94           | 1,222,374.59  | 1,062.77         |
| I       | 186,059.90   | 1,637,305.75  | 1,667,239.36  | -29,933.61  | -1.80          | 139,747.65    | 46,312.25        |
| B       | 235,322.48   | 1,482,748.62  | 2,319,610.63  | -836,862.01 | <b>-36.</b> 08 | 118,179.95    | 117,142.53       |
| Totals: | 1,644,819.74 | 12,626,272.86 | 13,404,424.28 | -778,151.42 | -5.81          | 1,480,302.19  | 164,517.55       |