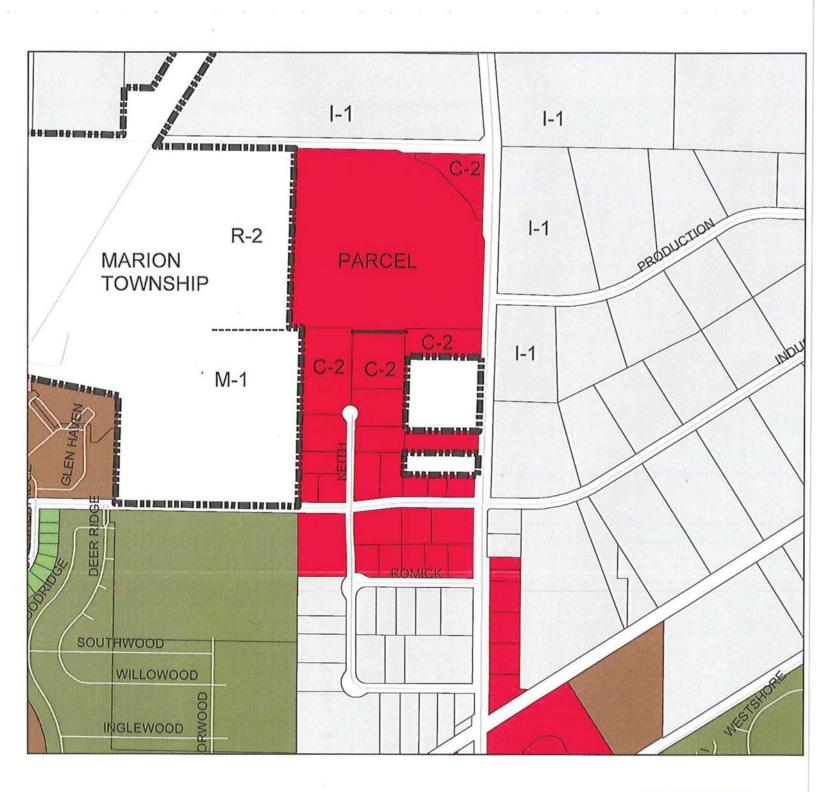

All of the parcels contiguous to the Parcel are zoned either C-2 or I-1, to-wit:

- 1. The parcels to the immediate east of the Parcel (and east of Bright Road), which constitute the Northwest corner of the Tall Timbers industrial park, are zoned I-1.
- The three parcels to the immediate south are zoned C-2. Two of the three parcels are agricultural use, and the third parcel abutting Bright Road (Parcel No. 210001030170) is a church (The ROCK).
- 3. The two parcels to the west are located in Marion Township and are zoned R-2 (Parcel No. 330000077400, Two Family Residential) and M-1 (Parcel No. 33001022538, Restricted Industrial). The former parcel is currently agricultural use while the latter parcel is an abandoned concrete facility.
- 4. The two parcels north of Bigelow Road (Parcel Nos. 230001029549 and 230001029550) are already zoned I-1.
- 5. The immediate northeast parcel (Parcel No. 610001020606), at the southwest corner of Bigelow and Bright, is zoned C-2, and is owned by an affiliate of Petitioner.

See attached Exhibit A for further reference and convenience. Such Exhibit is taken from the 2012 City of Findlay Zoning Map and is not an exact layout of all of the parcels.

As such, the rezoning of the Parcel from C-2 to I-1 will not affect the character of the contiguous parcels. Moreover, such rezoning does not contradict the City of Findlay's overall 2007 Land Use Plan.

# **CONTIGUOUS PARCELS**

| PARCEL NUMBER | ADDRESS               | CURRENT OWNER                      | ZONING CODE      |
|---------------|-----------------------|------------------------------------|------------------|
|               |                       |                                    |                  |
| 23-1029549    | 0 BRIGHT ROAD         | JOHN J VOORHEES IRREVOCABLE TRUST  | I-1              |
| 23-1029550    | O BRIGHT ROAD         | JOHN J VOORHEES IRREVOCABLE TRUST  | I-1              |
| 57-1002672    | 1800 PRODUCTION DRIVE | OHIO LOGISTICS II LLC              | I-1              |
| 57-1002671    | 1801 PRODUCTION DRIVE | GS WIRING SUSTEMS INC              | I-1              |
| 21-1030170    | 2440 BRIGHT ROAD      | LESA M SMITH                       | C-2              |
| 57-1019009    | 0 KEITH PARKWAY       | RANDOLPH C STRAUCH                 | C-2              |
| 33-1022538    | 2615 CRYSTAL AVE      | DREICHEN LTD                       | M-1 (MARION TWP) |
| 33-1022540    | 0 E MELROSE AVE       | RANDOLPH C STRAUCH                 | C-2              |
| 33-77400      | 2749 CRYSTAL AVE      | TODD HENGSTELER, SHELLY HENGSTELER | R-2 (MARION TWP) |
| 61-1020606    | 0 COUNTY RD 95        | PAXCO LTD                          | C-2              |