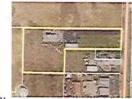

# **CONTIGUOUS PARCELS**

| PARCEL NUMBER | ADDRESS               | CURRENT OWNER                      | ZONING CODE      |
|---------------|-----------------------|------------------------------------|------------------|
|               |                       |                                    |                  |
| 23-1029549    | 0 BRIGHT ROAD         | JOHN J VOORHEES IRREVOCABLE TRUST  | I-1              |
| 23-1029550    | O BRIGHT ROAD         | JOHN J VOORHEES IRREVOCABLE TRUST  | I-1              |
| 57-1002672    | 1800 PRODUCTION DRIVE | OHIO LOGISTICS II LLC              | I-1              |
| 57-1002671    | 1801 PRODUCTION DRIVE | GS WIRING SUSTEMS INC              | I-1              |
| 21-1030170    | 2440 BRIGHT ROAD      | LESA M SMITH                       | C-2              |
| 57-1019009    | 0 KEITH PARKWAY       | RANDOLPH C STRAUCH                 | C-2              |
| 33-1022538    | 2615 CRYSTAL AVE      | DREICHEN LTD                       | M-1 (MARION TWP) |
| 33-1022540    | 0 E MELROSE AVE       | RANDOLPH C STRAUCH                 | C-2              |
| 33-77400      | 2749 CRYSTAL AVE      | TODD HENGSTELER, SHELLY HENGSTELER | R-2 (MARION TWP) |
| 61-1020606    | 0 COUNTY RD 95        | PAXCO LTD                          | C-2              |

All of the parcels contiguous to the Parcel are zoned either C-2 or I-1, to-wit:

- 1. The parcels to the immediate east of the Parcel (and east of Bright Road), which constitute the Northwest corner of the Tall Timbers industrial park, are zoned I-1.
- The three parcels to the immediate south are zoned C-2. Two of the three parcels are agricultural use, and the third parcel abutting Bright Road (Parcel No. 210001030170) is a church (The ROCK).
- 3. The two parcels to the west are located in Marion Township and are zoned R-2 (Parcel No. 330000077400, Two Family Residential) and M-1 (Parcel No. 33001022538, Restricted Industrial). The former parcel is currently agricultural use while the latter parcel is an abandoned concrete facility.
- 4. The two parcels north of Bigelow Road (Parcel Nos. 230001029549 and 230001029550) are already zoned I-1.
- 5. The immediate northeast parcel (Parcel No. 610001020606), at the southwest corner of Bigelow and Bright, is zoned C-2, and is owned by an affiliate of Petitioner.

See attached Exhibit A for further reference and convenience. Such Exhibit is taken from the 2012 City of Findlay Zoning Map and is not an exact layout of all of the parcels.

As such, the rezoning of the Parcel from C-2 to I-1 will not affect the character of the contiguous parcels. Moreover, such rezoning does not contradict the City of Findlay's overall 2007 Land Use Plan.