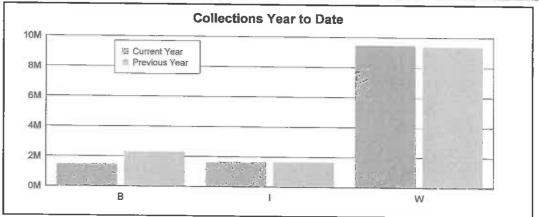

# Monthly Collection Report to Findlay Council

June 2017

Total collections for June 2017: \$1,644,819.74

|             | 2017                | 2016          |                    |
|-------------|---------------------|---------------|--------------------|
|             | <u>Year-to-date</u> | Year-to-date  | <u>Variance</u>    |
| Withholders | 9,506,218.49        | 9,417,574.29  | 88,644.20          |
| Individuals | 1,637,305.75        | 1,667,239.36  | -29,933.61         |
| Businesses  | 1,482,748.62        | 2,319,610.63  | <u>-836,862.01</u> |
| Totals      | 12,626,272.86       | 13,404,424.28 | -778,151.42        |
|             |                     |               | -5.81%             |

# For Period June 1, 2017 through June 30, 2017 City of Findlay

| Account | Monthly      | 2017          | 2016          | Increase    | % Change       | 2017          | Previous Year(s) |
|---------|--------------|---------------|---------------|-------------|----------------|---------------|------------------|
| Type    | Total        | Year to Date  | Year to Date  | (Decrease)  |                | Month to Date | Month to Date    |
| W       | 1,223,437.36 | 9,506,218.49  | 9,417,574.29  | 88,644.20   | 0.94           | 1,222,374.59  | 1,062.77         |
| I       | 186,059.90   | 1,637,305.75  | 1,667,239.36  | -29,933.61  | -1.80          | 139,747.65    | 46,312.25        |
| B       | 235,322.48   | 1,482,748.62  | 2,319,610.63  | -836,862.01 | <b>-36.</b> 08 | 118,179.95    | 117,142.53       |
| Totals: | 1,644,819.74 | 12,626,272.86 | 13,404,424.28 | -778,151.42 | -5.81          | 1,480,302.19  | 164,517.55       |