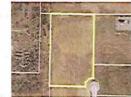

#### Zoning amendment request - CR 95

James Koehler II of Sunnydale LLC would like to change the zoning to 11 Light Industrial. It currently is zoned C2 General Commercial. Needs to be referred to City Planning Commission and Planning & Zoning Committee.

# Written Statement of Reason for Request of Zoning Change and Justification for Change

Petitioner respectfully requests 0 County Road 95, Findlay, Ohio 45840, Parcel No. 210001030169 ("Parcel") be rezoned from its current zoning of district of C-2 to zoning district I-1.

All of the parcels contiguous to the Parcel are zoned either C-2 or I-1, to-wit:

- 1. The parcels to the immediate east of the Parcel (and east of Bright Road), which constitute the Northwest corner of the Tall Timbers industrial park, are zoned I-1.
- The three parcels to the immediate south are zoned C-2. Two of the three parcels are agricultural use, and the third parcel abutting Bright Road (Parcel No. 210001030170) is a church (The ROCK).
- 3. The two parcels to the west are located in Marion Township and are zoned R-2 (Parcel No. 330000077400, Two Family Residential) and M-1 (Parcel No. 33001022538, Restricted Industrial). The former parcel is currently agricultural use while the latter parcel is an abandoned concrete facility.
- 4. The two parcels north of Bigelow Road (Parcel Nos. 230001029549 and 230001029550) are already zoned I-1.
- 5. The immediate northeast parcel (Parcel No. 610001020606), at the southwest corner of Bigelow and Bright, is zoned C-2, and is owned by an affiliate of Petitioner.