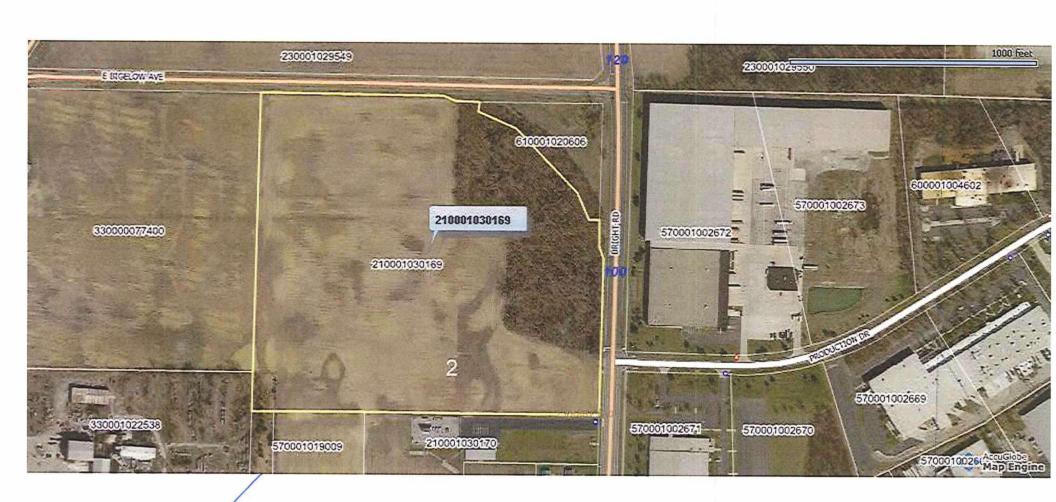

# **CONTIGUOUS PARCELS**

| PARCEL NUMBER | ADDRESS               | CURRENT OWNER                      | ZONING CODE      |
|---------------|-----------------------|------------------------------------|------------------|
|               |                       |                                    |                  |
| 23-1029549    | 0 BRIGHT ROAD         | JOHN J VOORHEES IRREVOCABLE TRUST  | I-1              |
| 23-1029550    | O BRIGHT ROAD         | JOHN J VOORHEES IRREVOCABLE TRUST  | I-1              |
| 57-1002672    | 1800 PRODUCTION DRIVE | OHIO LOGISTICS II LLC              | I-1              |
| 57-1002671    | 1801 PRODUCTION DRIVE | GS WIRING SUSTEMS INC              | I-1              |
| 21-1030170    | 2440 BRIGHT ROAD      | LESA M SMITH                       | C-2              |
| 57-1019009    | 0 KEITH PARKWAY       | RANDOLPH C STRAUCH                 | C-2              |
| 33-1022538    | 2615 CRYSTAL AVE      | DREICHEN LTD                       | M-1 (MARION TWP) |
| 33-1022540    | 0 E MELROSE AVE       | RANDOLPH C STRAUCH                 | C-2              |
| 33-77400      | 2749 CRYSTAL AVE      | TODD HENGSTELER, SHELLY HENGSTELER | R-2 (MARION TWP) |
| 61-1020606    | 0 COUNTY RD 95        | PAXCO LTD                          | C-2              |

All of the parcels contiguous to the Parcel are zoned either C-2 or I-1, to-wit:

- 1. The parcels to the immediate east of the Parcel (and east of Bright Road), which constitute the Northwest corner of the Tall Timbers industrial park, are zoned I-1.
- The three parcels to the immediate south are zoned C-2. Two of the three parcels are agricultural use, and the third parcel abutting Bright Road (Parcel No. 210001030170) is a church (The ROCK).
- 3. The two parcels to the west are located in Marion Township and are zoned R-2 (Parcel No. 330000077400, Two Family Residential) and M-1 (Parcel No. 33001022538, Restricted Industrial). The former parcel is currently agricultural use while the latter parcel is an abandoned concrete facility.
- 4. The two parcels north of Bigelow Road (Parcel Nos. 230001029549 and 230001029550) are already zoned I-1.
- 5. The immediate northeast parcel (Parcel No. 610001020606), at the southwest corner of Bigelow and Bright, is zoned C-2, and is owned by an affiliate of Petitioner.

See attached Exhibit A for further reference and convenience. Such Exhibit is taken from the 2012 City of Findlay Zoning Map and is not an exact layout of all of the parcels.

As such, the rezoning of the Parcel from C-2 to I-1 will not affect the character of the contiguous parcels. Moreover, such rezoning does not contradict the City of Findlay's overall 2007 Land Use Plan.