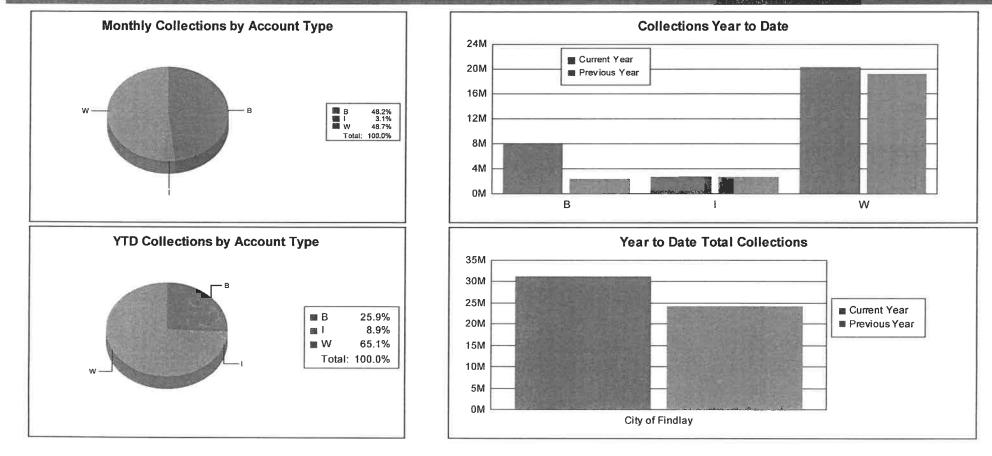

**REPORTS OF MUNICIPAL OFFICERS AND MUNICIPAL DEPARTMENTS: Findlay Municipal Court Activities Report** – December 2021.

Findlay Fire Department Activities Report – December 2021.

City Income Tax Monthly Collection Report – December 2021.