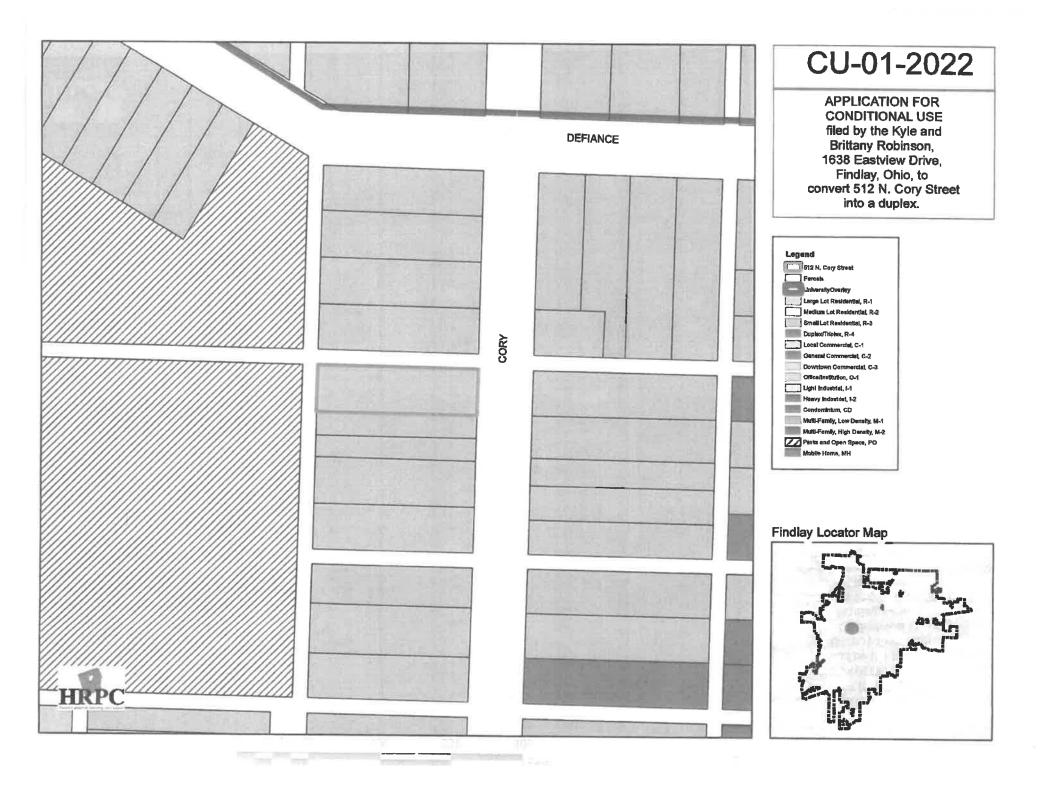

hio, to convert 512 N. Cory Street into a duplex subject to the following condition:

• The parking area and driveway must be paved

# ENGINEERING

No Comment

# FIRE PREVENTION

Be sure to pull the proper permits from Wood County Building Department for any work that will be completed.

# RECOMMENDATION

CPC Staff recommends approval of #CU-01-2022 filed by the Kyle and Brittany Robinson, 1638 Eastview Drive, Findlay, Ohio, to convert 512 N. Cory Street into a duplex subject to the following condition:

• The parking area and driveway must be paved



0

CU-01-2022

APPLICATION FOR CONDITIONAL USE filed by the Kyle and Brittany Robinson, 1638 Eastview Drive, Findlay, Ohio, to convert 512 N. Cory Street into a duplex.

# Legend 512 N. Cory Street

- Road Centerline

Findlay Locator Map





# 3. APPLICATION FOR CONDITIONAL USE #CU-02-2022 filed by the Chris Schmitz to operate a bed & breakfast at 2816 N. Main Street.

# **General Information**

This request is located on the west side of N. Main Street, just south of the intersection with Waddle Street. It is zoned R-2 Medium Lot Residential. The neighborhood to the west is zoned R-1 Large Lot Residential. This block, on the west side of N. Main Street, is zoned R-2 Medium Lot Residential. It is not located within the 100-year flood plain. The City of Findlay Land Use Plan designates the area as Single Family Small Lot.

# **Parcel History**

The site has been the home of Ed Sartore for over 32 years.

# **Staff Analysis**

The applicant, Chris Schmitz, would like to convert the property into a bed & breakfast. The current