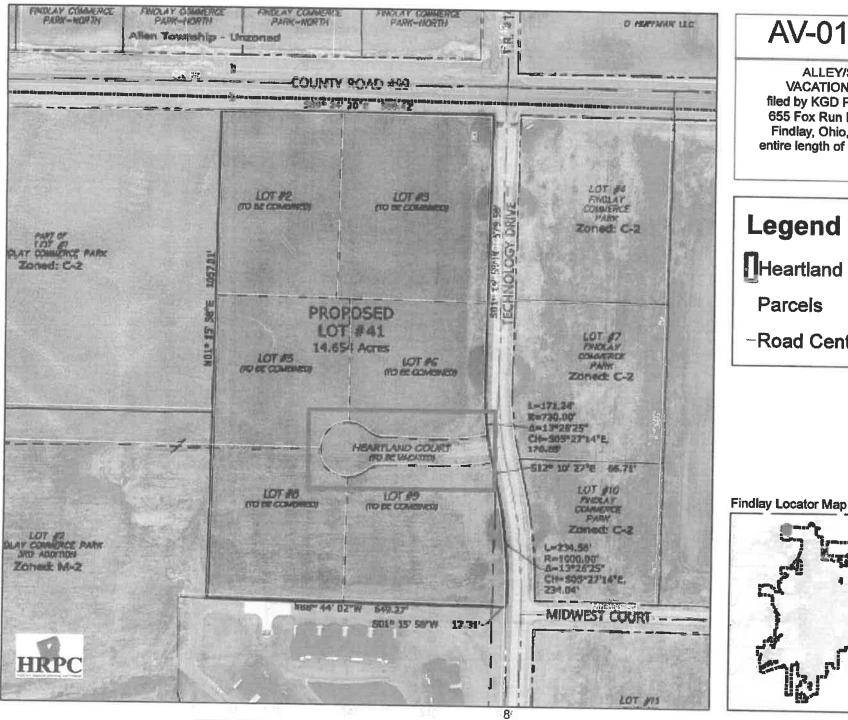

We recommend to approve the request to rezone 0 South Main Street from C2 to M2 as requested. Ordinance No. 2022-006 was created.

The **PLANNING & ZONING COMMITTEE** to whom was referred a request from Philip Rooney, Agent for the Petitioner, to vacate Heartland Court from Technology Drive to the west dead end.

We recommend to approve the request to vacate Heartland Court between Lots 5, 6, 8 and 9 as requested. Ordinance No. 2022-007 was created.

#### ORDINANCE NO. 2022-007 (Heartland Court ROW vacation) requires three (3) readings

AN ORDINANCE VACATING A CERTAIN PORTION OF A CERTAIN ROAD RIGHT-OF-WAY (HEREINAFTER REFERRED TO AS THE FINDLAY COMMERCE PARK 4TH ADDITION HEARTLAND COURT RIGHT-OF-WAY VACATION) IN THE CITY OF FINDLAY, OHIO.