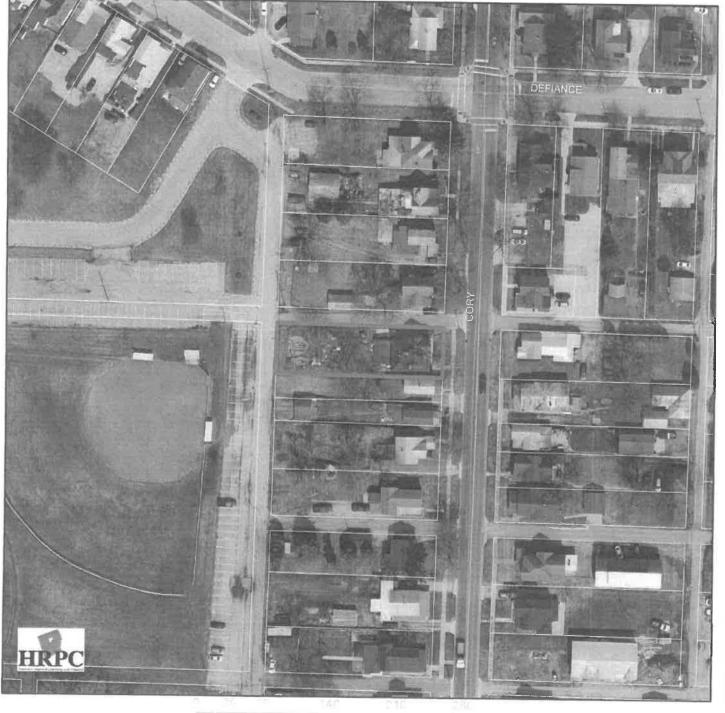

ed. The applicant has indicated they are going to install a parking pad in the rear of the property.

## **Staff Recommendation**

Staff recommends approval of CU-01-2022 filed by the Kyle and Brittany Robinson, 1638 Eastview Drive, Findlay, Ohio, to convert 512 N. Cory Street into a duplex subject to the following condition:

• The parking area and driveway must be paved

# ENGINEERING

No Comment

# FIRE PREVENTION

Be sure to pull the proper permits from Wood County Building Department for any work that will be completed.

# RECOMMENDATION

CPC Staff recommends approval of #CU-01-2022 filed by the Kyle and Brittany Robinson, 1638 Eastview Drive, Findlay, Ohio, to convert 512 N. Cory Street into a duplex subject to the following condition:

• The parking area and driveway must be paved



0

CU-01-2022

APPLICATION FOR CONDITIONAL USE filed by the Kyle and Brittany Robinson, 1638 Eastview Drive, Findlay, Ohio, to convert 512 N. Cory Street into a duplex.

# Legend 512 N. Cory Street

- Road Centerline

Findlay Locator Map





# 3. APPLICATION FOR CONDITIONAL USE #CU-02-2022 filed by the Chris Schmitz to operate a bed & breakfast at 2816 N. Main Street.

# **General Information**

This request is located on the west side of N. Main Street, just south of the intersection with Waddle Street. It is zoned R-2 Medium Lot Residential. The neighborhood to the west is zoned R-1 Large Lot Residential. This block, on the west side of N. Main Street, is zoned R-2 Medium Lot Residential. It is not located within the 100-year flood plain. The City of Findlay Land Use Plan designates t