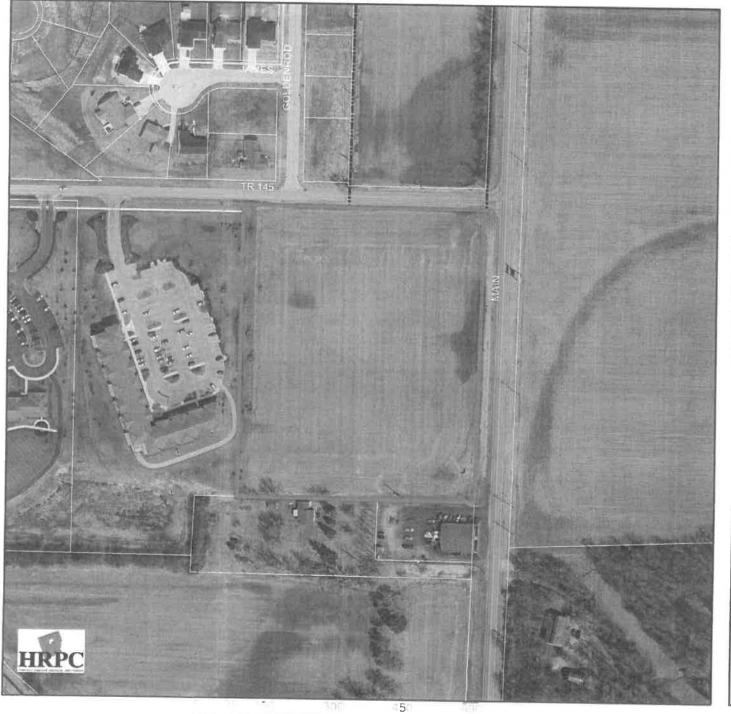

#### COMMITTEE REPORTS:

The **STRATEGIC PLANNING COMMITTEE** met on January 11, 2022 to discuss PlanningNext.

We recommend to continuing to move forward with the strategic planning process.

The **PLANNING & ZONING COMMITTEE** to whom was referred a request from Country Club Acres Inc. to rezone 0 South Main Street (parcel no. 620001022082) from C2 General Commercial to M2 Multi-Family, High Density.

We recommend to approve the request to rezone 0 South Main Street from C2 to M2 as requested. Ordinance No. 2022-006 was created.

The **PLANNING & ZONING COMMITTEE** to whom was referred a request from Philip Rooney, Agent for the Petitioner, to vacate Heartland Court from Technology Drive to the west dead end.