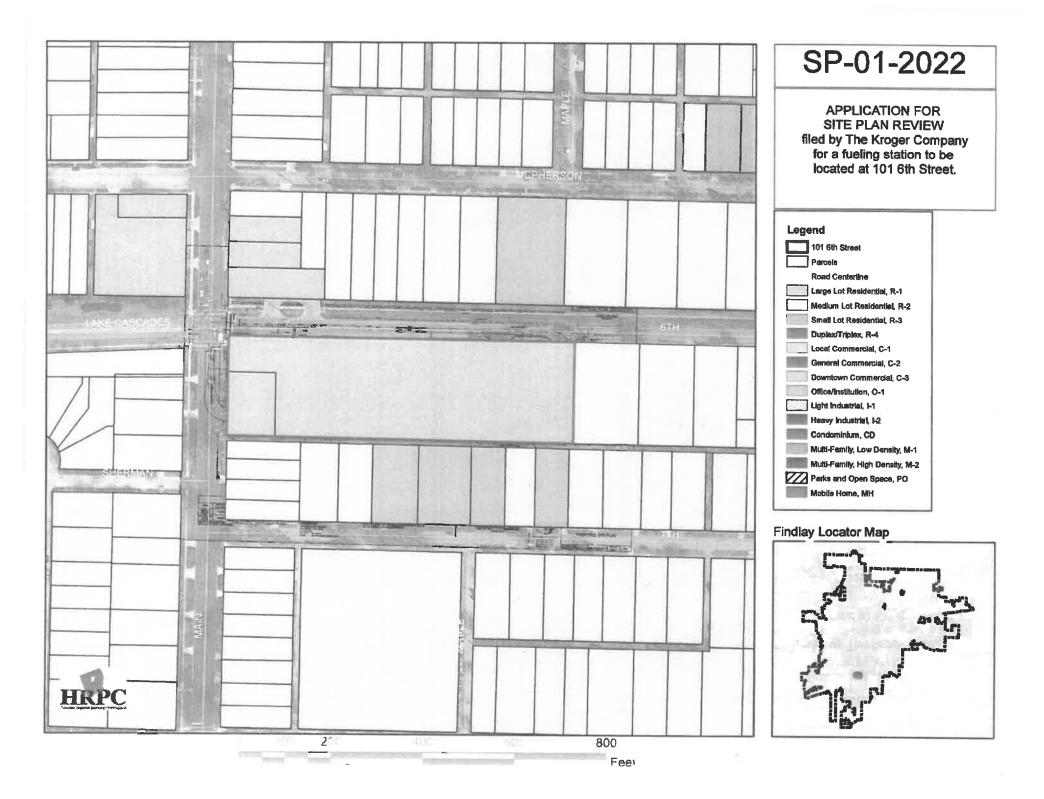

this project, with the size of the existing property, and the circulation of internal traffic being directed to public roads, it seems there is too much being proposed for a small area.

The following permits may be required prior to construction: Sanitary Sewer Tap Permit x1 Storm Tap Permit x1 Driveway/ Curb Cut Permit x4 Sidewalk Permit Waterline Tap Permit x 1

## FIRE PREVENTION

Concern with access to FDC due to potential new traffic flow and vehicle stacking.

RECOMMENDATION

Staff recommends denial of APPLICATION FOR SITE PLAN REVIEW #SP-01-2022 filed by The Kroger Company for a fueling station to be located at 101 6th Street.



SP-01-2022

APPLICATION FOR SITE PLAN REVIEW filed by The Kroger Company for a fueling station to be located at 101 6th Street.



Findlay Locator Map









Rob Martin BSN, MBA Service-Safety Director

January 7, 2022

Honorable City Council City of Findlay, Ohio

Dear Council Members:

This letter is to inform you of my appointment of the following individual to the Shade Tree Commission:

<u>Shade Tree Commission</u> Does Not Require Council Confirmation Term will expire on December 31, 2022 filling unexpired term of Brian Bauman Haley Belisle

This appointment does not require the confirmation of City Council, however, I trust that you will concur with my selection.

Sincerely,

ten M. Meary

Christina M. Muryn Mayor

cc: Haley Belisle Shade Tree Commission





\$8,464.00

Rob Martin BSN, MBA Service-Safety Director

January 5, 2022

Honorable City Council City of Findlay, Ohio

Dear Council Members:

FROM:

The City of Findlay has r