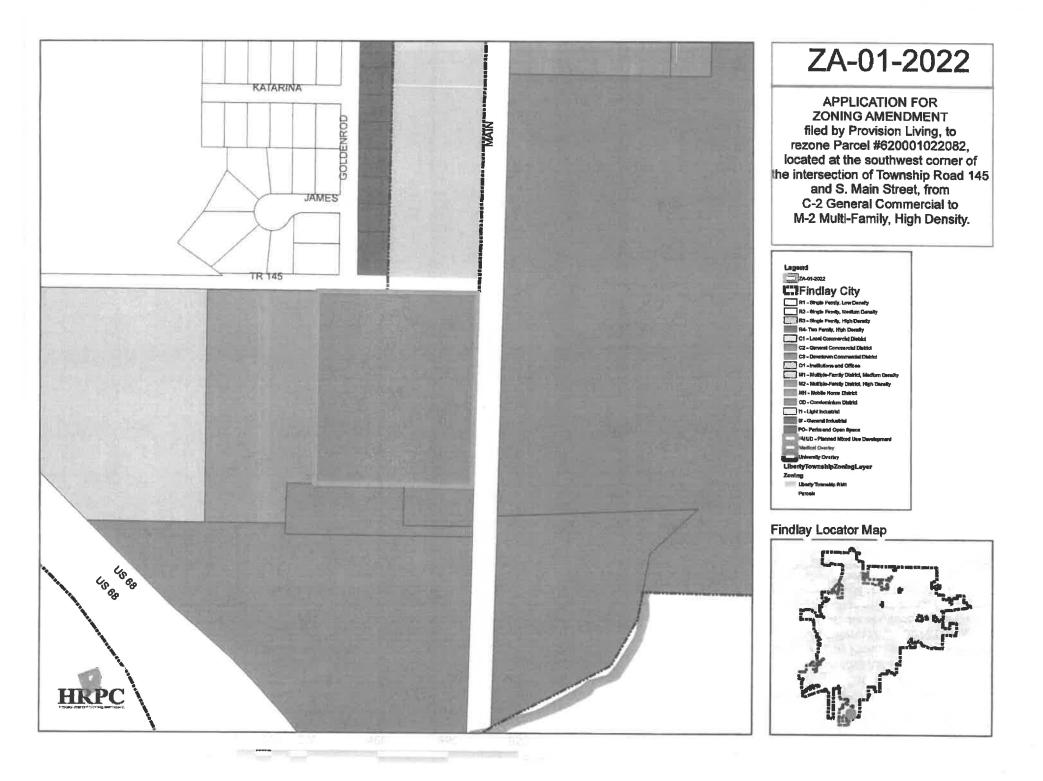

#### COMMITTEE REPORTS:

The **STRATEGIC PLANNING COMMITTEE** met on January 11, 2022 to discuss PlanningNext.

We recommend to continuing to move forward with the strategic planning process.

The **PLANNING & ZONING COMMITTEE** to whom was referred a request from Country Club Acres Inc. to rezone 0 South Main Street (parcel no. 620001022082) from C2 General Commercial to M2 Multi-Family, High Density.

We recommend to approve the request to rezone 0 South Main Street from C2 to M2 as requested. Ordinance No. 2022-006 was created.

The **PLANNING & ZONING COMMITTEE** to whom was referred a request from Philip Rooney, Agent for the Petitioner, to vacate Heartland Court from Technology Drive to the west dead end.

#### ORDINANCE NO. 2022-006 (0 S Main St rezone) requires three (3) readings

AN ORDINANCE AMENDING CHAPTER 1100 ET SEQ OF THE CODIFIED ORDINANCES OF THE CITY OF FINDLAY, OHIO, KNOWN AS THE ZONING CODE BY REZONING THE FOLLOWING DESCRIBED PROPERTY (REFERRED TO AS SOUTH MAIN STREET, PARCEL NO. 620001022082 REZONE) WHICH PREVIOUSLY WAS ZONED "C-2 GENERAL COMMERCIAL" TO "M-2 MULTI-FAMILY, HIGH DENSITY".