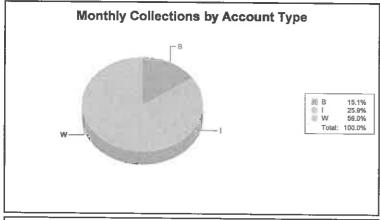

#### For Period April 1, 2017 through April 30, 2017 City of Findlay

| Account | Monthly      | 2017         | 2016         | Increase    | % Change        | 2017          | Previous Year(s) |
|---------|--------------|--------------|--------------|-------------|-----------------|---------------|------------------|
| Type    | Total        | Year to Date | Year to Date | (Decrease)  |                 | Month to Date | Month to Date    |
| W       | 2,024,476.14 | 6,416,633.69 | 6,928,571.81 | -511,938.12 | -7.39           | 2,017,293.58  | 7,182.56         |
| I       | 889,018.73   | 1,372,694.34 | 1,405,013.51 | -32,319.17  | -2.30           | 212,125.77    | 676,892.96       |
| B       | 519,846.19   | 1,127,527.28 | 1,506,767.24 | -379,239.96 | - <b>25.1</b> 7 | 170,392.65    | 349,453.54       |
| Totals: | 3,433,341.06 | 8,916,855.31 | 9,840,352.56 | -923,497.25 | -9.38           | 2,399,812.00  | 1,033,529.06     |