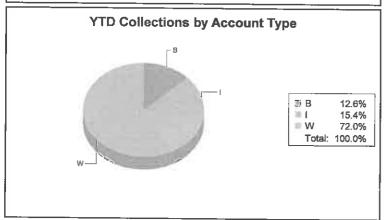

# Monthly Collection Report to Findlay Council April 2017

Total collections for April 2017: \$3,433,341.06

|             | 2017         | 2016                |                    |
|-------------|--------------|---------------------|--------------------|
|             | Year-to-date | Year-to-date        | <u>Variance</u>    |
| Withholders | 6,416,633.69 | 6,928,571.81        | -511,938.12        |
| Individuals | 1,372,694.34 | 1,405,013.51        | -32,319.17         |
| Businesses  | 1,127,527.28 | <u>1,506,767.24</u> | <u>-379,239.96</u> |
| Totals      | 8,916,855.31 | 9,840,352.56        | -923,497.25        |
|             |              |                     | -9.38%             |