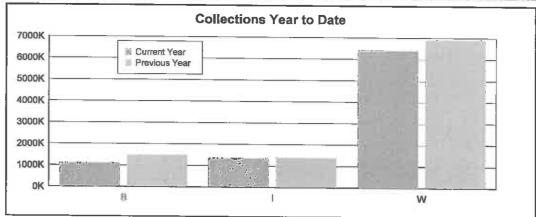

# Monthly Collection Report to Findlay Council April 2017

Total collections for April 2017: \$3,433,341.06

|             | 2017         | 2016                |                    |
|-------------|--------------|---------------------|--------------------|
|             | Year-to-date | Year-to-date        | <u>Variance</u>    |
| Withholders | 6,416,633.69 | 6,928,571.81        | -511,938.12        |
| Individuals | 1,372,694.34 | 1,405,013.51        | -32,319.17         |
| Businesses  | 1,127,527.28 | <u>1,506,767.24</u> | <u>-379,239.96</u> |
| Totals      | 8,916,855.31 | 9,840,352.56        | -923,497.25        |
|             |              |                     | -9.38%             |

#### For Period April 1, 2017 through April 30, 2017 City of Findlay

| Account | Monthly      | 2017         | 2016         | Increase    | % Change        | 2017          | Previous Year(s) |
|---------|--------------|--------------|--------------|-------------|-----------------|---------------|------------------|
| Type    | Total        | Year to Date | Year to Date | (Decrease)  |                 | Month to Date | Month to Date    |
| W       | 2,024,476.14 | 6,416,633.69 | 6,928,571.81 | -511,938.12 | -7.39           | 2,017,293.58  | 7,182.56         |
| I       | 889,018.73   | 1,372,694.34 | 1,405,013.51 | -32,319.17  | -2.30           | 212,125.77    | 676,892.96       |
| B       | 519,846.19   | 1,127,527.28 | 1,506,767.24 | -379,239.96 | - <b>25.1</b> 7 | 170,392.65    | 349,453.54       |
| Totals: | 3,433,341.06 | 8,916,855.31 | 9,840,352.56 | -923,497.25 | -9.38           | 2,399,812.00  | 1,033,529.06     |