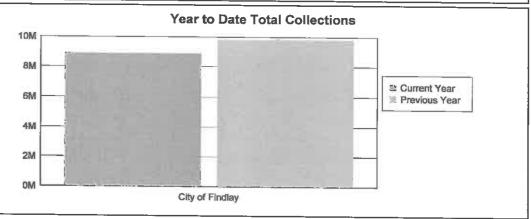

# Monthly Collection Report to Findlay Council April 2017

Total collections for April 2017: \$3,433,341.06

|             | 2017         | 2016                |                    |
|-------------|--------------|---------------------|--------------------|
|             | Year-to-date | Year-to-date        | <u>Variance</u>    |
| Withholders | 6,416,633.69 | 6,928,571.81        | -511,938.12        |
| Individuals | 1,372,694.34 | 1,405,013.51        | -32,319.17         |
| Businesses  | 1,127,527.28 | <u>1,506,767.24</u> | <u>-379,239.96</u> |
| Totals      | 8,916,855.31 | 9,840,352.56        | -923,497.25        |
|             |              |                     | -9.38%             |