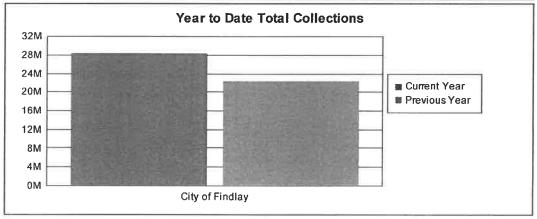

FROM: CIT Fund – Capital Improvements Restricted Account \$ 1,000.00

TO: ODOT FY22 Resurfacing (Bright Road Phase II) Project No. 31993800 \$ 1,000.00

City Income Tax Monthly Collection Report – November 2021.