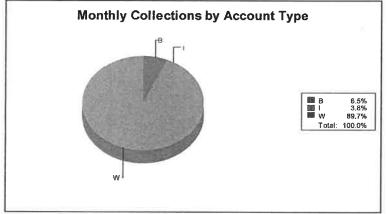

FROM: CIT Fund – Capital Improvements Restricted Account \$ 1,000.00

TO: ODOT FY22 Resurfacing (Bright Road Phase II) Project No. 31993800 \$ 1,000.00

City Income Tax Monthly Collection Report – November 2021.