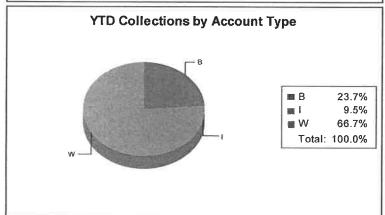

FROM: CIT Fund – Capital Improvements Restricted Account \$ 1,000.00

TO: ODOT FY22 Resurfacing (Bright Road Phase II) Project No. 31993800 \$ 1,000.00

City Income Tax Monthly Collection Report – November 2021.