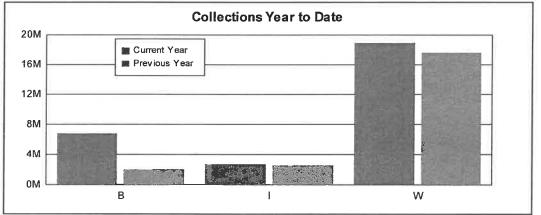

FROM: CIT Fund – Capital Improvements Restricted Account \$ 1,000.00

TO: ODOT FY22 Resurfacing (Bright Road Phase II) Project No. 31993800 \$ 1,000.00

City Income Tax Monthly Collection Report – November 2021.