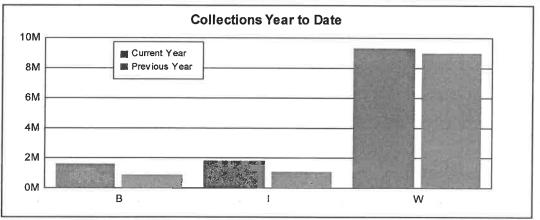

### Monthly Collection Report to Findlay Council May 2021

Total collections for May 2021: \$2,712,771.15

|             | 2021<br><u>Year-to-date</u> | 2020<br><u>Year-to-date</u> | <u>Variance</u> |
|-------------|-----------------------------|-----------------------------|-----------------|
| Withholders | 9,343,898.93                | 8,991,732.04                | 352,166.89      |
| Individuals | 1,810,592.10                | 1,094,426.72                | 716,165.38      |
| Businesses  | 1,580,895.86                | 889,591.92                  | 691,303.94      |
| Totals      | 12,735,386.89               | 10,975,750.68               | 1,759,636.21    |
|             |                             |                             | 16.03%          |

### For Period May 1, 2021 through May 31, 2021 City of Findlay

| Account<br>Type | Monthly<br>Total | 2021<br>Year to Date | 2020<br>Year to Date | Increase<br>(Decrease) | % Change | 2021<br>Month to Date | Previous Year(s)<br>Month to Date |
|-----------------|------------------|----------------------|----------------------|------------------------|----------|-----------------------|-----------------------------------|
| w               | 1,873,617.97     | 9,343,898.93         | 8,991,732.04         | 352,166.89             | 3.92     | 1,871,262.99          | 2,354.98                          |
| I               | 682,768.78       | 1,810,592.10         | 1,094,426.72         | 716,165.38             | 65.44    | 82,931.16             | 599,837.62                        |
| В               | 156,384.40       | 1,580,895.86         | 889,591.92           | 691,303.94             | 77.71    | 62,471.46             | 93,912.94                         |
| otals:          | 2,712,771.15     | 12,735,386.89        | 10,975,750.68        | 1,759,636.21           | 16.03    | 2,016,665.61          | 696,105.54                        |