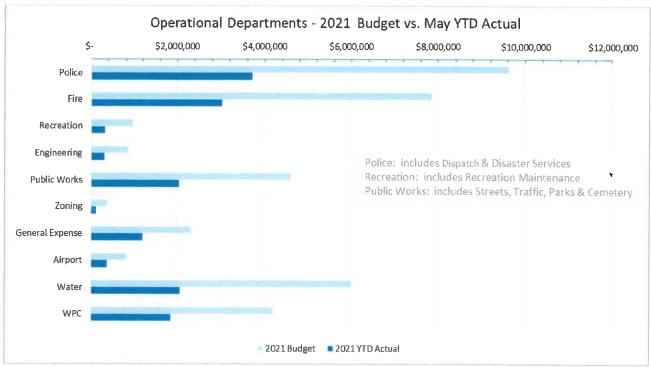

nder Ohio budgetary law and the figures are a best estimate of what is expected in revenues over the next eighteen months.

In order to meet the statutory requirements for the distribution of the local government money, this document should be accepted by council at the July 6th meeting, so it can then be filed with the County Auditor by no later than July 20th. A motion for acceptance of the revenue estimates will be needed during your meeting on July 6th.

By copy of this letter, I have asked Ms. DeVore the Council Clerk to schedule a public hearing for that night before your meeting, notice of which must be published 10 days before the hearing, during which period two copies will be available for public inspection in my office.

Respectfully submitted,

Jim Staschiak II City Auditor





| General Fund Revenues & Expenditures    |                  |
|-----------------------------------------|------------------|
| Prior Year Ending Cash Balance 12/31/20 | \$<br>16,657,732 |
| Revenues YTD May                        | \$<br>12,216,701 |
| Operational Expenditures YTD May        | \$<br>11,596,479 |





Findlay City Council
Planning & Zoning Committee
Meeting Date: June 10, 2021

|     | Committee Members:                       |             | Staff:                         |  |
|-----|------------------------------------------|-------------|--------------------------------|--|
|     | Grant Russel, at large – committee Chair |             | Eric Adkins, Zoning Supervisor |  |
| 3   | Dennis Hellmann, Ward 2                  | Q           | Matt Cordonnier, HRPC Director |