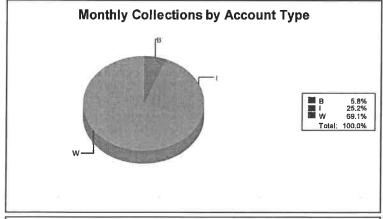

### For Period May 1, 2021 through May 31, 2021 City of Findlay

| Account<br>Type | Monthly<br>Total | 2021<br>Year to Date | 2020<br>Year to Date | Increase<br>(Decrease) | % Change | 2021<br>Month to Date | Previous Year(s)<br>Month to Date |
|-----------------|------------------|----------------------|----------------------|------------------------|----------|-----------------------|-----------------------------------|
| w               | 1,873,617.97     | 9,343,898.93         | 8,991,732.04         | 352,166.89             | 3.92     | 1,871,262.99          | 2,354.98                          |
| I               | 682,768.78       | 1,810,592.10         | 1,094,426.72         | 716,165.38             | 65.44    | 82,931.16             | 599,837.62                        |
| В               | 156,384.40       | 1,580,895.86         | 889,591.92           | 691,303.94             | 77.71    | 62,471.46             | 93,912.94                         |
| otals:          | 2,712,771.15     | 12,735,386.89        | 10,975,750.68        | 1,759,636.21           | 16.03    | 2,016,665.61          | 696,105.54                        |