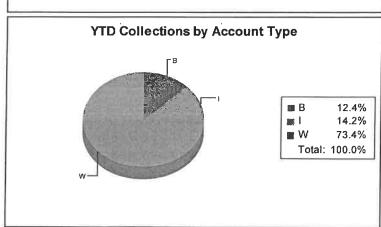

### Monthly Collection Report to Findlay Council May 2021

Total collections for May 2021: \$2,712,771.15

|             | 2021<br><u>Year-to-date</u> | 2020<br><u>Year-to-date</u> | <u>Variance</u> |
|-------------|-----------------------------|-----------------------------|-----------------|
| Withholders | 9,343,898.93                | 8,991,732.04                | 352,166.89      |
| Individuals | 1,810,592.10                | 1,094,426.72                | 716,165.38      |
| Businesses  | 1,580,895.86                | 889,591.92                  | 691,303.94      |
| Totals      | 12,735,386.89               | 10,975,750.68               | 1,759,636.21    |
|             |                             |                             | 16.03%          |