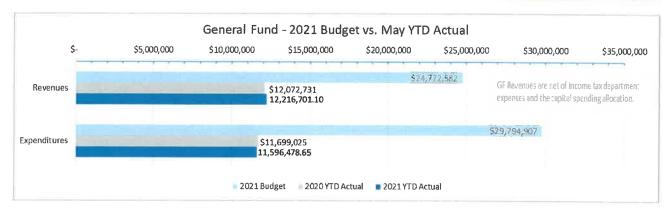

#### A set of summary financial reports for the prior month follows including:

- Summary of Year-To-Date Information as of May 31, 2021
- Financial Snapshot for General Fund as of May 31, 2021
- Open Projects Report as of May 31, 2021
- Cash & Investments as of May 31, 2021

Mayor Muryn - May 2021 Monthly Budget Summary