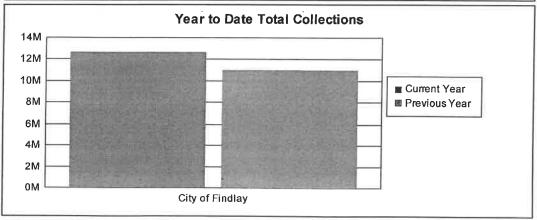

### Monthly Collection Report to Findlay Council May 2021

Total collections for May 2021: \$2,712,771.15

|             | 2021<br><u>Year-to-date</u> | 2020<br><u>Year-to-date</u> | <u>Variance</u> |
|-------------|-----------------------------|-----------------------------|-----------------|
| Withholders | 9,343,898.93                | 8,991,732.04                | 352,166.89      |
| Individuals | 1,810,592.10                | 1,094,426.72                | 716,165.38      |
| Businesses  | 1,580,895.86                | 889,591.92                  | 691,303.94      |
| Totals      | 12,735,386.89               | 10,975,750.68               | 1,759,636.21    |
|             |                             |                             | 16.03%          |

### For Period May 1, 2021 through May 31, 2021 City of Findlay

| Account<br>Type | Monthly<br>Total | 2021<br>Year to Date | 2020<br>Year to Date | Increase<br>(Decrease) | % Change | 2021<br>Month to Date | Previous Year(s)<br>Month to Date |
|-----------------|------------------|----------------------|----------------------|------------------------|----------|-----------------------|-----------------------------------|
| w               | 1,873,617.97     | 9,343,898.93         | 8,991,732.04         | 352,166.89             | 3.92     | 1,871,262.99          | 2,354.98                          |
| I               | 682,768.78       | 1,810,592.10         | 1,094,426.72         | 716,165.38             | 65.44    | 82,931.16             | 599,837.62                        |
| В               | 156,384.40       | 1,580,895.86         | 889,591.92           | 691,303.94             | 77.71    | 62,471.46             | 93,912.94                         |
| otals:          | 2,712,771.15     | 12,735,386.89        | 10,975,750.68        | 1,759,636.21           | 16.03    | 2,016,665.61          | 696,105.54                        |