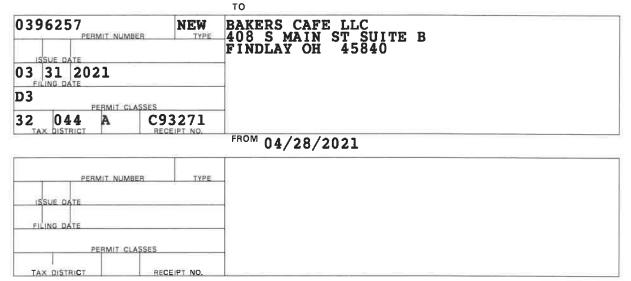

ORAL COMMUNICATIONS: none PETITIONS: none WRITTEN COMMUNICATIONS: none

**REPORTS OF MUNICIPAL OFFICERS AND MUNICIPAL DEPARTMENTS: Findlay Police Department Activities Report** – April 2021.

Officer/Shareholders Disclosure Form from the Ohio Department of Commerce Division of Liquor Control for Bakers Café LLC, located at 408 South Main Street, Findlay, Ohio for a D3 liquor permit. This requires a vote of Council.

Robert K. Ring, Chief of Police – Curious Enterprises LLC, Bakers Café LLC, located at 408 South Main Street, Findlay, Ohio. A check of the records shows no criminal record on the following:

Lisa M. Allen