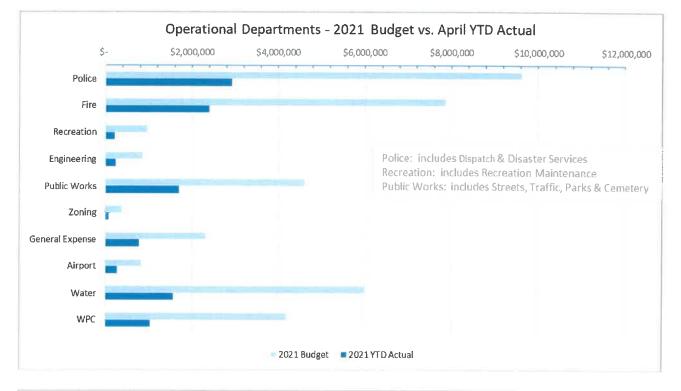

#### A set of summary financial reports for the prior month follows including:

- Summary of Year-To-Date Information as of April 30, 2021
- Financial Snapshot for General Fund as of April 30, 2021
- Open Projects Report as of April 30, 2021
- Cash & Investments as of April 30, 2021

Treasurer's Reconciliation Report – April 30, 2021.

Mayor Muryn - April 2020 Financial Summary.