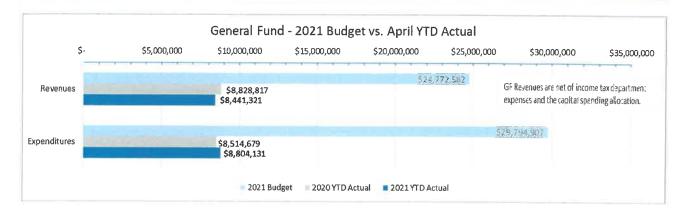

#### A set of summary financial reports for the prior month follows including:

- Summary of Year-To-Date Information as of April 30, 2021
- Financial Snapshot for General Fund as of April 30, 2021
- Open Projects Report as of April 30, 2021
- Cash & Investments as of April 30, 2021

Treasurer's Reconciliation Report – April 30, 2021.

Mayor Muryn - April 2020 Financial Summary.