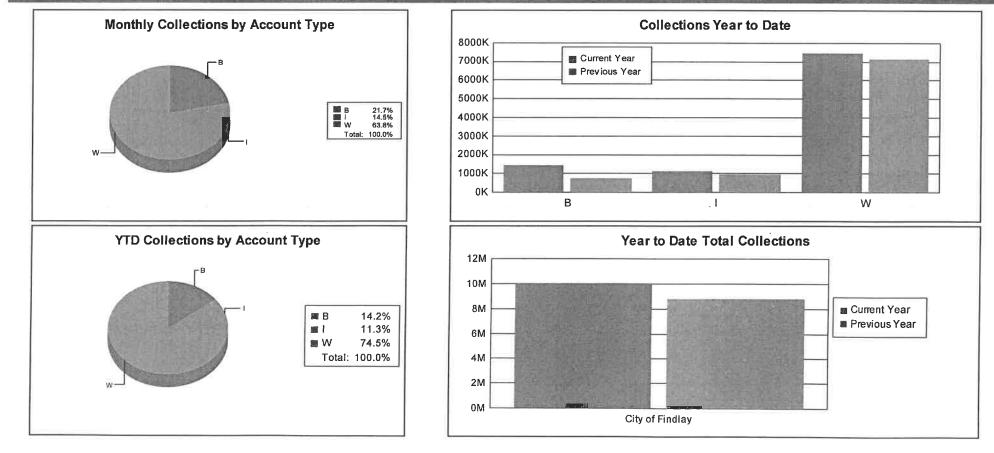

Jason Reiser Steven Ray Deckard

City Income Tax Monthly Collection Report – April 2021.

Findlay Fire Department Activities Report – April 2021.