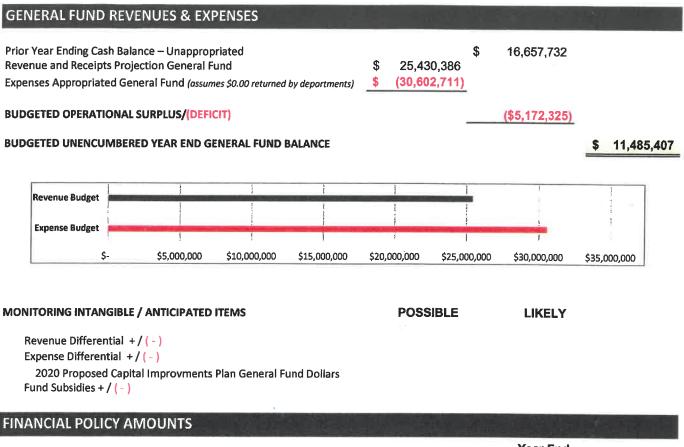

#### A set of summary financial reports for the prior month follows including:

- Summary of Year-To-Date Information as of April 30, 2021
- Financial Snapshot for General Fund as of April 30, 2021
- Open Projects Report as of April 30, 2021
- Cash & Investments as of April 30, 2021