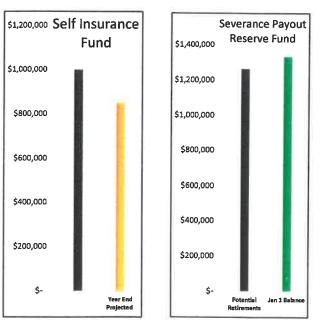

#### A set of summary financial reports for the prior month follows including:

- Summary of Year-To-Date Information as of April 30, 2021
- Financial Snapshot for General Fund as of April 30, 2021
- Open Projects Report as of April 30, 2021
- Cash & Investments as of April 30, 2021