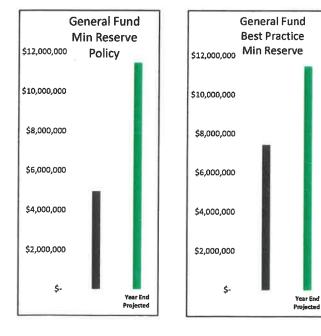

#### A set of summary financial reports for the prior month follows including:

- Summary of Year-To-Date Information as of April 30, 2021
- Financial Snapshot for General Fund as of April 30, 2021
- Open Projects Report as of April 30, 2021
- Cash & Investments as of April 30, 2021