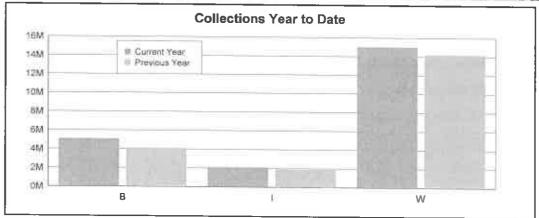

## For Period October 1, 2016 through October 31, 2016 City of Findlay

| Account | Monthly      | 2016          | 2015          | Increase     | % Change | 2016          | Previous Year(s) |
|---------|--------------|---------------|---------------|--------------|----------|---------------|------------------|
| Type    | Total        | Year to Date  | Year to Date  | (Decrease)   |          | Month to Date | Month to Date    |
| W       | 1,716,166.94 | 15,031,514.88 | 14,196,813.90 | 834,700.98   | 5.88     | 1,712,487.72  | 3,679.22         |
| I       | 102,269.13   | 2,106,085.72  | 1,931,410.81  | 174,674.91   | 9.04     | 26,789.48     | 75,479.65        |
| B       | 741,624.31   | 5,092,410.08  | 4,093,739.69  | 998,670.39   | 24.40    | 10,993.21     | 730,631.10       |
| Γotals: | 2,560,060.38 | 22,230,010.68 | 20,221,964.40 | 2,008,046.28 | 9.93     | 1,750,270.41  | 809,789.97       |