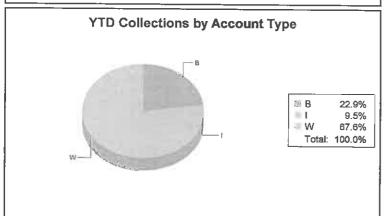

## Monthly Collection Report to Findlay Council

October 2016

Total collections for October 2016: \$2,560,060.38

|             | 2016          | 2015          |                 |
|-------------|---------------|---------------|-----------------|
|             | Year-to-date  | Year-to-date  | <u>Variance</u> |
| Withholders | 15,031,514.88 | 14,196,813.90 | 834,700.98      |
| Individuals | 2,106,085.72  | 1,931,410.81  | 174,674.91      |
| Businesses  | 5,092,410.08  | 4,093,739.69  | 998,670.39      |
| Totals      | 22,230,010.68 | 20,221,964.40 | 2,008,046.28    |
|             |               |               | 9.93%           |