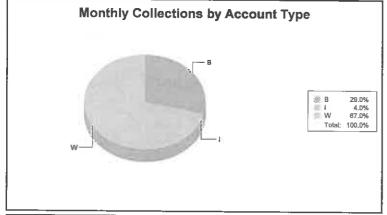

## For Period October 1, 2016 through October 31, 2016 City of Findlay

| Account | Monthly      | 2016          | 2015          | Increase     | % Change | 2016          | Previous Year(s) |
|---------|--------------|---------------|---------------|--------------|----------|---------------|------------------|
| Type    | Total        | Year to Date  | Year to Date  | (Decrease)   |          | Month to Date | Month to Date    |
| W       | 1,716,166.94 | 15,031,514.88 | 14,196,813.90 | 834,700.98   | 5.88     | 1,712,487.72  | 3,679.22         |
| I       | 102,269.13   | 2,106,085.72  | 1,931,410.81  | 174,674.91   | 9.04     | 26,789.48     | 75,479.65        |
| B       | 741,624.31   | 5,092,410.08  | 4,093,739.69  | 998,670.39   | 24.40    | 10,993.21     | 730,631.10       |
| Γotals: | 2,560,060.38 | 22,230,010.68 | 20,221,964.40 | 2,008,046.28 | 9.93     | 1,750,270.41  | 809,789.97       |