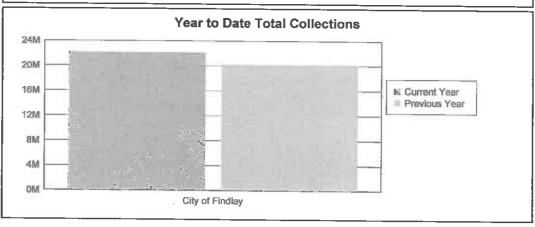

## Monthly Collection Report to Findlay Council

October 2016

Total collections for October 2016: \$2,560,060.38

|             | 2016          | 2015          |                 |
|-------------|---------------|---------------|-----------------|
|             | Year-to-date  | Year-to-date  | <u>Variance</u> |
| Withholders | 15,031,514.88 | 14,196,813.90 | 834,700.98      |
| Individuals | 2,106,085.72  | 1,931,410.81  | 174,674.91      |
| Businesses  | 5,092,410.08  | 4,093,739.69  | 998,670.39      |
| Totals      | 22,230,010.68 | 20,221,964.40 | 2,008,046.28    |
|             |               |               | 9.93%           |